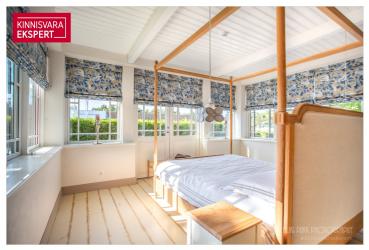

The apartment boasts an elegant glass-enclosed veranda-style living room (26.4 m<sup>2</sup>) and a bedroom (17.4 m<sup>2</sup>). The kitchen (9.5 m<sup>2</sup>), seamlessly connected to the living room, is equipped with Schmidt kitchen furniture and high-quality Smeg appliances. Additionally, there is a second bedroom (11.7 m²), a spacious bathroom (8.1 m² with both a bathtub and a separate shower), and hallways. The rustic oak parquet flooring, wooden wall panels, tasteful floor tiles, and period-appropriate sanitary fixtures all contribute to the apartment's refined style. Carefully selected furnishings, custom-made furniture, and high-quality materials create a cohesive atmosphere that offers a truly enjoyable living environment. The apartment is sold fully furnished, including all furniture, home appliances, floor and window textiles, and terrace furniture (a new terrace was installed and new terrace furniture purchased in 2023). The registered property size is 132.9 m<sup>2</sup> (apartment + terrace).