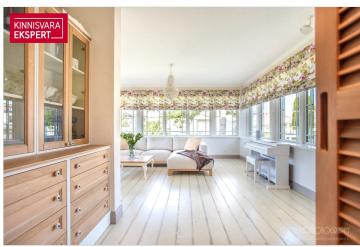

#### Additional information

A stylish apartment in the heart of the beach district! This tastefully designed and high-quality 3-room apartment is located near the beach, Ranna Stadium, and green parks, in a traditional villa-style apartment building. The apartment is situated in the more private courtyard area of the plot, on the ground floor, featuring a spacious layout (87.3 m²) and a large terrace (45.6 m²) that enjoys the southern and evening sun. The period-appropriate architecture and interior design create a harmonious whole, making this apartment an ideal choice for those seeking a home in Pärnu's most desirable location.

The apartment boasts an elegant glass-enclosed veranda-style living room (26.4 m<sup>2</sup>) and a bedroom (17.4 m<sup>2</sup>). The kitchen (9.5 m<sup>2</sup>), seamlessly connected to the living room, is equipped with Schmidt kitchen furniture and high-quality Smeg appliances. Additionally, there is a second bedroom (11.7 m²), a spacious bathroom (8.1 m² with both a bathtub and a separate shower), and hallways. The rustic oak parquet flooring, wooden wall panels, tasteful floor tiles, and period-appropriate sanitary fixtures all contribute to the apartment's refined style. Carefully selected furnishings, custom-made furniture, and high-quality materials create a cohesive atmosphere that offers a truly enjoyable living environment. The apartment is sold fully furnished, including all furniture, home appliances, floor and window textiles, and terrace furniture (a new terrace was installed and new terrace furniture purchased in 2023). The registered property size is 132.9 m<sup>2</sup> (apartment + terrace).