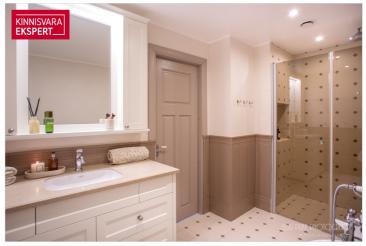

The apartment boasts an elegant glass-enclosed veranda-style living room (26.4 m<sup>2</sup>) and a bedroom (17.4 m<sup>2</sup>). The kitchen (9.5 m<sup>2</sup>), seamlessly connected to the living room, is equipped with Schmidt kitchen furniture and high-quality Smeg appliances. Additionally, there is a second bedroom (11.7 m²), a spacious bathroom (8.1 m² with both a bathtub and a separate shower), and hallways. The rustic oak parquet flooring, wooden wall panels, tasteful floor tiles, and period-appropriate sanitary fixtures all contribute to the apartment's refined style. Carefully selected furnishings, custom-made furniture, and high-quality materials create a cohesive atmosphere that offers a truly enjoyable living environment. The apartment is sold fully furnished, including all furniture, home appliances, floor and window textiles, and terrace furniture (a new terrace was installed and new terrace furniture purchased in 2023). The registered property size is 132.9 m<sup>2</sup> (apartment + terrace).