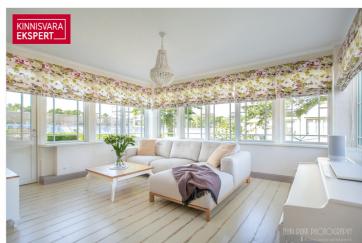

The apartment boasts an elegant glass-enclosed veranda-style living room (26.4 m<sup>2</sup>) and a bedroom (17.4 m<sup>2</sup>). The kitchen (9.5 m<sup>2</sup>), seamlessly connected to the living room, is equipped with Schmidt kitchen furniture and high-quality Smeg appliances. Additionally, there is a second bedroom (11.7 m²), a spacious bathroom (8.1 m² with both a bathtub and a separate shower), and hallways. The rustic oak parquet flooring, wooden wall panels, tasteful floor tiles, and period-appropriate sanitary fixtures all contribute to the apartment's refined style. Carefully selected furnishings, custom-made furniture, and high-quality materials create a cohesive atmosphere that offers a truly enjoyable living environment. The apartment is sold fully furnished, including all furniture, home appliances, floor and window textiles, and terrace furniture (a new terrace was installed and new terrace furniture purchased in 2023). The registered property size is 132.9 m<sup>2</sup> (apartment + terrace).