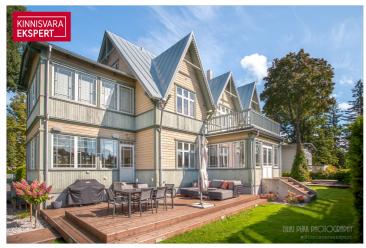

#### Additional information

A stylish apartment in the heart of the beach district! This tastefully designed and high-quality 3-room apartment is located near the beach, Ranna Stadium, and green parks, in a traditional villa-style apartment building. The apartment is situated in the more private courtyard area of the plot, on the ground floor, featuring a spacious layout (87.3 m²) and a large terrace (45.6 m²) that enjoys the southern and evening sun. The period-appropriate architecture and interior design create a harmonious whole, making this apartment an ideal choice for those seeking a home in Pärnu's most desirable location.

The apartment is cooled and heated via a heat recovery ventilation system integrated with an air source heat pump. The stone apartment building, clad in wooden siding to match the beach district's architectural style, was newly constructed in 2014. Parking is available in the courtyard, with the apartment having the exclusive right to two private parking spaces. In addition, there is a storage room located in a small outbuilding.