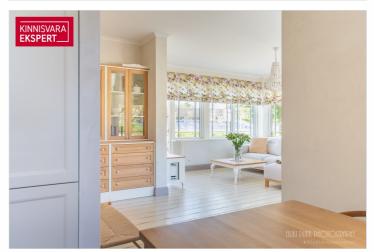

The apartment boasts an elegant glass-enclosed veranda-style living room (26.4 m<sup>2</sup>) and a bedroom (17.4 m<sup>2</sup>). The kitchen (9.5 m<sup>2</sup>), seamlessly connected to the living room, is equipped with Schmidt kitchen furniture and high-quality Smeg appliances. Additionally, there is a second bedroom (11.7 m²), a spacious bathroom (8.1 m² with both a bathtub and a separate shower), and hallways. The rustic oak parquet flooring, wooden wall panels, tasteful floor tiles, and period-appropriate sanitary fixtures all contribute to the apartment's refined style. Carefully selected furnishings, custom-made furniture, and high-quality materials create a cohesive atmosphere that offers a truly enjoyable living environment. The apartment is sold fully furnished, including all furniture, home appliances, floor and window textiles, and terrace furniture (a new terrace was installed and new terrace furniture purchased in 2023). The registered property size is 132.9 m<sup>2</sup> (apartment + terrace).