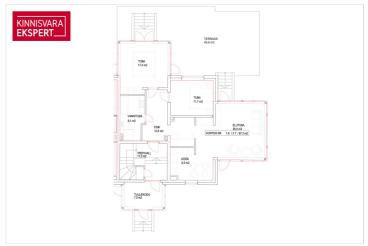

The apartment boasts an elegant glass-enclosed veranda-style living room (26.4 m<sup>2</sup>) and a bedroom (17.4 m<sup>2</sup>). The kitchen (9.5 m<sup>2</sup>), seamlessly connected to the living room, is equipped with Schmidt kitchen furniture and high-quality Smeg appliances. Additionally, there is a second bedroom (11.7 m²), a spacious bathroom (8.1 m² with both a bathtub and a separate shower), and hallways. The rustic oak parquet flooring, wooden wall panels, tasteful floor tiles, and period-appropriate sanitary fixtures all contribute to the apartment's refined style. Carefully selected furnishings, custom-made furniture, and high-quality materials create a cohesive atmosphere that offers a truly enjoyable living environment. The apartment is sold fully furnished, including all furniture, home appliances, floor and window textiles, and terrace furniture (a new terrace was installed and new terrace furniture purchased in 2023). The registered property size is 132.9 m<sup>2</sup> (apartment + terrace).