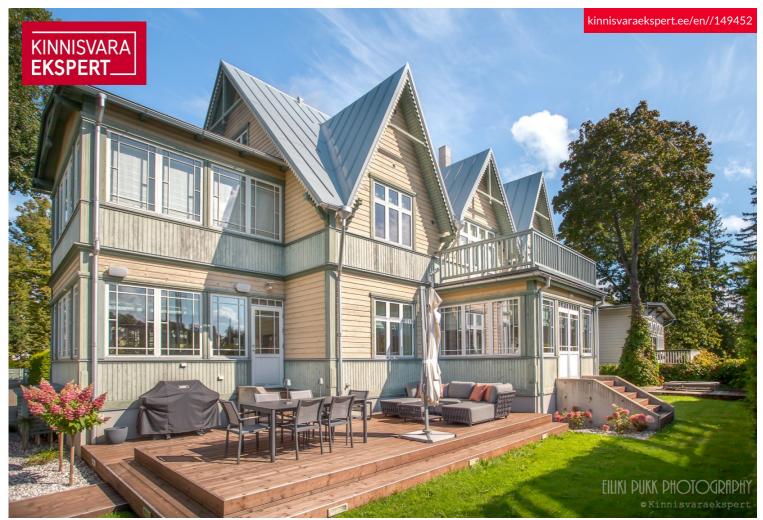

# For sale apartment PAPLI 15

Pärnu maakond, Pärnu linn, Rannarajoon

A stylish apartment with a terrace in the heart of beach distric

#### Additional information

A stylish apartment in the heart of the beach district! This tastefully designed and high-quality 3-room apartment is located near the beach, Ranna Stadium, and green parks, in a traditional villa-style apartment building. The apartment is situated in the more private courtyard area of the plot, on the ground floor, featuring a spacious layout (87.3 m²) and a large terrace (45.6 m²) that enjoys the southern and evening sun. The period-appropriate architecture and interior design create a harmonious whole, making this apartment an ideal choice for those seeking a home in Pärnu's most desirable location.

The apartment is cooled and heated via a heat recovery ventilation system integrated with an air source heat pump. The stone apartment building, clad in wooden siding to match the beach district's architectural style, was newly constructed in 2014. Parking is available in the courtyard, with the apartment having the exclusive right to two private parking spaces. In addition, there is a storage room located in a small outbuilding.