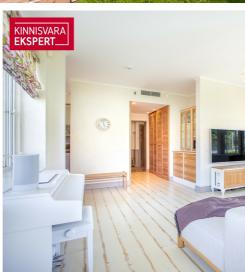

The apartment boasts an elegant glass-enclosed veranda-style living room (26.4 m<sup>2</sup>) and a bedroom (17.4 m<sup>2</sup>). The kitchen (9.5 m<sup>2</sup>), seamlessly connected to the living room, is equipped with Schmidt kitchen furniture and high-quality Smeg appliances. Additionally, there is a second bedroom (11.7 m²), a spacious bathroom (8.1 m² with both a bathtub and a separate shower), and hallways. The rustic oak parquet flooring, wooden wall panels, tasteful floor tiles, and period-appropriate sanitary fixtures all contribute to the apartment's refined style. Carefully selected furnishings, custom-made furniture, and high-quality materials create a cohesive atmosphere that offers a truly enjoyable living environment. The apartment is sold fully furnished, including all furniture, home appliances, floor and window textiles, and terrace furniture (a new terrace was installed and new terrace furniture purchased in 2023). The registered property size is 132.9 m<sup>2</sup> (apartment + terrace).