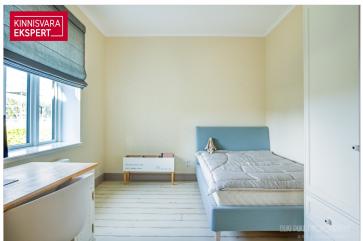

The apartment boasts an elegant glass-enclosed veranda-style living room (26.4 m<sup>2</sup>) and a bedroom (17.4 m<sup>2</sup>). The kitchen (9.5 m<sup>2</sup>), seamlessly connected to the living room, is equipped with Schmidt kitchen furniture and high-quality Smeg appliances. Additionally, there is a second bedroom (11.7 m²), a spacious bathroom (8.1 m² with both a bathtub and a separate shower), and hallways. The rustic oak parquet flooring, wooden wall panels, tasteful floor tiles, and period-appropriate sanitary fixtures all contribute to the apartment's refined style. Carefully selected furnishings, custom-made furniture, and high-quality materials create a cohesive atmosphere that offers a truly enjoyable living environment. The apartment is sold fully furnished, including all furniture, home appliances, floor and window textiles, and terrace furniture (a new terrace was installed and new terrace furniture purchased in 2023). The registered property size is 132.9 m<sup>2</sup> (apartment + terrace).