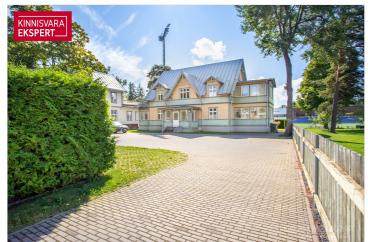

# For sale apartment PAPLI 15

Pärnu maakond, Pärnu linn, Rannarajoon

A stylish apartment with a terrace in the heart of beach distric

#### Additional information

A stylish apartment in the heart of the beach district! This tastefully designed and high-quality 3-room apartment is located near the beach, Ranna Stadium, and green parks, in a traditional villa-style apartment building. The apartment is situated in the more private courtyard area of the plot, on the ground floor, featuring a spacious layout (87.3 m²) and a large terrace (45.6 m²) that enjoys the southern and evening sun. The period-appropriate architecture and interior design create a harmonious whole, making this apartment an ideal choice for those seeking a home in Pärnu's most desirable location.

The apartment is cooled and heated via a heat recovery ventilation system integrated with an air source heat pump. The stone apartment building, clad in wooden siding to match the beach district's architectural style, was newly constructed in 2014. Parking is available in the courtyard, with the apartment having the exclusive right to two private parking spaces. In addition, there is a storage room located in a small outbuilding.