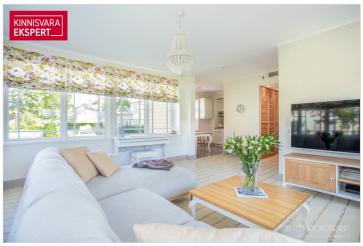

The apartment boasts an elegant glass-enclosed veranda-style living room (26.4 m<sup>2</sup>) and a bedroom (17.4 m<sup>2</sup>). The kitchen (9.5 m<sup>2</sup>), seamlessly connected to the living room, is equipped with Schmidt kitchen furniture and high-quality Smeg appliances. Additionally, there is a second bedroom (11.7 m²), a spacious bathroom (8.1 m² with both a bathtub and a separate shower), and hallways. The rustic oak parquet flooring, wooden wall panels, tasteful floor tiles, and period-appropriate sanitary fixtures all contribute to the apartment's refined style. Carefully selected furnishings, custom-made furniture, and high-quality materials create a cohesive atmosphere that offers a truly enjoyable living environment. The apartment is sold fully furnished, including all furniture, home appliances, floor and window textiles, and terrace furniture (a new terrace was installed and new terrace furniture purchased in 2023). The registered property size is 132.9 m<sup>2</sup> (apartment + terrace).