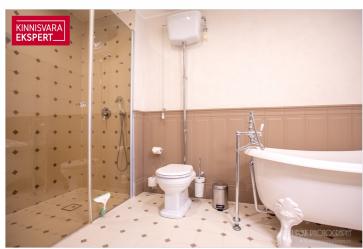

The apartment boasts an elegant glass-enclosed veranda-style living room (26.4 m<sup>2</sup>) and a bedroom (17.4 m<sup>2</sup>). The kitchen (9.5 m<sup>2</sup>), seamlessly connected to the living room, is equipped with Schmidt kitchen furniture and high-quality Smeg appliances. Additionally, there is a second bedroom (11.7 m²), a spacious bathroom (8.1 m² with both a bathtub and a separate shower), and hallways. The rustic oak parquet flooring, wooden wall panels, tasteful floor tiles, and period-appropriate sanitary fixtures all contribute to the apartment's refined style. Carefully selected furnishings, custom-made furniture, and high-quality materials create a cohesive atmosphere that offers a truly enjoyable living environment. The apartment is sold fully furnished, including all furniture, home appliances, floor and window textiles, and terrace furniture (a new terrace was installed and new terrace furniture purchased in 2023). The registered property size is 132.9 m<sup>2</sup> (apartment + terrace).