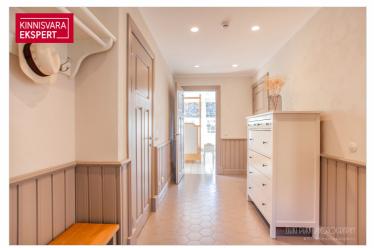

The apartment boasts an elegant glass-enclosed veranda-style living room (26.4 m<sup>2</sup>) and a bedroom (17.4 m<sup>2</sup>). The kitchen (9.5 m<sup>2</sup>), seamlessly connected to the living room, is equipped with Schmidt kitchen furniture and high-quality Smeg appliances. Additionally, there is a second bedroom (11.7 m²), a spacious bathroom (8.1 m² with both a bathtub and a separate shower), and hallways. The rustic oak parquet flooring, wooden wall panels, tasteful floor tiles, and period-appropriate sanitary fixtures all contribute to the apartment's refined style. Carefully selected furnishings, custom-made furniture, and high-quality materials create a cohesive atmosphere that offers a truly enjoyable living environment. The apartment is sold fully furnished, including all furniture, home appliances, floor and window textiles, and terrace furniture (a new terrace was installed and new terrace furniture purchased in 2023). The registered property size is 132.9 m<sup>2</sup> (apartment + terrace).