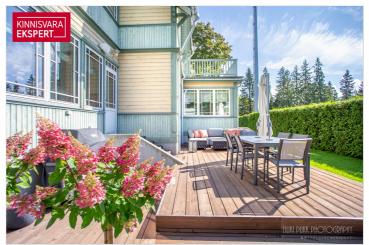

#### Additional information

A stylish apartment in the heart of the beach district! This tastefully designed and high-quality 3-room apartment is located near the beach, Ranna Stadium, and green parks, in a traditional villa-style apartment building. The apartment is situated in the more private courtyard area of the plot, on the ground floor, featuring a spacious layout (87.3 m²) and a large terrace (45.6 m²) that enjoys the southern and evening sun. The period-appropriate architecture and interior design create a harmonious whole, making this apartment an ideal choice for those seeking a home in Pärnu's most desirable location.

The apartment boasts an elegant glass-enclosed veranda-style living room (26.4 m<sup>2</sup>) and a bedroom (17.4 m<sup>2</sup>). The kitchen (9.5 m<sup>2</sup>), seamlessly connected to the living room, is equipped with Schmidt kitchen furniture and high-quality Smeg appliances. Additionally, there is a second bedroom (11.7 m²), a spacious bathroom (8.1 m² with both a bathtub and a separate shower), and hallways. The rustic oak parquet flooring, wooden wall panels, tasteful floor tiles, and period-appropriate sanitary fixtures all contribute to the apartment's refined style. Carefully selected furnishings, custom-made furniture, and high-quality materials create a cohesive atmosphere that offers a truly enjoyable living environment. The apartment is sold fully furnished, including all furniture, home appliances, floor and window textiles, and terrace furniture (a new terrace was installed and new terrace furniture purchased in 2023). The registered property size is 132.9 m<sup>2</sup> (apartment + terrace).

The apartment is cooled and heated via a heat recovery ventilation system integrated with an air source heat pump. The stone apartment building, clad in wooden siding to match the beach district's architectural style, was newly constructed in 2014. Parking is available in the courtyard, with the apartment having the exclusive right to two private parking spaces. In addition, there is a storage room located in a small outbuilding.