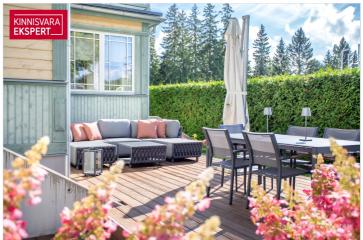

#### Additional information

A stylish apartment in the heart of the beach district! This tastefully designed and high-quality 3-room apartment is located near the beach, Ranna Stadium, and green parks, in a traditional villa-style apartment building. The apartment is situated in the more private courtyard area of the plot, on the ground floor, featuring a spacious layout (87.3 m²) and a large terrace (45.6 m²) that enjoys the southern and evening sun. The period-appropriate architecture and interior design create a harmonious whole, making this apartment an ideal choice for those seeking a home in Pärnu's most desirable location.

The apartment boasts an elegant glass-enclosed veranda-style living room (26.4 m<sup>2</sup>) and a bedroom (17.4 m<sup>2</sup>). The kitchen (9.5 m<sup>2</sup>), seamlessly connected to the living room, is equipped with Schmidt kitchen furniture and high-quality Smeg appliances. Additionally, there is a second bedroom (11.7 m²), a spacious bathroom (8.1 m² with both a bathtub and a separate shower), and hallways. The rustic oak parquet flooring, wooden wall panels, tasteful floor tiles, and period-appropriate sanitary fixtures all contribute to the apartment's refined style. Carefully selected furnishings, custom-made furniture, and high-quality materials create a cohesive atmosphere that offers a truly enjoyable living environment. The apartment is sold fully furnished, including all furniture, home appliances, floor and window textiles, and terrace furniture (a new terrace was installed and new terrace furniture purchased in 2023). The registered property size is 132.9 m<sup>2</sup> (apartment + terrace).