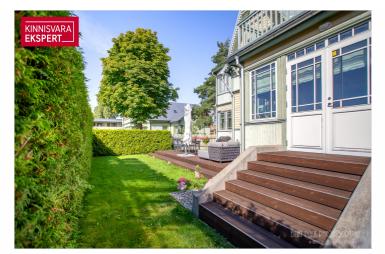

#### Additional information

A stylish apartment in the heart of the beach district! This tastefully designed and high-quality 3-room apartment is located near the beach, Ranna Stadium, and green parks, in a traditional villa-style apartment building. The apartment is situated in the more private courtyard area of the plot, on the ground floor, featuring a spacious layout (87.3 m²) and a large terrace (45.6 m²) that enjoys the southern and evening sun. The period-appropriate architecture and interior design create a harmonious whole, making this apartment an ideal choice for those seeking a home in Pärnu's most desirable location.

The apartment is cooled and heated via a heat recovery ventilation system integrated with an air source heat pump. The stone apartment building, clad in wooden siding to match the beach district's architectural style, was newly constructed in 2014. Parking is available in the courtyard, with the apartment having the exclusive right to two private parking spaces. In addition, there is a storage room located in a small outbuilding.