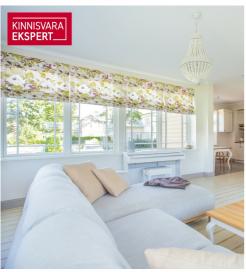

The apartment boasts an elegant glass-enclosed veranda-style living room (26.4 m<sup>2</sup>) and a bedroom (17.4 m<sup>2</sup>). The kitchen (9.5 m<sup>2</sup>), seamlessly connected to the living room, is equipped with Schmidt kitchen furniture and high-quality Smeg appliances. Additionally, there is a second bedroom (11.7 m²), a spacious bathroom (8.1 m² with both a bathtub and a separate shower), and hallways. The rustic oak parquet flooring, wooden wall panels, tasteful floor tiles, and period-appropriate sanitary fixtures all contribute to the apartment's refined style. Carefully selected furnishings, custom-made furniture, and high-quality materials create a cohesive atmosphere that offers a truly enjoyable living environment. The apartment is sold fully furnished, including all furniture, home appliances, floor and window textiles, and terrace furniture (a new terrace was installed and new terrace furniture purchased in 2023). The registered property size is 132.9 m<sup>2</sup> (apartment + terrace).