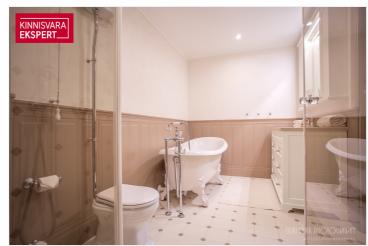

The apartment boasts an elegant glass-enclosed veranda-style living room (26.4 m<sup>2</sup>) and a bedroom (17.4 m<sup>2</sup>). The kitchen (9.5 m<sup>2</sup>), seamlessly connected to the living room, is equipped with Schmidt kitchen furniture and high-quality Smeg appliances. Additionally, there is a second bedroom (11.7 m²), a spacious bathroom (8.1 m² with both a bathtub and a separate shower), and hallways. The rustic oak parquet flooring, wooden wall panels, tasteful floor tiles, and period-appropriate sanitary fixtures all contribute to the apartment's refined style. Carefully selected furnishings, custom-made furniture, and high-quality materials create a cohesive atmosphere that offers a truly enjoyable living environment. The apartment is sold fully furnished, including all furniture, home appliances, floor and window textiles, and terrace furniture (a new terrace was installed and new terrace furniture purchased in 2023). The registered property size is 132.9 m<sup>2</sup> (apartment + terrace).