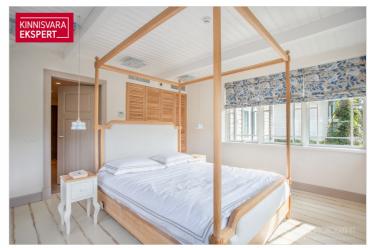

The apartment boasts an elegant glass-enclosed veranda-style living room (26.4 m<sup>2</sup>) and a bedroom (17.4 m<sup>2</sup>). The kitchen (9.5 m<sup>2</sup>), seamlessly connected to the living room, is equipped with Schmidt kitchen furniture and high-quality Smeg appliances. Additionally, there is a second bedroom (11.7 m²), a spacious bathroom (8.1 m² with both a bathtub and a separate shower), and hallways. The rustic oak parquet flooring, wooden wall panels, tasteful floor tiles, and period-appropriate sanitary fixtures all contribute to the apartment's refined style. Carefully selected furnishings, custom-made furniture, and high-quality materials create a cohesive atmosphere that offers a truly enjoyable living environment. The apartment is sold fully furnished, including all furniture, home appliances, floor and window textiles, and terrace furniture (a new terrace was installed and new terrace furniture purchased in 2023). The registered property size is 132.9 m<sup>2</sup> (apartment + terrace).