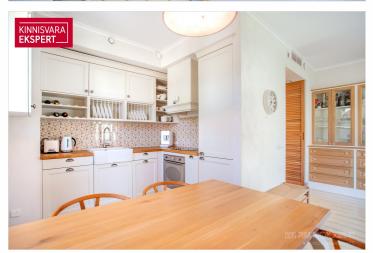

The apartment boasts an elegant glass-enclosed veranda-style living room (26.4 m<sup>2</sup>) and a bedroom (17.4 m<sup>2</sup>). The kitchen (9.5 m<sup>2</sup>), seamlessly connected to the living room, is equipped with Schmidt kitchen furniture and high-quality Smeg appliances. Additionally, there is a second bedroom (11.7 m²), a spacious bathroom (8.1 m² with both a bathtub and a separate shower), and hallways. The rustic oak parquet flooring, wooden wall panels, tasteful floor tiles, and period-appropriate sanitary fixtures all contribute to the apartment's refined style. Carefully selected furnishings, custom-made furniture, and high-quality materials create a cohesive atmosphere that offers a truly enjoyable living environment. The apartment is sold fully furnished, including all furniture, home appliances, floor and window textiles, and terrace furniture (a new terrace was installed and new terrace furniture purchased in 2023). The registered property size is 132.9 m<sup>2</sup> (apartment + terrace).