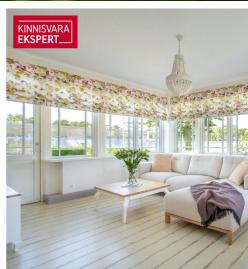

The apartment boasts an elegant glass-enclosed veranda-style living room (26.4 m<sup>2</sup>) and a bedroom (17.4 m<sup>2</sup>). The kitchen (9.5 m<sup>2</sup>), seamlessly connected to the living room, is equipped with Schmidt kitchen furniture and high-quality Smeg appliances. Additionally, there is a second bedroom (11.7 m²), a spacious bathroom (8.1 m² with both a bathtub and a separate shower), and hallways. The rustic oak parquet flooring, wooden wall panels, tasteful floor tiles, and period-appropriate sanitary fixtures all contribute to the apartment's refined style. Carefully selected furnishings, custom-made furniture, and high-quality materials create a cohesive atmosphere that offers a truly enjoyable living environment. The apartment is sold fully furnished, including all furniture, home appliances, floor and window textiles, and terrace furniture (a new terrace was installed and new terrace furniture purchased in 2023). The registered property size is 132.9 m<sup>2</sup> (apartment + terrace).