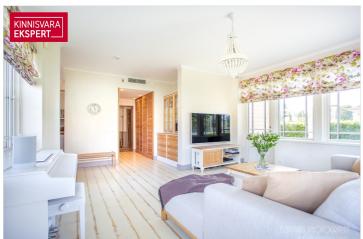

#### Additional information

A stylish apartment in the heart of the beach district! This tastefully designed and high-quality 3-room apartment is located near the beach, Ranna Stadium, and green parks, in a traditional villa-style apartment building. The apartment is situated in the more private courtyard area of the plot, on the ground floor, featuring a spacious layout (87.3 m²) and a large terrace (45.6 m²) that enjoys the southern and evening sun. The period-appropriate architecture and interior design create a harmonious whole, making this apartment an ideal choice for those seeking a home in Pärnu's most desirable location.

The apartment boasts an elegant glass-enclosed veranda-style living room (26.4 m<sup>2</sup>) and a bedroom (17.4 m<sup>2</sup>). The kitchen (9.5 m<sup>2</sup>), seamlessly connected to the living room, is equipped with Schmidt kitchen furniture and high-quality Smeg appliances. Additionally, there is a second bedroom (11.7 m²), a spacious bathroom (8.1 m² with both a bathtub and a separate shower), and hallways. The rustic oak parquet flooring, wooden wall panels, tasteful floor tiles, and period-appropriate sanitary fixtures all contribute to the apartment's refined style. Carefully selected furnishings, custom-made furniture, and high-quality materials create a cohesive atmosphere that offers a truly enjoyable living environment. The apartment is sold fully furnished, including all furniture, home appliances, floor and window textiles, and terrace furniture (a new terrace was installed and new terrace furniture purchased in 2023). The registered property size is 132.9 m<sup>2</sup> (apartment + terrace).