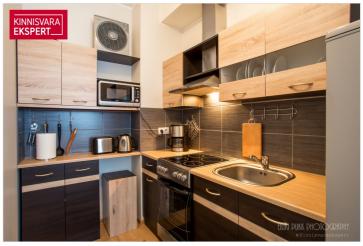

# Additional data

basement, furniture, furniture change possibility, locked staircase, parquet, refrigerator, shower, TV, washing machine, kitchen furniture, open kitchen, closed courtyard, central water, storage room, central heating, air conditioner