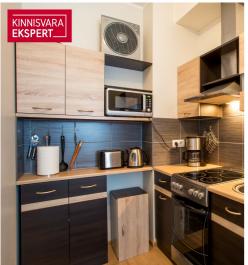

# Additional data

basement, furniture, furniture change possibility, locked staircase, parquet, refrigerator, shower, TV, washing machine, kitchen furniture, open kitchen, closed courtyard, central water, storage room, central heating, air conditioner