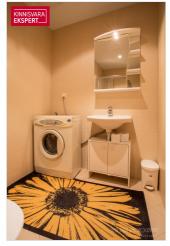

# Additional data

basement, furniture, furniture change possibility, locked staircase, parquet, refrigerator, shower, TV, washing machine, kitchen furniture, open kitchen, closed courtyard, central water, storage room, central heating, air conditioner