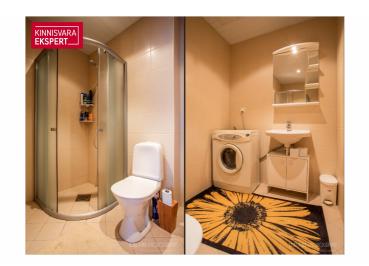

# Additional data

basement, furniture, furniture change possibility, locked staircase, parquet, refrigerator, shower, TV, washing machine, kitchen furniture, open kitchen, closed courtyard, central water, storage room, central heating, air conditioner