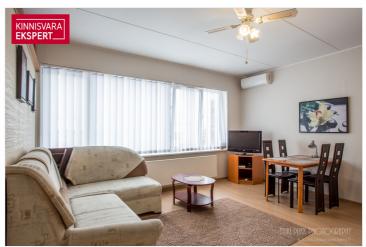

# Additional data

basement, furniture, furniture change possibility, locked staircase, parquet, refrigerator, shower, TV, washing machine, kitchen furniture, open kitchen, closed courtyard, central water, storage room, central heating, air conditioner