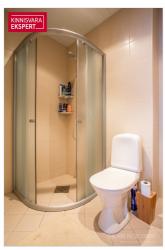

# Additional data

basement, furniture, furniture change possibility, locked staircase, parquet, refrigerator, shower, TV, washing machine, kitchen furniture, open kitchen, closed courtyard, central water, storage room, central heating, air conditioner