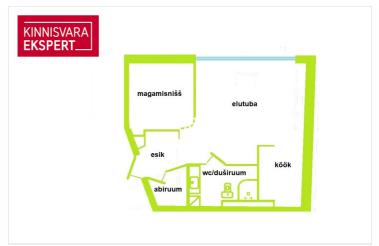

# **ARNE PENT**

0+3725293739

**L** +3724420700

| ID                         | 117111                 |
|----------------------------|------------------------|
| Rooms                      | 2                      |
| Total area                 | $39.7  \text{m}^2$     |
| Form of ownership          | apartment<br>ownership |
| Condition                  | completed              |
| Year of construction       | 2008                   |
| Floor                      | 3/4                    |
| Building material          | stone                  |
| Cadastral register number: | 62511:143:7430         |