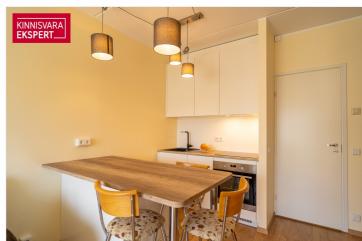

# Additional data

balconi, bath, electricity, furniture, garage, locked staircase, refrigerator, TV, washing machine, water, kitchen furniture, separate rooms, open kitchen, nearby forest, central heating, electric floor heating