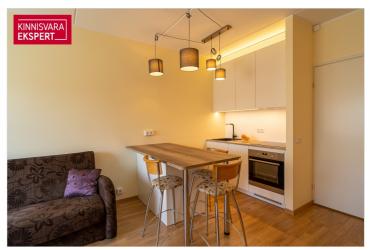

# Additional data

balconi, bath, electricity, furniture, garage, locked staircase, refrigerator, TV, washing machine, water, kitchen furniture, separate rooms, open kitchen, nearby forest, central heating, electric floor heating