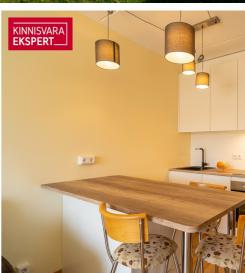

# Additional data

balconi, bath, electricity, furniture, garage, locked staircase, refrigerator, TV, washing machine, water, kitchen furniture, separate rooms, open kitchen, nearby forest, central heating, electric floor heating