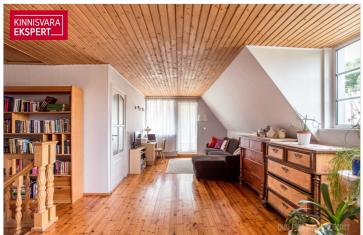

# For sale house POHLA 4

Pärnu maakond, Pärnu linn, Ülejõe

**UUS HIND 279 000!** 

## **ARNE PENT**

D+3725293739

**\**+3724420700

279 000 €

| ID                         | 139887               |
|----------------------------|----------------------|
| Rooms                      | 5                    |
| Total area                 | 147.8 m <sup>2</sup> |
| Plot                       | $724  \text{m}^2$    |
| Form of ownership          | immovable            |
| Condition                  | completed            |
| Year of construction       | 1997                 |
| Floors                     | 2                    |
| Building material          | stone                |
| Cadastral register number: | 62506:030:3150       |

#### Additional data

boiler, profile, sauna, shower, WC separately, central water, combined heating