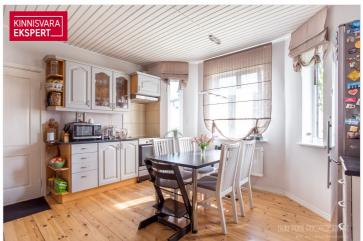

# For sale house POHLA 4

Pärnu maakond, Pärnu linn, Ülejõe

**UUS HIND 279 000!** 

## **ARNE PENT**

D+3725293739

**\**+3724420700

279 000 €

| ID                         | 139887               |
|----------------------------|----------------------|
| Rooms                      | 5                    |
| Total area                 | 147.8 m <sup>2</sup> |
| Plot                       | $724  \text{m}^2$    |
| Form of ownership          | immovable            |
| Condition                  | completed            |
| Year of construction       | 1997                 |
| Floors                     | 2                    |
| Building material          | stone                |
| Cadastral register number: | 62506:030:3150       |

#### Additional data

boiler, profile, sauna, shower, WC separately, central water, combined heating