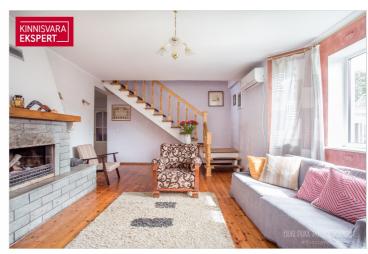

# For sale house POHLA 4

Pärnu maakond, Pärnu linn, Ülejõe

**UUS HIND 279 000!** 

## **ARNE PENT**

D+3725293739

**\**+3724420700

279 000 €

| ID                         | 139887               |
|----------------------------|----------------------|
| Rooms                      | 5                    |
| Total area                 | 147.8 m <sup>2</sup> |
| Plot                       | $724  \text{m}^2$    |
| Form of ownership          | immovable            |
| Condition                  | completed            |
| Year of construction       | 1997                 |
| Floors                     | 2                    |
| Building material          | stone                |
| Cadastral register number: | 62506:030:3150       |

#### Additional data

boiler, profile, sauna, shower, WC separately, central water, combined heating