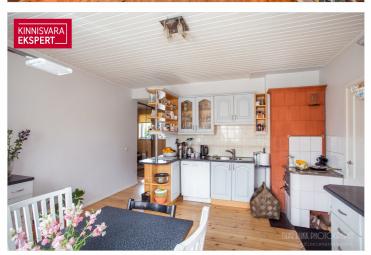

## **ARNE PENT**

D+3725293739

**\**+3724420700

279 000 €

| ID                         | 139887               |
|----------------------------|----------------------|
| Rooms                      | 5                    |
| Total area                 | 147.8 m <sup>2</sup> |
| Plot                       | $724  \text{m}^2$    |
| Form of ownership          | immovable            |
| Condition                  | completed            |
| Year of construction       | 1997                 |
| Floors                     | 2                    |
| Building material          | stone                |
| Cadastral register number: | 62506:030:3150       |

#### Additional data

boiler, profile, sauna, shower, WC separately, central water, combined heating