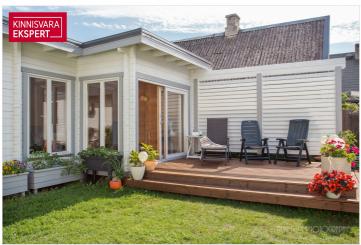

## **ARNE PENT**

D+3725293739

**\**+3724420700

279 000 €

| ID                         | 139887               |
|----------------------------|----------------------|
| Rooms                      | 5                    |
| Total area                 | 147.8 m <sup>2</sup> |
| Plot                       | $724  \text{m}^2$    |
| Form of ownership          | immovable            |
| Condition                  | completed            |
| Year of construction       | 1997                 |
| Floors                     | 2                    |
| Building material          | stone                |
| Cadastral register number: | 62506:030:3150       |