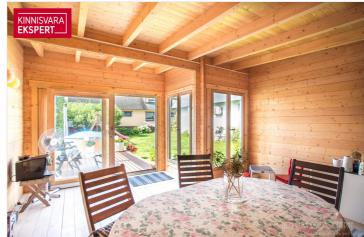

## **ARNE PENT**

D+3725293739

**\**+3724420700

279 000 €

| ID                         | 139887               |
|----------------------------|----------------------|
| Rooms                      | 5                    |
| Total area                 | 147.8 m <sup>2</sup> |
| Plot                       | $724  \text{m}^2$    |
| Form of ownership          | immovable            |
| Condition                  | completed            |
| Year of construction       | 1997                 |
| Floors                     | 2                    |
| Building material          | stone                |
| Cadastral register number: | 62506:030:3150       |