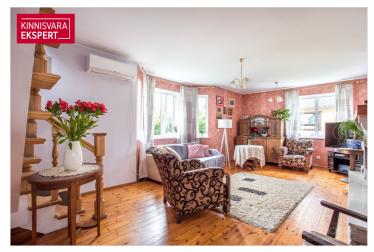

# For sale house POHLA 4

Pärnu maakond, Pärnu linn, Ülejõe

**UUS HIND 279 000!** 

## **ARNE PENT**

D+3725293739

**\**+3724420700

279 000 €

| ID                         | 139887               |
|----------------------------|----------------------|
| Rooms                      | 5                    |
| Total area                 | 147.8 m <sup>2</sup> |
| Plot                       | $724  \text{m}^2$    |
| Form of ownership          | immovable            |
| Condition                  | completed            |
| Year of construction       | 1997                 |
| Floors                     | 2                    |
| Building material          | stone                |
| Cadastral register number: | 62506:030:3150       |

#### Additional data

boiler, profile, sauna, shower, WC separately, central water, combined heating