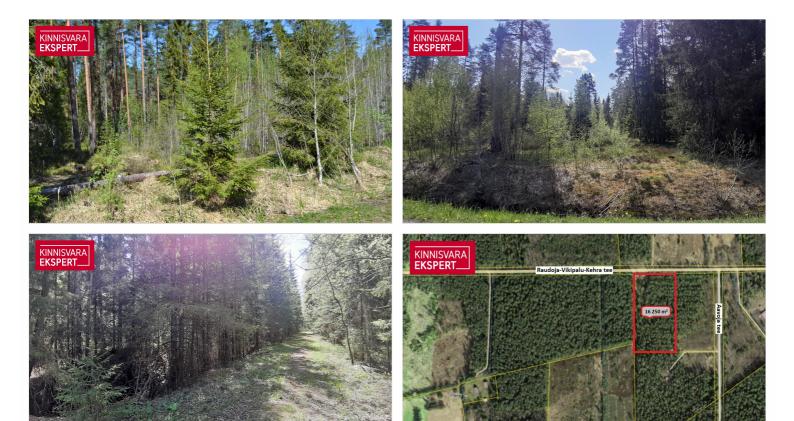

# For sale cultivated land **HÕBELAANE**

Harju maakond, Anija vald, Vikipalu küla

## **ARDO LEPP**

D+3725173617 **\**+3726264250

49 000 €

ID 139498 Plot 16250 m<sup>2</sup>

Price range 49 000 €

Price per m2 3.02 €

Form of ownership immovable