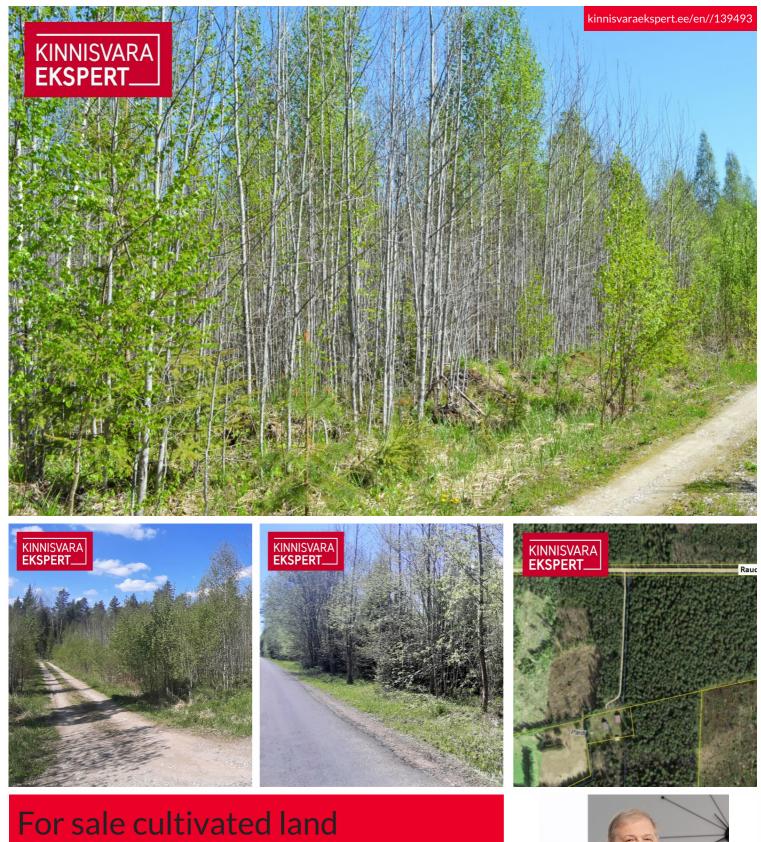

# For sale cultivated lanc HÕBELAANE

💡 Harju maakond, Anija vald, Vikipalu küla

## ARDO LEPP

**16250** m<sup>2</sup>

nlot

49 000 €

3.02 € / m<sup>2</sup>

| Price per m2      | 3.02€                |
|-------------------|----------------------|
| Price range       | <b>49 000</b> €      |
| Form of ownership | immovable            |
| Plot              | 16250 m <sup>2</sup> |
| ID                | 139493               |
|                   |                      |