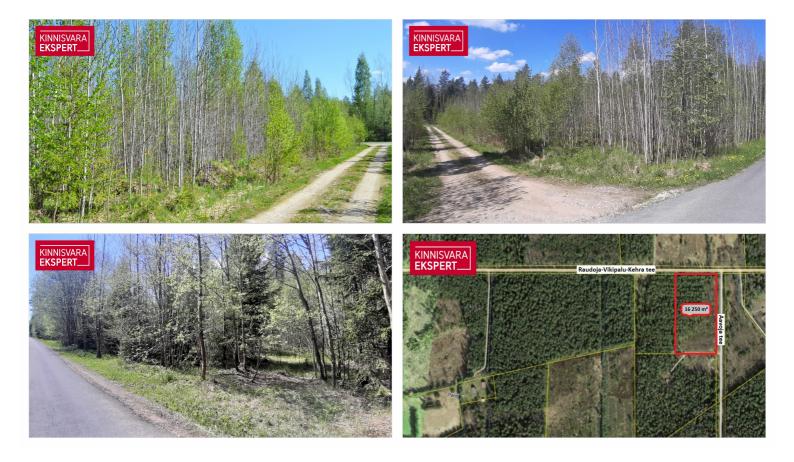

# For sale cultivated lanc HÕBELAANE

💡 Harju maakond, Anija vald, Vikipalu küla

## ARDO LEPP

**16250** m<sup>2</sup>

nlot

49 000 €

3.02 € / m<sup>2</sup>

| Price per m2      | 3.02€                |
|-------------------|----------------------|
| Price range       | <b>49 000</b> €      |
| Form of ownership | immovable            |
| Plot              | 16250 m <sup>2</sup> |
| ID                | 139493               |
|                   |                      |