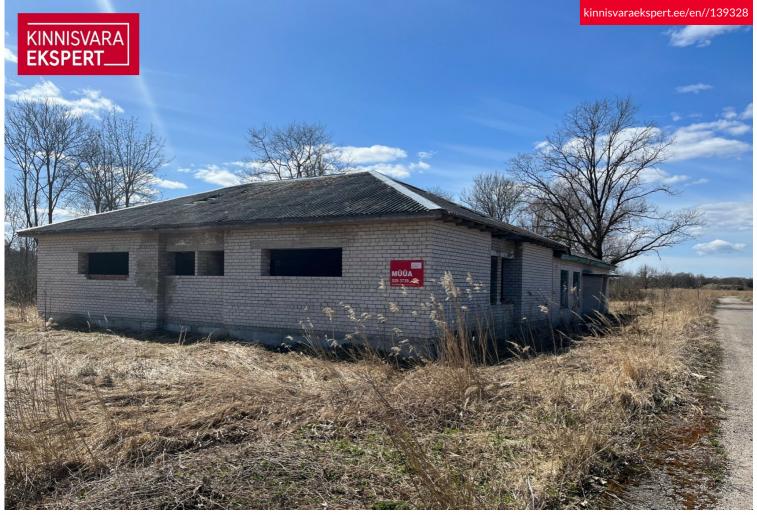

## For sale house NAARITSA TEE 6

Pärnu maakond, Pärnu linn, Audru alevik

**ARNE PENT** 

257.3 m<sup>2</sup> total area

6007 m<sup>2</sup>

49 900 €

| חו                         | 139328                |
|----------------------------|-----------------------|
| ID                         | 137320                |
| Total area                 | 257.3 m <sup>2</sup>  |
| Plot                       | 6007 m <sup>2</sup>   |
| Form of ownership          | immovable             |
| Condition                  | requires repair       |
| Building material          | stone                 |
| Cadastral register number: | <u>62401:001:0191</u> |
| Price range                | <b>49 900</b> €       |
| Price per m2               | 193.94€               |