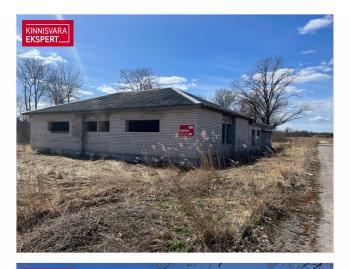

## For sale house NAARITSA TEE 6

Pärnu maakond, Pärnu linn, Audru alevik

**ARNE PENT** 

257.3 m<sup>2</sup> total area

6007 m<sup>2</sup>

49 900 €

| חו                         | 139328                |
|----------------------------|-----------------------|
| ID                         | 137320                |
| Total area                 | 257.3 m <sup>2</sup>  |
| Plot                       | 6007 m <sup>2</sup>   |
| Form of ownership          | immovable             |
| Condition                  | requires repair       |
| Building material          | stone                 |
| Cadastral register number: | <u>62401:001:0191</u> |
| Price range                | <b>49 900</b> €       |
| Price per m2               | 193.94€               |