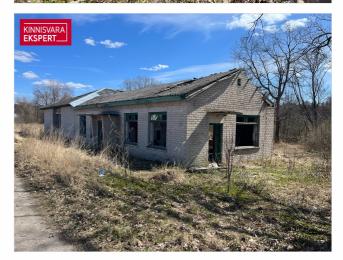

## For sale house NAARITSA TEE 6

Pärnu maakond, Pärnu linn, Audru alevik

**ARNE PENT** 

257.3 m<sup>2</sup> total area

6007 m<sup>2</sup>

49 900 €

| חו                         | 139328                |
|----------------------------|-----------------------|
| ID                         | 137320                |
| Total area                 | 257.3 m <sup>2</sup>  |
| Plot                       | 6007 m <sup>2</sup>   |
| Form of ownership          | immovable             |
| Condition                  | requires repair       |
| Building material          | stone                 |
| Cadastral register number: | <u>62401:001:0191</u> |
| Price range                | <b>49 900</b> €       |
| Price per m2               | 193.94€               |