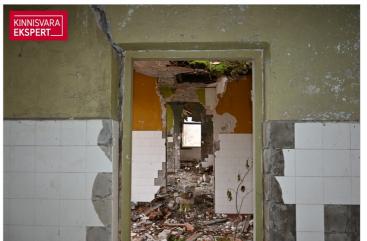

## For sale house NAARITSA TEE 6

Pärnu maakond, Pärnu linn, Audru alevik

**ARNE PENT** 

257.3 m<sup>2</sup> total area

6007 m<sup>2</sup>

49 900 €

| חו                         | 139328                |
|----------------------------|-----------------------|
| ID                         | 137320                |
| Total area                 | 257.3 m <sup>2</sup>  |
| Plot                       | 6007 m <sup>2</sup>   |
| Form of ownership          | immovable             |
| Condition                  | requires repair       |
| Building material          | stone                 |
| Cadastral register number: | <u>62401:001:0191</u> |
| Price range                | <b>49 900</b> €       |
| Price per m2               | 193.94€               |