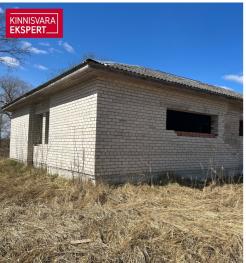

## For sale house NAARITSA TEE 6

Pärnu maakond, Pärnu linn, Audru alevik

**ARNE PENT** 

257.3 m<sup>2</sup> total area

6007 m<sup>2</sup>

49 900 €

| חו                         | 139328                |
|----------------------------|-----------------------|
| ID                         | 137320                |
| Total area                 | 257.3 m <sup>2</sup>  |
| Plot                       | 6007 m <sup>2</sup>   |
| Form of ownership          | immovable             |
| Condition                  | requires repair       |
| Building material          | stone                 |
| Cadastral register number: | <u>62401:001:0191</u> |
| Price range                | <b>49 900</b> €       |
| Price per m2               | 193.94€               |