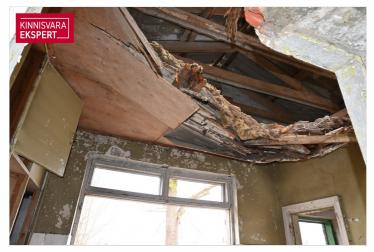

## For sale house NAARITSA TEE 6

Pärnu maakond, Pärnu linn, Audru alevik

**ARNE PENT** 

257.3 m<sup>2</sup> total area

6007 m<sup>2</sup>

49 900 €

| חו                         | 139328                |
|----------------------------|-----------------------|
| ID                         | 137320                |
| Total area                 | 257.3 m <sup>2</sup>  |
| Plot                       | 6007 m <sup>2</sup>   |
| Form of ownership          | immovable             |
| Condition                  | requires repair       |
| Building material          | stone                 |
| Cadastral register number: | <u>62401:001:0191</u> |
| Price range                | <b>49 900</b> €       |
| Price per m2               | 193.94€               |