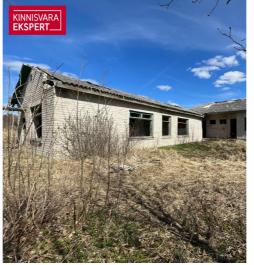

## For sale house NAARITSA TEE 6

Pärnu maakond, Pärnu linn, Audru alevik

**ARNE PENT** 

257.3 m<sup>2</sup> total area

6007 m<sup>2</sup>

49 900 €

| חו                         | 139328                |
|----------------------------|-----------------------|
| ID                         | 137320                |
| Total area                 | 257.3 m <sup>2</sup>  |
| Plot                       | 6007 m <sup>2</sup>   |
| Form of ownership          | immovable             |
| Condition                  | requires repair       |
| Building material          | stone                 |
| Cadastral register number: | <u>62401:001:0191</u> |
| Price range                | <b>49 900</b> €       |
| Price per m2               | 193.94€               |