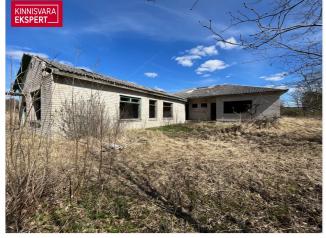

## For sale house NAARITSA TEE 6

Pärnu maakond, Pärnu linn, Audru alevik

**ARNE PENT** 

257.3 m<sup>2</sup> total area

6007 m<sup>2</sup>

49 900 €

| חו                         | 139328                |
|----------------------------|-----------------------|
| ID                         | 137320                |
| Total area                 | 257.3 m <sup>2</sup>  |
| Plot                       | 6007 m <sup>2</sup>   |
| Form of ownership          | immovable             |
| Condition                  | requires repair       |
| Building material          | stone                 |
| Cadastral register number: | <u>62401:001:0191</u> |
| Price range                | <b>49 900</b> €       |
| Price per m2               | 193.94€               |