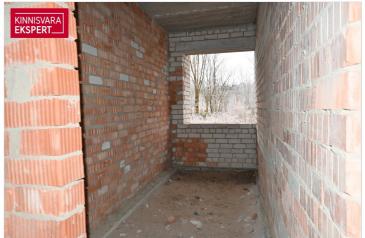

## For sale house NAARITSA TEE 6

Pärnu maakond, Pärnu linn, Audru alevik

**ARNE PENT** 

257.3 m<sup>2</sup> total area

6007 m<sup>2</sup>

49 900 €

| חו                         | 139328                |
|----------------------------|-----------------------|
| ID                         | 137320                |
| Total area                 | 257.3 m <sup>2</sup>  |
| Plot                       | 6007 m <sup>2</sup>   |
| Form of ownership          | immovable             |
| Condition                  | requires repair       |
| Building material          | stone                 |
| Cadastral register number: | <u>62401:001:0191</u> |
| Price range                | <b>49 900</b> €       |
| Price per m2               | 193.94€               |