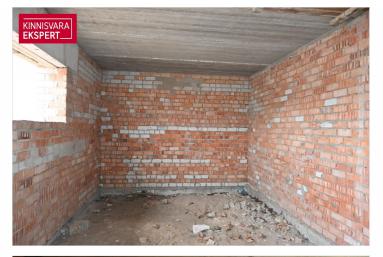

## For sale house NAARITSA TEE 6

Pärnu maakond, Pärnu linn, Audru alevik

**ARNE PENT** 

257.3 m<sup>2</sup> total area

6007 m<sup>2</sup>

49 900 €

| חו                         | 139328                |
|----------------------------|-----------------------|
| ID                         | 137320                |
| Total area                 | 257.3 m <sup>2</sup>  |
| Plot                       | 6007 m <sup>2</sup>   |
| Form of ownership          | immovable             |
| Condition                  | requires repair       |
| Building material          | stone                 |
| Cadastral register number: | <u>62401:001:0191</u> |
| Price range                | <b>49 900</b> €       |
| Price per m2               | 193.94€               |