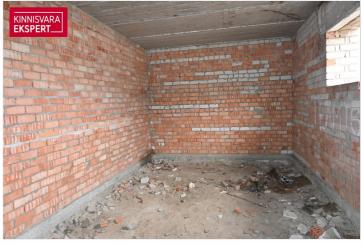

## For sale house NAARITSA TEE 6

Pärnu maakond, Pärnu linn, Audru alevik

**ARNE PENT** 

257.3 m<sup>2</sup> total area

6007 m<sup>2</sup>

49 900 €

| חו                         | 139328                |
|----------------------------|-----------------------|
| ID                         | 137320                |
| Total area                 | 257.3 m <sup>2</sup>  |
| Plot                       | 6007 m <sup>2</sup>   |
| Form of ownership          | immovable             |
| Condition                  | requires repair       |
| Building material          | stone                 |
| Cadastral register number: | <u>62401:001:0191</u> |
| Price range                | <b>49 900</b> €       |
| Price per m2               | 193.94€               |