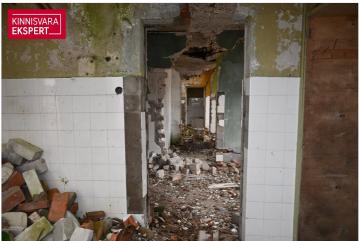

## For sale house NAARITSA TEE 6

Pärnu maakond, Pärnu linn, Audru alevik

**ARNE PENT** 

257.3 m<sup>2</sup> total area

6007 m<sup>2</sup>

49 900 €

| חו                         | 139328                |
|----------------------------|-----------------------|
| ID                         | 137320                |
| Total area                 | 257.3 m <sup>2</sup>  |
| Plot                       | 6007 m <sup>2</sup>   |
| Form of ownership          | immovable             |
| Condition                  | requires repair       |
| Building material          | stone                 |
| Cadastral register number: | <u>62401:001:0191</u> |
| Price range                | <b>49 900</b> €       |
| Price per m2               | 193.94€               |