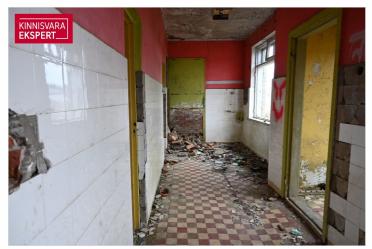

## For sale house NAARITSA TEE 6

Pärnu maakond, Pärnu linn, Audru alevik

**ARNE PENT** 

257.3 m<sup>2</sup> total area

6007 m<sup>2</sup>

49 900 €

| חו                         | 139328                |
|----------------------------|-----------------------|
| ID                         | 137320                |
| Total area                 | 257.3 m <sup>2</sup>  |
| Plot                       | 6007 m <sup>2</sup>   |
| Form of ownership          | immovable             |
| Condition                  | requires repair       |
| Building material          | stone                 |
| Cadastral register number: | <u>62401:001:0191</u> |
| Price range                | <b>49 900</b> €       |
| Price per m2               | 193.94€               |