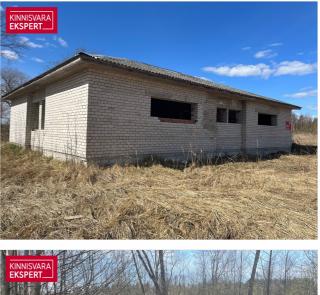

## For sale house NAARITSA TEE 6

Pärnu maakond, Pärnu linn, Audru alevik

**ARNE PENT** 

257.3 m<sup>2</sup> total area

6007 m<sup>2</sup>

49 900 €

| חו                         | 139328                |
|----------------------------|-----------------------|
| ID                         | 137320                |
| Total area                 | 257.3 m <sup>2</sup>  |
| Plot                       | 6007 m <sup>2</sup>   |
| Form of ownership          | immovable             |
| Condition                  | requires repair       |
| Building material          | stone                 |
| Cadastral register number: | <u>62401:001:0191</u> |
| Price range                | <b>49 900</b> €       |
| Price per m2               | 193.94€               |