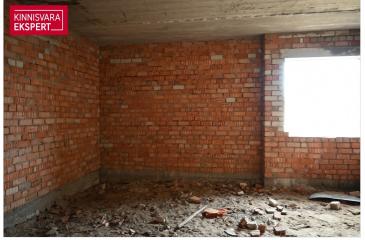

## For sale house NAARITSA TEE 6

Pärnu maakond, Pärnu linn, Audru alevik

**ARNE PENT** 

257.3 m<sup>2</sup> total area

6007 m<sup>2</sup>

49 900 €

| חו                         | 139328                |
|----------------------------|-----------------------|
| ID                         | 137320                |
| Total area                 | 257.3 m <sup>2</sup>  |
| Plot                       | 6007 m <sup>2</sup>   |
| Form of ownership          | immovable             |
| Condition                  | requires repair       |
| Building material          | stone                 |
| Cadastral register number: | <u>62401:001:0191</u> |
| Price range                | <b>49 900</b> €       |
| Price per m2               | 193.94€               |