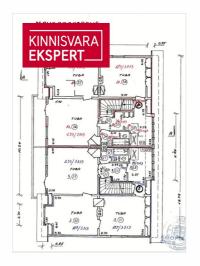

# **PEETER NURM**

□+3725028967 **\**+3726556544

■ peeter.nurm@kinnisvaraekspert.ee

| ID                         | 138920                 |
|----------------------------|------------------------|
| Rooms                      | 4                      |
| Total area                 | $95.9  \text{m}^2$     |
| Form of ownership          | apartment<br>ownership |
| Condition                  | requires repair        |
| Floor                      | 2/3                    |
| Building material          | loghouse               |
| Cadastral register number: | 78407:703:1540         |

- Property: 2312 m2, consisting of two cadastral units (Laine 7 and Laine 7a). On the side of the Pärnu road, there is a noise barrier made of reinforced concrete blocks, and the rest is surrounded by a fence. The private backyard creates the perfect oasis for personal enjoyment. The property belongs to Järve's environmentally valuable area according to the master plan of the Kristiine district. Historically, it is the land of the former Erbe (German k Hermansberg, Hermanshof) summer estate. The railway station built in 1923 (Arch Karl Burman) is the starting point for the development of the environmentally valuable area of Järve, which was mostly inhabited by representatives of railway-related professions.
- Layout: First floor in mansard floor 76.9 m2, second floor in attic 19 m2. You can enter the apartment through the main floor of the building, where a historic wooden elegant staircase leads to the second floor. From the living room on the east side of the mansard floor, you can access the balcony, where you can enjoy the morning sun. High mirror vaulted ceilings on the mansard floor create spaciousness and an unforgettable atmosphere.
- On the basement floor: the approx. 26 m2 basement box can be used as storage or as a workshop.
- Parking: Vehicle parking is available in the yard and on the street.
- Needs renovation: The apartment is waiting for a new owner who would give it a new life.
- Heating: there is a traditional wood stove in the kitchen on the first floor and three cozy ovens in the rooms and an electric radiator in the fourth room.