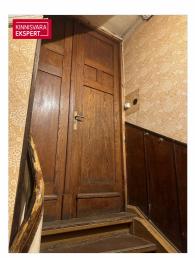

- Property: 2312 m2, consisting of two cadastral units (Laine 7 and Laine 7a). On the side of the Pärnu road, there is a noise barrier made of reinforced concrete blocks, and the rest is surrounded by a fence. The private backyard creates the perfect oasis for personal enjoyment. The property belongs to Järve's environmentally valuable area according to the master plan of the Kristiine district. Historically, it is the land of the former Erbe (German k Hermansberg, Hermanshof) summer estate. The railway station built in 1923 (Arch Karl Burman) is the starting point for the development of the environmentally valuable area of Järve, which was mostly inhabited by representatives of railway-related professions.
- Layout: First floor in mansard floor 76.9 m2, second floor in attic 19 m2. You can enter the apartment through the main floor of the building, where a historic wooden elegant staircase leads to the second floor. From the living room on the east side of the mansard floor, you can access the balcony, where you can enjoy the morning sun. High mirror vaulted ceilings on the mansard floor create spaciousness and an unforgettable atmosphere.
- On the basement floor: the approx. 26 m2 basement box can be used as storage or as a workshop.
- Parking: Vehicle parking is available in the yard and on the street.
- Needs renovation: The apartment is waiting for a new owner who would give it a new life.
- Heating: there is a traditional wood stove in the kitchen on the first floor and three cozy ovens in the rooms and an electric radiator in the fourth room.