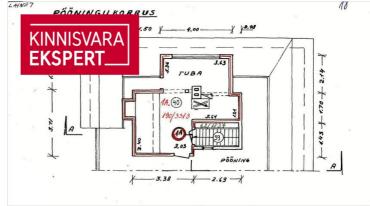

- Property: 2312 m2, consisting of two cadastral units (Laine 7 and Laine 7a). On the side of the Pärnu road, there is a noise barrier made of reinforced concrete blocks, and the rest is surrounded by a fence. The private backyard creates the perfect oasis for personal enjoyment. The property belongs to Järve's environmentally valuable area according to the master plan of the Kristiine district. Historically, it is the land of the former Erbe (German k Hermansberg, Hermanshof) summer estate. The railway station built in 1923 (Arch Karl Burman) is the starting point for the development of the environmentally valuable area of Järve, which was mostly inhabited by representatives of railway-related professions.
- Layout: First floor in mansard floor 76.9 m2, second floor in attic 19 m2. You can enter the apartment through the main floor of the building, where a historic wooden elegant staircase leads to the second floor. From the living room on the east side of the mansard floor, you can access the balcony, where you can enjoy the morning sun. High mirror vaulted ceilings on the mansard floor create spaciousness and an unforgettable atmosphere.
- On the basement floor: the approx. 26 m2 basement box can be used as storage or as a workshop.
- Parking: Vehicle parking is available in the yard and on the street.
- Needs renovation: The apartment is waiting for a new owner who would give it a new life.
- Heating: there is a traditional wood stove in the kitchen on the first floor and three cozy ovens in the rooms and an electric radiator in the fourth room.