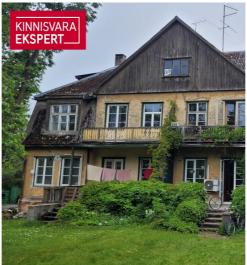

- Property: 2312 m2, consisting of two cadastral units (Laine 7 and Laine 7a). On the side of the Pärnu road, there is a noise barrier made of reinforced concrete blocks, and the rest is surrounded by a fence. The private backyard creates the perfect oasis for personal enjoyment. The property belongs to Järve's environmentally valuable area according to the master plan of the Kristiine district. Historically, it is the land of the former Erbe (German k Hermansberg, Hermanshof) summer estate. The railway station built in 1923 (Arch Karl Burman) is the starting point for the development of the environmentally valuable area of Järve, which was mostly inhabited by representatives of railway-related professions.
- Layout: First floor in mansard floor 76.9 m2, second floor in attic 19 m2. You can enter the apartment through the main floor of the building, where a historic wooden elegant staircase leads to the second floor. From the living room on the east side of the mansard floor, you can access the balcony, where you can enjoy the morning sun. High mirror vaulted ceilings on the mansard floor create spaciousness and an unforgettable atmosphere.
- On the basement floor: the approx. 26 m2 basement box can be used as storage or as a workshop.
- Parking: Vehicle parking is available in the yard and on the street.
- Needs renovation: The apartment is waiting for a new owner who would give it a new life.
- Heating: there is a traditional wood stove in the kitchen on the first floor and three cozy ovens in the rooms and an electric radiator in the fourth room.

Communications: water and sewerage are central.

This opportunity is not just about acquiring real estate, but entering a future inspired by the past. Create a unique living environment where historical atmosphere and modern comfort meet. Take the first step towards your new home and contact us to discover more of the hidden possibilities of this home.