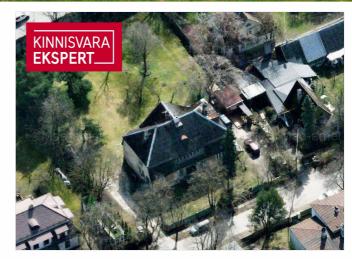

- Property: 2312 m2, consisting of two cadastral units (Laine 7 and Laine 7a). On the side of the Pärnu road, there is a noise barrier made of reinforced concrete blocks, and the rest is surrounded by a fence. The private backyard creates the perfect oasis for personal enjoyment. The property belongs to Järve's environmentally valuable area according to the master plan of the Kristiine district. Historically, it is the land of the former Erbe (German k Hermansberg, Hermanshof) summer estate. The railway station built in 1923 (Arch Karl Burman) is the starting point for the development of the environmentally valuable area of Järve, which was mostly inhabited by representatives of railway-related professions.
- Layout: First floor in mansard floor 76.9 m2, second floor in attic 19 m2. You can enter the apartment through the main floor of the building, where a historic wooden elegant staircase leads to the second floor. From the living room on the east side of the mansard floor, you can access the balcony, where you can enjoy the morning sun. High mirror vaulted ceilings on the mansard floor create spaciousness and an unforgettable atmosphere.
- On the basement floor: the approx. 26 m2 basement box can be used as storage or as a workshop.
- Parking: Vehicle parking is available in the yard and on the street.
- Needs renovation: The apartment is waiting for a new owner who would give it a new life.
- Heating: there is a traditional wood stove in the kitchen on the first floor and three cozy ovens in the rooms and an electric radiator in the fourth room.