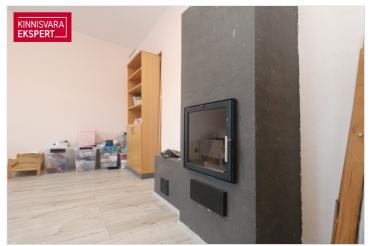

- Property: 2312 m2, consisting of two cadastral units (Laine 7 and Laine 7a). On the side of the Pärnu road, there is a noise barrier made of reinforced concrete blocks, and the rest is surrounded by a fence. The private backyard creates the perfect oasis for personal enjoyment. The property belongs to Järve's environmentally valuable area according to the master plan of the Kristiine district. Historically, it is the land of the former Erbe (German k Hermansberg, Hermanshof) summer estate. The railway station built in 1923 (Arch Karl Burman) is the starting point for the development of the environmentally valuable area of Järve, which was mostly inhabited by representatives of railway-related professions.
- Layout: First floor in mansard floor 76.9 m2, second floor in attic 19 m2. You can enter the apartment through the main floor of the building, where a historic wooden elegant staircase leads to the second floor. From the living room on the east side of the mansard floor, you can access the balcony, where you can enjoy the morning sun. High mirror vaulted ceilings on the mansard floor create spaciousness and an unforgettable atmosphere.
- On the basement floor: the approx. 26 m2 basement box can be used as storage or as a workshop.
- Parking: Vehicle parking is available in the yard and on the street.
- Needs renovation: The apartment is waiting for a new owner who would give it a new life.
- Heating: there is a traditional wood stove in the kitchen on the first floor and three cozy ovens in the rooms and an electric radiator in the fourth room.