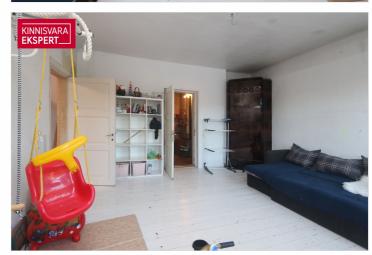

### Additional information

Discover the opportunity to acquire a unique 4-room apartment over two floors, located at Laine tn 7. Kristiine district. This home offers more than just living space – it is a historic legacy with a unique charm and potential to become a true dream home.

- Property: 2312 m2, consisting of two cadastral units (Laine 7 and Laine 7a). On the side of the Pärnu road, there is a noise barrier made of reinforced concrete blocks, and the rest is surrounded by a fence. The private backyard creates the perfect oasis for personal enjoyment. The property belongs to Järve's environmentally valuable area according to the master plan of the Kristiine district. Historically, it is the land of the former Erbe (German k Hermansberg, Hermanshof) summer estate. The railway station built in 1923 (Arch Karl Burman) is the starting point for the development of the environmentally valuable area of Järve, which was mostly inhabited by representatives of railway-related professions.
- Layout: First floor in mansard floor 76.9 m2, second floor in attic 19 m2. You can enter the apartment through the main floor of the building, where a historic wooden elegant staircase leads to the second floor. From the living room on the east side of the mansard floor, you can access the balcony, where you can enjoy the morning sun. High mirror vaulted ceilings on the mansard floor create spaciousness and an unforgettable atmosphere.
- On the basement floor: the approx. 26 m2 basement box can be used as storage or as a workshop.
- Parking: Vehicle parking is available in the yard and on the street.
- Needs renovation: The apartment is waiting for a new owner who would give it a new life.
- Heating: there is a traditional wood stove in the kitchen on the first floor and three cozy ovens in the rooms and an electric radiator in the fourth room.