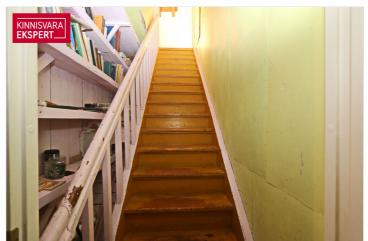

- Property: 2312 m2, consisting of two cadastral units (Laine 7 and Laine 7a). On the side of the Pärnu road, there is a noise barrier made of reinforced concrete blocks, and the rest is surrounded by a fence. The private backyard creates the perfect oasis for personal enjoyment. The property belongs to Järve's environmentally valuable area according to the master plan of the Kristiine district. Historically, it is the land of the former Erbe (German k Hermansberg, Hermanshof) summer estate. The railway station built in 1923 (Arch Karl Burman) is the starting point for the development of the environmentally valuable area of Järve, which was mostly inhabited by representatives of railway-related professions.
- Layout: First floor in mansard floor 76.9 m2, second floor in attic 19 m2. You can enter the apartment through the main floor of the building, where a historic wooden elegant staircase leads to the second floor. From the living room on the east side of the mansard floor, you can access the balcony, where you can enjoy the morning sun. High mirror vaulted ceilings on the mansard floor create spaciousness and an unforgettable atmosphere.
- On the basement floor: the approx. 26 m2 basement box can be used as storage or as a workshop.
- Parking: Vehicle parking is available in the yard and on the street.
- Needs renovation: The apartment is waiting for a new owner who would give it a new life.
- Heating: there is a traditional wood stove in the kitchen on the first floor and three cozy ovens in the rooms and an electric radiator in the fourth room.