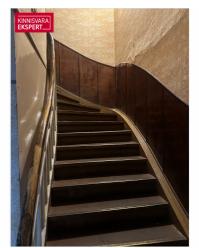

- Property: 2312 m2, consisting of two cadastral units (Laine 7 and Laine 7a). On the side of the Pärnu road, there is a noise barrier made of reinforced concrete blocks, and the rest is surrounded by a fence. The private backyard creates the perfect oasis for personal enjoyment. The property belongs to Järve's environmentally valuable area according to the master plan of the Kristiine district. Historically, it is the land of the former Erbe (German k Hermansberg, Hermanshof) summer estate. The railway station built in 1923 (Arch Karl Burman) is the starting point for the development of the environmentally valuable area of Järve, which was mostly inhabited by representatives of railway-related professions.
- Layout: First floor in mansard floor 76.9 m2, second floor in attic 19 m2. You can enter the apartment through the main floor of the building, where a historic wooden elegant staircase leads to the second floor. From the living room on the east side of the mansard floor, you can access the balcony, where you can enjoy the morning sun. High mirror vaulted ceilings on the mansard floor create spaciousness and an unforgettable atmosphere.
- On the basement floor: the approx. 26 m2 basement box can be used as storage or as a workshop.
- Parking: Vehicle parking is available in the yard and on the street.
- Needs renovation: The apartment is waiting for a new owner who would give it a new life.
- Heating: there is a traditional wood stove in the kitchen on the first floor and three cozy ovens in the rooms and an electric radiator in the fourth room.