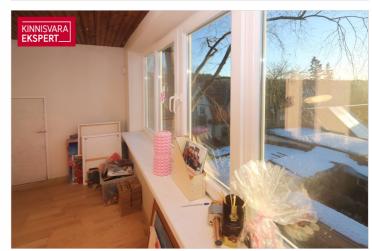

- Property: 2312 m2, consisting of two cadastral units (Laine 7 and Laine 7a). On the side of the Pärnu road, there is a noise barrier made of reinforced concrete blocks, and the rest is surrounded by a fence. The private backyard creates the perfect oasis for personal enjoyment. The property belongs to Järve's environmentally valuable area according to the master plan of the Kristiine district. Historically, it is the land of the former Erbe (German k Hermansberg, Hermanshof) summer estate. The railway station built in 1923 (Arch Karl Burman) is the starting point for the development of the environmentally valuable area of Järve, which was mostly inhabited by representatives of railway-related professions.
- Layout: First floor in mansard floor 76.9 m2, second floor in attic 19 m2. You can enter the apartment through the main floor of the building, where a historic wooden elegant staircase leads to the second floor. From the living room on the east side of the mansard floor, you can access the balcony, where you can enjoy the morning sun. High mirror vaulted ceilings on the mansard floor create spaciousness and an unforgettable atmosphere.
- On the basement floor: the approx. 26 m2 basement box can be used as storage or as a workshop.
- Parking: Vehicle parking is available in the yard and on the street.
- Needs renovation: The apartment is waiting for a new owner who would give it a new life.
- Heating: there is a traditional wood stove in the kitchen on the first floor and three cozy ovens in the rooms and an electric radiator in the fourth room.