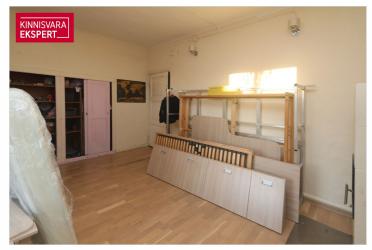

- Property: 2312 m2, consisting of two cadastral units (Laine 7 and Laine 7a). On the side of the Pärnu road, there is a noise barrier made of reinforced concrete blocks, and the rest is surrounded by a fence. The private backyard creates the perfect oasis for personal enjoyment. The property belongs to Järve's environmentally valuable area according to the master plan of the Kristiine district. Historically, it is the land of the former Erbe (German k Hermansberg, Hermanshof) summer estate. The railway station built in 1923 (Arch Karl Burman) is the starting point for the development of the environmentally valuable area of Järve, which was mostly inhabited by representatives of railway-related professions.
- Layout: First floor in mansard floor 76.9 m2, second floor in attic 19 m2. You can enter the apartment through the main floor of the building, where a historic wooden elegant staircase leads to the second floor. From the living room on the east side of the mansard floor, you can access the balcony, where you can enjoy the morning sun. High mirror vaulted ceilings on the mansard floor create spaciousness and an unforgettable atmosphere.
- On the basement floor: the approx. 26 m2 basement box can be used as storage or as a workshop.
- Parking: Vehicle parking is available in the yard and on the street.
- Needs renovation: The apartment is waiting for a new owner who would give it a new life.
- Heating: there is a traditional wood stove in the kitchen on the first floor and three cozy ovens in the rooms and an electric radiator in the fourth room.