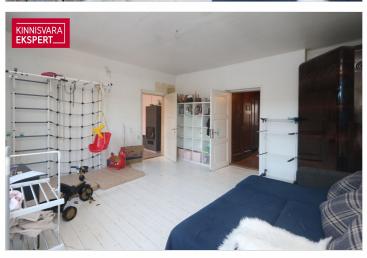

### Additional information

Discover the opportunity to acquire a unique 4-room apartment over two floors, located at Laine tn 7. Kristiine district. This home offers more than just living space – it is a historic legacy with a unique charm and potential to become a true dream home.

- Property: 2312 m2, consisting of two cadastral units (Laine 7 and Laine 7a). On the side of the Pärnu road, there is a noise barrier made of reinforced concrete blocks, and the rest is surrounded by a fence. The private backyard creates the perfect oasis for personal enjoyment. The property belongs to Järve's environmentally valuable area according to the master plan of the Kristiine district. Historically, it is the land of the former Erbe (German k Hermansberg, Hermanshof) summer estate. The railway station built in 1923 (Arch Karl Burman) is the starting point for the development of the environmentally valuable area of Järve, which was mostly inhabited by representatives of railway-related professions.
- Layout: First floor in mansard floor 76.9 m2, second floor in attic 19 m2. You can enter the apartment through the main floor of the building, where a historic wooden elegant staircase leads to the second floor. From the living room on the east side of the mansard floor, you can access the balcony, where you can enjoy the morning sun. High mirror vaulted ceilings on the mansard floor create spaciousness and an unforgettable atmosphere.
- On the basement floor: the approx. 26 m2 basement box can be used as storage or as a workshop.
- Parking: Vehicle parking is available in the yard and on the street.
- Needs renovation: The apartment is waiting for a new owner who would give it a new life.
- Heating: there is a traditional wood stove in the kitchen on the first floor and three cozy ovens in the rooms and an electric radiator in the fourth room.