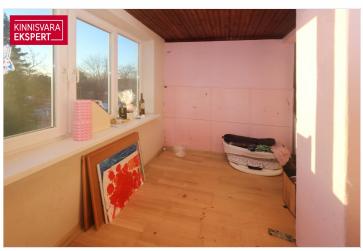

- Property: 2312 m2, consisting of two cadastral units (Laine 7 and Laine 7a). On the side of the Pärnu road, there is a noise barrier made of reinforced concrete blocks, and the rest is surrounded by a fence. The private backyard creates the perfect oasis for personal enjoyment. The property belongs to Järve's environmentally valuable area according to the master plan of the Kristiine district. Historically, it is the land of the former Erbe (German k Hermansberg, Hermanshof) summer estate. The railway station built in 1923 (Arch Karl Burman) is the starting point for the development of the environmentally valuable area of Järve, which was mostly inhabited by representatives of railway-related professions.
- Layout: First floor in mansard floor 76.9 m2, second floor in attic 19 m2. You can enter the apartment through the main floor of the building, where a historic wooden elegant staircase leads to the second floor. From the living room on the east side of the mansard floor, you can access the balcony, where you can enjoy the morning sun. High mirror vaulted ceilings on the mansard floor create spaciousness and an unforgettable atmosphere.
- On the basement floor: the approx. 26 m2 basement box can be used as storage or as a workshop.
- Parking: Vehicle parking is available in the yard and on the street.
- Needs renovation: The apartment is waiting for a new owner who would give it a new life.
- Heating: there is a traditional wood stove in the kitchen on the first floor and three cozy ovens in the rooms and an electric radiator in the fourth room.