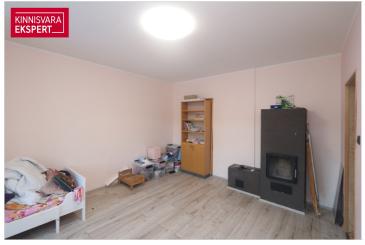

### Additional information

Discover the opportunity to acquire a unique 4-room apartment over two floors, located at Laine tn 7. Kristiine district. This home offers more than just living space – it is a historic legacy with a unique charm and potential to become a true dream home.

- Property: 2312 m2, consisting of two cadastral units (Laine 7 and Laine 7a). On the side of the Pärnu road, there is a noise barrier made of reinforced concrete blocks, and the rest is surrounded by a fence. The private backyard creates the perfect oasis for personal enjoyment. The property belongs to Järve's environmentally valuable area according to the master plan of the Kristiine district. Historically, it is the land of the former Erbe (German k Hermansberg, Hermanshof) summer estate. The railway station built in 1923 (Arch Karl Burman) is the starting point for the development of the environmentally valuable area of Järve, which was mostly inhabited by representatives of railway-related professions.
- Layout: First floor in mansard floor 76.9 m2, second floor in attic 19 m2. You can enter the apartment through the main floor of the building, where a historic wooden elegant staircase leads to the second floor. From the living room on the east side of the mansard floor, you can access the balcony, where you can enjoy the morning sun. High mirror vaulted ceilings on the mansard floor create spaciousness and an unforgettable atmosphere.
- On the basement floor: the approx. 26 m2 basement box can be used as storage or as a workshop.
- Parking: Vehicle parking is available in the yard and on the street.
- Needs renovation: The apartment is waiting for a new owner who would give it a new life.
- Heating: there is a traditional wood stove in the kitchen on the first floor and three cozy ovens in the rooms and an electric radiator in the fourth room.