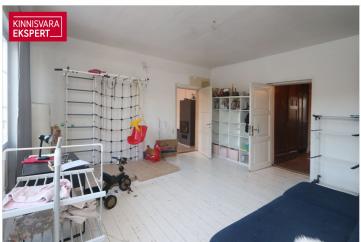

### Additional information

Discover the opportunity to acquire a unique 4-room apartment over two floors, located at Laine tn 7. Kristiine district. This home offers more than just living space – it is a historic legacy with a unique charm and potential to become a true dream home.

- Property: 2312 m2, consisting of two cadastral units (Laine 7 and Laine 7a). On the side of the Pärnu road, there is a noise barrier made of reinforced concrete blocks, and the rest is surrounded by a fence. The private backyard creates the perfect oasis for personal enjoyment. The property belongs to Järve's environmentally valuable area according to the master plan of the Kristiine district. Historically, it is the land of the former Erbe (German k Hermansberg, Hermanshof) summer estate. The railway station built in 1923 (Arch Karl Burman) is the starting point for the development of the environmentally valuable area of Järve, which was mostly inhabited by representatives of railway-related professions.
- Layout: First floor in mansard floor 76.9 m2, second floor in attic 19 m2. You can enter the apartment through the main floor of the building, where a historic wooden elegant staircase leads to the second floor. From the living room on the east side of the mansard floor, you can access the balcony, where you can enjoy the morning sun. High mirror vaulted ceilings on the mansard floor create spaciousness and an unforgettable atmosphere.
- On the basement floor: the approx. 26 m2 basement box can be used as storage or as a workshop.
- Parking: Vehicle parking is available in the yard and on the street.
- Needs renovation: The apartment is waiting for a new owner who would give it a new life.
- Heating: there is a traditional wood stove in the kitchen on the first floor and three cozy ovens in the rooms and an electric radiator in the fourth room.