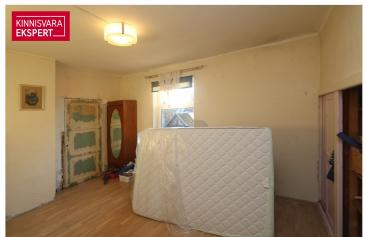

- Property: 2312 m2, consisting of two cadastral units (Laine 7 and Laine 7a). On the side of the Pärnu road, there is a noise barrier made of reinforced concrete blocks, and the rest is surrounded by a fence. The private backyard creates the perfect oasis for personal enjoyment. The property belongs to Järve's environmentally valuable area according to the master plan of the Kristiine district. Historically, it is the land of the former Erbe (German k Hermansberg, Hermanshof) summer estate. The railway station built in 1923 (Arch Karl Burman) is the starting point for the development of the environmentally valuable area of Järve, which was mostly inhabited by representatives of railway-related professions.
- Layout: First floor in mansard floor 76.9 m2, second floor in attic 19 m2. You can enter the apartment through the main floor of the building, where a historic wooden elegant staircase leads to the second floor. From the living room on the east side of the mansard floor, you can access the balcony, where you can enjoy the morning sun. High mirror vaulted ceilings on the mansard floor create spaciousness and an unforgettable atmosphere.
- On the basement floor: the approx. 26 m2 basement box can be used as storage or as a workshop.
- Parking: Vehicle parking is available in the yard and on the street.
- Needs renovation: The apartment is waiting for a new owner who would give it a new life.
- Heating: there is a traditional wood stove in the kitchen on the first floor and three cozy ovens in the rooms and an electric radiator in the fourth room.