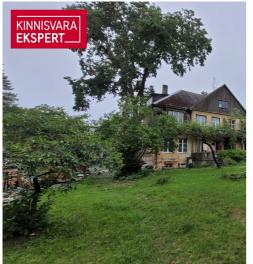

- Property: 2312 m2, consisting of two cadastral units (Laine 7 and Laine 7a). On the side of the Pärnu road, there is a noise barrier made of reinforced concrete blocks, and the rest is surrounded by a fence. The private backyard creates the perfect oasis for personal enjoyment. The property belongs to Järve's environmentally valuable area according to the master plan of the Kristiine district. Historically, it is the land of the former Erbe (German k Hermansberg, Hermanshof) summer estate. The railway station built in 1923 (Arch Karl Burman) is the starting point for the development of the environmentally valuable area of Järve, which was mostly inhabited by representatives of railway-related professions.
- Layout: First floor in mansard floor 76.9 m2, second floor in attic 19 m2. You can enter the apartment through the main floor of the building, where a historic wooden elegant staircase leads to the second floor. From the living room on the east side of the mansard floor, you can access the balcony, where you can enjoy the morning sun. High mirror vaulted ceilings on the mansard floor create spaciousness and an unforgettable atmosphere.
- On the basement floor: the approx. 26 m2 basement box can be used as storage or as a workshop.
- Parking: Vehicle parking is available in the yard and on the street.
- Needs renovation: The apartment is waiting for a new owner who would give it a new life.
- Heating: there is a traditional wood stove in the kitchen on the first floor and three cozy ovens in the rooms and an electric radiator in the fourth room.

Communications: water and sewerage are central.

This opportunity is not just about acquiring real estate, but entering a future inspired by the past. Create a unique living environment where historical atmosphere and modern comfort meet. Take the first step towards your new home and contact us to discover more of the hidden possibilities of this home.