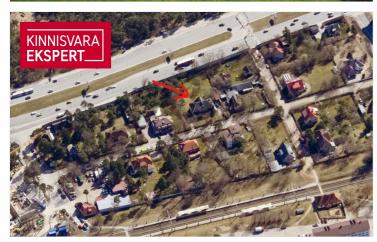

- Property: 2312 m2, consisting of two cadastral units (Laine 7 and Laine 7a). On the side of the Pärnu road, there is a noise barrier made of reinforced concrete blocks, and the rest is surrounded by a fence. The private backyard creates the perfect oasis for personal enjoyment. The property belongs to Järve's environmentally valuable area according to the master plan of the Kristiine district. Historically, it is the land of the former Erbe (German k Hermansberg, Hermanshof) summer estate. The railway station built in 1923 (Arch Karl Burman) is the starting point for the development of the environmentally valuable area of Järve, which was mostly inhabited by representatives of railway-related professions.
- Layout: First floor in mansard floor 76.9 m2, second floor in attic 19 m2. You can enter the apartment through the main floor of the building, where a historic wooden elegant staircase leads to the second floor. From the living room on the east side of the mansard floor, you can access the balcony, where you can enjoy the morning sun. High mirror vaulted ceilings on the mansard floor create spaciousness and an unforgettable atmosphere.
- On the basement floor: the approx. 26 m2 basement box can be used as storage or as a workshop.
- Parking: Vehicle parking is available in the yard and on the street.
- Needs renovation: The apartment is waiting for a new owner who would give it a new life.
- Heating: there is a traditional wood stove in the kitchen on the first floor and three cozy ovens in the rooms and an electric radiator in the fourth room.

## Location

♥Harju maakond, Tallinn, Kristiine linnaosa