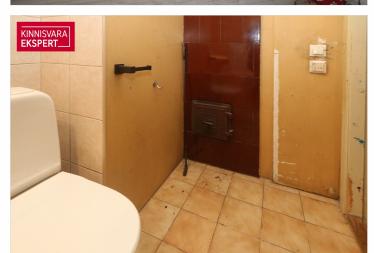

- Property: 2312 m2, consisting of two cadastral units (Laine 7 and Laine 7a). On the side of the Pärnu road, there is a noise barrier made of reinforced concrete blocks, and the rest is surrounded by a fence. The private backyard creates the perfect oasis for personal enjoyment. The property belongs to Järve's environmentally valuable area according to the master plan of the Kristiine district. Historically, it is the land of the former Erbe (German k Hermansberg, Hermanshof) summer estate. The railway station built in 1923 (Arch Karl Burman) is the starting point for the development of the environmentally valuable area of Järve, which was mostly inhabited by representatives of railway-related professions.
- Layout: First floor in mansard floor 76.9 m2, second floor in attic 19 m2. You can enter the apartment through the main floor of the building, where a historic wooden elegant staircase leads to the second floor. From the living room on the east side of the mansard floor, you can access the balcony, where you can enjoy the morning sun. High mirror vaulted ceilings on the mansard floor create spaciousness and an unforgettable atmosphere.
- On the basement floor: the approx. 26 m2 basement box can be used as storage or as a workshop.
- Parking: Vehicle parking is available in the yard and on the street.
- Needs renovation: The apartment is waiting for a new owner who would give it a new life.
- Heating: there is a traditional wood stove in the kitchen on the first floor and three cozy ovens in the rooms and an electric radiator in the fourth room.