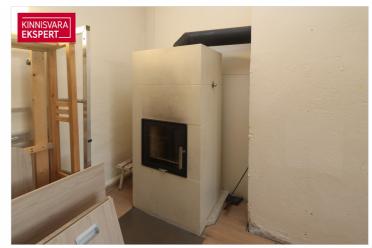

- Property: 2312 m2, consisting of two cadastral units (Laine 7 and Laine 7a). On the side of the Pärnu road, there is a noise barrier made of reinforced concrete blocks, and the rest is surrounded by a fence. The private backyard creates the perfect oasis for personal enjoyment. The property belongs to Järve's environmentally valuable area according to the master plan of the Kristiine district. Historically, it is the land of the former Erbe (German k Hermansberg, Hermanshof) summer estate. The railway station built in 1923 (Arch Karl Burman) is the starting point for the development of the environmentally valuable area of Järve, which was mostly inhabited by representatives of railway-related professions.
- Layout: First floor in mansard floor 76.9 m2, second floor in attic 19 m2. You can enter the apartment through the main floor of the building, where a historic wooden elegant staircase leads to the second floor. From the living room on the east side of the mansard floor, you can access the balcony, where you can enjoy the morning sun. High mirror vaulted ceilings on the mansard floor create spaciousness and an unforgettable atmosphere.
- On the basement floor: the approx. 26 m2 basement box can be used as storage or as a workshop.
- Parking: Vehicle parking is available in the yard and on the street.
- Needs renovation: The apartment is waiting for a new owner who would give it a new life.
- Heating: there is a traditional wood stove in the kitchen on the first floor and three cozy ovens in the rooms and an electric radiator in the fourth room.