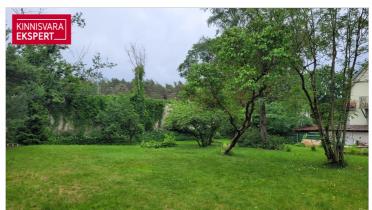

- Property: 2312 m2, consisting of two cadastral units (Laine 7 and Laine 7a). On the side of the Pärnu road, there is a noise barrier made of reinforced concrete blocks, and the rest is surrounded by a fence. The private backyard creates the perfect oasis for personal enjoyment. The property belongs to Järve's environmentally valuable area according to the master plan of the Kristiine district. Historically, it is the land of the former Erbe (German k Hermansberg, Hermanshof) summer estate. The railway station built in 1923 (Arch Karl Burman) is the starting point for the development of the environmentally valuable area of Järve, which was mostly inhabited by representatives of railway-related professions.
- Layout: First floor in mansard floor 76.9 m2, second floor in attic 19 m2. You can enter the apartment through the main floor of the building, where a historic wooden elegant staircase leads to the second floor. From the living room on the east side of the mansard floor, you can access the balcony, where you can enjoy the morning sun. High mirror vaulted ceilings on the mansard floor create spaciousness and an unforgettable atmosphere.
- On the basement floor: the approx. 26 m2 basement box can be used as storage or as a workshop.
- Parking: Vehicle parking is available in the yard and on the street.
- Needs renovation: The apartment is waiting for a new owner who would give it a new life.
- Heating: there is a traditional wood stove in the kitchen on the first floor and three cozy ovens in the rooms and an electric radiator in the fourth room.