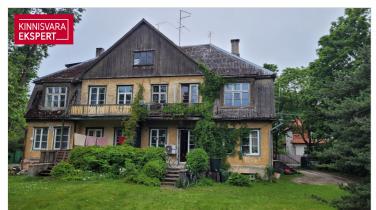

- Property: 2312 m2, consisting of two cadastral units (Laine 7 and Laine 7a). On the side of the Pärnu road, there is a noise barrier made of reinforced concrete blocks, and the rest is surrounded by a fence. The private backyard creates the perfect oasis for personal enjoyment. The property belongs to Järve's environmentally valuable area according to the master plan of the Kristiine district. Historically, it is the land of the former Erbe (German k Hermansberg, Hermanshof) summer estate. The railway station built in 1923 (Arch Karl Burman) is the starting point for the development of the environmentally valuable area of Järve, which was mostly inhabited by representatives of railway-related professions.
- Layout: First floor in mansard floor 76.9 m2, second floor in attic 19 m2. You can enter the apartment through the main floor of the building, where a historic wooden elegant staircase leads to the second floor. From the living room on the east side of the mansard floor, you can access the balcony, where you can enjoy the morning sun. High mirror vaulted ceilings on the mansard floor create spaciousness and an unforgettable atmosphere.
- On the basement floor: the approx. 26 m2 basement box can be used as storage or as a workshop.
- Parking: Vehicle parking is available in the yard and on the street.
- Needs renovation: The apartment is waiting for a new owner who would give it a new life.
- Heating: there is a traditional wood stove in the kitchen on the first floor and three cozy ovens in the rooms and an electric radiator in the fourth room.