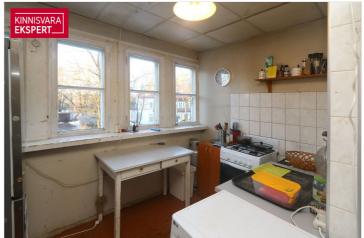

- Property: 2312 m2, consisting of two cadastral units (Laine 7 and Laine 7a). On the side of the Pärnu road, there is a noise barrier made of reinforced concrete blocks, and the rest is surrounded by a fence. The private backyard creates the perfect oasis for personal enjoyment. The property belongs to Järve's environmentally valuable area according to the master plan of the Kristiine district. Historically, it is the land of the former Erbe (German k Hermansberg, Hermanshof) summer estate. The railway station built in 1923 (Arch Karl Burman) is the starting point for the development of the environmentally valuable area of Järve, which was mostly inhabited by representatives of railway-related professions.
- Layout: First floor in mansard floor 76.9 m2, second floor in attic 19 m2. You can enter the apartment through the main floor of the building, where a historic wooden elegant staircase leads to the second floor. From the living room on the east side of the mansard floor, you can access the balcony, where you can enjoy the morning sun. High mirror vaulted ceilings on the mansard floor create spaciousness and an unforgettable atmosphere.
- On the basement floor: the approx. 26 m2 basement box can be used as storage or as a workshop.
- Parking: Vehicle parking is available in the yard and on the street.
- Needs renovation: The apartment is waiting for a new owner who would give it a new life.
- Heating: there is a traditional wood stove in the kitchen on the first floor and three cozy ovens in the rooms and an electric radiator in the fourth room.