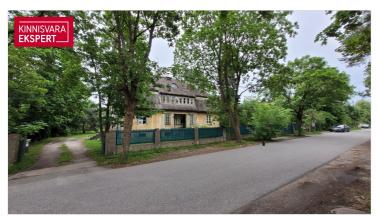

# For sale apartment LAINE 7

Harju maakond, Tallinn, Kristiine linnaosa

The timeless historic home in Kristiine is waiting for your!

### Additional information

Discover the opportunity to acquire a unique 4-room apartment over two floors, located at Laine tn 7. Kristiine district. This home offers more than just living space – it is a historic legacy with a unique charm and potential to become a true dream home.

- Property: 2312 m2, consisting of two cadastral units (Laine 7 and Laine 7a). On the side of the Pärnu road, there is a noise barrier made of reinforced concrete blocks, and the rest is surrounded by a fence. The private backyard creates the perfect oasis for personal enjoyment. The property belongs to Järve's environmentally valuable area according to the master plan of the Kristiine district. Historically, it is the land of the former Erbe (German k Hermansberg, Hermanshof) summer estate. The railway station built in 1923 (Arch Karl Burman) is the starting point for the development of the environmentally valuable area of Järve, which was mostly inhabited by representatives of railway-related professions.
- Layout: First floor in mansard floor 76.9 m2, second floor in attic 19 m2. You can enter the apartment through the main floor of the building, where a historic wooden elegant staircase leads to the second floor. From the living room on the east side of the mansard floor, you can access the balcony, where you can enjoy the morning sun. High mirror vaulted ceilings on the mansard floor create spaciousness and an unforgettable atmosphere.
- On the basement floor: the approx. 26 m2 basement box can be used as storage or as a workshop.
- Parking: Vehicle parking is available in the yard and on the street.
- Needs renovation: The apartment is waiting for a new owner who would give it a new life.
- Heating: there is a traditional wood stove in the kitchen on the first floor and three cozy ovens in the rooms and an electric radiator in the fourth room.