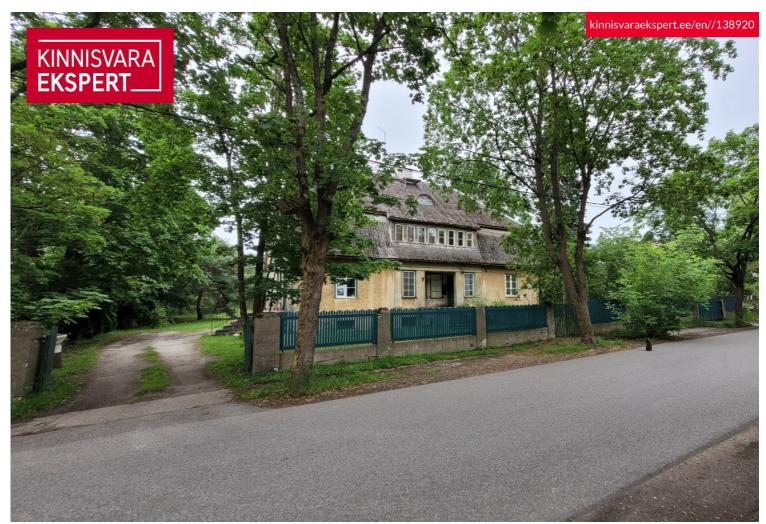

# For sale apartment LAINE 7

Harju maakond, Tallinn, Kristiine linnaosa

The timeless historic home in Kristiine is waiting for your!

### Additional information

Discover the opportunity to acquire a unique 4-room apartment over two floors, located at Laine tn 7. Kristiine district. This home offers more than just living space – it is a historic legacy with a unique charm and potential to become a true dream home.

- Property: 2312 m2, consisting of two cadastral units (Laine 7 and Laine 7a). On the side of the Pärnu road, there is a noise barrier made of reinforced concrete blocks, and the rest is surrounded by a fence. The private backyard creates the perfect oasis for personal enjoyment. The property belongs to Järve's environmentally valuable area according to the master plan of the Kristiine district. Historically, it is the land of the former Erbe (German k Hermansberg, Hermanshof) summer estate. The railway station built in 1923 (Arch Karl Burman) is the starting point for the development of the environmentally valuable area of Järve, which was mostly inhabited by representatives of railway-related professions.
- Layout: First floor in mansard floor 76.9 m2, second floor in attic 19 m2. You can enter the apartment through the main floor of the building, where a historic wooden elegant staircase leads to the second floor. From the living room on the east side of the mansard floor, you can access the balcony, where you can enjoy the morning sun. High mirror vaulted ceilings on the mansard floor create spaciousness and an unforgettable atmosphere.
- On the basement floor: the approx. 26 m2 basement box can be used as storage or as a workshop.
- Parking: Vehicle parking is available in the yard and on the street.
- Needs renovation: The apartment is waiting for a new owner who would give it a new life.
- Heating: there is a traditional wood stove in the kitchen on the first floor and three cozy ovens in the rooms and an electric radiator in the fourth room.