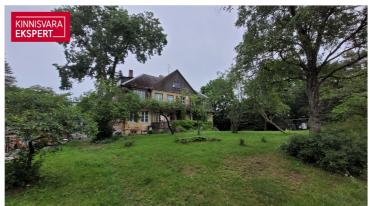

- Property: 2312 m2, consisting of two cadastral units (Laine 7 and Laine 7a). On the side of the Pärnu road, there is a noise barrier made of reinforced concrete blocks, and the rest is surrounded by a fence. The private backyard creates the perfect oasis for personal enjoyment. The property belongs to Järve's environmentally valuable area according to the master plan of the Kristiine district. Historically, it is the land of the former Erbe (German k Hermansberg, Hermanshof) summer estate. The railway station built in 1923 (Arch Karl Burman) is the starting point for the development of the environmentally valuable area of Järve, which was mostly inhabited by representatives of railway-related professions.
- Layout: First floor in mansard floor 76.9 m2, second floor in attic 19 m2. You can enter the apartment through the main floor of the building, where a historic wooden elegant staircase leads to the second floor. From the living room on the east side of the mansard floor, you can access the balcony, where you can enjoy the morning sun. High mirror vaulted ceilings on the mansard floor create spaciousness and an unforgettable atmosphere.
- On the basement floor: the approx. 26 m2 basement box can be used as storage or as a workshop.
- Parking: Vehicle parking is available in the yard and on the street.
- Needs renovation: The apartment is waiting for a new owner who would give it a new life.
- Heating: there is a traditional wood stove in the kitchen on the first floor and three cozy ovens in the rooms and an electric radiator in the fourth room.