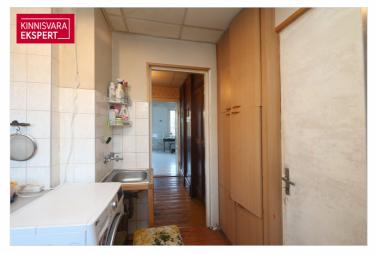

- Property: 2312 m2, consisting of two cadastral units (Laine 7 and Laine 7a). On the side of the Pärnu road, there is a noise barrier made of reinforced concrete blocks, and the rest is surrounded by a fence. The private backyard creates the perfect oasis for personal enjoyment. The property belongs to Järve's environmentally valuable area according to the master plan of the Kristiine district. Historically, it is the land of the former Erbe (German k Hermansberg, Hermanshof) summer estate. The railway station built in 1923 (Arch Karl Burman) is the starting point for the development of the environmentally valuable area of Järve, which was mostly inhabited by representatives of railway-related professions.
- Layout: First floor in mansard floor 76.9 m2, second floor in attic 19 m2. You can enter the apartment through the main floor of the building, where a historic wooden elegant staircase leads to the second floor. From the living room on the east side of the mansard floor, you can access the balcony, where you can enjoy the morning sun. High mirror vaulted ceilings on the mansard floor create spaciousness and an unforgettable atmosphere.
- On the basement floor: the approx. 26 m2 basement box can be used as storage or as a workshop.
- Parking: Vehicle parking is available in the yard and on the street.
- Needs renovation: The apartment is waiting for a new owner who would give it a new life.
- Heating: there is a traditional wood stove in the kitchen on the first floor and three cozy ovens in the rooms and an electric radiator in the fourth room.