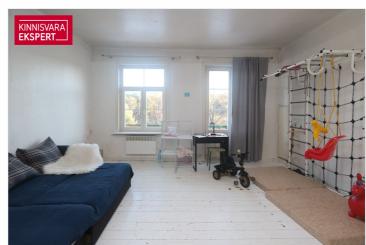

- Property: 2312 m2, consisting of two cadastral units (Laine 7 and Laine 7a). On the side of the Pärnu road, there is a noise barrier made of reinforced concrete blocks, and the rest is surrounded by a fence. The private backyard creates the perfect oasis for personal enjoyment. The property belongs to Järve's environmentally valuable area according to the master plan of the Kristiine district. Historically, it is the land of the former Erbe (German k Hermansberg, Hermanshof) summer estate. The railway station built in 1923 (Arch Karl Burman) is the starting point for the development of the environmentally valuable area of Järve, which was mostly inhabited by representatives of railway-related professions.
- Layout: First floor in mansard floor 76.9 m2, second floor in attic 19 m2. You can enter the apartment through the main floor of the building, where a historic wooden elegant staircase leads to the second floor. From the living room on the east side of the mansard floor, you can access the balcony, where you can enjoy the morning sun. High mirror vaulted ceilings on the mansard floor create spaciousness and an unforgettable atmosphere.
- On the basement floor: the approx. 26 m2 basement box can be used as storage or as a workshop.
- Parking: Vehicle parking is available in the yard and on the street.
- Needs renovation: The apartment is waiting for a new owner who would give it a new life.
- Heating: there is a traditional wood stove in the kitchen on the first floor and three cozy ovens in the rooms and an electric radiator in the fourth room.