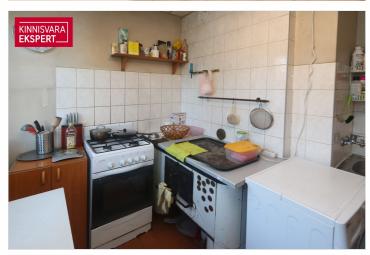

- Property: 2312 m2, consisting of two cadastral units (Laine 7 and Laine 7a). On the side of the Pärnu road, there is a noise barrier made of reinforced concrete blocks, and the rest is surrounded by a fence. The private backyard creates the perfect oasis for personal enjoyment. The property belongs to Järve's environmentally valuable area according to the master plan of the Kristiine district. Historically, it is the land of the former Erbe (German k Hermansberg, Hermanshof) summer estate. The railway station built in 1923 (Arch Karl Burman) is the starting point for the development of the environmentally valuable area of Järve, which was mostly inhabited by representatives of railway-related professions.
- Layout: First floor in mansard floor 76.9 m2, second floor in attic 19 m2. You can enter the apartment through the main floor of the building, where a historic wooden elegant staircase leads to the second floor. From the living room on the east side of the mansard floor, you can access the balcony, where you can enjoy the morning sun. High mirror vaulted ceilings on the mansard floor create spaciousness and an unforgettable atmosphere.
- On the basement floor: the approx. 26 m2 basement box can be used as storage or as a workshop.
- Parking: Vehicle parking is available in the yard and on the street.
- Needs renovation: The apartment is waiting for a new owner who would give it a new life.
- Heating: there is a traditional wood stove in the kitchen on the first floor and three cozy ovens in the rooms and an electric radiator in the fourth room.