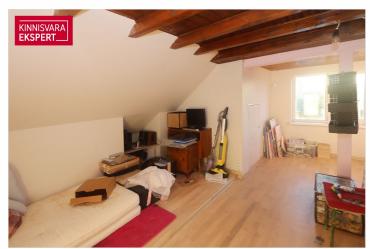

- Property: 2312 m2, consisting of two cadastral units (Laine 7 and Laine 7a). On the side of the Pärnu road, there is a noise barrier made of reinforced concrete blocks, and the rest is surrounded by a fence. The private backyard creates the perfect oasis for personal enjoyment. The property belongs to Järve's environmentally valuable area according to the master plan of the Kristiine district. Historically, it is the land of the former Erbe (German k Hermansberg, Hermanshof) summer estate. The railway station built in 1923 (Arch Karl Burman) is the starting point for the development of the environmentally valuable area of Järve, which was mostly inhabited by representatives of railway-related professions.
- Layout: First floor in mansard floor 76.9 m2, second floor in attic 19 m2. You can enter the apartment through the main floor of the building, where a historic wooden elegant staircase leads to the second floor. From the living room on the east side of the mansard floor, you can access the balcony, where you can enjoy the morning sun. High mirror vaulted ceilings on the mansard floor create spaciousness and an unforgettable atmosphere.
- On the basement floor: the approx. 26 m2 basement box can be used as storage or as a workshop.
- Parking: Vehicle parking is available in the yard and on the street.
- Needs renovation: The apartment is waiting for a new owner who would give it a new life.
- Heating: there is a traditional wood stove in the kitchen on the first floor and three cozy ovens in the rooms and an electric radiator in the fourth room.