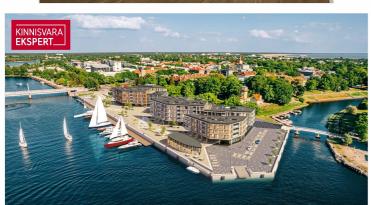

### Additional information

Three apartment buildings with public spaces will be built in the new Vanasadama Quarter, located at the heart of Pärnu, near the river and the mouth of Vallikäär. In the future, a quay for small boats will also be added. The Vanasadama Quarter is designed for the modern person who values not only contemporary architecture but also durable materials and a convenient, integrated living environment in a great location.

The first building to be completed in the Vanasadama Quarter is the seaside apartment house at Kalda St. 4, scheduled for completion in 2025. The building will feature 1–5-room apartments, most of which include either a balcony, French balcony, or terrace. On the ground floor, there are guest apartments and commercial spaces with separate entrances that are directly connected to the functional urban space.