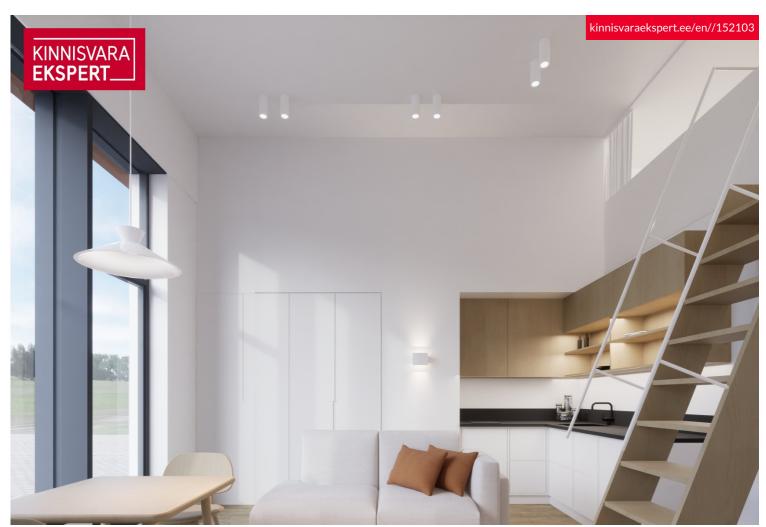

Studio guest apartment no.  $\ddot{A}R08$  is located on the 1st floor of the building, on the riverside, with a view of the Central Bridge. The apartment features an  $18.3 \, \text{m}^2$  living room with kitchen, a  $6.9 \, \text{m}^2$  shower room/WC, and a  $7.6 \, \text{m}^2$  loft-style sleeping area on the upper level. The steps in front of the apartment can be used as a small terrace. The guest apartment can also serve as a commercial space.