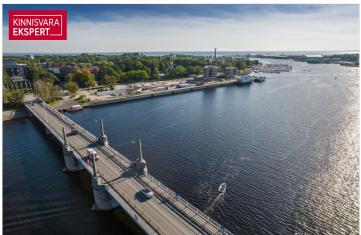

Studio guest apartment no.  $\ddot{A}R08$  is located on the 1st floor of the building, on the riverside, with a view of the Central Bridge. The apartment features an  $18.3 \, \text{m}^2$  living room with kitchen, a  $6.9 \, \text{m}^2$  shower room/WC, and a  $7.6 \, \text{m}^2$  loft-style sleeping area on the upper level. The steps in front of the apartment can be used as a small terrace. The guest apartment can also serve as a commercial space.