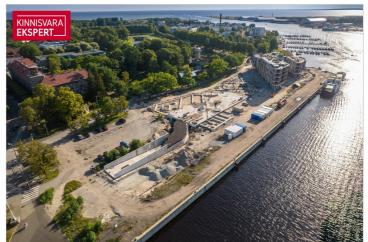

### Additional information

Three apartment buildings with public spaces will be built in the new Vanasadama Quarter, located at the heart of Pärnu, near the river and the mouth of Vallikäär. In the future, a quay for small boats will also be added. The Vanasadama Quarter is designed for the modern person who values not only contemporary architecture but also durable materials and a convenient, integrated living environment in a great location.

The first building to be completed in the Vanasadama Quarter is the seaside apartment house at Kalda St. 4, scheduled for completion in 2025. The building will feature 1–5-room apartments, most of which include either a balcony, French balcony, or terrace. On the ground floor, there are guest apartments and commercial spaces with separate entrances that are directly connected to the functional urban space.