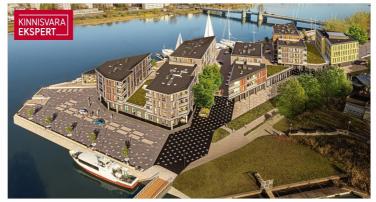

### Additional information

Three apartment buildings with public spaces will be built in the new Vanasadama Quarter, located at the heart of Pärnu, near the river and the mouth of Vallikäär. In the future, a quay for small boats will also be added. The Vanasadama Quarter is designed for the modern person who values not only contemporary architecture but also durable materials and a convenient, integrated living environment in a great location.

The first building to be completed in the Vanasadama Quarter is the seaside apartment house at Kalda St. 4, scheduled for completion in 2025. The building will feature 1–5-room apartments, most of which include either a balcony, French balcony, or terrace. On the ground floor, there are guest apartments and commercial spaces with separate entrances that are directly connected to the functional urban space.