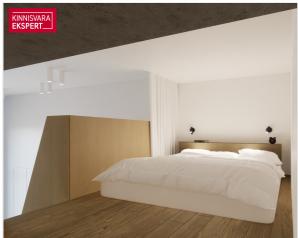

Studio guest apartment no.  $\ddot{A}R08$  is located on the 1st floor of the building, on the riverside, with a view of the Central Bridge. The apartment features an  $18.3 \, \text{m}^2$  living room with kitchen, a  $6.9 \, \text{m}^2$  shower room/WC, and a  $7.6 \, \text{m}^2$  loft-style sleeping area on the upper level. The steps in front of the apartment can be used as a small terrace. The guest apartment can also serve as a commercial space.