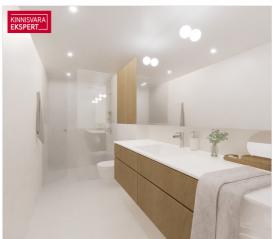

Studio guest apartment no.  $\ddot{A}R08$  is located on the 1st floor of the building, on the riverside, with a view of the Central Bridge. The apartment features an  $18.3 \, \text{m}^2$  living room with kitchen, a  $6.9 \, \text{m}^2$  shower room/WC, and a  $7.6 \, \text{m}^2$  loft-style sleeping area on the upper level. The steps in front of the apartment can be used as a small terrace. The guest apartment can also serve as a commercial space.