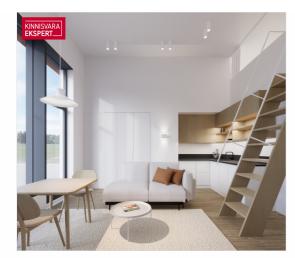

Studio guest apartment no.  $\ddot{A}R08$  is located on the 1st floor of the building, on the riverside, with a view of the Central Bridge. The apartment features an  $18.3 \, \text{m}^2$  living room with kitchen, a  $6.9 \, \text{m}^2$  shower room/WC, and a  $7.6 \, \text{m}^2$  loft-style sleeping area on the upper level. The steps in front of the apartment can be used as a small terrace. The guest apartment can also serve as a commercial space.