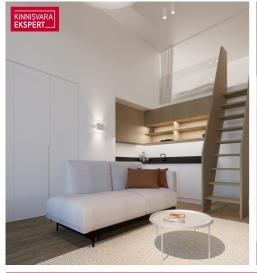

Studio guest apartment no.  $\ddot{A}R08$  is located on the 1st floor of the building, on the riverside, with a view of the Central Bridge. The apartment features an  $18.3 \, \text{m}^2$  living room with kitchen, a  $6.9 \, \text{m}^2$  shower room/WC, and a  $7.6 \, \text{m}^2$  loft-style sleeping area on the upper level. The steps in front of the apartment can be used as a small terrace. The guest apartment can also serve as a commercial space.