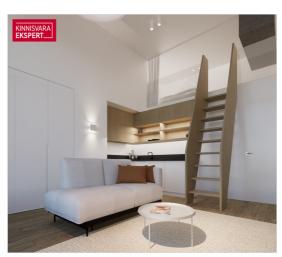

Studio guest apartment no.  $\ddot{A}R08$  is located on the 1st floor of the building, on the riverside, with a view of the Central Bridge. The apartment features an  $18.3 \, \text{m}^2$  living room with kitchen, a  $6.9 \, \text{m}^2$  shower room/WC, and a  $7.6 \, \text{m}^2$  loft-style sleeping area on the upper level. The steps in front of the apartment can be used as a small terrace. The guest apartment can also serve as a commercial space.