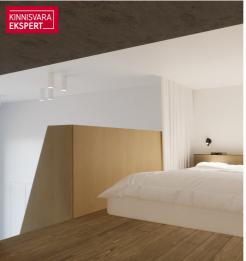

Studio guest apartment no.  $\ddot{A}R08$  is located on the 1st floor of the building, on the riverside, with a view of the Central Bridge. The apartment features an  $18.3 \, \text{m}^2$  living room with kitchen, a  $6.9 \, \text{m}^2$  shower room/WC, and a  $7.6 \, \text{m}^2$  loft-style sleeping area on the upper level. The steps in front of the apartment can be used as a small terrace. The guest apartment can also serve as a commercial space.