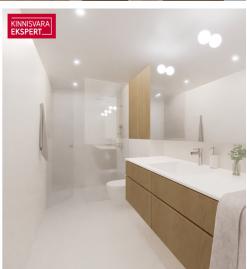

Studio guest apartment no.  $\ddot{A}R08$  is located on the 1st floor of the building, on the riverside, with a view of the Central Bridge. The apartment features an  $18.3 \, \text{m}^2$  living room with kitchen, a  $6.9 \, \text{m}^2$  shower room/WC, and a  $7.6 \, \text{m}^2$  loft-style sleeping area on the upper level. The steps in front of the apartment can be used as a small terrace. The guest apartment can also serve as a commercial space.