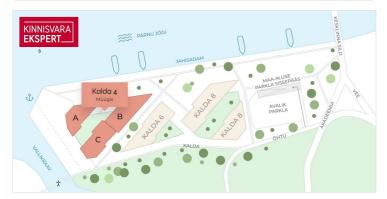

### Additional information

Three apartment buildings with public spaces will be built in the new Vanasadama Quarter, located at the heart of Pärnu, near the river and the mouth of Vallikäär. In the future, a quay for small boats will also be added. The Vanasadama Quarter is designed for the modern person who values not only contemporary architecture but also durable materials and a convenient, integrated living environment in a great location.

The first building to be completed in the Vanasadama Quarter is the seaside apartment house at Kalda St. 4, scheduled for completion in 2025. The building will feature 1–5-room apartments, most of which include either a balcony, French balcony, or terrace. On the ground floor, there are guest apartments and commercial spaces with separate entrances that are directly connected to the functional urban space.

Studio guest apartment no.  $\ddot{A}R08$  is located on the 1st floor of the building, on the riverside, with a view of the Central Bridge. The apartment features an  $18.3 \, \text{m}^2$  living room with kitchen, a  $6.9 \, \text{m}^2$  shower room/WC, and a  $7.6 \, \text{m}^2$  loft-style sleeping area on the upper level. The steps in front of the apartment can be used as a small terrace. The guest apartment can also serve as a commercial space.