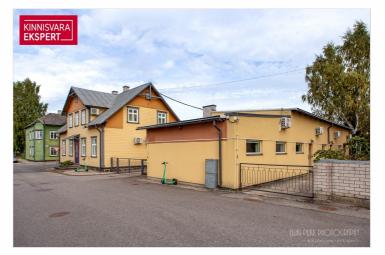

# For sale accommodation **PARDI 30**

14

2

Pärnu maakond, Pärnu linn, Rannarajoon

Guesthouse for sale in Pärnu beach area!

JANNO PETERSON

| ID                         | 152053             |
|----------------------------|--------------------|
| Ruume                      | 14                 |
| Total area                 | 479 m <sup>2</sup> |
| Plot                       | 874 m <sup>2</sup> |
| Form of ownership          | immovable          |
| Year of construction       | 2012               |
| Floors                     | 2                  |
| Cadastral register number: | 62512:029:0840     |
| Price range                | 885 000€           |
| Price per m2               | 1847.60€           |

## Additional information

For sale: a functional guesthouse located in Pärnu's beach area, situated on a quieter side street not far from the swimming beach. The accommodation facility, which includes 12 rooms and apartments (up to 42 beds), has a long operational history and an established client base. Everything is conveniently in place to continue the hospitality business – along with the property, the buyer will receive all the necessary business information, complete furnishings, inventory, and contracts.

The plot, adjacent to Pardi and Kanali streets, features a main building with 8 rooms and common areas, as well as a courtyard building with 4 spacious apartment-style rooms. The fully renovated main building (total area 264.4 m<sup>2</sup>) includes, on the first floor, a reception area, dining room, guest rooms, and a sauna. The second floor houses additional guest rooms and offers access to a spacious rooftop terrace. The rooms are decorated in various styles and color schemes to cater to different tastes, highlighting, for example, romance or a sense of history through interior design details. To ensure a pleasant indoor climate, the rooms are equipped with air conditioning. Depending on the size and furnishings, the rooms with en-suite bathrooms can accommodate 2-3 guests.