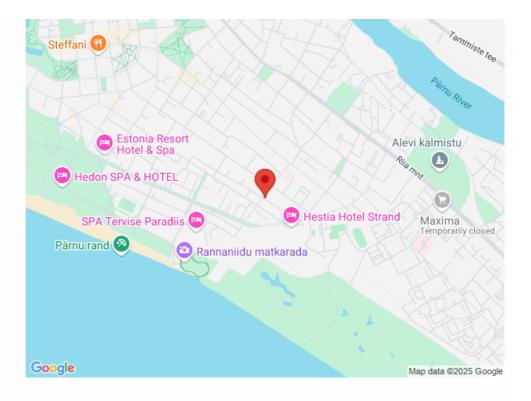

# For sale accommodation **PARDI 30**

14

2

Pärnu maakond, Pärnu linn, Rannarajoon

Guesthouse for sale in Pärnu beach area!

JANNO PETERSON

| ID                         | 152053             |
|----------------------------|--------------------|
| Ruume                      | 14                 |
| Total area                 | 479 m <sup>2</sup> |
| Plot                       | 874 m <sup>2</sup> |
| Form of ownership          | immovable          |
| Year of construction       | 2012               |
| Floors                     | 2                  |
| Cadastral register number: | 62512:029:0840     |
| Price range                | 885 000€           |
| Price per m2               | 1847.60€           |

### Location

Pärnu maakond, Pärnu linn, Rannarajoon