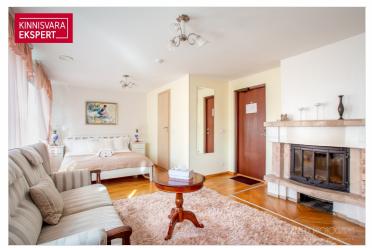

The plot, adjacent to Pardi and Kanali streets, features a main building with 8 rooms and common areas, as well as a courtyard building with 4 spacious apartment-style rooms. The fully renovated main building (total area 264.4 m<sup>2</sup>) includes, on the first floor, a reception area, dining room, guest rooms, and a sauna. The second floor houses additional guest rooms and offers access to a spacious rooftop terrace. The rooms are decorated in various styles and color schemes to cater to different tastes, highlighting, for example, romance or a sense of history through interior design details. To ensure a pleasant indoor climate, the rooms are equipped with air conditioning. Depending on the size and furnishings, the rooms with en-suite bathrooms can accommodate 2-3 guests.

The courtyard building (total area 214.4 m<sup>2</sup>) houses 4 apartments with terraces, three of which are spread across two floors. On the first floor of the apartments, there is a spacious living room, kitchen, and sauna, while the second floor features a sleeping area that can accommodate up to four people. The studio-type apartment has beds for 4 guests, while the others can accommodate up to 6. The kitchenettes are fully equipped – stove, microwave, dishwasher, kettle, refrigerator, cutlery, etc. There is a shared barbecue area in the courtyard of the building.