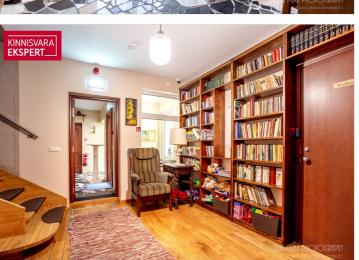

The plot, adjacent to Pardi and Kanali streets, features a main building with 8 rooms and common areas, as well as a courtyard building with 4 spacious apartment-style rooms. The fully renovated main building (total area 264.4 m<sup>2</sup>) includes, on the first floor, a reception area, dining room, guest rooms, and a sauna. The second floor houses additional guest rooms and offers access to a spacious rooftop terrace. The rooms are decorated in various styles and color schemes to cater to different tastes, highlighting, for example, romance or a sense of history through interior design details. To ensure a pleasant indoor climate, the rooms are equipped with air conditioning. Depending on the size and furnishings, the rooms with en-suite bathrooms can accommodate 2-3 guests.