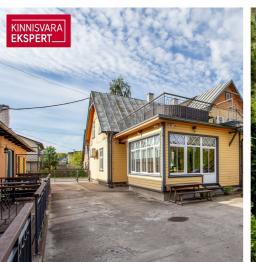

The courtyard building (total area 214.4 m<sup>2</sup>) houses 4 apartments with terraces, three of which are spread across two floors. On the first floor of the apartments, there is a spacious living room, kitchen, and sauna, while the second floor features a sleeping area that can accommodate up to four people. The studio-type apartment has beds for 4 guests, while the others can accommodate up to 6. The kitchenettes are fully equipped – stove, microwave, dishwasher, kettle, refrigerator, cutlery, etc. There is a shared barbecue area in the courtyard of the building.

The buildings are connected to district heating, with all necessary utility connections at sufficient capacity. To manage the guesthouse, an automated check-in and check-out system with video surveillance is in place, which helps save on personnel costs and enables the business to be managed remotely. Parking is available on the property for up to 12 cars.