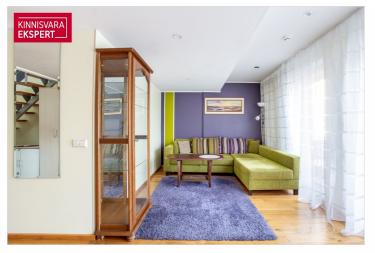

The plot, adjacent to Pardi and Kanali streets, features a main building with 8 rooms and common areas, as well as a courtyard building with 4 spacious apartment-style rooms. The fully renovated main building (total area 264.4 m<sup>2</sup>) includes, on the first floor, a reception area, dining room, guest rooms, and a sauna. The second floor houses additional guest rooms and offers access to a spacious rooftop terrace. The rooms are decorated in various styles and color schemes to cater to different tastes, highlighting, for example, romance or a sense of history through interior design details. To ensure a pleasant indoor climate, the rooms are equipped with air conditioning. Depending on the size and furnishings, the rooms with en-suite bathrooms can accommodate 2-3 guests.

The courtyard building (total area 214.4 m<sup>2</sup>) houses 4 apartments with terraces, three of which are spread across two floors. On the first floor of the apartments, there is a spacious living room, kitchen, and sauna, while the second floor features a sleeping area that can accommodate up to four people. The studio-type apartment has beds for 4 guests, while the others can accommodate up to 6. The kitchenettes are fully equipped – stove, microwave, dishwasher, kettle, refrigerator, cutlery, etc. There is a shared barbecue area in the courtyard of the building.