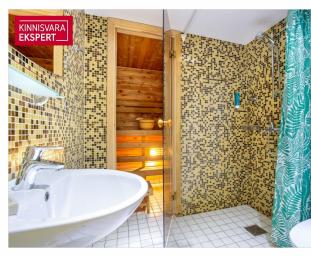

The plot, adjacent to Pardi and Kanali streets, features a main building with 8 rooms and common areas, as well as a courtyard building with 4 spacious apartment-style rooms. The fully renovated main building (total area 264.4 m<sup>2</sup>) includes, on the first floor, a reception area, dining room, guest rooms, and a sauna. The second floor houses additional guest rooms and offers access to a spacious rooftop terrace. The rooms are decorated in various styles and color schemes to cater to different tastes, highlighting, for example, romance or a sense of history through interior design details. To ensure a pleasant indoor climate, the rooms are equipped with air conditioning. Depending on the size and furnishings, the rooms with en-suite bathrooms can accommodate 2-3 guests.

The courtyard building (total area 214.4 m<sup>2</sup>) houses 4 apartments with terraces, three of which are spread across two floors. On the first floor of the apartments, there is a spacious living room, kitchen, and sauna, while the second floor features a sleeping area that can accommodate up to four people. The studio-type apartment has beds for 4 guests, while the others can accommodate up to 6. The kitchenettes are fully equipped – stove, microwave, dishwasher, kettle, refrigerator, cutlery, etc. There is a shared barbecue area in the courtyard of the building.