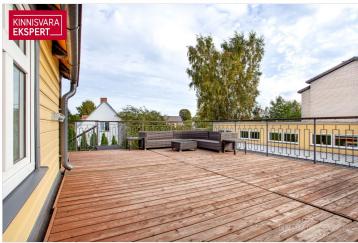

The plot, adjacent to Pardi and Kanali streets, features a main building with 8 rooms and common areas, as well as a courtyard building with 4 spacious apartment-style rooms. The fully renovated main building (total area 264.4 m<sup>2</sup>) includes, on the first floor, a reception area, dining room, guest rooms, and a sauna. The second floor houses additional guest rooms and offers access to a spacious rooftop terrace. The rooms are decorated in various styles and color schemes to cater to different tastes, highlighting, for example, romance or a sense of history through interior design details. To ensure a pleasant indoor climate, the rooms are equipped with air conditioning. Depending on the size and furnishings, the rooms with en-suite bathrooms can accommodate 2-3 guests.