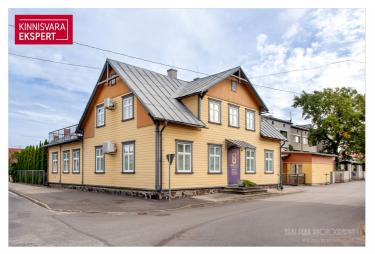

## Additional information

For sale: a functional guesthouse located in Pärnu's beach area, situated on a quieter side street not far from the swimming beach. The accommodation facility, which includes 12 rooms and apartments (up to 42 beds), has a long operational history and an established client base. Everything is conveniently in place to continue the hospitality business – along with the property, the buyer will receive all the necessary business information, complete furnishings, inventory, and contracts.

The plot, adjacent to Pardi and Kanali streets, features a main building with 8 rooms and common areas, as well as a courtyard building with 4 spacious apartment-style rooms. The fully renovated main building (total area 264.4 m<sup>2</sup>) includes, on the first floor, a reception area, dining room, guest rooms, and a sauna. The second floor houses additional guest rooms and offers access to a spacious rooftop terrace. The rooms are decorated in various styles and color schemes to cater to different tastes, highlighting, for example, romance or a sense of history through interior design details. To ensure a pleasant indoor climate, the rooms are equipped with air conditioning. Depending on the size and furnishings, the rooms with en-suite bathrooms can accommodate 2-3 guests.