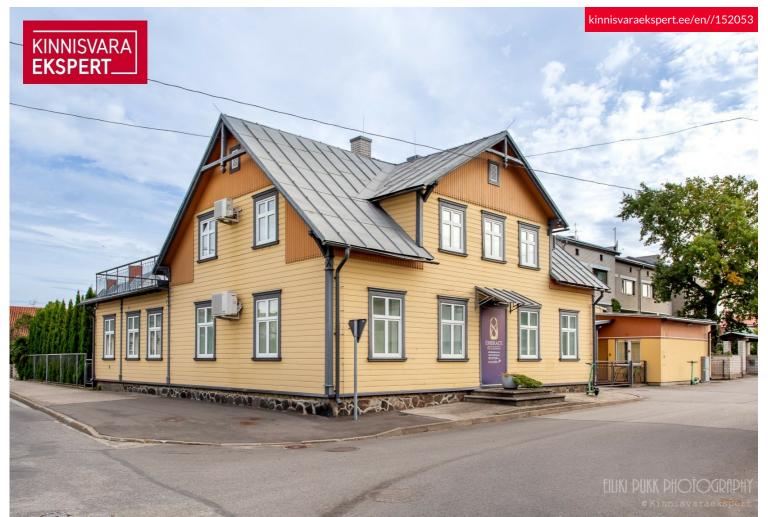

# For sale accommodation **PARDI 30**

14

2

Pärnu maakond, Pärnu linn, Rannarajoon

Guesthouse for sale in Pärnu beach area!

JANNO PETERSON

| ID                         | 152053             |
|----------------------------|--------------------|
| Ruume                      | 14                 |
| Total area                 | 479 m <sup>2</sup> |
| Plot                       | 874 m <sup>2</sup> |
| Form of ownership          | immovable          |
| Year of construction       | 2012               |
| Floors                     | 2                  |
| Cadastral register number: | 62512:029:0840     |
| Price range                | 885 000€           |
| Price per m2               | 1847.60€           |

## Additional information

For sale: a functional guesthouse located in Pärnu's beach area, situated on a quieter side street not far from the swimming beach. The accommodation facility, which includes 12 rooms and apartments (up to 42 beds), has a long operational history and an established client base. Everything is conveniently in place to continue the hospitality business – along with the property, the buyer will receive all the necessary business information, complete furnishings, inventory, and contracts.

The plot, adjacent to Pardi and Kanali streets, features a main building with 8 rooms and common areas, as well as a courtyard building with 4 spacious apartment-style rooms. The fully renovated main building (total area 264.4 m<sup>2</sup>) includes, on the first floor, a reception area, dining room, guest rooms, and a sauna. The second floor houses additional guest rooms and offers access to a spacious rooftop terrace. The rooms are decorated in various styles and color schemes to cater to different tastes, highlighting, for example, romance or a sense of history through interior design details. To ensure a pleasant indoor climate, the rooms are equipped with air conditioning. Depending on the size and furnishings, the rooms with en-suite bathrooms can accommodate 2-3 guests.