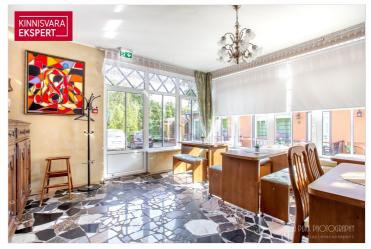

The plot, adjacent to Pardi and Kanali streets, features a main building with 8 rooms and common areas, as well as a courtyard building with 4 spacious apartment-style rooms. The fully renovated main building (total area 264.4 m<sup>2</sup>) includes, on the first floor, a reception area, dining room, guest rooms, and a sauna. The second floor houses additional guest rooms and offers access to a spacious rooftop terrace. The rooms are decorated in various styles and color schemes to cater to different tastes, highlighting, for example, romance or a sense of history through interior design details. To ensure a pleasant indoor climate, the rooms are equipped with air conditioning. Depending on the size and furnishings, the rooms with en-suite bathrooms can accommodate 2-3 guests.