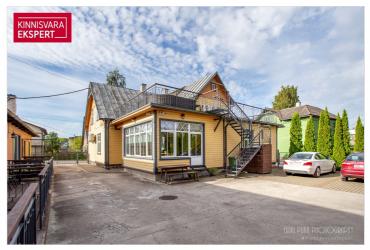

## Additional information

For sale: a functional guesthouse located in Pärnu's beach area, situated on a quieter side street not far from the swimming beach. The accommodation facility, which includes 12 rooms and apartments (up to 42 beds), has a long operational history and an established client base. Everything is conveniently in place to continue the hospitality business – along with the property, the buyer will receive all the necessary business information, complete furnishings, inventory, and contracts.

The plot, adjacent to Pardi and Kanali streets, features a main building with 8 rooms and common areas, as well as a courtyard building with 4 spacious apartment-style rooms. The fully renovated main building (total area 264.4 m<sup>2</sup>) includes, on the first floor, a reception area, dining room, guest rooms, and a sauna. The second floor houses additional guest rooms and offers access to a spacious rooftop terrace. The rooms are decorated in various styles and color schemes to cater to different tastes, highlighting, for example, romance or a sense of history through interior design details. To ensure a pleasant indoor climate, the rooms are equipped with air conditioning. Depending on the size and furnishings, the rooms with en-suite bathrooms can accommodate 2-3 guests.

The buildings are connected to district heating, with all necessary utility connections at sufficient capacity. To manage the guesthouse, an automated check-in and check-out system with video surveillance is in place, which helps save on personnel costs and enables the business to be managed remotely. Parking is available on the property for up to 12 cars.