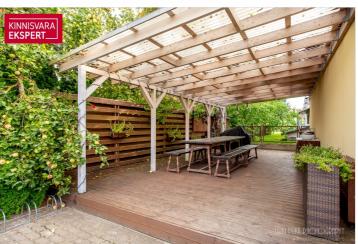

The courtyard building (total area 214.4 m<sup>2</sup>) houses 4 apartments with terraces, three of which are spread across two floors. On the first floor of the apartments, there is a spacious living room, kitchen, and sauna, while the second floor features a sleeping area that can accommodate up to four people. The studio-type apartment has beds for 4 guests, while the others can accommodate up to 6. The kitchenettes are fully equipped – stove, microwave, dishwasher, kettle, refrigerator, cutlery, etc. There is a shared barbecue area in the courtyard of the building.