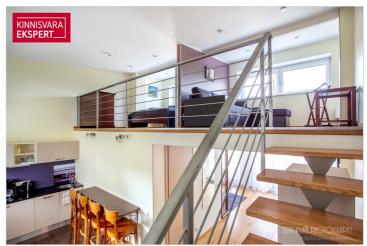

The plot, adjacent to Pardi and Kanali streets, features a main building with 8 rooms and common areas, as well as a courtyard building with 4 spacious apartment-style rooms. The fully renovated main building (total area 264.4 m<sup>2</sup>) includes, on the first floor, a reception area, dining room, guest rooms, and a sauna. The second floor houses additional guest rooms and offers access to a spacious rooftop terrace. The rooms are decorated in various styles and color schemes to cater to different tastes, highlighting, for example, romance or a sense of history through interior design details. To ensure a pleasant indoor climate, the rooms are equipped with air conditioning. Depending on the size and furnishings, the rooms with en-suite bathrooms can accommodate 2-3 guests.

The courtyard building (total area 214.4 m<sup>2</sup>) houses 4 apartments with terraces, three of which are spread across two floors. On the first floor of the apartments, there is a spacious living room, kitchen, and sauna, while the second floor features a sleeping area that can accommodate up to four people. The studio-type apartment has beds for 4 guests, while the others can accommodate up to 6. The kitchenettes are fully equipped – stove, microwave, dishwasher, kettle, refrigerator, cutlery, etc. There is a shared barbecue area in the courtyard of the building.