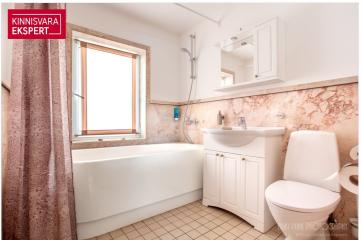

The plot, adjacent to Pardi and Kanali streets, features a main building with 8 rooms and common areas, as well as a courtyard building with 4 spacious apartment-style rooms. The fully renovated main building (total area 264.4 m<sup>2</sup>) includes, on the first floor, a reception area, dining room, guest rooms, and a sauna. The second floor houses additional guest rooms and offers access to a spacious rooftop terrace. The rooms are decorated in various styles and color schemes to cater to different tastes, highlighting, for example, romance or a sense of history through interior design details. To ensure a pleasant indoor climate, the rooms are equipped with air conditioning. Depending on the size and furnishings, the rooms with en-suite bathrooms can accommodate 2-3 guests.

### Additional data

alarm, bath, electricity, furniture, industrual electricity, shower, water, kitchen furniture, video cameras, closed courtyard, central water, central heating, air conditioner