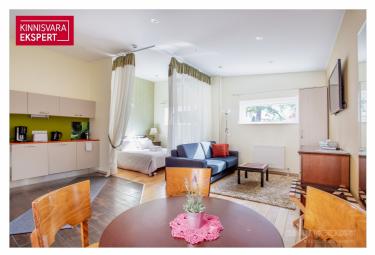

The courtyard building (total area 214.4 m<sup>2</sup>) houses 4 apartments with terraces, three of which are spread across two floors. On the first floor of the apartments, there is a spacious living room, kitchen, and sauna, while the second floor features a sleeping area that can accommodate up to four people. The studio-type apartment has beds for 4 guests, while the others can accommodate up to 6. The kitchenettes are fully equipped – stove, microwave, dishwasher, kettle, refrigerator, cutlery, etc. There is a shared barbecue area in the courtyard of the building.