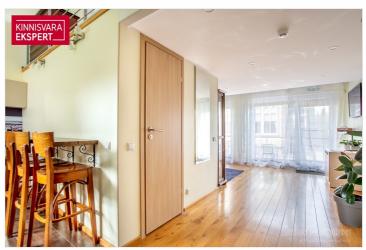

The plot, adjacent to Pardi and Kanali streets, features a main building with 8 rooms and common areas, as well as a courtyard building with 4 spacious apartment-style rooms. The fully renovated main building (total area 264.4 m<sup>2</sup>) includes, on the first floor, a reception area, dining room, guest rooms, and a sauna. The second floor houses additional guest rooms and offers access to a spacious rooftop terrace. The rooms are decorated in various styles and color schemes to cater to different tastes, highlighting, for example, romance or a sense of history through interior design details. To ensure a pleasant indoor climate, the rooms are equipped with air conditioning. Depending on the size and furnishings, the rooms with en-suite bathrooms can accommodate 2-3 guests.

The courtyard building (total area 214.4 m<sup>2</sup>) houses 4 apartments with terraces, three of which are spread across two floors. On the first floor of the apartments, there is a spacious living room, kitchen, and sauna, while the second floor features a sleeping area that can accommodate up to four people. The studio-type apartment has beds for 4 guests, while the others can accommodate up to 6. The kitchenettes are fully equipped – stove, microwave, dishwasher, kettle, refrigerator, cutlery, etc. There is a shared barbecue area in the courtyard of the building.