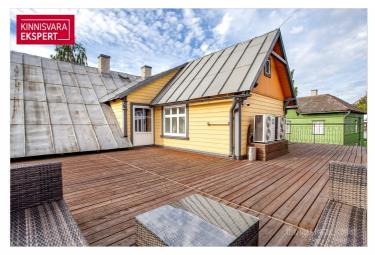

The plot, adjacent to Pardi and Kanali streets, features a main building with 8 rooms and common areas, as well as a courtyard building with 4 spacious apartment-style rooms. The fully renovated main building (total area 264.4 m<sup>2</sup>) includes, on the first floor, a reception area, dining room, guest rooms, and a sauna. The second floor houses additional guest rooms and offers access to a spacious rooftop terrace. The rooms are decorated in various styles and color schemes to cater to different tastes, highlighting, for example, romance or a sense of history through interior design details. To ensure a pleasant indoor climate, the rooms are equipped with air conditioning. Depending on the size and furnishings, the rooms with en-suite bathrooms can accommodate 2-3 guests.