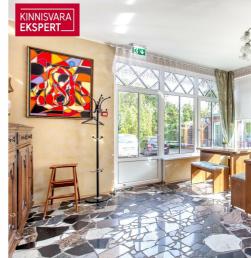

The plot, adjacent to Pardi and Kanali streets, features a main building with 8 rooms and common areas, as well as a courtyard building with 4 spacious apartment-style rooms. The fully renovated main building (total area 264.4 m<sup>2</sup>) includes, on the first floor, a reception area, dining room, guest rooms, and a sauna. The second floor houses additional guest rooms and offers access to a spacious rooftop terrace. The rooms are decorated in various styles and color schemes to cater to different tastes, highlighting, for example, romance or a sense of history through interior design details. To ensure a pleasant indoor climate, the rooms are equipped with air conditioning. Depending on the size and furnishings, the rooms with en-suite bathrooms can accommodate 2-3 guests.