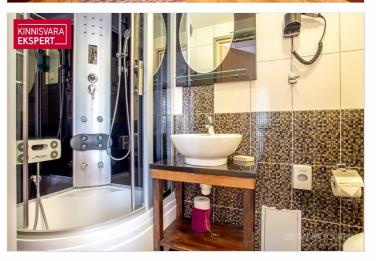

### Additional data

alarm, bath, electricity, furniture, industrual electricity, shower, water, kitchen furniture, video cameras, closed courtyard, central water, central heating, air conditioner

The plot, adjacent to Pardi and Kanali streets, features a main building with 8 rooms and common areas, as well as a courtyard building with 4 spacious apartment-style rooms. The fully renovated main building (total area 264.4 m<sup>2</sup>) includes, on the first floor, a reception area, dining room, guest rooms, and a sauna. The second floor houses additional guest rooms and offers access to a spacious rooftop terrace. The rooms are decorated in various styles and color schemes to cater to different tastes, highlighting, for example, romance or a sense of history through interior design details. To ensure a pleasant indoor climate, the rooms are equipped with air conditioning. Depending on the size and furnishings, the rooms with en-suite bathrooms can accommodate 2-3 guests.