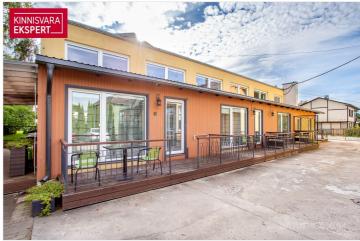

The courtyard building (total area 214.4 m<sup>2</sup>) houses 4 apartments with terraces, three of which are spread across two floors. On the first floor of the apartments, there is a spacious living room, kitchen, and sauna, while the second floor features a sleeping area that can accommodate up to four people. The studio-type apartment has beds for 4 guests, while the others can accommodate up to 6. The kitchenettes are fully equipped – stove, microwave, dishwasher, kettle, refrigerator, cutlery, etc. There is a shared barbecue area in the courtyard of the building.

The buildings are connected to district heating, with all necessary utility connections at sufficient capacity. To manage the guesthouse, an automated check-in and check-out system with video surveillance is in place, which helps save on personnel costs and enables the business to be managed remotely. Parking is available on the property for up to 12 cars.