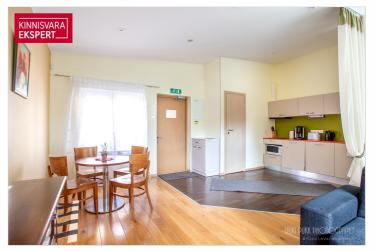

The plot, adjacent to Pardi and Kanali streets, features a main building with 8 rooms and common areas, as well as a courtyard building with 4 spacious apartment-style rooms. The fully renovated main building (total area 264.4 m<sup>2</sup>) includes, on the first floor, a reception area, dining room, guest rooms, and a sauna. The second floor houses additional guest rooms and offers access to a spacious rooftop terrace. The rooms are decorated in various styles and color schemes to cater to different tastes, highlighting, for example, romance or a sense of history through interior design details. To ensure a pleasant indoor climate, the rooms are equipped with air conditioning. Depending on the size and furnishings, the rooms with en-suite bathrooms can accommodate 2-3 guests.

The courtyard building (total area 214.4 m<sup>2</sup>) houses 4 apartments with terraces, three of which are spread across two floors. On the first floor of the apartments, there is a spacious living room, kitchen, and sauna, while the second floor features a sleeping area that can accommodate up to four people. The studio-type apartment has beds for 4 guests, while the others can accommodate up to 6. The kitchenettes are fully equipped – stove, microwave, dishwasher, kettle, refrigerator, cutlery, etc. There is a shared barbecue area in the courtyard of the building.