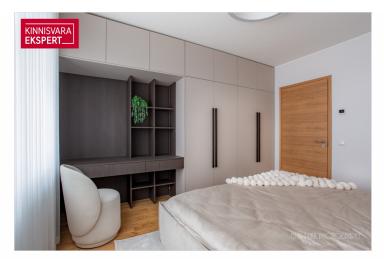

A fully furnished, spacious 4-room apartment with a stunning sea view — apartment no. 5 (104.1 m<sup>2</sup> + balcony 11.6 m<sup>2</sup>) — is located on the 2nd floor. The apartment features a large and bright living room with kitchen (33.8 m<sup>2</sup>), three bedrooms (15.7 m<sup>2</sup>; 13.8 m<sup>2</sup>; 13.2 m<sup>2</sup> + walk-in wardrobe 4.1 m<sup>2</sup>), a bathroom/WC (5 m<sup>2</sup>), shower/WC (5.1 m<sup>2</sup>), and a large hallway (13.4 m<sup>2</sup>). Floor-to-ceiling south-facing living room windows open to a spacious balcony, offering breathtaking sea views. One of the bedrooms is furnished as a children's room and another as a home office/guest room. The apartment has water-based underfloor heating and heat recovery ventilation, and cooling can be installed if desired.

The show apartment is thoughtfully and tastefully designed by an interior designer. It features comfortable living room furniture, a custom-built wardrobe system and a quality bed in the master bedroom, a cozy children's room, a functional office with a sofa bed, and spacious wardrobes in the hallway and kids' room. The stylish and functional Häcker kitchen fits seamlessly into the interior design.