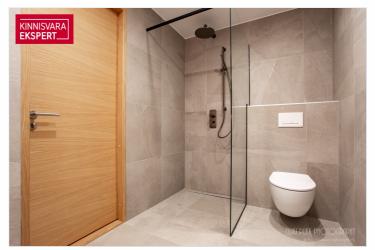

A fully furnished, spacious 4-room apartment with a stunning sea view — apartment no. 5 (104.1 m<sup>2</sup> + balcony 11.6 m<sup>2</sup>) — is located on the 2nd floor. The apartment features a large and bright living room with kitchen (33.8 m<sup>2</sup>), three bedrooms (15.7 m<sup>2</sup>; 13.8 m<sup>2</sup>; 13.2 m<sup>2</sup> + walk-in wardrobe 4.1 m<sup>2</sup>), a bathroom/WC (5 m<sup>2</sup>), shower/WC (5.1 m<sup>2</sup>), and a large hallway (13.4 m<sup>2</sup>). Floor-to-ceiling south-facing living room windows open to a spacious balcony, offering breathtaking sea views. One of the bedrooms is furnished as a children's room and another as a home office/guest room. The apartment has water-based underfloor heating and heat recovery ventilation, and cooling can be installed if desired.

### Additional data

balconi, bath, coatroom, electricity, elevator, furniture, locked staircase, parquet, refrigerator, securec door, shower, water, kitchen furniture, video cameras, separate rooms, open kitchen, closed courtyard, high ceilings, shop window, storage room, central heating, water floor