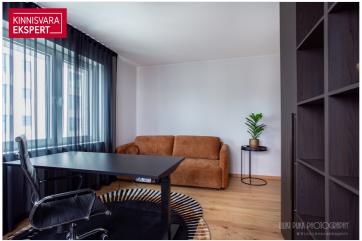

A fully furnished, spacious 4-room apartment with a stunning sea view — apartment no. 5 (104.1 m<sup>2</sup> + balcony 11.6 m<sup>2</sup>) — is located on the 2nd floor. The apartment features a large and bright living room with kitchen (33.8 m<sup>2</sup>), three bedrooms (15.7 m<sup>2</sup>; 13.8 m<sup>2</sup>; 13.2 m<sup>2</sup> + walk-in wardrobe 4.1 m<sup>2</sup>), a bathroom/WC (5 m<sup>2</sup>), shower/WC (5.1 m<sup>2</sup>), and a large hallway (13.4 m<sup>2</sup>). Floor-to-ceiling south-facing living room windows open to a spacious balcony, offering breathtaking sea views. One of the bedrooms is furnished as a children's room and another as a home office/guest room. The apartment has water-based underfloor heating and heat recovery ventilation, and cooling can be installed if desired.

The show apartment is thoughtfully and tastefully designed by an interior designer. It features comfortable living room furniture, a custom-built wardrobe system and a quality bed in the master bedroom, a cozy children's room, a functional office with a sofa bed, and spacious wardrobes in the hallway and kids' room. The stylish and functional Häcker kitchen fits seamlessly into the interior design.