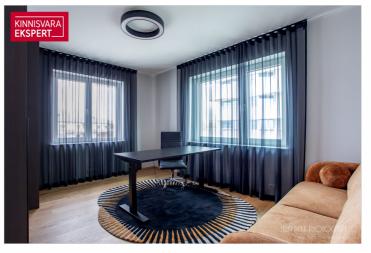

The show apartment is thoughtfully and tastefully designed by an interior designer. It features comfortable living room furniture, a custom-built wardrobe system and a quality bed in the master bedroom, a cozy children's room, a functional office with a sofa bed, and spacious wardrobes in the hallway and kids' room. The stylish and functional Häcker kitchen fits seamlessly into the interior design.