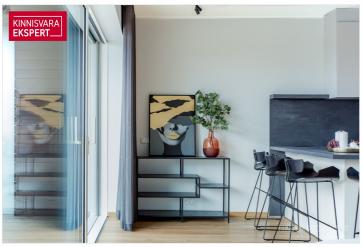

The show apartment is thoughtfully and tastefully designed by an interior designer. It features comfortable living room furniture, a custom-built wardrobe system and a quality bed in the master bedroom, a cozy children's room, a functional office with a sofa bed, and spacious wardrobes in the hallway and kids' room. The stylish and functional Häcker kitchen fits seamlessly into the interior design.