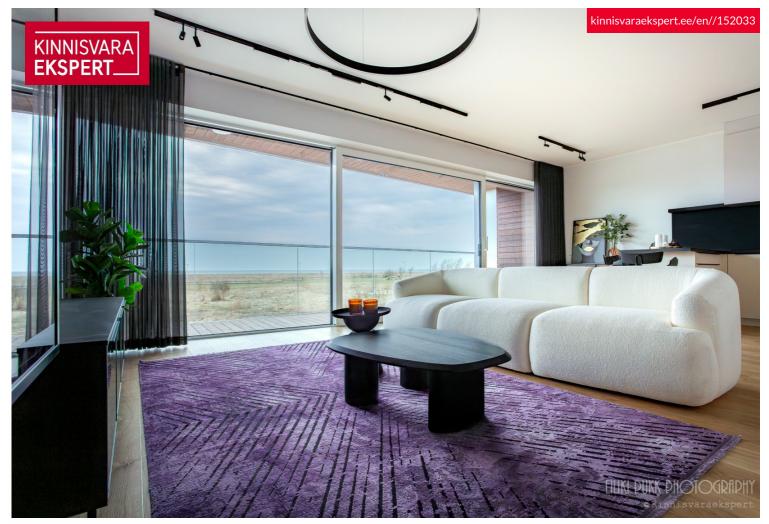

A fully furnished, spacious 4-room apartment with a stunning sea view — apartment no. 5 (104.1 m<sup>2</sup> + balcony 11.6 m<sup>2</sup>) — is located on the 2nd floor. The apartment features a large and bright living room with kitchen (33.8 m<sup>2</sup>), three bedrooms (15.7 m<sup>2</sup>; 13.8 m<sup>2</sup>; 13.2 m<sup>2</sup> + walk-in wardrobe 4.1 m<sup>2</sup>), a bathroom/WC (5 m<sup>2</sup>), shower/WC (5.1 m<sup>2</sup>), and a large hallway (13.4 m<sup>2</sup>). Floor-to-ceiling south-facing living room windows open to a spacious balcony, offering breathtaking sea views. One of the bedrooms is furnished as a children's room and another as a home office/guest room. The apartment has water-based underfloor heating and heat recovery ventilation, and cooling can be installed if desired.

The show apartment is thoughtfully and tastefully designed by an interior designer. It features comfortable living room furniture, a custom-built wardrobe system and a quality bed in the master bedroom, a cozy children's room, a functional office with a sofa bed, and spacious wardrobes in the hallway and kids' room. The stylish and functional Häcker kitchen fits seamlessly into the interior design.

The brand-new 7-storey apartment building at Tiiru 3, located in the Valgre residential district, sits right by the sea at the edge of the coastal meadow. The balconies facing south and west offer breathtaking views and the perfect spot for sunset evenings. The building features 2- to 4-room apartments, all with either a balcony or terrace. Apartments come with water-based underfloor heating, their own ventilation units, sea-facing floor-to-ceiling windows, and "Premium" interior finishes. Storage rooms are available on the ground floor (for an additional fee), private courtyard parking with electrical connections (extra cost), a children's playground, and access to the seaside promenade and cycle path.