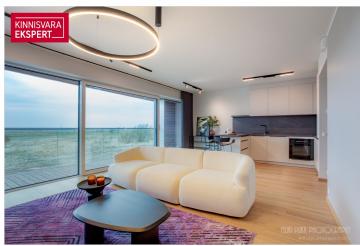

A fully furnished, spacious 4-room apartment with a stunning sea view — apartment no. 5 (104.1 m<sup>2</sup> + balcony 11.6 m<sup>2</sup>) — is located on the 2nd floor. The apartment features a large and bright living room with kitchen (33.8 m<sup>2</sup>), three bedrooms (15.7 m<sup>2</sup>; 13.8 m<sup>2</sup>; 13.2 m<sup>2</sup> + walk-in wardrobe 4.1 m<sup>2</sup>), a bathroom/WC (5 m<sup>2</sup>), shower/WC (5.1 m<sup>2</sup>), and a large hallway (13.4 m<sup>2</sup>). Floor-to-ceiling south-facing living room windows open to a spacious balcony, offering breathtaking sea views. One of the bedrooms is furnished as a children's room and another as a home office/guest room. The apartment has water-based underfloor heating and heat recovery ventilation, and cooling can be installed if desired.

The show apartment is thoughtfully and tastefully designed by an interior designer. It features comfortable living room furniture, a custom-built wardrobe system and a quality bed in the master bedroom, a cozy children's room, a functional office with a sofa bed, and spacious wardrobes in the hallway and kids' room. The stylish and functional Häcker kitchen fits seamlessly into the interior design.