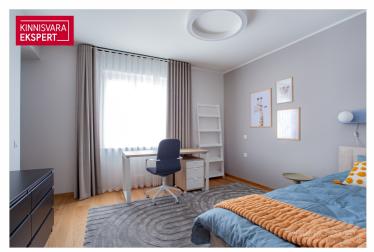

A fully furnished, spacious 4-room apartment with a stunning sea view — apartment no. 5 (104.1 m<sup>2</sup> + balcony 11.6 m<sup>2</sup>) — is located on the 2nd floor. The apartment features a large and bright living room with kitchen (33.8 m<sup>2</sup>), three bedrooms (15.7 m<sup>2</sup>; 13.8 m<sup>2</sup>; 13.2 m<sup>2</sup> + walk-in wardrobe 4.1 m<sup>2</sup>), a bathroom/WC (5 m<sup>2</sup>), shower/WC (5.1 m<sup>2</sup>), and a large hallway (13.4 m<sup>2</sup>). Floor-to-ceiling south-facing living room windows open to a spacious balcony, offering breathtaking sea views. One of the bedrooms is furnished as a children's room and another as a home office/guest room. The apartment has water-based underfloor heating and heat recovery ventilation, and cooling can be installed if desired.

The show apartment is thoughtfully and tastefully designed by an interior designer. It features comfortable living room furniture, a custom-built wardrobe system and a quality bed in the master bedroom, a cozy children's room, a functional office with a sofa bed, and spacious wardrobes in the hallway and kids' room. The stylish and functional Häcker kitchen fits seamlessly into the interior design.