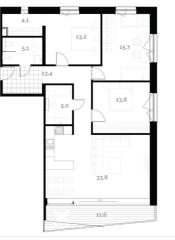

A fully furnished, spacious 4-room apartment with a stunning sea view — apartment no. 5 (104.1 m<sup>2</sup> + balcony 11.6 m<sup>2</sup>) — is located on the 2nd floor. The apartment features a large and bright living room with kitchen (33.8 m<sup>2</sup>), three bedrooms (15.7 m<sup>2</sup>; 13.8 m<sup>2</sup>; 13.2 m<sup>2</sup> + walk-in wardrobe 4.1 m<sup>2</sup>), a bathroom/WC (5 m<sup>2</sup>), shower/WC (5.1 m<sup>2</sup>), and a large hallway (13.4 m<sup>2</sup>). Floor-to-ceiling south-facing living room windows open to a spacious balcony, offering breathtaking sea views. One of the bedrooms is furnished as a children's room and another as a home office/guest room. The apartment has water-based underfloor heating and heat recovery ventilation, and cooling can be installed if desired.