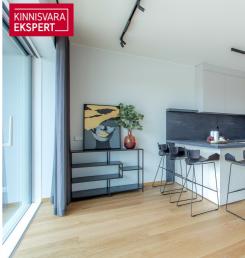

The show apartment is thoughtfully and tastefully designed by an interior designer. It features comfortable living room furniture, a custom-built wardrobe system and a quality bed in the master bedroom, a cozy children's room, a functional office with a sofa bed, and spacious wardrobes in the hallway and kids' room. The stylish and functional Häcker kitchen fits seamlessly into the interior design.