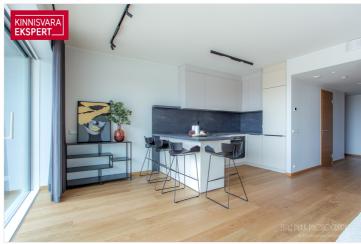

The show apartment is thoughtfully and tastefully designed by an interior designer. It features comfortable living room furniture, a custom-built wardrobe system and a quality bed in the master bedroom, a cozy children's room, a functional office with a sofa bed, and spacious wardrobes in the hallway and kids' room. The stylish and functional Häcker kitchen fits seamlessly into the interior design.