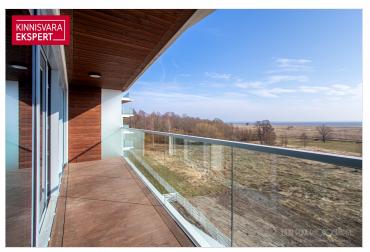

A fully furnished, spacious 4-room apartment with a stunning sea view — apartment no. 5 (104.1 m<sup>2</sup> + balcony 11.6 m<sup>2</sup>) — is located on the 2nd floor. The apartment features a large and bright living room with kitchen (33.8 m<sup>2</sup>), three bedrooms (15.7 m<sup>2</sup>; 13.8 m<sup>2</sup>; 13.2 m<sup>2</sup> + walk-in wardrobe 4.1 m<sup>2</sup>), a bathroom/WC (5 m<sup>2</sup>), shower/WC (5.1 m<sup>2</sup>), and a large hallway (13.4 m<sup>2</sup>). Floor-to-ceiling south-facing living room windows open to a spacious balcony, offering breathtaking sea views. One of the bedrooms is furnished as a children's room and another as a home office/guest room. The apartment has water-based underfloor heating and heat recovery ventilation, and cooling can be installed if desired.

The brand-new 7-storey apartment building at Tiiru 3, located in the Valgre residential district, sits right by the sea at the edge of the coastal meadow. The balconies facing south and west offer breathtaking views and the perfect spot for sunset evenings. The building features 2- to 4-room apartments, all with either a balcony or terrace. Apartments come with water-based underfloor heating, their own ventilation units, sea-facing floor-to-ceiling windows, and "Premium" interior finishes. Storage rooms are available on the ground floor (for an additional fee), private courtyard parking with electrical connections (extra cost), a children's playground, and access to the seaside promenade and cycle path.