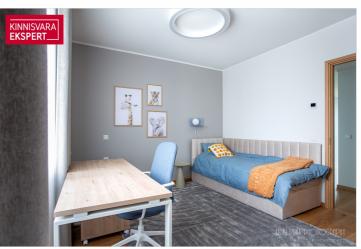

A fully furnished, spacious 4-room apartment with a stunning sea view — apartment no. 5 (104.1 m<sup>2</sup> + balcony 11.6 m<sup>2</sup>) — is located on the 2nd floor. The apartment features a large and bright living room with kitchen (33.8 m<sup>2</sup>), three bedrooms (15.7 m<sup>2</sup>; 13.8 m<sup>2</sup>; 13.2 m<sup>2</sup> + walk-in wardrobe 4.1 m<sup>2</sup>), a bathroom/WC (5 m<sup>2</sup>), shower/WC (5.1 m<sup>2</sup>), and a large hallway (13.4 m<sup>2</sup>). Floor-to-ceiling south-facing living room windows open to a spacious balcony, offering breathtaking sea views. One of the bedrooms is furnished as a children's room and another as a home office/guest room. The apartment has water-based underfloor heating and heat recovery ventilation, and cooling can be installed if desired.

The show apartment is thoughtfully and tastefully designed by an interior designer. It features comfortable living room furniture, a custom-built wardrobe system and a quality bed in the master bedroom, a cozy children's room, a functional office with a sofa bed, and spacious wardrobes in the hallway and kids' room. The stylish and functional Häcker kitchen fits seamlessly into the interior design.