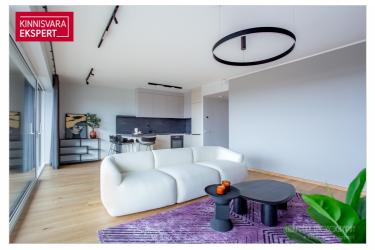

A fully furnished, spacious 4-room apartment with a stunning sea view — apartment no. 5 (104.1 m<sup>2</sup> + balcony 11.6 m<sup>2</sup>) — is located on the 2nd floor. The apartment features a large and bright living room with kitchen (33.8 m<sup>2</sup>), three bedrooms (15.7 m<sup>2</sup>; 13.8 m<sup>2</sup>; 13.2 m<sup>2</sup> + walk-in wardrobe 4.1 m<sup>2</sup>), a bathroom/WC (5 m<sup>2</sup>), shower/WC (5.1 m<sup>2</sup>), and a large hallway (13.4 m<sup>2</sup>). Floor-to-ceiling south-facing living room windows open to a spacious balcony, offering breathtaking sea views. One of the bedrooms is furnished as a children's room and another as a home office/guest room. The apartment has water-based underfloor heating and heat recovery ventilation, and cooling can be installed if desired.

The show apartment is thoughtfully and tastefully designed by an interior designer. It features comfortable living room furniture, a custom-built wardrobe system and a quality bed in the master bedroom, a cozy children's room, a functional office with a sofa bed, and spacious wardrobes in the hallway and kids' room. The stylish and functional Häcker kitchen fits seamlessly into the interior design.