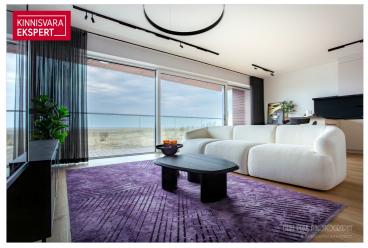

A fully furnished, spacious 4-room apartment with a stunning sea view — apartment no. 5 (104.1 m<sup>2</sup> + balcony 11.6 m<sup>2</sup>) — is located on the 2nd floor. The apartment features a large and bright living room with kitchen (33.8 m<sup>2</sup>), three bedrooms (15.7 m<sup>2</sup>; 13.8 m<sup>2</sup>; 13.2 m<sup>2</sup> + walk-in wardrobe 4.1 m<sup>2</sup>), a bathroom/WC (5 m<sup>2</sup>), shower/WC (5.1 m<sup>2</sup>), and a large hallway (13.4 m<sup>2</sup>). Floor-to-ceiling south-facing living room windows open to a spacious balcony, offering breathtaking sea views. One of the bedrooms is furnished as a children's room and another as a home office/guest room. The apartment has water-based underfloor heating and heat recovery ventilation, and cooling can be installed if desired.

The show apartment is thoughtfully and tastefully designed by an interior designer. It features comfortable living room furniture, a custom-built wardrobe system and a quality bed in the master bedroom, a cozy children's room, a functional office with a sofa bed, and spacious wardrobes in the hallway and kids' room. The stylish and functional Häcker kitchen fits seamlessly into the interior design.