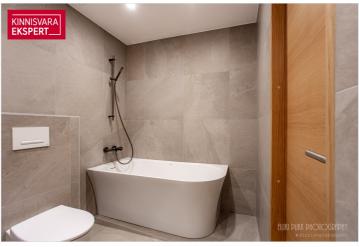

A fully furnished, spacious 4-room apartment with a stunning sea view — apartment no. 5 (104.1 m<sup>2</sup> + balcony 11.6 m<sup>2</sup>) — is located on the 2nd floor. The apartment features a large and bright living room with kitchen (33.8 m<sup>2</sup>), three bedrooms (15.7 m<sup>2</sup>; 13.8 m<sup>2</sup>; 13.2 m<sup>2</sup> + walk-in wardrobe 4.1 m<sup>2</sup>), a bathroom/WC (5 m<sup>2</sup>), shower/WC (5.1 m<sup>2</sup>), and a large hallway (13.4 m<sup>2</sup>). Floor-to-ceiling south-facing living room windows open to a spacious balcony, offering breathtaking sea views. One of the bedrooms is furnished as a children's room and another as a home office/guest room. The apartment has water-based underfloor heating and heat recovery ventilation, and cooling can be installed if desired.

The show apartment is thoughtfully and tastefully designed by an interior designer. It features comfortable living room furniture, a custom-built wardrobe system and a quality bed in the master bedroom, a cozy children's room, a functional office with a sofa bed, and spacious wardrobes in the hallway and kids' room. The stylish and functional Häcker kitchen fits seamlessly into the interior design.