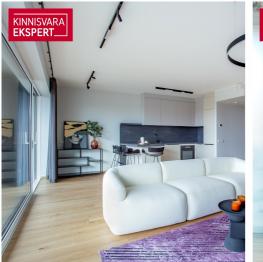

A fully furnished, spacious 4-room apartment with a stunning sea view — apartment no. 5 (104.1 m<sup>2</sup> + balcony 11.6 m<sup>2</sup>) — is located on the 2nd floor. The apartment features a large and bright living room with kitchen (33.8 m<sup>2</sup>), three bedrooms (15.7 m<sup>2</sup>; 13.8 m<sup>2</sup>; 13.2 m<sup>2</sup> + walk-in wardrobe 4.1 m<sup>2</sup>), a bathroom/WC (5 m<sup>2</sup>), shower/WC (5.1 m<sup>2</sup>), and a large hallway (13.4 m<sup>2</sup>). Floor-to-ceiling south-facing living room windows open to a spacious balcony, offering breathtaking sea views. One of the bedrooms is furnished as a children's room and another as a home office/guest room. The apartment has water-based underfloor heating and heat recovery ventilation, and cooling can be installed if desired.

The show apartment is thoughtfully and tastefully designed by an interior designer. It features comfortable living room furniture, a custom-built wardrobe system and a quality bed in the master bedroom, a cozy children's room, a functional office with a sofa bed, and spacious wardrobes in the hallway and kids' room. The stylish and functional Häcker kitchen fits seamlessly into the interior design.