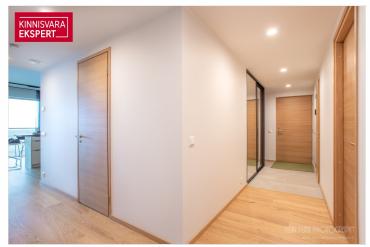

A fully furnished, spacious 4-room apartment with a stunning sea view — apartment no. 5 (104.1 m<sup>2</sup> + balcony 11.6 m<sup>2</sup>) — is located on the 2nd floor. The apartment features a large and bright living room with kitchen (33.8 m<sup>2</sup>), three bedrooms (15.7 m<sup>2</sup>; 13.8 m<sup>2</sup>; 13.2 m<sup>2</sup> + walk-in wardrobe 4.1 m<sup>2</sup>), a bathroom/WC (5 m<sup>2</sup>), shower/WC (5.1 m<sup>2</sup>), and a large hallway (13.4 m<sup>2</sup>). Floor-to-ceiling south-facing living room windows open to a spacious balcony, offering breathtaking sea views. One of the bedrooms is furnished as a children's room and another as a home office/guest room. The apartment has water-based underfloor heating and heat recovery ventilation, and cooling can be installed if desired.