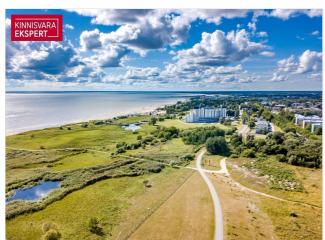

The brand-new 7-storey apartment building at Tiiru 3, located in the Valgre residential district, sits right by the sea at the edge of the coastal meadow. The balconies facing south and west offer breathtaking views and the perfect spot for sunset evenings. The building features 2- to 4-room apartments, all with either a balcony or terrace. Apartments come with water-based underfloor heating, their own ventilation units, sea-facing floor-to-ceiling windows, and "Premium" interior finishes. Storage rooms are available on the ground floor (for an additional fee), private courtyard parking with electrical connections (extra cost), a children's playground, and access to the seaside promenade and cycle path.

More information about Tiiru 3 apartments in Pärnu is available on the Valgre website: <u>http://www.valgre.eu</u>.

Make your dream of seaside living a reality!