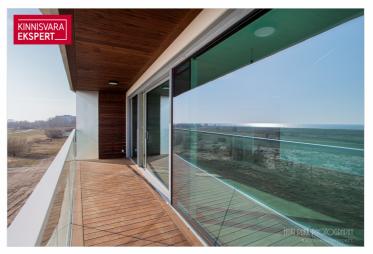

A fully furnished, spacious 4-room apartment with a stunning sea view — apartment no. 5 (104.1 m<sup>2</sup> + balcony 11.6 m<sup>2</sup>) — is located on the 2nd floor. The apartment features a large and bright living room with kitchen (33.8 m<sup>2</sup>), three bedrooms (15.7 m<sup>2</sup>; 13.8 m<sup>2</sup>; 13.2 m<sup>2</sup> + walk-in wardrobe 4.1 m<sup>2</sup>), a bathroom/WC (5 m<sup>2</sup>), shower/WC (5.1 m<sup>2</sup>), and a large hallway (13.4 m<sup>2</sup>). Floor-to-ceiling south-facing living room windows open to a spacious balcony, offering breathtaking sea views. One of the bedrooms is furnished as a children's room and another as a home office/guest room. The apartment has water-based underfloor heating and heat recovery ventilation, and cooling can be installed if desired.

The brand-new 7-storey apartment building at Tiiru 3, located in the Valgre residential district, sits right by the sea at the edge of the coastal meadow. The balconies facing south and west offer breathtaking views and the perfect spot for sunset evenings. The building features 2- to 4-room apartments, all with either a balcony or terrace. Apartments come with water-based underfloor heating, their own ventilation units, sea-facing floor-to-ceiling windows, and "Premium" interior finishes. Storage rooms are available on the ground floor (for an additional fee), private courtyard parking with electrical connections (extra cost), a children's playground, and access to the seaside promenade and cycle path.