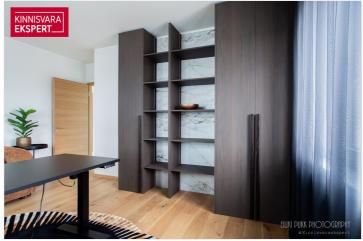

The show apartment is thoughtfully and tastefully designed by an interior designer. It features comfortable living room furniture, a custom-built wardrobe system and a quality bed in the master bedroom, a cozy children's room, a functional office with a sofa bed, and spacious wardrobes in the hallway and kids' room. The stylish and functional Häcker kitchen fits seamlessly into the interior design.