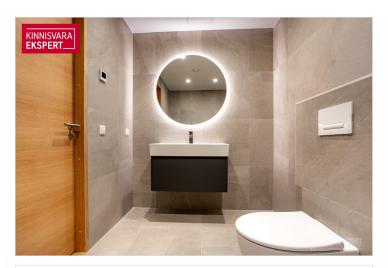

A fully furnished, spacious 4-room apartment with a stunning sea view — apartment no. 5 (104.1 m<sup>2</sup> + balcony 11.6 m<sup>2</sup>) — is located on the 2nd floor. The apartment features a large and bright living room with kitchen (33.8 m<sup>2</sup>), three bedrooms (15.7 m<sup>2</sup>; 13.8 m<sup>2</sup>; 13.2 m<sup>2</sup> + walk-in wardrobe 4.1 m<sup>2</sup>), a bathroom/WC (5 m<sup>2</sup>), shower/WC (5.1 m<sup>2</sup>), and a large hallway (13.4 m<sup>2</sup>). Floor-to-ceiling south-facing living room windows open to a spacious balcony, offering breathtaking sea views. One of the bedrooms is furnished as a children's room and another as a home office/guest room. The apartment has water-based underfloor heating and heat recovery ventilation, and cooling can be installed if desired.

### Additional data

balconi, bath, coatroom, electricity, elevator, furniture, locked staircase, parquet, refrigerator, securec door, shower, water, kitchen furniture, video cameras, separate rooms, open kitchen, closed courtyard, high ceilings, shop window, storage room, central heating, water floor