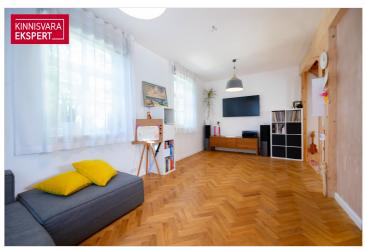

3-meter-high ceilings

Natural oak herringbone parquet - timeless and elegant

Second floor - rest and privacy:

Two bedrooms

Walk-in wardrobe

Bathroom with WC

Peaceful atmosphere and excellent soundproofing - a true place to rest