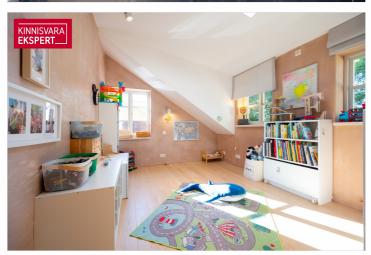

3-meter-high ceilings

Natural oak herringbone parquet - timeless and elegant

Second floor - rest and privacy:

Two bedrooms

Walk-in wardrobe

Bathroom with WC

Peaceful atmosphere and excellent soundproofing - a true place to rest