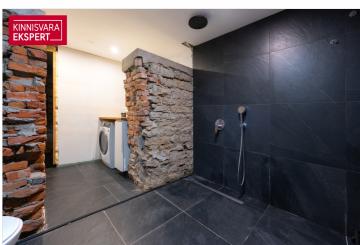

# FUNCTIONAL AND COZY LAYOUT ON THREE FLOORS

Ground floor – sauna evenings and silence:

Entrance hall

Sauna lounge (option to install a fireplace)

Utility room

Wood-heated sauna

Spacious bathroom with jacuzzi