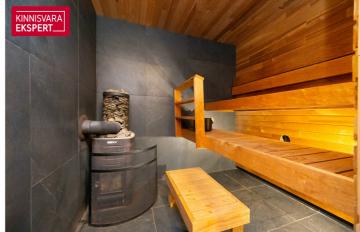

# FUNCTIONAL AND COZY LAYOUT ON THREE FLOORS

Ground floor – sauna evenings and silence:

Entrance hall

Sauna lounge (option to install a fireplace)

Utility room

Wood-heated sauna

Spacious bathroom with jacuzzi

Door directly to the yard - ideal for a winter plunge in the snow

First floor - light and life:

40 m<sup>2</sup> open living room with kitchen

South-facing veranda - perfect for morning coffee or evening wine