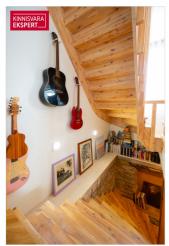

# FUNCTIONAL AND COZY LAYOUT ON THREE FLOORS

Ground floor – sauna evenings and silence:

Entrance hall

Sauna lounge (option to install a fireplace)

Utility room

Wood-heated sauna

Spacious bathroom with jacuzzi

3-meter-high ceilings

Natural oak herringbone parquet - timeless and elegant

Second floor - rest and privacy:

Two bedrooms

Walk-in wardrobe

Bathroom with WC

Peaceful atmosphere and excellent soundproofing - a true place to rest