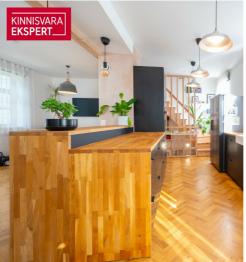

Door directly to the yard - ideal for a winter plunge in the snow

First floor - light and life:

40 m<sup>2</sup> open living room with kitchen

South-facing veranda - perfect for morning coffee or evening wine

3-meter-high ceilings

Natural oak herringbone parquet - timeless and elegant

Second floor - rest and privacy:

Two bedrooms

Walk-in wardrobe

Bathroom with WC

Peaceful atmosphere and excellent soundproofing - a true place to rest