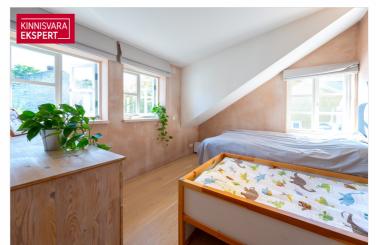

3-meter-high ceilings

Natural oak herringbone parquet - timeless and elegant

Second floor - rest and privacy:

Two bedrooms

Walk-in wardrobe

Bathroom with WC

Peaceful atmosphere and excellent soundproofing - a true place to rest