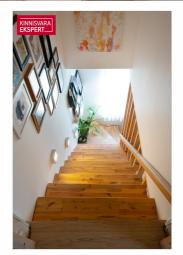

# FUNCTIONAL AND COZY LAYOUT ON THREE FLOORS

Ground floor – sauna evenings and silence:

Entrance hall

Sauna lounge (option to install a fireplace)

Utility room

Wood-heated sauna

Spacious bathroom with jacuzzi

Door directly to the yard - ideal for a winter plunge in the snow

First floor - light and life:

40 m<sup>2</sup> open living room with kitchen

South-facing veranda - perfect for morning coffee or evening wine

3-meter-high ceilings

Natural oak herringbone parquet - timeless and elegant

Second floor - rest and privacy:

Two bedrooms

Walk-in wardrobe

Bathroom with WC

Peaceful atmosphere and excellent soundproofing - a true place to rest