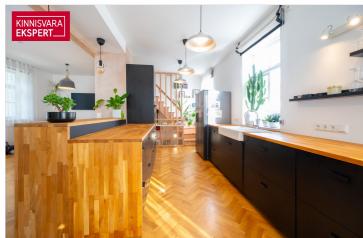

Door directly to the yard - ideal for a winter plunge in the snow

First floor - light and life:

40 m<sup>2</sup> open living room with kitchen

South-facing veranda - perfect for morning coffee or evening wine

3-meter-high ceilings

Natural oak herringbone parquet - timeless and elegant

Second floor - rest and privacy:

Two bedrooms

Walk-in wardrobe

Bathroom with WC

Peaceful atmosphere and excellent soundproofing - a true place to rest