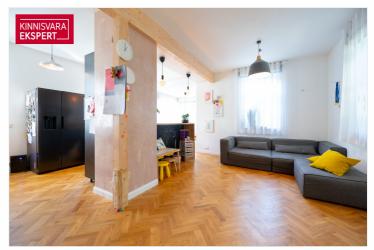

Door directly to the yard - ideal for a winter plunge in the snow

First floor - light and life:

40 m<sup>2</sup> open living room with kitchen

South-facing veranda - perfect for morning coffee or evening wine

3-meter-high ceilings

Natural oak herringbone parquet - timeless and elegant

Second floor - rest and privacy:

Two bedrooms

Walk-in wardrobe

Bathroom with WC

Peaceful atmosphere and excellent soundproofing - a true place to rest