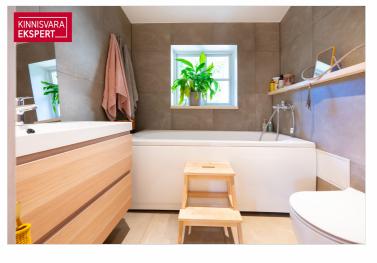

3-meter-high ceilings

Natural oak herringbone parquet - timeless and elegant

Second floor - rest and privacy:

Two bedrooms

Walk-in wardrobe

Bathroom with WC

Peaceful atmosphere and excellent soundproofing - a true place to rest