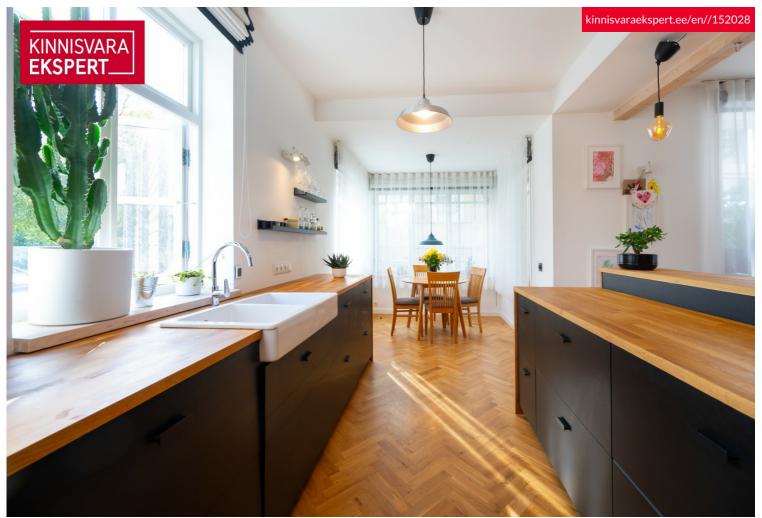

Door directly to the yard - ideal for a winter plunge in the snow

First floor - light and life:

40 m<sup>2</sup> open living room with kitchen

South-facing veranda - perfect for morning coffee or evening wine

3-meter-high ceilings

Natural oak herringbone parquet - timeless and elegant

Second floor - rest and privacy:

Two bedrooms

Walk-in wardrobe

Bathroom with WC

Peaceful atmosphere and excellent soundproofing - a true place to rest