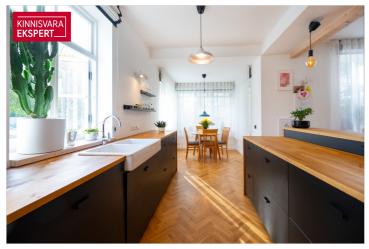

Door directly to the yard - ideal for a winter plunge in the snow

First floor - light and life:

40 m<sup>2</sup> open living room with kitchen

South-facing veranda - perfect for morning coffee or evening wine

3-meter-high ceilings

Natural oak herringbone parquet - timeless and elegant

Second floor - rest and privacy:

Two bedrooms

Walk-in wardrobe

Bathroom with WC

Peaceful atmosphere and excellent soundproofing - a true place to rest