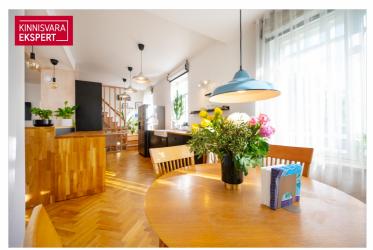

Door directly to the yard - ideal for a winter plunge in the snow

First floor - light and life:

40 m<sup>2</sup> open living room with kitchen

South-facing veranda - perfect for morning coffee or evening wine

3-meter-high ceilings

Natural oak herringbone parquet - timeless and elegant

Second floor - rest and privacy:

Two bedrooms

Walk-in wardrobe

Bathroom with WC

Peaceful atmosphere and excellent soundproofing - a true place to rest