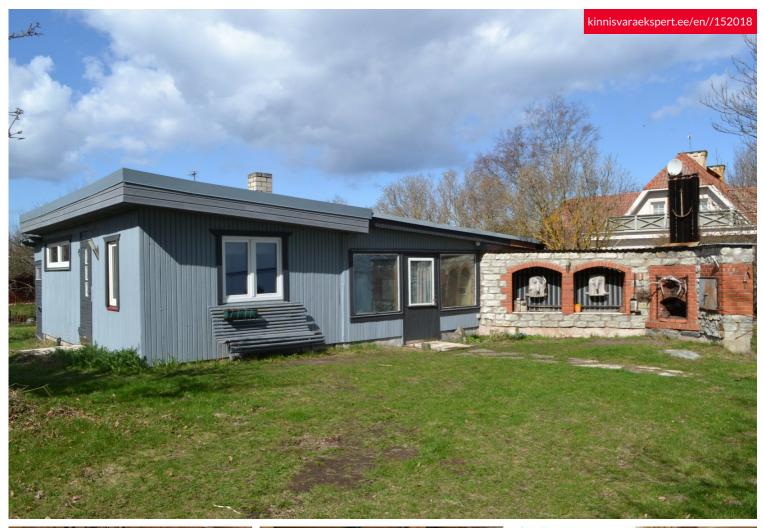

# Rent house TANUMA TEE

💡 Harju maakond, Jõelähtme vald, Neeme küla

Väike maja mere kaldal!

| ID                | 152018              |
|-------------------|---------------------|
| Rooms             | 3                   |
| Total area        | 94.6 m <sup>2</sup> |
| Plot              | 1500 m <sup>2</sup> |
| Form of ownership | immovable           |
| Floors            | 1                   |
| Building material | wood                |
| Price range       | 600€                |
| Price per m2      | 6.34€               |
| Deposit           | 600€                |
|                   |                     |

#### Additional data

öhksoojuspump, boiler, fireplace, furniture, industrual electricity, parquet, refrigerator, profile, shower, washing machine, open kitchen, central water, electric stove, electric floor heating