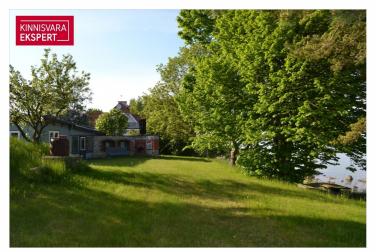

# Rent house TANUMA TEE

💡 Harju maakond, Jõelähtme vald, Neeme küla

Väike maja mere kaldal!

| ID                | 152018              |
|-------------------|---------------------|
| Rooms             | 3                   |
| Total area        | 94.6 m <sup>2</sup> |
| Plot              | 1500 m <sup>2</sup> |
| Form of ownership | immovable           |
| Floors            | 1                   |
| Building material | wood                |
| Price range       | 600€                |
| Price per m2      | 6.34€               |
| Deposit           | 600€                |
|                   |                     |