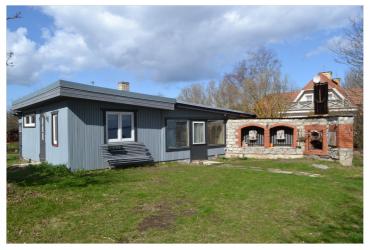

# Rent house TANUMA TEE

💡 Harju maakond, Jõelähtme vald, Neeme küla

Väike maja mere kaldal!

## ARDO LEPP

€

/ m<sup>2</sup>

| 3 | 1. | <b>94.6</b> m <sup>2</sup> | <b>1500</b> m <sup>2</sup> | 600 |
|---|----|----------------------------|----------------------------|-----|
|   |    |                            | plot                       |     |

| ID                | 152018              |
|-------------------|---------------------|
| Rooms             | 3                   |
| Total area        | 94.6 m <sup>2</sup> |
| Plot              | 1500 m <sup>2</sup> |
| Form of ownership | immovable           |
| Floors            | 1                   |
| Building material | wood                |
| Price range       | 600€                |
| Price per m2      | 6.34€               |
| Deposit           | 600€                |
|                   |                     |