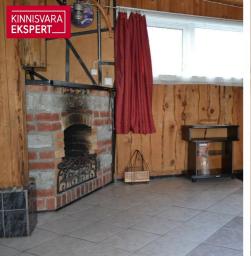

#### Additional data

öhksoojuspump, boiler, fireplace, furniture, industrual electricity, parquet, refrigerator, profile, shower, washing machine, open kitchen, central water, electric stove, electric floor heating