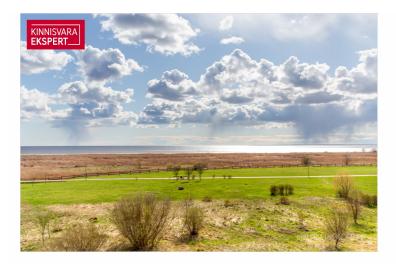

## Additional information

The building offers 2- to 4-room apartments, each with a balcony or terrace overlooking the sea. The apartments are equipped with water-based underfloor heating, their own ventilation system, floor-to-ceiling windows in the seaside apartments, and "Premium" interior finishing as standard. All apartments are pre-fitted for air conditioning installation. The building features an elevator and video surveillance. On the ground floor, there are storage units (for an additional cost), an enclosed parking area in the courtyard (parking spaces available for an additional fee, including readiness for electrical connections), a children's playground, and direct access to the seaside promenade. The architects of the apartment building are Hanno Grossschmidt, Tomomi Hayashi, and Siim Endrikson from the architectural bureau HGA.

The seaside 2-room apartment No. 6 ( $52.5 \text{ m}^2$  + balcony 10.9 m<sup>2</sup>) is located on the second floor and offers direct views of the sea and coastal meadow. The apartment includes a spacious living room with kitchen ( $28.8 \text{ m}^2$ ), a bedroom ( $13 \text{ m}^2$ ), and a shower room/WC ( $6.1 \text{ m}^2$ , a sauna can also be added). The rooms feature floor-to-ceiling sliding windows, with access from both rooms to the large south-facing balcony. The comfortable indoor climate is ensured by water-based underfloor heating and heat recovery ventilation, and air conditioning can be installed for an extra cost.