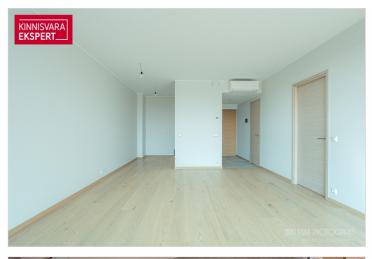

The seaside 2-room apartment No. 6 ( $52.5 \text{ m}^2$  + balcony 10.9 m<sup>2</sup>) is located on the second floor and offers direct views of the sea and coastal meadow. The apartment includes a spacious living room with kitchen ( $28.8 \text{ m}^2$ ), a bedroom ( $13 \text{ m}^2$ ), and a shower room/WC ( $6.1 \text{ m}^2$ , a sauna can also be added). The rooms feature floor-to-ceiling sliding windows, with access from both rooms to the large south-facing balcony. The comfortable indoor climate is ensured by water-based underfloor heating and heat recovery ventilation, and air conditioning can be installed for an extra cost.