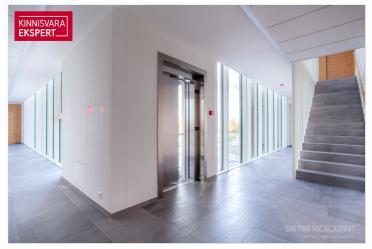

### Additional data

balconi, electricity, elevator, locked staircase, parquet, shower, water, video cameras, closed courtyard, shop window, storage room, central heating, water floor

## Additional information

The building offers 2- to 4-room apartments, each with a balcony or terrace overlooking the sea. The apartments are equipped with water-based underfloor heating, their own ventilation system, floor-to-ceiling windows in the seaside apartments, and "Premium" interior finishing as standard. All apartments are pre-fitted for air conditioning installation. The building features an elevator and video surveillance. On the ground floor, there are storage units (for an additional cost), an enclosed parking area in the courtyard (parking spaces available for an additional fee, including readiness for electrical connections), a children's playground, and direct access to the seaside promenade. The architects of the apartment building are Hanno Grossschmidt, Tomomi Hayashi, and Siim Endrikson from the architectural bureau HGA.