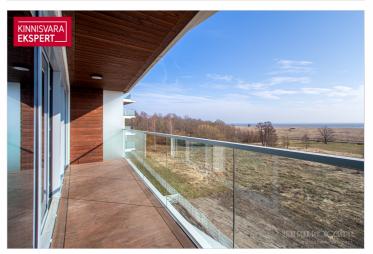

## Additional information

The building offers 2- to 4-room apartments, each with a balcony or terrace overlooking the sea. The apartments are equipped with water-based underfloor heating, their own ventilation system, floor-to-ceiling windows in the seaside apartments, and "Premium" interior finishing as standard. All apartments are pre-fitted for air conditioning installation. The building features an elevator and video surveillance. On the ground floor, there are storage units (for an additional cost), an enclosed parking area in the courtyard (parking spaces available for an additional fee, including readiness for electrical connections), a children's playground, and direct access to the seaside promenade. The architects of the apartment building are Hanno Grossschmidt, Tomomi Hayashi, and Siim Endrikson from the architectural bureau HGA.

The seaside 2-room apartment No. 6 ( $52.5 \text{ m}^2$  + balcony 10.9 m<sup>2</sup>) is located on the second floor and offers direct views of the sea and coastal meadow. The apartment includes a spacious living room with kitchen ( $28.8 \text{ m}^2$ ), a bedroom ( $13 \text{ m}^2$ ), and a shower room/WC ( $6.1 \text{ m}^2$ , a sauna can also be added). The rooms feature floor-to-ceiling sliding windows, with access from both rooms to the large south-facing balcony. The comfortable indoor climate is ensured by water-based underfloor heating and heat recovery ventilation, and air conditioning can be installed for an extra cost.