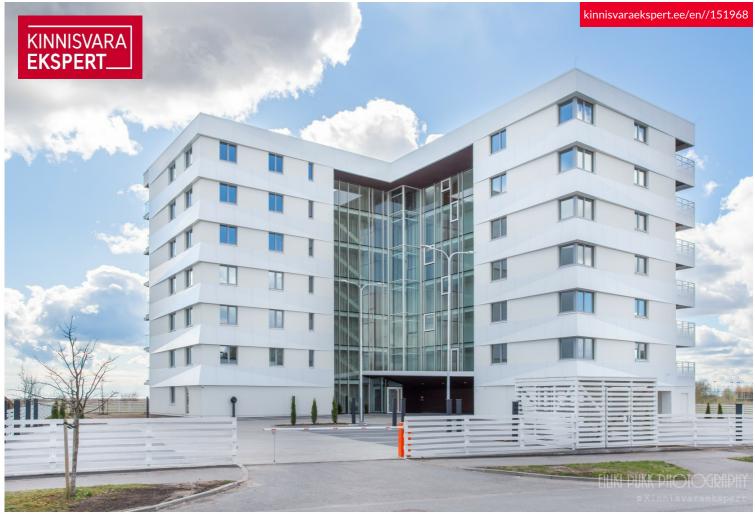

Pärnu maakond, Pärnu linn, Rannarajoon

KLIENDIPÄEV 31. mail kell 12.00 NÄIDISKORTERID ja maja valmis!

## Additional information

The building offers 2- to 4-room apartments, each with a balcony or terrace overlooking the sea. The apartments are equipped with water-based underfloor heating, their own ventilation system, floor-to-ceiling windows in the seaside apartments, and "Premium" interior finishing as standard. All apartments are pre-fitted for air conditioning installation. The building features an elevator and video surveillance. On the ground floor, there are storage units (for an additional cost), an enclosed parking area in the courtyard (parking spaces available for an additional fee, including readiness for electrical connections), a children's playground, and direct access to the seaside promenade. The architects of the apartment building are Hanno Grossschmidt, Tomomi Hayashi, and Siim Endrikson from the architectural bureau HGA.

The seaside 2-room apartment No. 6 ( $52.5 \text{ m}^2$  + balcony 10.9 m<sup>2</sup>) is located on the second floor and offers direct views of the sea and coastal meadow. The apartment includes a spacious living room with kitchen ( $28.8 \text{ m}^2$ ), a bedroom ( $13 \text{ m}^2$ ), and a shower room/WC ( $6.1 \text{ m}^2$ , a sauna can also be added). The rooms feature floor-to-ceiling sliding windows, with access from both rooms to the large south-facing balcony. The comfortable indoor climate is ensured by water-based underfloor heating and heat recovery ventilation, and air conditioning can be installed for an extra cost.