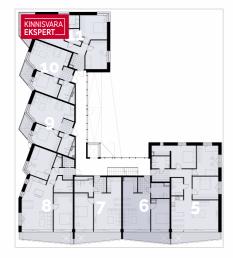

The seaside 2-room apartment No. 6 ( $52.5 \text{ m}^2$  + balcony 10.9 m<sup>2</sup>) is located on the second floor and offers direct views of the sea and coastal meadow. The apartment includes a spacious living room with kitchen ( $28.8 \text{ m}^2$ ), a bedroom ( $13 \text{ m}^2$ ), and a shower room/WC ( $6.1 \text{ m}^2$ , a sauna can also be added). The rooms feature floor-to-ceiling sliding windows, with access from both rooms to the large south-facing balcony. The comfortable indoor climate is ensured by water-based underfloor heating and heat recovery ventilation, and air conditioning can be installed for an extra cost.