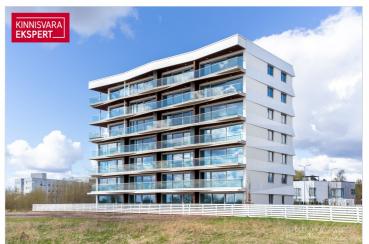

## Additional information

The building offers 2- to 4-room apartments, each with a balcony or terrace overlooking the sea. The apartments are equipped with water-based underfloor heating, their own ventilation system, floor-to-ceiling windows in the seaside apartments, and "Premium" interior finishing as standard. All apartments are pre-fitted for air conditioning installation. The building features an elevator and video surveillance. On the ground floor, there are storage units (for an additional cost), an enclosed parking area in the courtyard (parking spaces available for an additional fee, including readiness for electrical connections), a children's playground, and direct access to the seaside promenade. The architects of the apartment building are Hanno Grossschmidt, Tomomi Hayashi, and Siim Endrikson from the architectural bureau HGA.

The seaside 2-room apartment No. 6 ( $52.5 \text{ m}^2$  + balcony 10.9 m<sup>2</sup>) is located on the second floor and offers direct views of the sea and coastal meadow. The apartment includes a spacious living room with kitchen ( $28.8 \text{ m}^2$ ), a bedroom ( $13 \text{ m}^2$ ), and a shower room/WC ( $6.1 \text{ m}^2$ , a sauna can also be added). The rooms feature floor-to-ceiling sliding windows, with access from both rooms to the large south-facing balcony. The comfortable indoor climate is ensured by water-based underfloor heating and heat recovery ventilation, and air conditioning can be installed for an extra cost.