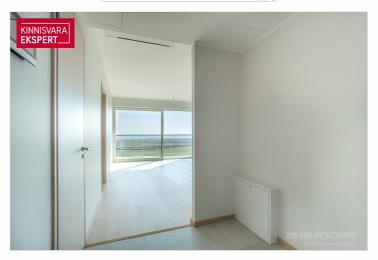

The seaside 2-room apartment No. 6 ( $52.5 \text{ m}^2$  + balcony 10.9 m<sup>2</sup>) is located on the second floor and offers direct views of the sea and coastal meadow. The apartment includes a spacious living room with kitchen ( $28.8 \text{ m}^2$ ), a bedroom ( $13 \text{ m}^2$ ), and a shower room/WC ( $6.1 \text{ m}^2$ , a sauna can also be added). The rooms feature floor-to-ceiling sliding windows, with access from both rooms to the large south-facing balcony. The comfortable indoor climate is ensured by water-based underfloor heating and heat recovery ventilation, and air conditioning can be installed for an extra cost.