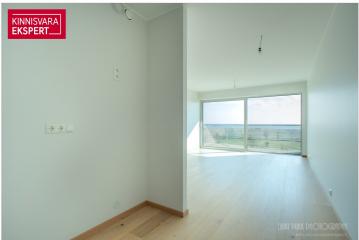

The seaside 2-room apartment No. 6 ( $52.5 \text{ m}^2$  + balcony 10.9 m<sup>2</sup>) is located on the second floor and offers direct views of the sea and coastal meadow. The apartment includes a spacious living room with kitchen ( $28.8 \text{ m}^2$ ), a bedroom ( $13 \text{ m}^2$ ), and a shower room/WC ( $6.1 \text{ m}^2$ , a sauna can also be added). The rooms feature floor-to-ceiling sliding windows, with access from both rooms to the large south-facing balcony. The comfortable indoor climate is ensured by water-based underfloor heating and heat recovery ventilation, and air conditioning can be installed for an extra cost.

## Additional information

The building offers 2- to 4-room apartments, each with a balcony or terrace overlooking the sea. The apartments are equipped with water-based underfloor heating, their own ventilation system, floor-to-ceiling windows in the seaside apartments, and "Premium" interior finishing as standard. All apartments are pre-fitted for air conditioning installation. The building features an elevator and video surveillance. On the ground floor, there are storage units (for an additional cost), an enclosed parking area in the courtyard (parking spaces available for an additional fee, including readiness for electrical connections), a children's playground, and direct access to the seaside promenade. The architects of the apartment building are Hanno Grossschmidt, Tomomi Hayashi, and Siim Endrikson from the architectural bureau HGA.