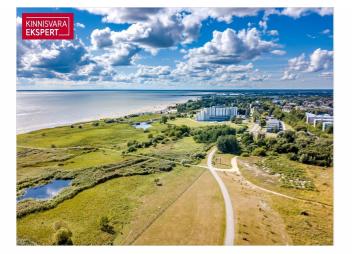

## Additional information

The building offers 2- to 4-room apartments, each with a balcony or terrace overlooking the sea. The apartments are equipped with water-based underfloor heating, their own ventilation system, floor-to-ceiling windows in the seaside apartments, and "Premium" interior finishing as standard. All apartments are pre-fitted for air conditioning installation. The building features an elevator and video surveillance. On the ground floor, there are storage units (for an additional cost), an enclosed parking area in the courtyard (parking spaces available for an additional fee, including readiness for electrical connections), a children's playground, and direct access to the seaside promenade. The architects of the apartment building are Hanno Grossschmidt, Tomomi Hayashi, and Siim Endrikson from the architectural bureau HGA.

More information about the apartments at Tiiru Street 3 in Pärnu and the Valgre residential area will soon be available on the website <u>http://www.valgre.eu</u>. For apartment plans, prices, and other information, please get in touch.