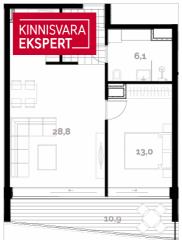

The seaside 2-room apartment No. 6 ( $52.5 \text{ m}^2$  + balcony 10.9 m<sup>2</sup>) is located on the second floor and offers direct views of the sea and coastal meadow. The apartment includes a spacious living room with kitchen ( $28.8 \text{ m}^2$ ), a bedroom ( $13 \text{ m}^2$ ), and a shower room/WC ( $6.1 \text{ m}^2$ , a sauna can also be added). The rooms feature floor-to-ceiling sliding windows, with access from both rooms to the large south-facing balcony. The comfortable indoor climate is ensured by water-based underfloor heating and heat recovery ventilation, and air conditioning can be installed for an extra cost.