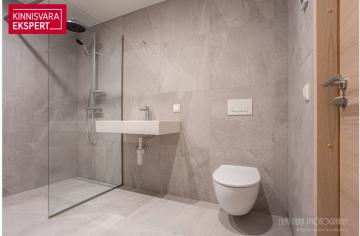

### Additional data

balconi, electricity, elevator, locked staircase, parquet, shower, water, video cameras, closed courtyard, shop window, storage room, central heating, water floor

The seaside 2-room apartment No. 6 ( $52.5 \text{ m}^2$  + balcony 10.9 m<sup>2</sup>) is located on the second floor and offers direct views of the sea and coastal meadow. The apartment includes a spacious living room with kitchen ( $28.8 \text{ m}^2$ ), a bedroom ( $13 \text{ m}^2$ ), and a shower room/WC ( $6.1 \text{ m}^2$ , a sauna can also be added). The rooms feature floor-to-ceiling sliding windows, with access from both rooms to the large south-facing balcony. The comfortable indoor climate is ensured by water-based underfloor heating and heat recovery ventilation, and air conditioning can be installed for an extra cost.