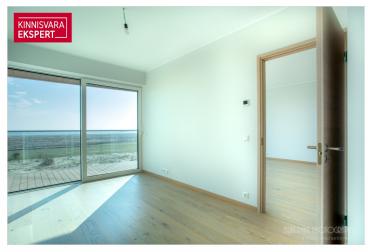

The seaside 2-room apartment No. 6 ( $52.5 \text{ m}^2$  + balcony 10.9 m<sup>2</sup>) is located on the second floor and offers direct views of the sea and coastal meadow. The apartment includes a spacious living room with kitchen ( $28.8 \text{ m}^2$ ), a bedroom ( $13 \text{ m}^2$ ), and a shower room/WC ( $6.1 \text{ m}^2$ , a sauna can also be added). The rooms feature floor-to-ceiling sliding windows, with access from both rooms to the large south-facing balcony. The comfortable indoor climate is ensured by water-based underfloor heating and heat recovery ventilation, and air conditioning can be installed for an extra cost.

## Additional information

The building offers 2- to 4-room apartments, each with a balcony or terrace overlooking the sea. The apartments are equipped with water-based underfloor heating, their own ventilation system, floor-to-ceiling windows in the seaside apartments, and "Premium" interior finishing as standard. All apartments are pre-fitted for air conditioning installation. The building features an elevator and video surveillance. On the ground floor, there are storage units (for an additional cost), an enclosed parking area in the courtyard (parking spaces available for an additional fee, including readiness for electrical connections), a children's playground, and direct access to the seaside promenade. The architects of the apartment building are Hanno Grossschmidt, Tomomi Hayashi, and Siim Endrikson from the architectural bureau HGA.