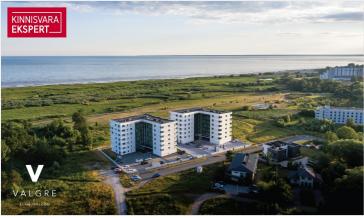

## Additional information

The building offers 2- to 4-room apartments, each with a balcony or terrace overlooking the sea. The apartments are equipped with water-based underfloor heating, their own ventilation system, floor-to-ceiling windows in the seaside apartments, and "Premium" interior finishing as standard. All apartments are pre-fitted for air conditioning installation. The building features an elevator and video surveillance. On the ground floor, there are storage units (for an additional cost), an enclosed parking area in the courtyard (parking spaces available for an additional fee, including readiness for electrical connections), a children's playground, and direct access to the seaside promenade. The architects of the apartment building are Hanno Grossschmidt, Tomomi Hayashi, and Siim Endrikson from the architectural bureau HGA.

More information about the apartments at Tiiru Street 3 in Pärnu and the Valgre residential area will soon be available on the website <u>http://www.valgre.eu</u>. For apartment plans, prices, and other information, please get in touch.