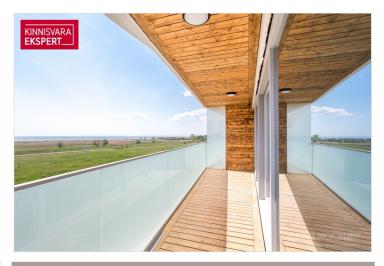

The seaside 2-room apartment No. 6 ( $52.5 \text{ m}^2$  + balcony 10.9 m<sup>2</sup>) is located on the second floor and offers direct views of the sea and coastal meadow. The apartment includes a spacious living room with kitchen ( $28.8 \text{ m}^2$ ), a bedroom ( $13 \text{ m}^2$ ), and a shower room/WC ( $6.1 \text{ m}^2$ , a sauna can also be added). The rooms feature floor-to-ceiling sliding windows, with access from both rooms to the large south-facing balcony. The comfortable indoor climate is ensured by water-based underfloor heating and heat recovery ventilation, and air conditioning can be installed for an extra cost.