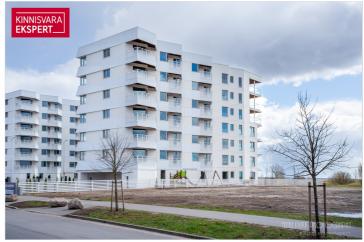

## Additional information

The building offers 2- to 4-room apartments, each with a balcony or terrace overlooking the sea. The apartments are equipped with water-based underfloor heating, their own ventilation system, floor-to-ceiling windows in the seaside apartments, and "Premium" interior finishing as standard. All apartments are pre-fitted for air conditioning installation. The building features an elevator and video surveillance. On the ground floor, there are storage units (for an additional cost), an enclosed parking area in the courtyard (parking spaces available for an additional fee, including readiness for electrical connections), a children's playground, and direct access to the seaside promenade. The architects of the apartment building are Hanno Grossschmidt, Tomomi Hayashi, and Siim Endrikson from the architectural bureau HGA.

The seaside 2-room apartment No. 6 ( $52.5 \text{ m}^2$  + balcony 10.9 m<sup>2</sup>) is located on the second floor and offers direct views of the sea and coastal meadow. The apartment includes a spacious living room with kitchen ( $28.8 \text{ m}^2$ ), a bedroom ( $13 \text{ m}^2$ ), and a shower room/WC ( $6.1 \text{ m}^2$ , a sauna can also be added). The rooms feature floor-to-ceiling sliding windows, with access from both rooms to the large south-facing balcony. The comfortable indoor climate is ensured by water-based underfloor heating and heat recovery ventilation, and air conditioning can be installed for an extra cost.