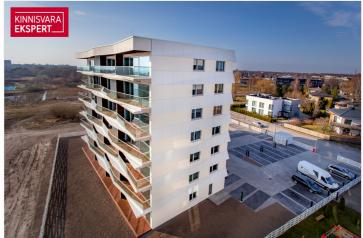

## Additional information

The building offers 2- to 4-room apartments, each with a balcony or terrace overlooking the sea. The apartments are equipped with water-based underfloor heating, their own ventilation system, floor-to-ceiling windows in the seaside apartments, and "Premium" interior finishing as standard. All apartments are pre-fitted for air conditioning installation. The building features an elevator and video surveillance. On the ground floor, there are storage units (for an additional cost), an enclosed parking area in the courtyard (parking spaces available for an additional fee, including readiness for electrical connections), a children's playground, and direct access to the seaside promenade. The architects of the apartment building are Hanno Grossschmidt, Tomomi Hayashi, and Siim Endrikson from the architectural bureau HGA.

The seaside 2-room apartment No. 6 ( $52.5 \text{ m}^2$  + balcony 10.9 m<sup>2</sup>) is located on the second floor and offers direct views of the sea and coastal meadow. The apartment includes a spacious living room with kitchen ( $28.8 \text{ m}^2$ ), a bedroom ( $13 \text{ m}^2$ ), and a shower room/WC ( $6.1 \text{ m}^2$ , a sauna can also be added). The rooms feature floor-to-ceiling sliding windows, with access from both rooms to the large south-facing balcony. The comfortable indoor climate is ensured by water-based underfloor heating and heat recovery ventilation, and air conditioning can be installed for an extra cost.