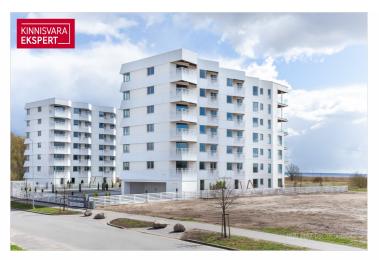

## Additional information

The building offers 2- to 4-room apartments, each with a balcony or terrace overlooking the sea. The apartments are equipped with water-based underfloor heating, their own ventilation system, floor-to-ceiling windows in the seaside apartments, and "Premium" interior finishing as standard. All apartments are pre-fitted for air conditioning installation. The building features an elevator and video surveillance. On the ground floor, there are storage units (for an additional cost), an enclosed parking area in the courtyard (parking spaces available for an additional fee, including readiness for electrical connections), a children's playground, and direct access to the seaside promenade. The architects of the apartment building are Hanno Grossschmidt, Tomomi Hayashi, and Siim Endrikson from the architectural bureau HGA.

The seaside 2-room apartment No. 6 ( $52.5 \text{ m}^2$  + balcony 10.9 m<sup>2</sup>) is located on the second floor and offers direct views of the sea and coastal meadow. The apartment includes a spacious living room with kitchen ( $28.8 \text{ m}^2$ ), a bedroom ( $13 \text{ m}^2$ ), and a shower room/WC ( $6.1 \text{ m}^2$ , a sauna can also be added). The rooms feature floor-to-ceiling sliding windows, with access from both rooms to the large south-facing balcony. The comfortable indoor climate is ensured by water-based underfloor heating and heat recovery ventilation, and air conditioning can be installed for an extra cost.