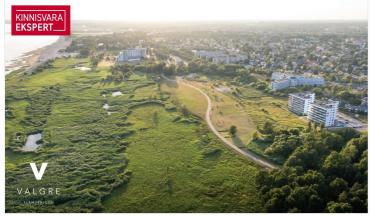

## Additional information

The building offers 2- to 4-room apartments, each with a balcony or terrace overlooking the sea. The apartments are equipped with water-based underfloor heating, their own ventilation system, floor-to-ceiling windows in the seaside apartments, and "Premium" interior finishing as standard. All apartments are pre-fitted for air conditioning installation. The building features an elevator and video surveillance. On the ground floor, there are storage units (for an additional cost), an enclosed parking area in the courtyard (parking spaces available for an additional fee, including readiness for electrical connections), a children's playground, and direct access to the seaside promenade. The architects of the apartment building are Hanno Grossschmidt, Tomomi Hayashi, and Siim Endrikson from the architectural bureau HGA.

More information about the apartments at Tiiru Street 3 in Pärnu and the Valgre residential area will soon be available on the website <u>http://www.valgre.eu</u>. For apartment plans, prices, and other information, please get in touch.