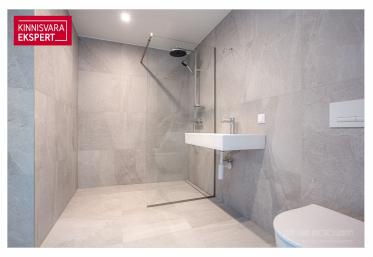

The seaside 2-room apartment No. 6 ( $52.5 \text{ m}^2$  + balcony 10.9 m<sup>2</sup>) is located on the second floor and offers direct views of the sea and coastal meadow. The apartment includes a spacious living room with kitchen ( $28.8 \text{ m}^2$ ), a bedroom ( $13 \text{ m}^2$ ), and a shower room/WC ( $6.1 \text{ m}^2$ , a sauna can also be added). The rooms feature floor-to-ceiling sliding windows, with access from both rooms to the large south-facing balcony. The comfortable indoor climate is ensured by water-based underfloor heating and heat recovery ventilation, and air conditioning can be installed for an extra cost.

### Additional data

balconi, electricity, elevator, locked staircase, parquet, shower, water, video cameras, closed courtyard, shop window, storage room, central heating, water floor