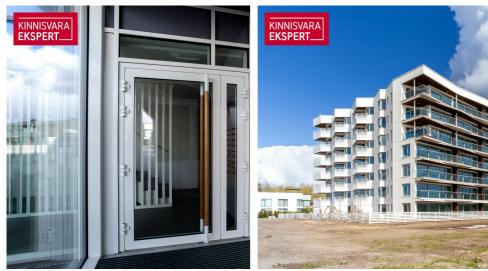

## Additional information

The building offers 2- to 4-room apartments, each with a balcony or terrace overlooking the sea. The apartments are equipped with water-based underfloor heating, their own ventilation system, floor-to-ceiling windows in the seaside apartments, and "Premium" interior finishing as standard. All apartments are pre-fitted for air conditioning installation. The building features an elevator and video surveillance. On the ground floor, there are storage units (for an additional cost), an enclosed parking area in the courtyard (parking spaces available for an additional fee, including readiness for electrical connections), a children's playground, and direct access to the seaside promenade. The architects of the apartment building are Hanno Grossschmidt, Tomomi Hayashi, and Siim Endrikson from the architectural bureau HGA.

The seaside 2-room apartment No. 6 ( $52.5 \text{ m}^2$  + balcony 10.9 m<sup>2</sup>) is located on the second floor and offers direct views of the sea and coastal meadow. The apartment includes a spacious living room with kitchen ( $28.8 \text{ m}^2$ ), a bedroom ( $13 \text{ m}^2$ ), and a shower room/WC ( $6.1 \text{ m}^2$ , a sauna can also be added). The rooms feature floor-to-ceiling sliding windows, with access from both rooms to the large south-facing balcony. The comfortable indoor climate is ensured by water-based underfloor heating and heat recovery ventilation, and air conditioning can be installed for an extra cost.