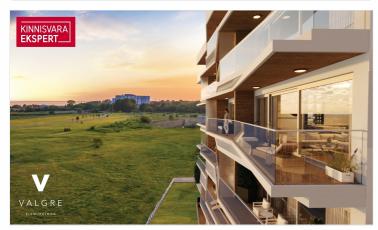

## Additional information

The building offers 2- to 4-room apartments, each with a balcony or terrace overlooking the sea. The apartments are equipped with water-based underfloor heating, their own ventilation system, floor-to-ceiling windows in the seaside apartments, and "Premium" interior finishing as standard. All apartments are pre-fitted for air conditioning installation. The building features an elevator and video surveillance. On the ground floor, there are storage units (for an additional cost), an enclosed parking area in the courtyard (parking spaces available for an additional fee, including readiness for electrical connections), a children's playground, and direct access to the seaside promenade. The architects of the apartment building are Hanno Grossschmidt, Tomomi Hayashi, and Siim Endrikson from the architectural bureau HGA.

The seaside 2-room apartment No. 6 ( $52.5 \text{ m}^2$  + balcony 10.9 m<sup>2</sup>) is located on the second floor and offers direct views of the sea and coastal meadow. The apartment includes a spacious living room with kitchen ( $28.8 \text{ m}^2$ ), a bedroom ( $13 \text{ m}^2$ ), and a shower room/WC ( $6.1 \text{ m}^2$ , a sauna can also be added). The rooms feature floor-to-ceiling sliding windows, with access from both rooms to the large south-facing balcony. The comfortable indoor climate is ensured by water-based underfloor heating and heat recovery ventilation, and air conditioning can be installed for an extra cost.