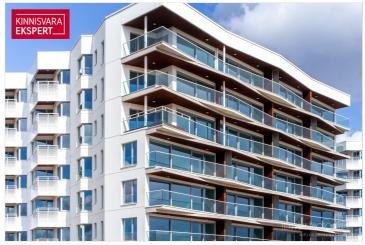

## Additional information

The building offers 2- to 4-room apartments, each with a balcony or terrace overlooking the sea. The apartments are equipped with water-based underfloor heating, their own ventilation system, floor-to-ceiling windows in the seaside apartments, and "Premium" interior finishing as standard. All apartments are pre-fitted for air conditioning installation. The building features an elevator and video surveillance. On the ground floor, there are storage units (for an additional cost), an enclosed parking area in the courtyard (parking spaces available for an additional fee, including readiness for electrical connections), a children's playground, and direct access to the seaside promenade. The architects of the apartment building are Hanno Grossschmidt, Tomomi Hayashi, and Siim Endrikson from the architectural bureau HGA.

The seaside 2-room apartment No. 6 ( $52.5 \text{ m}^2$  + balcony 10.9 m<sup>2</sup>) is located on the second floor and offers direct views of the sea and coastal meadow. The apartment includes a spacious living room with kitchen ( $28.8 \text{ m}^2$ ), a bedroom ( $13 \text{ m}^2$ ), and a shower room/WC ( $6.1 \text{ m}^2$ , a sauna can also be added). The rooms feature floor-to-ceiling sliding windows, with access from both rooms to the large south-facing balcony. The comfortable indoor climate is ensured by water-based underfloor heating and heat recovery ventilation, and air conditioning can be installed for an extra cost.