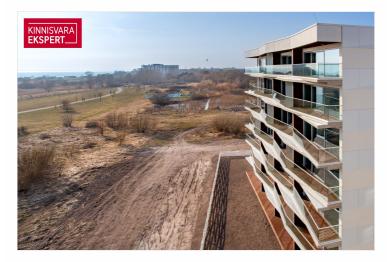

## Additional information

The building offers 2- to 4-room apartments, each with a balcony or terrace overlooking the sea. The apartments are equipped with water-based underfloor heating, their own ventilation system, floor-to-ceiling windows in the seaside apartments, and "Premium" interior finishing as standard. All apartments are pre-fitted for air conditioning installation. The building features an elevator and video surveillance. On the ground floor, there are storage units (for an additional cost), an enclosed parking area in the courtyard (parking spaces available for an additional fee, including readiness for electrical connections), a children's playground, and direct access to the seaside promenade. The architects of the apartment building are Hanno Grossschmidt, Tomomi Hayashi, and Siim Endrikson from the architectural bureau HGA.

The seaside 2-room apartment No. 6 ( $52.5 \text{ m}^2$  + balcony 10.9 m<sup>2</sup>) is located on the second floor and offers direct views of the sea and coastal meadow. The apartment includes a spacious living room with kitchen ( $28.8 \text{ m}^2$ ), a bedroom ( $13 \text{ m}^2$ ), and a shower room/WC ( $6.1 \text{ m}^2$ , a sauna can also be added). The rooms feature floor-to-ceiling sliding windows, with access from both rooms to the large south-facing balcony. The comfortable indoor climate is ensured by water-based underfloor heating and heat recovery ventilation, and air conditioning can be installed for an extra cost.