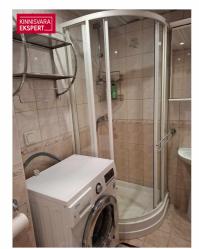

## Additional data

balconi, basement, electricity, furniture, furniture change possibility, locked staircase, refrigerator, shower, washing machine, water, kitchen furniture, neighbourhood watch, separate rooms, central water, nearby forest, central heating