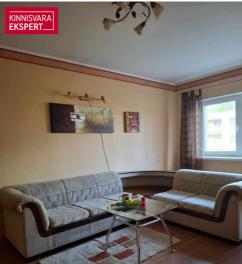

## **KERSTI MEISTER**

D+3725155911

**\**+3724420700

**■** kersti.meister@kinnisvaraekspert.ee

| ID                         | 151537                 |
|----------------------------|------------------------|
| Rooms                      | 3                      |
| Total area                 | 66.4 m <sup>2</sup>    |
| Form of ownership          | apartment<br>ownership |
| Condition                  | requires repair        |
| Year of construction       | 1984                   |
| Floor                      | 2/5                    |
| Building material          | stone                  |
| Cadastral register number: | 26001:001:0800         |

## Additional data

balconi, basement, electricity, furniture, furniture change possibility, locked staircase, refrigerator, shower, washing machine, water, kitchen furniture, neighbourhood watch, separate rooms, central water, nearby forest, central heating