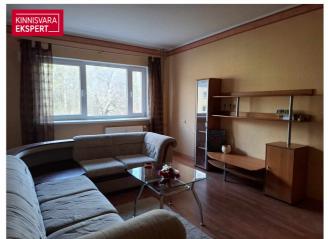

## **KERSTI MEISTER**

D+3725155911

**\**+3724420700

**■** kersti.meister@kinnisvaraekspert.ee

| ID                         | 151537                 |
|----------------------------|------------------------|
| Rooms                      | 3                      |
| Total area                 | 66.4 m <sup>2</sup>    |
| Form of ownership          | apartment<br>ownership |
| Condition                  | requires repair        |
| Year of construction       | 1984                   |
| Floor                      | 2/5                    |
| Building material          | stone                  |
| Cadastral register number: | 26001:001:0800         |

## Additional data

balconi, basement, electricity, furniture, furniture change possibility, locked staircase, refrigerator, shower, washing machine, water, kitchen furniture, neighbourhood watch, separate rooms, central water, nearby forest, central heating