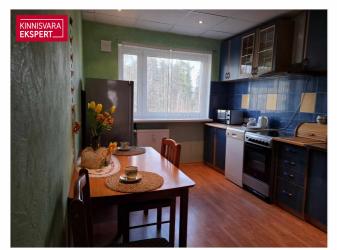

# For sale apartment **STAADIONI**

Rapla maakond, Kehtna vald, Järvakandi alev

## **KERSTI MEISTER**

D+3725155911

**\**+3724420700

**■** kersti.meister@kinnisvaraekspert.ee

| ID                         | 151537                 |
|----------------------------|------------------------|
| Rooms                      | 3                      |
| Total area                 | 66.4 m <sup>2</sup>    |
| Form of ownership          | apartment<br>ownership |
| Condition                  | requires repair        |
| Year of construction       | 1984                   |
| Floor                      | 2/5                    |
| Building material          | stone                  |
| Cadastral register number: | 26001:001:0800         |

## Additional data

balconi, basement, electricity, furniture, furniture change possibility, locked staircase, refrigerator, shower, washing machine, water, kitchen furniture, neighbourhood watch, separate rooms, central water, nearby forest, central heating