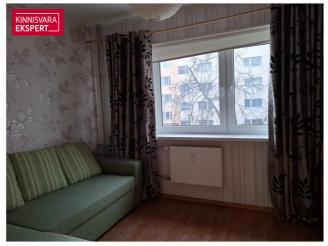

## **KERSTI MEISTER**

D+3725155911

**\**+3724420700

**■** kersti.meister@kinnisvaraekspert.ee

| ID                         | 151537                 |
|----------------------------|------------------------|
| Rooms                      | 3                      |
| Total area                 | 66.4 m <sup>2</sup>    |
| Form of ownership          | apartment<br>ownership |
| Condition                  | requires repair        |
| Year of construction       | 1984                   |
| Floor                      | 2/5                    |
| Building material          | stone                  |
| Cadastral register number: | 26001:001:0800         |

## Additional data

balconi, basement, electricity, furniture, furniture change possibility, locked staircase, refrigerator, shower, washing machine, water, kitchen furniture, neighbourhood watch, separate rooms, central water, nearby forest, central heating