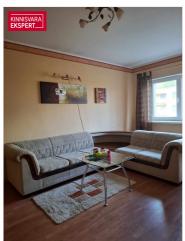

# For sale apartment **STAADIONI**

Rapla maakond, Kehtna vald, Järvakandi alev

## **KERSTI MEISTER**

D+3725155911

**\**+3724420700

**■** kersti.meister@kinnisvaraekspert.ee

| ID                         | 151537                 |
|----------------------------|------------------------|
| Rooms                      | 3                      |
| Total area                 | 66.4 m <sup>2</sup>    |
| Form of ownership          | apartment<br>ownership |
| Condition                  | requires repair        |
| Year of construction       | 1984                   |
| Floor                      | 2/5                    |
| Building material          | stone                  |
| Cadastral register number: | 26001:001:0800         |

## Additional data

balconi, basement, electricity, furniture, furniture change possibility, locked staircase, refrigerator, shower, washing machine, water, kitchen furniture, neighbourhood watch, separate rooms, central water, nearby forest, central heating