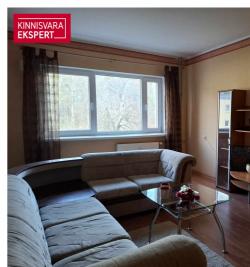

## **KERSTI MEISTER**

D+3725155911

**\**+3724420700

**■** kersti.meister@kinnisvaraekspert.ee

| ID                         | 151537                 |
|----------------------------|------------------------|
| Rooms                      | 3                      |
| Total area                 | 66.4 m <sup>2</sup>    |
| Form of ownership          | apartment<br>ownership |
| Condition                  | requires repair        |
| Year of construction       | 1984                   |
| Floor                      | 2/5                    |
| Building material          | stone                  |
| Cadastral register number: | 26001:001:0800         |

## Additional data

balconi, basement, electricity, furniture, furniture change possibility, locked staircase, refrigerator, shower, washing machine, water, kitchen furniture, neighbourhood watch, separate rooms, central water, nearby forest, central heating