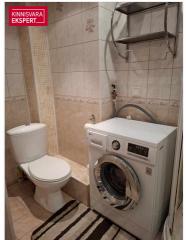

## **KERSTI MEISTER**

D+3725155911

**\**+3724420700

**■** kersti.meister@kinnisvaraekspert.ee

| ID                         | 151537                 |
|----------------------------|------------------------|
| Rooms                      | 3                      |
| Total area                 | 66.4 m <sup>2</sup>    |
| Form of ownership          | apartment<br>ownership |
| Condition                  | requires repair        |
| Year of construction       | 1984                   |
| Floor                      | 2/5                    |
| Building material          | stone                  |
| Cadastral register number: | 26001:001:0800         |

## Additional data

balconi, basement, electricity, furniture, furniture change possibility, locked staircase, refrigerator, shower, washing machine, water, kitchen furniture, neighbourhood watch, separate rooms, central water, nearby forest, central heating