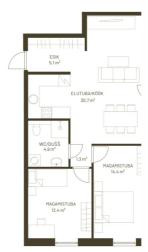

## **ARNE PENT**

D+3725293739

**\**+3724420700

■ arne.pent@kinnisvaraekspert.ee

| ID                         | 151477                 |
|----------------------------|------------------------|
| Rooms                      | 3                      |
| Total area                 | $68.8  \text{m}^2$     |
| Form of ownership          | apartment<br>ownership |
| Condition                  | in completion stage    |
| Year of construction       | 2025                   |
| Floor                      | 3/5                    |
| Apartment                  | 16                     |
| Building material          | panel                  |
| Cadastral register number: | 62517:064:0061         |