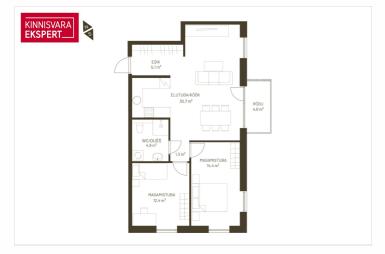

## **ARNE PENT**

D+3725293739

**\**+3724420700

■ arne.pent@kinnisvaraekspert.ee

| ID                         | 151477                 |
|----------------------------|------------------------|
| Rooms                      | 3                      |
| Total area                 | $68.8  \text{m}^2$     |
| Form of ownership          | apartment<br>ownership |
| Condition                  | in completion stage    |
| Year of construction       | 2025                   |
| Floor                      | 3/5                    |
| Apartment                  | 16                     |
| Building material          | panel                  |
| Cadastral register number: | 62517:064:0061         |