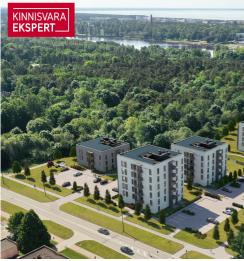

# For sale apartment **NIIDU 1B**

Pärnu maakond, Pärnu linn, Pärnu linn



## **ARNE PENT**

D+3725293739

**\**+3724420700

■ arne.pent@kinnisvaraekspert.ee

| ID                         | 151477                 |
|----------------------------|------------------------|
| Rooms                      | 3                      |
| Total area                 | $68.8  \text{m}^2$     |
| Form of ownership          | apartment<br>ownership |
| Condition                  | in completion stage    |
| Year of construction       | 2025                   |
| Floor                      | 3/5                    |
| Apartment                  | 16                     |
| Building material          | panel                  |
| Cadastral register number: | 62517:064:0061         |

Price range