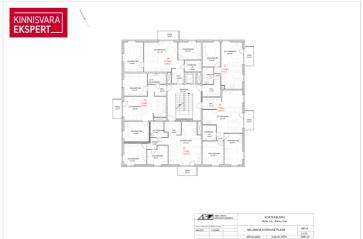

## **ARNE PENT**

D+3725293739

**\**+3724420700

■ arne.pent@kinnisvaraekspert.ee

| ID                         | 151477                 |
|----------------------------|------------------------|
| Rooms                      | 3                      |
| Total area                 | $68.8  \text{m}^2$     |
| Form of ownership          | apartment<br>ownership |
| Condition                  | in completion stage    |
| Year of construction       | 2025                   |
| Floor                      | 3/5                    |
| Apartment                  | 16                     |
| Building material          | panel                  |
| Cadastral register number: | 62517:064:0061         |

## Additional data

balconi, elevator, parquet, shower, open kitchen, city transport, nearby forest, central heating, water