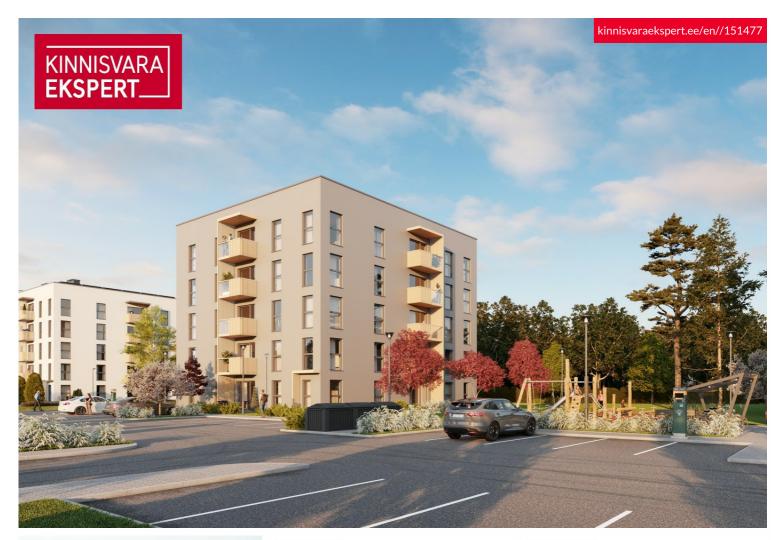

# For sale apartment **NIIDU 1B**

Pärnu maakond, Pärnu linn, Pärnu linn

## **ARNE PENT**

D+3725293739

**\**+3724420700

■ arne.pent@kinnisvaraekspert.ee

| ID                         | 151477                 |
|----------------------------|------------------------|
| Rooms                      | 3                      |
| Total area                 | $68.8  \text{m}^2$     |
| Form of ownership          | apartment<br>ownership |
| Condition                  | in completion stage    |
| Year of construction       | 2025                   |
| Floor                      | 3/5                    |
| Apartment                  | 16                     |
| Building material          | panel                  |
| Cadastral register number: | 62517:064:0061         |

Price range 177 000 €

Price per m2 2 572.67 €