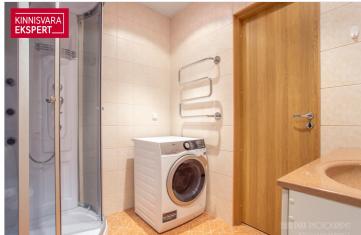

# For sale apartment PAPLI 26

Pärnu maakond, Pärnu linn, Rannarajoon

PUHKEKORTER PÄRNU RANNAS!

## **ARNE PENT**

D+3725293739

**\**+3724420700

■ arne.pent@kinnisvaraekspert.ee

| ID                         | 151442                 |
|----------------------------|------------------------|
| Rooms                      | 2                      |
| Total area                 | 60 m <sup>2</sup>      |
| Form of ownership          | apartment<br>ownership |
| Condition                  | completed              |
| Year of construction       | 2004                   |
| Floor                      | 1/2                    |
| Building material          | blocked                |
| Cadastral register number: | 62512:049:3350         |

## Additional data

õhksoojuspump, balconi, boiler, fireplace, furniture, furniture change possibility, locked staircase, shower, kitchen furniture, open kitchen, electric stove