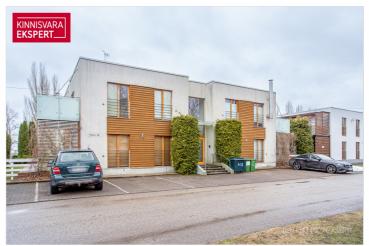

# For sale apartment PAPLI 26

Pärnu maakond, Pärnu linn, Rannarajoon

PUHKEKORTER PÄRNU RANNAS!

## **ARNE PENT**

D+3725293739

**\**+3724420700

■ arne.pent@kinnisvaraekspert.ee

| ID                         | 151442                 |
|----------------------------|------------------------|
| Rooms                      | 2                      |
| Total area                 | 60 m <sup>2</sup>      |
| Form of ownership          | apartment<br>ownership |
| Condition                  | completed              |
| Year of construction       | 2004                   |
| Floor                      | 1/2                    |
| Building material          | blocked                |
| Cadastral register number: | 62512:049:3350         |