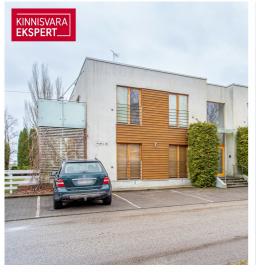

# For sale apartment PAPLI 26

Pärnu maakond, Pärnu linn, Rannarajoon

PUHKEKORTER PÄRNU RANNAS!

## **ARNE PENT**

D+3725293739

**\**+3724420700

■ arne.pent@kinnisvaraekspert.ee

| ID                         | 151442                 |
|----------------------------|------------------------|
| Rooms                      | 2                      |
| Total area                 | 60 m <sup>2</sup>      |
| Form of ownership          | apartment<br>ownership |
| Condition                  | completed              |
| Year of construction       | 2004                   |
| Floor                      | 1/2                    |
| Building material          | blocked                |
| Cadastral register number: | 62512:049:3350         |