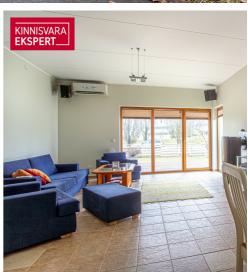

## **ARNE PENT**

D+3725293739

**\**+3724420700

■ arne.pent@kinnisvaraekspert.ee

| ID                         | 151442                 |
|----------------------------|------------------------|
| Rooms                      | 2                      |
| Total area                 | 60 m <sup>2</sup>      |
| Form of ownership          | apartment<br>ownership |
| Condition                  | completed              |
| Year of construction       | 2004                   |
| Floor                      | 1/2                    |
| Building material          | blocked                |
| Cadastral register number: | 62512:049:3350         |

## Additional data

õhksoojuspump, balconi, boiler, fireplace, furniture, furniture change possibility, locked staircase, shower, kitchen furniture, open kitchen, electric stove