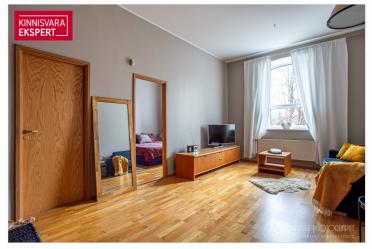

# **ARNE PENT**

0+3725293739

**\**+3724420700

| ID                         | 151437                 |
|----------------------------|------------------------|
| Rooms                      | 2                      |
| Total area                 | 44.6 m <sup>2</sup>    |
| Form of ownership          | apartment<br>ownership |
| Condition                  | completed              |
| Floor                      | 3/3                    |
| Building material          | stone                  |
| Cadastral register number: | 62510:094:4120         |
|                            |                        |

## Additional data

bath, furniture, furniture change possibility, locked staircase, parquet, kitchen furniture, open kitchen high ceilings, central heating