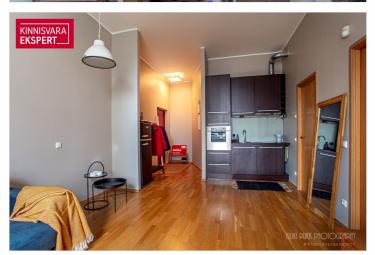

# **ARNE PENT**

0+3725293739

**\**+3724420700

| ID                         | 151437                 |
|----------------------------|------------------------|
| Rooms                      | 2                      |
| Total area                 | 44.6 m <sup>2</sup>    |
| Form of ownership          | apartment<br>ownership |
| Condition                  | completed              |
| Floor                      | 3/3                    |
| Building material          | stone                  |
| Cadastral register number: | 62510:094:4120         |
|                            |                        |

## Additional data

bath, furniture, furniture change possibility, locked staircase, parquet, kitchen furniture, open kitchen high ceilings, central heating