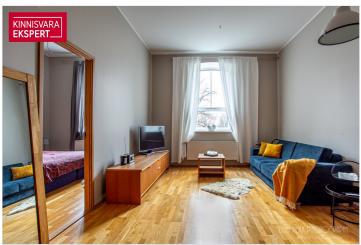

# **ARNE PENT**

0+3725293739

**\**+3724420700

| ID                         | 151437                 |
|----------------------------|------------------------|
| Rooms                      | 2                      |
| Total area                 | 44.6 m <sup>2</sup>    |
| Form of ownership          | apartment<br>ownership |
| Condition                  | completed              |
| Floor                      | 3/3                    |
| Building material          | stone                  |
| Cadastral register number: | 62510:094:4120         |
|                            |                        |

## Additional data

bath, furniture, furniture change possibility, locked staircase, parquet, kitchen furniture, open kitchen high ceilings, central heating