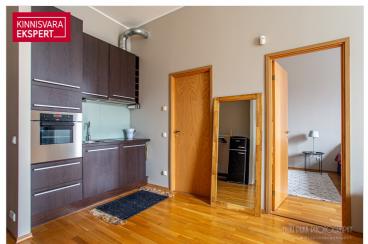

# **ARNE PENT**

0+3725293739

**\**+3724420700

| ID                         | 151437                 |
|----------------------------|------------------------|
| Rooms                      | 2                      |
| Total area                 | 44.6 m <sup>2</sup>    |
| Form of ownership          | apartment<br>ownership |
| Condition                  | completed              |
| Floor                      | 3/3                    |
| Building material          | stone                  |
| Cadastral register number: | 62510:094:4120         |
|                            |                        |

## Additional data

bath, furniture, furniture change possibility, locked staircase, parquet, kitchen furniture, open kitchen high ceilings, central heating