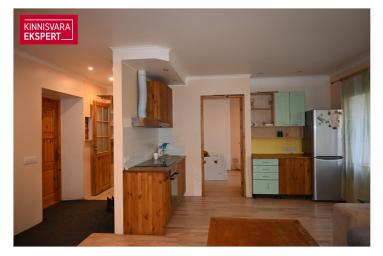

# For sale apartment **PARKALI8**

Järva maakond, Paide linn, Paide linn

Vallimäe vahetu lähedus. Kohe kolimiseks valmis.

# Additional data

boiler, electricity, locked staircase, parquet, shower, water, kitchen furniture, open kitchen, new sewerage, new electric circuit, central water, storage room, stove, electric floor heating