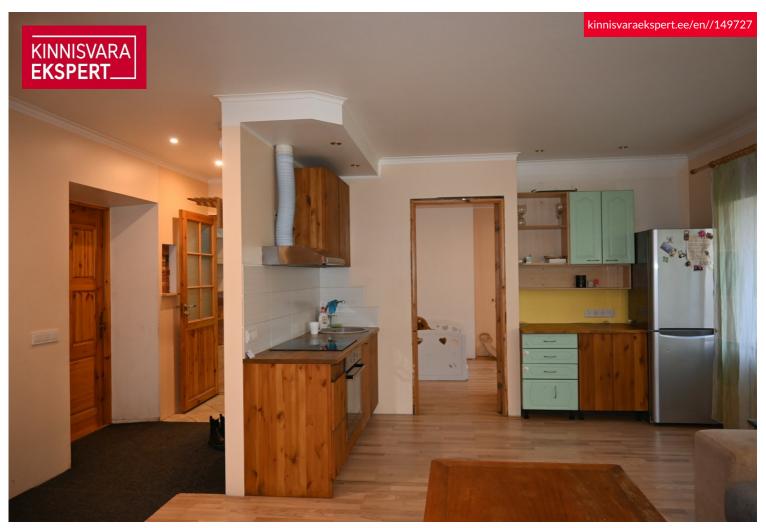

# For sale apartment **PARKALI8**

Järva maakond, Paide linn, Paide linn

Vallimäe vahetu lähedus. Kohe kolimiseks valmis.

# Additional data

boiler, electricity, locked staircase, parquet, shower, water, kitchen furniture, open kitchen, new sewerage, new electric circuit, central water, storage room, stove, electric floor heating