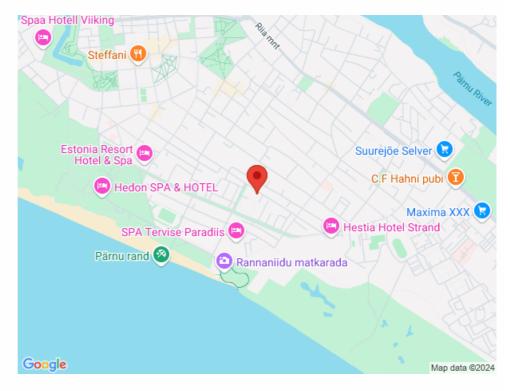

D).

First month pay is 400 euros rental+400 euros deposit+400 euros broker fee.

\*\*\*

KINNISVARAEKSPERT has been operating on the Estonian market since 1993. Our offices are located in Tallinn and Pärnu, and we serve you all over Estonia. Through cooperation partners Nord Prime Capital and Alliance Group UAB, we are also represented in Latvia and Lithuania.

We offer brokerage services, valuation and real estate advisory services in both the private and commercial sectors.

Kinnisvarekspert works closely with one of the world's largest real estate companies, Cushman & Wakefield. Our cooperation spans all over the world.

You can find more information at <a href="http://www.kinnisvaraekspert.ee">http://www.kinnisvaraekspert.ee</a>

#### Location

Pärnu maakond, Pärnu linn, Rannarajoon