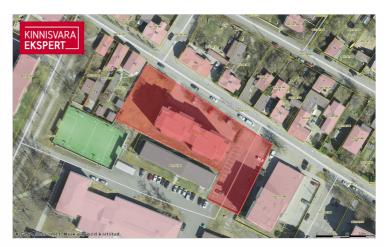

is 400 euros rental+400 euros deposit+400 euros broker fee.

\*\*\*

KINNISVARAEKSPERT has been operating on the Estonian market since 1993. Our offices are located in Tallinn and Pärnu, and we serve you all over Estonia. Through cooperation partners Nord Prime Capital and Alliance Group UAB, we are also represented in Latvia and Lithuania.

We offer brokerage services, valuation and real estate advisory services in both the private and commercial sectors.

Kinnisvarekspert works closely with one of the world's largest real estate companies, Cushman & Wakefield. Our cooperation spans all over the world.

You can find more information at <a href="http://www.kinnisvaraekspert.ee">http://www.kinnisvaraekspert.ee</a>

#### Location

Pärnu maakond, Pärnu linn, Rannarajoon