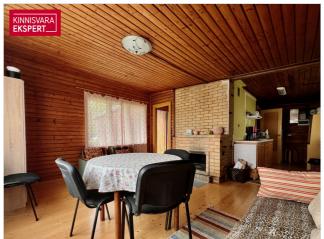

The summer house includes a living room, a small bedroom, a toilet-shower room (hot water provided by an electric boiler), and a kitchen. The yard is well-maintained, featuring various bushes, apple trees, and a private vegetable garden. Water is supplied to the property from the local pumping station, and there is a three-chamber septic system for sewage. The electrical connection is 3-phase with a 16A main fuse.