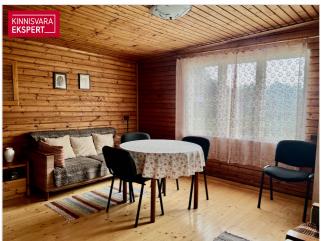

The summer house includes a living room, a small bedroom, a toilet-shower room (hot water provided by an electric boiler), and a kitchen. The yard is well-maintained, featuring various bushes, apple trees, and a private vegetable garden. Water is supplied to the property from the local pumping station, and there is a three-chamber septic system for sewage. The electrical connection is 3-phase with a 16A main fuse.