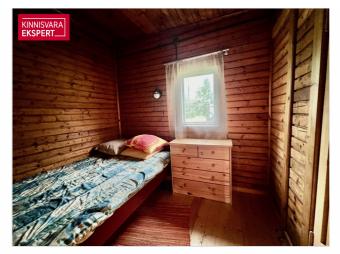

The summer house includes a living room, a small bedroom, a toilet-shower room (hot water provided by an electric boiler), and a kitchen. The yard is well-maintained, featuring various bushes, apple trees, and a private vegetable garden. Water is supplied to the property from the local pumping station, and there is a three-chamber septic system for sewage. The electrical connection is 3-phase with a 16A main fuse.