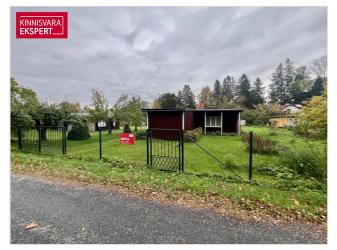

### Additional information

For sale: a well-maintained summer house in the peaceful village of Eametsa. The property consists of two cadastral units (a  $1082 \, \text{m}^2$  plot with a summer house and a  $1388 \, \text{m}^2$  undeveloped plot at Nurmeiaia Road 18, without building rights) located opposite each other across Nurmeiaia Road.

The summer house includes a living room, a small bedroom, a toilet-shower room (hot water provided by an electric boiler), and a kitchen. The yard is well-maintained, featuring various bushes, apple trees, and a private vegetable garden. Water is supplied to the property from the local pumping station, and there is a three-chamber septic system for sewage. The electrical connection is 3-phase with a 16A main fuse.