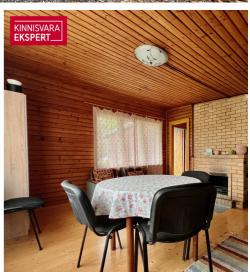

The summer house includes a living room, a small bedroom, a toilet-shower room (hot water provided by an electric boiler), and a kitchen. The yard is well-maintained, featuring various bushes, apple trees, and a private vegetable garden. Water is supplied to the property from the local pumping station, and there is a three-chamber septic system for sewage. The electrical connection is 3-phase with a 16A main fuse.