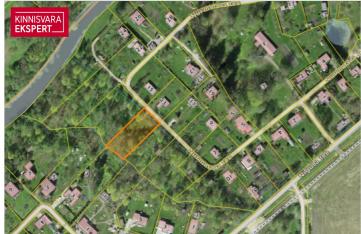

### Additional information

For sale: a well-maintained summer house in the peaceful village of Eametsa. The property consists of two cadastral units (a  $1082 \, \text{m}^2$  plot with a summer house and a  $1388 \, \text{m}^2$  undeveloped plot at Nurmeiaia Road 18, without building rights) located opposite each other across Nurmeiaia Road.

## Location

**♀**Pärnu maakond, Tori vald, Eametsa küla