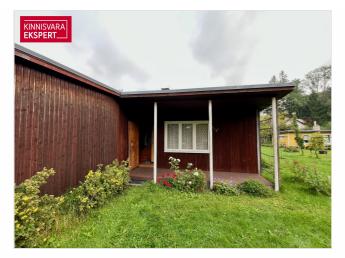

The summer house includes a living room, a small bedroom, a toilet-shower room (hot water provided by an electric boiler), and a kitchen. The yard is well-maintained, featuring various bushes, apple trees, and a private vegetable garden. Water is supplied to the property from the local pumping station, and there is a three-chamber septic system for sewage. The electrical connection is 3-phase with a 16A main fuse.