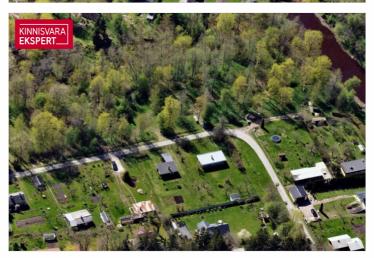

The summer house includes a living room, a small bedroom, a toilet-shower room (hot water provided by an electric boiler), and a kitchen. The yard is well-maintained, featuring various bushes, apple trees, and a private vegetable garden. Water is supplied to the property from the local pumping station, and there is a three-chamber septic system for sewage. The electrical connection is 3-phase with a 16A main fuse.

Nearby are the Sauga River, Sauga Primary School, and it's only about a 10-minute drive to Pärnu city center. The nearest grocery store is Sauga Konsum (about a 5-minute drive), and Alexela Täkupeoss is 3.4 km away.