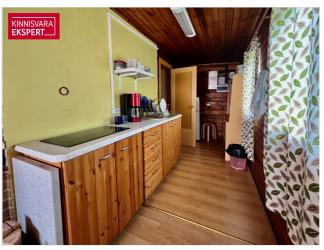

The summer house includes a living room, a small bedroom, a toilet-shower room (hot water provided by an electric boiler), and a kitchen. The yard is well-maintained, featuring various bushes, apple trees, and a private vegetable garden. Water is supplied to the property from the local pumping station, and there is a three-chamber septic system for sewage. The electrical connection is 3-phase with a 16A main fuse.