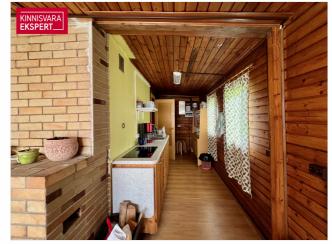

The summer house includes a living room, a small bedroom, a toilet-shower room (hot water provided by an electric boiler), and a kitchen. The yard is well-maintained, featuring various bushes, apple trees, and a private vegetable garden. Water is supplied to the property from the local pumping station, and there is a three-chamber septic system for sewage. The electrical connection is 3-phase with a 16A main fuse.