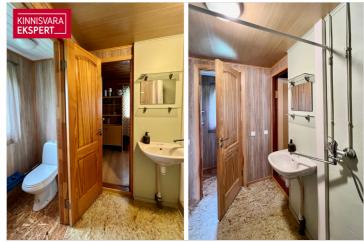

The summer house includes a living room, a small bedroom, a toilet-shower room (hot water provided by an electric boiler), and a kitchen. The yard is well-maintained, featuring various bushes, apple trees, and a private vegetable garden. Water is supplied to the property from the local pumping station, and there is a three-chamber septic system for sewage. The electrical connection is 3-phase with a 16A main fuse.