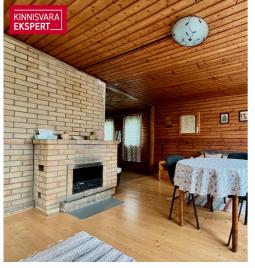

The summer house includes a living room, a small bedroom, a toilet-shower room (hot water provided by an electric boiler), and a kitchen. The yard is well-maintained, featuring various bushes, apple trees, and a private vegetable garden. Water is supplied to the property from the local pumping station, and there is a three-chamber septic system for sewage. The electrical connection is 3-phase with a 16A main fuse.