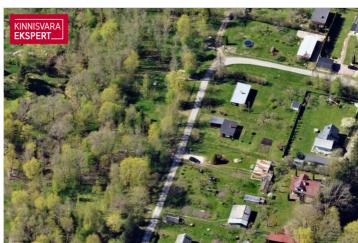

# For sale cottage NURMEAIA TEE 13

Pärnu maakond, Tori vald, Eametsa küla

Müüa heas korras suvila rahulikus Eametsa külas!

Nearby are the Sauga River, Sauga Primary School, and it's only about a 10-minute drive to Pärnu city center. The nearest grocery store is Sauga Konsum (about a 5-minute drive), and Alexela Täkupeoss is 3.4 km away.

## Location

**♀**Pärnu maakond, Tori vald, Eametsa küla