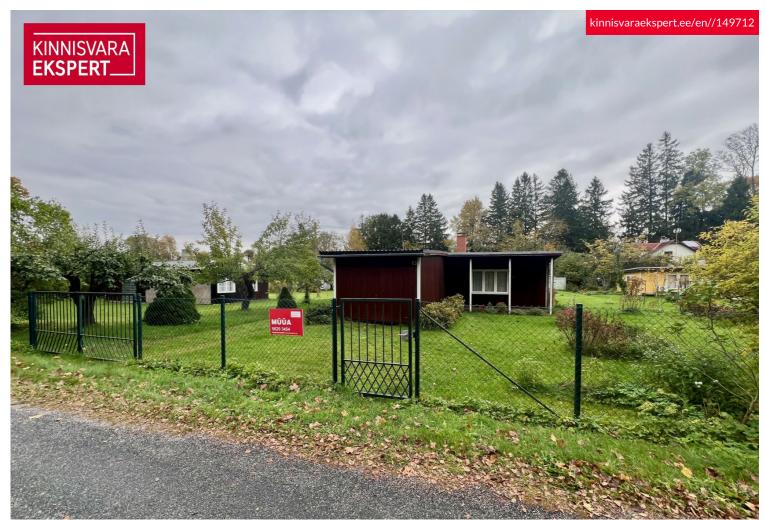

# For sale cottage NURMEAIA TEE 13

Pärnu maakond, Tori vald, Eametsa küla

Müüa heas korras suvila rahulikus Eametsa külas!

### Additional information

For sale: a well-maintained summer house in the peaceful village of Eametsa. The property consists of two cadastral units (a  $1082 \, \text{m}^2$  plot with a summer house and a  $1388 \, \text{m}^2$  undeveloped plot at Nurmeiaia Road 18, without building rights) located opposite each other across Nurmeiaia Road.

The summer house includes a living room, a small bedroom, a toilet-shower room (hot water provided by an electric boiler), and a kitchen. The yard is well-maintained, featuring various bushes, apple trees, and a private vegetable garden. Water is supplied to the property from the local pumping station, and there is a three-chamber septic system for sewage. The electrical connection is 3-phase with a 16A main fuse.