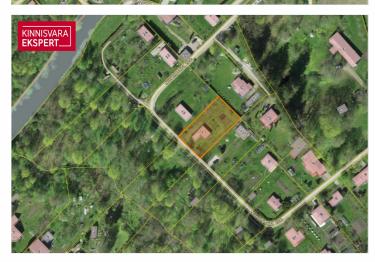

### Additional information

For sale: a well-maintained summer house in the peaceful village of Eametsa. The property consists of two cadastral units (a  $1082 \, \text{m}^2$  plot with a summer house and a  $1388 \, \text{m}^2$  undeveloped plot at Nurmeiaia Road 18, without building rights) located opposite each other across Nurmeiaia Road.

## Location

**♀**Pärnu maakond, Tori vald, Eametsa küla