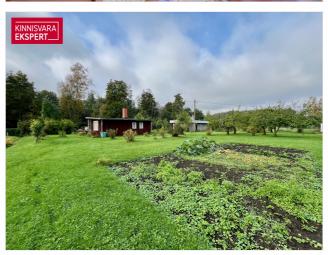

The summer house includes a living room, a small bedroom, a toilet-shower room (hot water provided by an electric boiler), and a kitchen. The yard is well-maintained, featuring various bushes, apple trees, and a private vegetable garden. Water is supplied to the property from the local pumping station, and there is a three-chamber septic system for sewage. The electrical connection is 3-phase with a 16A main fuse.