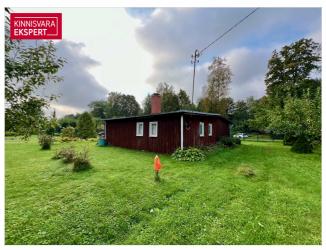

# For sale cottage NURMEAIA TEE 13

Pärnu maakond, Tori vald, Eametsa küla

Müüa heas korras suvila rahulikus Eametsa külas!

### Additional information

For sale: a well-maintained summer house in the peaceful village of Eametsa. The property consists of two cadastral units (a  $1082 \, \text{m}^2$  plot with a summer house and a  $1388 \, \text{m}^2$  undeveloped plot at Nurmeiaia Road 18, without building rights) located opposite each other across Nurmeiaia Road.

The summer house includes a living room, a small bedroom, a toilet-shower room (hot water provided by an electric boiler), and a kitchen. The yard is well-maintained, featuring various bushes, apple trees, and a private vegetable garden. Water is supplied to the property from the local pumping station, and there is a three-chamber septic system for sewage. The electrical connection is 3-phase with a 16A main fuse.