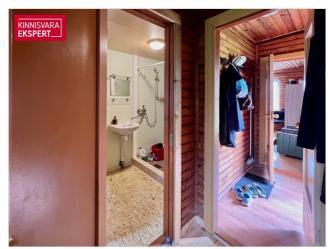

The summer house includes a living room, a small bedroom, a toilet-shower room (hot water provided by an electric boiler), and a kitchen. The yard is well-maintained, featuring various bushes, apple trees, and a private vegetable garden. Water is supplied to the property from the local pumping station, and there is a three-chamber septic system for sewage. The electrical connection is 3-phase with a 16A main fuse.