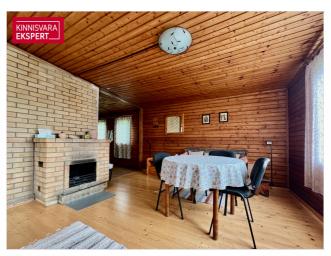

The summer house includes a living room, a small bedroom, a toilet-shower room (hot water provided by an electric boiler), and a kitchen. The yard is well-maintained, featuring various bushes, apple trees, and a private vegetable garden. Water is supplied to the property from the local pumping station, and there is a three-chamber septic system for sewage. The electrical connection is 3-phase with a 16A main fuse.