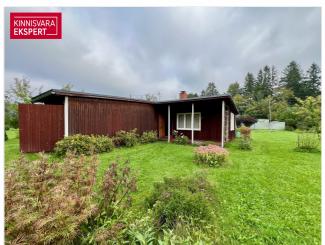

# For sale cottage NURMEAIA TEE 13

Pärnu maakond, Tori vald, Eametsa küla

Müüa heas korras suvila rahulikus Eametsa külas!

### Additional information

For sale: a well-maintained summer house in the peaceful village of Eametsa. The property consists of two cadastral units (a  $1082 \, \text{m}^2$  plot with a summer house and a  $1388 \, \text{m}^2$  undeveloped plot at Nurmeiaia Road 18, without building rights) located opposite each other across Nurmeiaia Road.

The summer house includes a living room, a small bedroom, a toilet-shower room (hot water provided by an electric boiler), and a kitchen. The yard is well-maintained, featuring various bushes, apple trees, and a private vegetable garden. Water is supplied to the property from the local pumping station, and there is a three-chamber septic system for sewage. The electrical connection is 3-phase with a 16A main fuse.