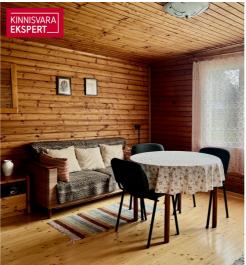

The summer house includes a living room, a small bedroom, a toilet-shower room (hot water provided by an electric boiler), and a kitchen. The yard is well-maintained, featuring various bushes, apple trees, and a private vegetable garden. Water is supplied to the property from the local pumping station, and there is a three-chamber septic system for sewage. The electrical connection is 3-phase with a 16A main fuse.