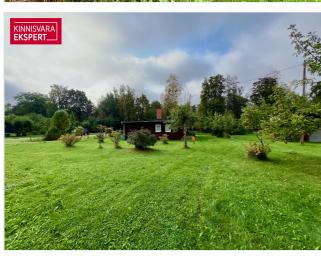

The summer house includes a living room, a small bedroom, a toilet-shower room (hot water provided by an electric boiler), and a kitchen. The yard is well-maintained, featuring various bushes, apple trees, and a private vegetable garden. Water is supplied to the property from the local pumping station, and there is a three-chamber septic system for sewage. The electrical connection is 3-phase with a 16A main fuse.