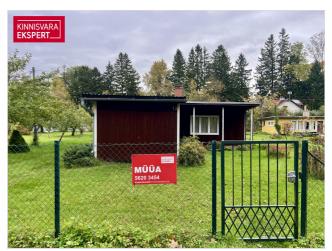

# For sale cottage NURMEAIA TEE 13

Pärnu maakond, Tori vald, Eametsa küla

Müüa heas korras suvila rahulikus Eametsa külas!

### Additional information

For sale: a well-maintained summer house in the peaceful village of Eametsa. The property consists of two cadastral units (a  $1082 \, \text{m}^2$  plot with a summer house and a  $1388 \, \text{m}^2$  undeveloped plot at Nurmeiaia Road 18, without building rights) located opposite each other across Nurmeiaia Road.