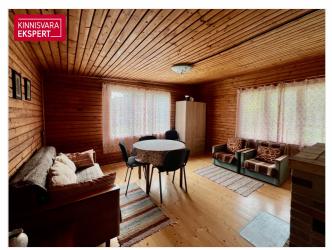

The summer house includes a living room, a small bedroom, a toilet-shower room (hot water provided by an electric boiler), and a kitchen. The yard is well-maintained, featuring various bushes, apple trees, and a private vegetable garden. Water is supplied to the property from the local pumping station, and there is a three-chamber septic system for sewage. The electrical connection is 3-phase with a 16A main fuse.