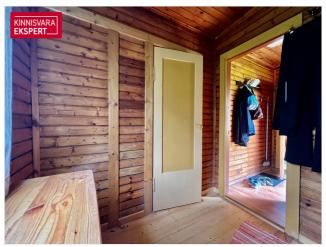

The summer house includes a living room, a small bedroom, a toilet-shower room (hot water provided by an electric boiler), and a kitchen. The yard is well-maintained, featuring various bushes, apple trees, and a private vegetable garden. Water is supplied to the property from the local pumping station, and there is a three-chamber septic system for sewage. The electrical connection is 3-phase with a 16A main fuse.