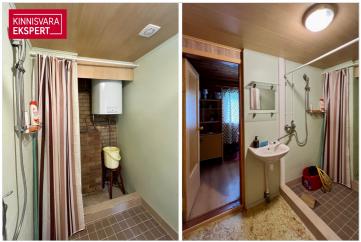

The summer house includes a living room, a small bedroom, a toilet-shower room (hot water provided by an electric boiler), and a kitchen. The yard is well-maintained, featuring various bushes, apple trees, and a private vegetable garden. Water is supplied to the property from the local pumping station, and there is a three-chamber septic system for sewage. The electrical connection is 3-phase with a 16A main fuse.