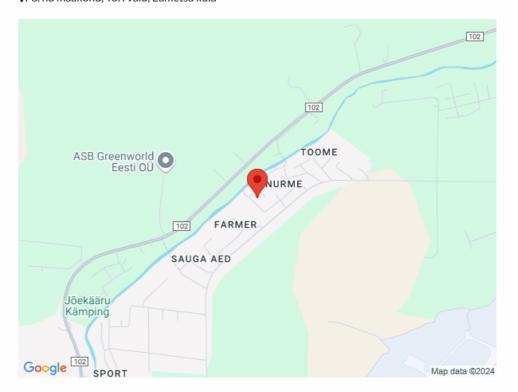

# For sale cottage NURMEAIA TEE 13

Pärnu maakond, Tori vald, Eametsa küla

Müüa heas korras suvila rahulikus Eametsa külas!

## Location

**♀**Pärnu maakond, Tori vald, Eametsa küla