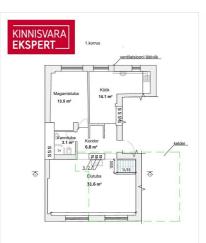

total ar

1/3

oom

| ID                   | 149682              |
|----------------------|---------------------|
| Rooms                | 3                   |
| Total area           | 96.1 m <sup>2</sup> |
| Form of ownership    | apartment ownership |
| Year of construction | 1936                |
| Floor                | 1/3                 |
| 11001                | 1/0                 |
| Building material    |                     |