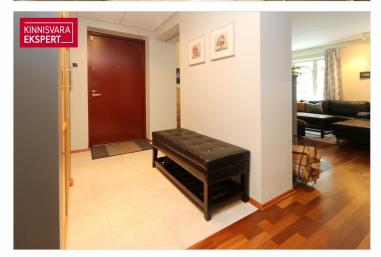

# Additional data

basement, locked staircase, parquet, shower, kitchen furniture, organisation through few floors, local gas heating, stove