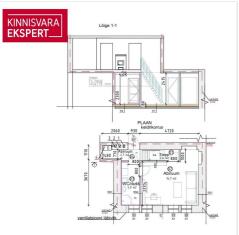

# For sale apartment **P.SÜDA 2A**

📍 Harju maakond, Tallinn, Kesklinna linnaosa

Avar 2-toaline korter, mille saab ehitada 3-toaliseks!

**ARDO LEPP** 

259 000 €

2 695.11 € / m<sup>2</sup>

**96.1** m<sup>2</sup>

total ar

1/3

oom

| ID                   | 149682              |
|----------------------|---------------------|
| Rooms                | 3                   |
| Total area           | 96.1 m <sup>2</sup> |
| Form of ownership    | apartment ownership |
| Year of construction | 1936                |
| Floor                | 1/3                 |
| 11001                | 1/0                 |
| Building material    |                     |

# Additional data

basement, locked staircase, parquet, shower, kitchen furniture, organisation through few floors, local gas heating, stove