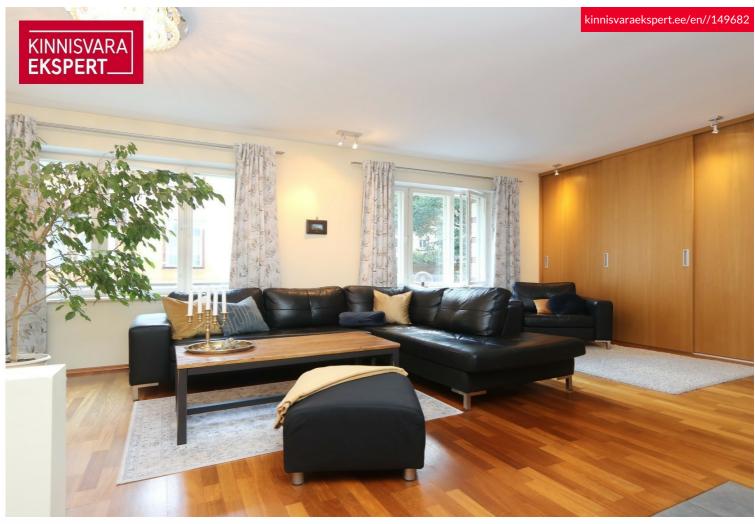

# For sale apartment **P.SÜDA 2A**

📍 Harju maakond, Tallinn, Kesklinna linnaosa

Avar 2-toaline korter, mille saab ehitada 3-toaliseks!

**ARDO LEPP** 

259 000 €

2 695.11 € / m<sup>2</sup>

**96.1** m<sup>2</sup>

# Additional data

basement, locked staircase, parquet, shower, kitchen furniture, organisation through few floors, local gas heating, stove