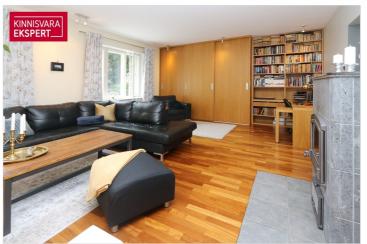

# For sale apartment **P.SÜDA 2A**

📍 Harju maakond, Tallinn, Kesklinna linnaosa

Avar 2-toaline korter, mille saab ehitada 3-toaliseks!

**ARDO LEPP** 

259 000 €

2 695.11 € / m<sup>2</sup>

**96.1** m<sup>2</sup>

# Additional data

basement, locked staircase, parquet, shower, kitchen furniture, organisation through few floors, local gas heating, stove