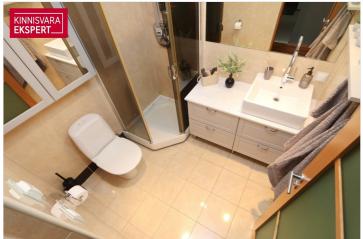

# Additional data

basement, locked staircase, parquet, shower, kitchen furniture, organisation through few floors, local gas heating, stove