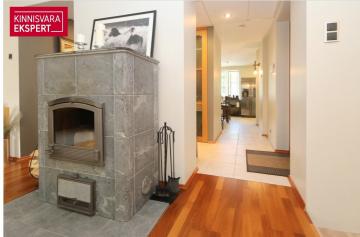

# Additional data

basement, locked staircase, parquet, shower, kitchen furniture, organisation through few floors, local gas heating, stove