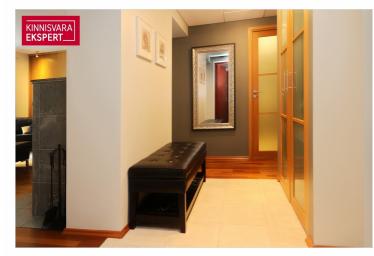

# Additional data

basement, locked staircase, parquet, shower, kitchen furniture, organisation through few floors, local gas heating, stove