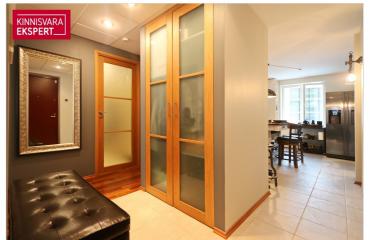

# Additional data

basement, locked staircase, parquet, shower, kitchen furniture, organisation through few floors, local gas heating, stove