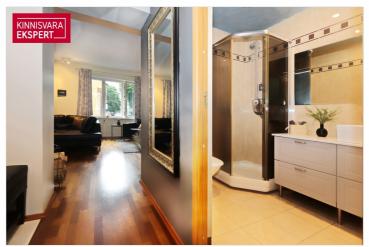

# Additional data

basement, locked staircase, parquet, shower, kitchen furniture, organisation through few floors, local gas heating, stove