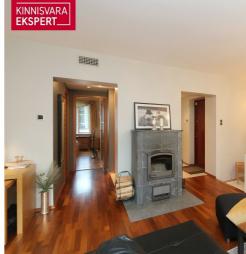

# For sale apartment **P.SÜDA 2A**

📍 Harju maakond, Tallinn, Kesklinna linnaosa

Avar 2-toaline korter, mille saab ehitada 3-toaliseks!

**ARDO LEPP** 

259 000 €

2 695.11 € / m<sup>2</sup>

**96.1** m<sup>2</sup>

# Additional data

basement, locked staircase, parquet, shower, kitchen furniture, organisation through few floors, local gas heating, stove