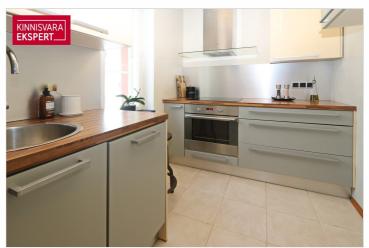

# Additional data

basement, locked staircase, parquet, shower, kitchen furniture, organisation through few floors, local gas heating, stove