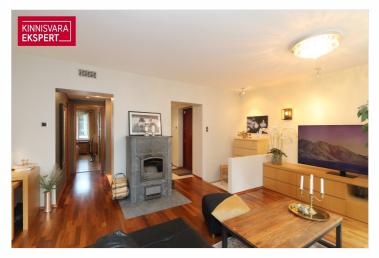

# For sale apartment **P.SÜDA 2A**

📍 Harju maakond, Tallinn, Kesklinna linnaosa

Avar 2-toaline korter, mille saab ehitada 3-toaliseks!

**ARDO LEPP** 

259 000 €

2 695.11 € / m<sup>2</sup>

**96.1** m<sup>2</sup>

# Additional data

basement, locked staircase, parquet, shower, kitchen furniture, organisation through few floors, local gas heating, stove