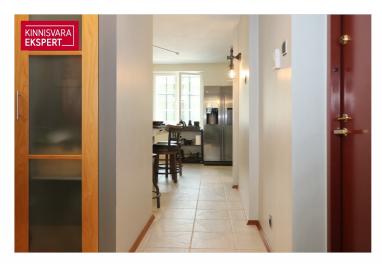

# Additional data

basement, locked staircase, parquet, shower, kitchen furniture, organisation through few floors, local gas heating, stove