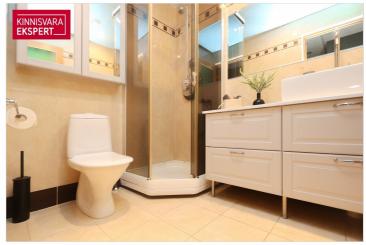

# Additional data

basement, locked staircase, parquet, shower, kitchen furniture, organisation through few floors, local gas heating, stove