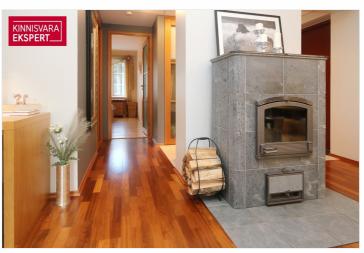

# Additional data

basement, locked staircase, parquet, shower, kitchen furniture, organisation through few floors, local gas heating, stove