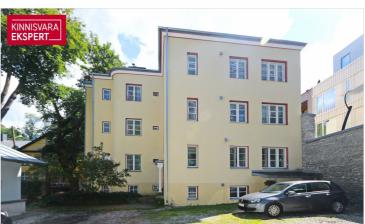

# For sale apartment **P.SÜDA 2A**

📍 Harju maakond, Tallinn, Kesklinna linnaosa

Avar 2-toaline korter, mille saab ehitada 3-toaliseks!

**ARDO LEPP** 

259 000 €

2 695.11 € / m<sup>2</sup>

**96.1** m<sup>2</sup>

total ar

1/3

oom

| ID                   | 149682              |
|----------------------|---------------------|
| Rooms                | 3                   |
| Total area           | 96.1 m <sup>2</sup> |
| Form of ownership    | apartment ownership |
| Year of construction | 1936                |
| Floor                | 1/3                 |
| 11001                | 1/0                 |
| Building material    |                     |