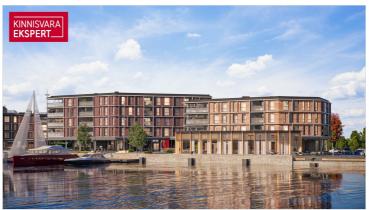

The first building to be completed in 2025 will be the most seaside-facing apartment building at Kalda Street 4. The apartments range from 1 to 5 rooms, with most featuring either a balcony, a French balcony, or a terrace. On the ground floor, there are commercial spaces with separate entrances, directly connected to the functional urban environment. Parking spaces and storage rooms (available for an additional fee) are conveniently located on the ground floor, and the building has three elevators. The most exclusive apartments offer unique views of the Pärnu River, the marinas, sunsets, and Pärnu's historic bastion area.

Studio apartment No. 30 (25.1 m<sup>2</sup>) is located on the 3rd floor, with a view towards the city center bridge. The apartment features a 16.8 m<sup>2</sup> living room-kitchen with a French balcony, a 4 m<sup>2</sup> hallway, and a 4.3 m<sup>2</sup> bathroom/WC, making it a perfect retreat for summer vacations. The apartment's comfortable indoor climate is ensured by water underfloor heating and heat recovery ventilation, with an optional cooling system available for an additional fee.