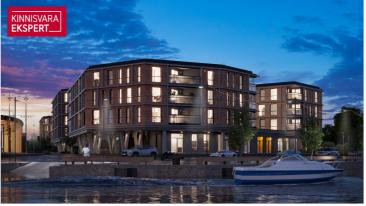

## Additional information

In the new Vanasadama Quarter, being developed at the confluence of Pärnu city center, the river, and Vallikäär, three apartment buildings with public spaces are being built. In the future, a quay for small boats will also be added. The Vanasadama Quarter is designed with the modern person in mind, valuing not only contemporary architecture but also durable materials, a comfortable and integrated living environment, a prime location, and proximity to essential services.

The first building to be completed in 2025 will be the most seaside-facing apartment building at Kalda Street 4. The apartments range from 1 to 5 rooms, with most featuring either a balcony, a French balcony, or a terrace. On the ground floor, there are commercial spaces with separate entrances, directly connected to the functional urban environment. Parking spaces and storage rooms (available for an additional fee) are conveniently located on the ground floor, and the building has three elevators. The most exclusive apartments offer unique views of the Pärnu River, the marinas, sunsets, and Pärnu's historic bastion area.

Studio apartment No. 30 (25.1 m<sup>2</sup>) is located on the 3rd floor, with a view towards the city center bridge. The apartment features a 16.8 m<sup>2</sup> living room-kitchen with a French balcony, a 4 m<sup>2</sup> hallway, and a 4.3 m<sup>2</sup> bathroom/WC, making it a perfect retreat for summer vacations. The apartment's comfortable indoor climate is ensured by water underfloor heating and heat recovery ventilation, with an optional cooling system available for an additional fee.