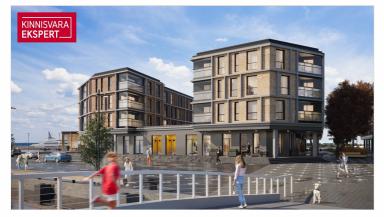

The first building to be completed in 2025 will be the most seaside-facing apartment building at Kalda Street 4. The apartments range from 1 to 5 rooms, with most featuring either a balcony, a French balcony, or a terrace. On the ground floor, there are commercial spaces with separate entrances, directly connected to the functional urban environment. Parking spaces and storage rooms (available for an additional fee) are conveniently located on the ground floor, and the building has three elevators. The most exclusive apartments offer unique views of the Pärnu River, the marinas, sunsets, and Pärnu's historic bastion area.