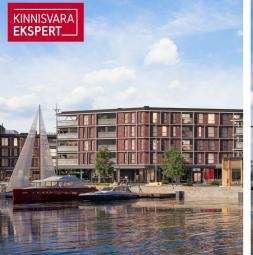

## Additional information

In the new Vanasadama Quarter, being developed at the confluence of Pärnu city center, the river, and Vallikäär, three apartment buildings with public spaces are being built. In the future, a quay for small boats will also be added. The Vanasadama Quarter is designed with the modern person in mind, valuing not only contemporary architecture but also durable materials, a comfortable and integrated living environment, a prime location, and proximity to essential services.

The first building to be completed in 2025 will be the most seaside-facing apartment building at Kalda Street 4. The apartments range from 1 to 5 rooms, with most featuring either a balcony, a French balcony, or a terrace. On the ground floor, there are commercial spaces with separate entrances, directly connected to the functional urban environment. Parking spaces and storage rooms (available for an additional fee) are conveniently located on the ground floor, and the building has three elevators. The most exclusive apartments offer unique views of the Pärnu River, the marinas, sunsets, and Pärnu's historic bastion area.