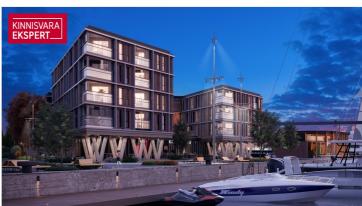

## Additional information

In the new Vanasadama Quarter, being developed at the confluence of Pärnu city center, the river, and Vallikäär, three apartment buildings with public spaces are being built. In the future, a quay for small boats will also be added. The Vanasadama Quarter is designed with the modern person in mind, valuing not only contemporary architecture but also durable materials, a comfortable and integrated living environment, a prime location, and proximity to essential services.

The first building to be completed in 2025 will be the most seaside-facing apartment building at Kalda Street 4. The apartments range from 1 to 5 rooms, with most featuring either a balcony, a French balcony, or a terrace. On the ground floor, there are commercial spaces with separate entrances, directly connected to the functional urban environment. Parking spaces and storage rooms (available for an additional fee) are conveniently located on the ground floor, and the building has three elevators. The most exclusive apartments offer unique views of the Pärnu River, the marinas, sunsets, and Pärnu's historic bastion area.

Studio apartment No. 30 (25.1 m<sup>2</sup>) is located on the 3rd floor, with a view towards the city center bridge. The apartment features a 16.8 m<sup>2</sup> living room-kitchen with a French balcony, a 4 m<sup>2</sup> hallway, and a 4.3 m<sup>2</sup> bathroom/WC, making it a perfect retreat for summer vacations. The apartment's comfortable indoor climate is ensured by water underfloor heating and heat recovery ventilation, with an optional cooling system available for an additional fee.