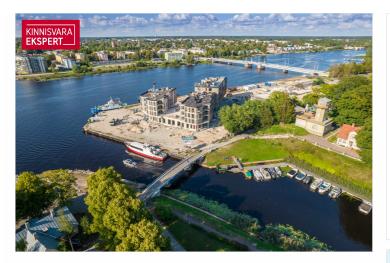

The first building to be completed in 2025 will be the most seaside-facing apartment building at Kalda Street 4. The apartments range from 1 to 5 rooms, with most featuring either a balcony, a French balcony, or a terrace. On the ground floor, there are commercial spaces with separate entrances, directly connected to the functional urban environment. Parking spaces and storage rooms (available for an additional fee) are conveniently located on the ground floor, and the building has three elevators. The most exclusive apartments offer unique views of the Pärnu River, the marinas, sunsets, and Pärnu's historic bastion area.

Studio apartment No. 30 (25.1 m<sup>2</sup>) is located on the 3rd floor, with a view towards the city center bridge. The apartment features a 16.8 m<sup>2</sup> living room-kitchen with a French balcony, a 4 m<sup>2</sup> hallway, and a 4.3 m<sup>2</sup> bathroom/WC, making it a perfect retreat for summer vacations. The apartment's comfortable indoor climate is ensured by water underfloor heating and heat recovery ventilation, with an optional cooling system available for an additional fee.