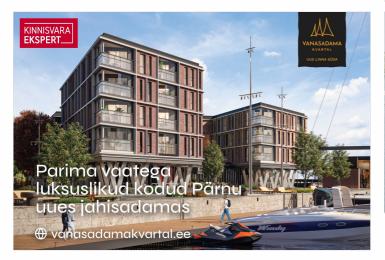

## Additional information

In the new Vanasadama Quarter, being developed at the confluence of Pärnu city center, the river, and Vallikäär, three apartment buildings with public spaces are being built. In the future, a quay for small boats will also be added. The Vanasadama Quarter is designed with the modern person in mind, valuing not only contemporary architecture but also durable materials, a comfortable and integrated living environment, a prime location, and proximity to essential services.

The first building to be completed in 2025 will be the most seaside-facing apartment building at Kalda Street 4. The apartments range from 1 to 5 rooms, with most featuring either a balcony, a French balcony, or a terrace. On the ground floor, there are commercial spaces with separate entrances, directly connected to the functional urban environment. Parking spaces and storage rooms (available for an additional fee) are conveniently located on the ground floor, and the building has three elevators. The most exclusive apartments offer unique views of the Pärnu River, the marinas, sunsets, and Pärnu's historic bastion area.

Studio apartment No. 30 (25.1 m<sup>2</sup>) is located on the 3rd floor, with a view towards the city center bridge. The apartment features a 16.8 m<sup>2</sup> living room-kitchen with a French balcony, a 4 m<sup>2</sup> hallway, and a 4.3 m<sup>2</sup> bathroom/WC, making it a perfect retreat for summer vacations. The apartment's comfortable indoor climate is ensured by water underfloor heating and heat recovery ventilation, with an optional cooling system available for an additional fee.

For more information about the Vanasadama Quarter, visit the website <u>http://www.vanasadamakvartal.ee</u>.

For questions and additional details, please get in touch!