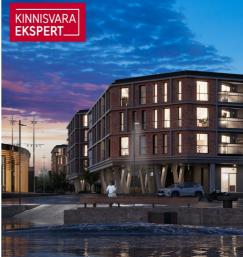

The first building to be completed in 2025 will be the most seaside-facing apartment building at Kalda Street 4. The apartments range from 1 to 5 rooms, with most featuring either a balcony, a French balcony, or a terrace. On the ground floor, there are commercial spaces with separate entrances, directly connected to the functional urban environment. Parking spaces and storage rooms (available for an additional fee) are conveniently located on the ground floor, and the building has three elevators. The most exclusive apartments offer unique views of the Pärnu River, the marinas, sunsets, and Pärnu's historic bastion area.