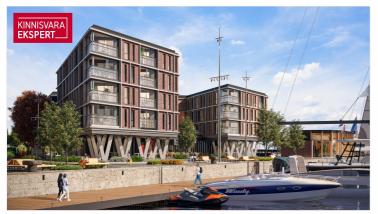

## Additional information

In the new Vanasadama Quarter, being developed at the confluence of Pärnu city center, the river, and Vallikäär, three apartment buildings with public spaces are being built. In the future, a quay for small boats will also be added. The Vanasadama Quarter is designed with the modern person in mind, valuing not only contemporary architecture but also durable materials, a comfortable and integrated living environment, a prime location, and proximity to essential services.

The first building to be completed in 2025 will be the most seaside-facing apartment building at Kalda Street 4. The apartments range from 1 to 5 rooms, with most featuring either a balcony, a French balcony, or a terrace. On the ground floor, there are commercial spaces with separate entrances, directly connected to the functional urban environment. Parking spaces and storage rooms (available for an additional fee) are conveniently located on the ground floor, and the building has three elevators. The most exclusive apartments offer unique views of the Pärnu River, the marinas, sunsets, and Pärnu's historic bastion area.