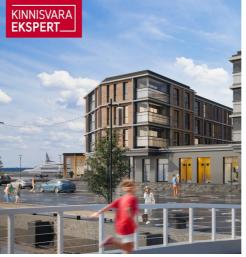

The first building to be completed in 2025 will be the most seaside-facing apartment building at Kalda Street 4. The apartments range from 1 to 5 rooms, with most featuring either a balcony, a French balcony, or a terrace. On the ground floor, there are commercial spaces with separate entrances, directly connected to the functional urban environment. Parking spaces and storage rooms (available for an additional fee) are conveniently located on the ground floor, and the building has three elevators. The most exclusive apartments offer unique views of the Pärnu River, the marinas, sunsets, and Pärnu's historic bastion area.