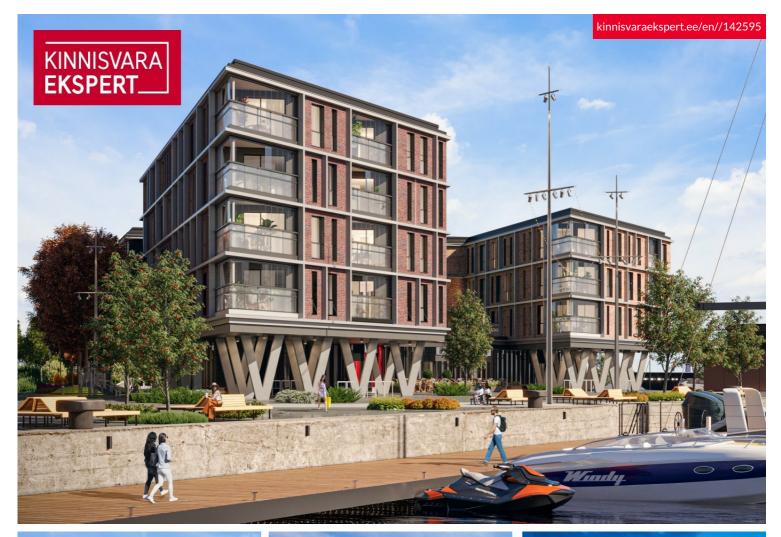

## Additional information

In the new Vanasadama Quarter, being developed at the confluence of Pärnu city center, the river, and Vallikäär, three apartment buildings with public spaces are being built. In the future, a quay for small boats will also be added. The Vanasadama Quarter is designed with the modern person in mind, valuing not only contemporary architecture but also durable materials, a comfortable and integrated living environment, a prime location, and proximity to essential services.

The first building to be completed in 2025 will be the most seaside-facing apartment building at Kalda Street 4. The apartments range from 1 to 5 rooms, with most featuring either a balcony, a French balcony, or a terrace. On the ground floor, there are commercial spaces with separate entrances, directly connected to the functional urban environment. Parking spaces and storage rooms (available for an additional fee) are conveniently located on the ground floor, and the building has three elevators. The most exclusive apartments offer unique views of the Pärnu River, the marinas, sunsets, and Pärnu's historic bastion area.

Studio apartment No. 30 (25.1 m<sup>2</sup>) is located on the 3rd floor, with a view towards the city center bridge. The apartment features a 16.8 m<sup>2</sup> living room-kitchen with a French balcony, a 4 m<sup>2</sup> hallway, and a 4.3 m<sup>2</sup> bathroom/WC, making it a perfect retreat for summer vacations. The apartment's comfortable indoor climate is ensured by water underfloor heating and heat recovery ventilation, with an optional cooling system available for an additional fee.