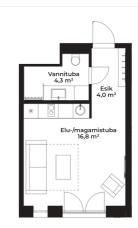

Studio apartment No. 30 (25.1 m<sup>2</sup>) is located on the 3rd floor, with a view towards the city center bridge. The apartment features a 16.8 m<sup>2</sup> living room-kitchen with a French balcony, a 4 m<sup>2</sup> hallway, and a 4.3 m<sup>2</sup> bathroom/WC, making it a perfect retreat for summer vacations. The apartment's comfortable indoor climate is ensured by water underfloor heating and heat recovery ventilation, with an optional cooling system available for an additional fee.