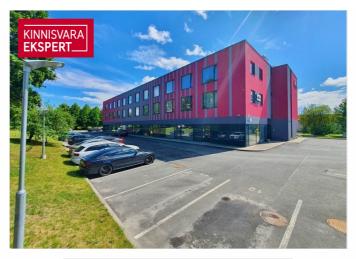

The future tenant will have two free parking spaces in the building's indoor parking lot with a barrier. You can also park on the street in front of the barrier.

### LOCATION

The Mahtra 50a building is located in the immediate vicinity of the busy Peterburi road, which is used by more than 20,000 cars per day, according to the Transport Authority. There are several other commercial buildings around the house, and quick access to Tallinn's most important highways is guaranteed. Hundreds of companies serving tens of thousands of customers a day have found their place in this area of Lasnamäe!