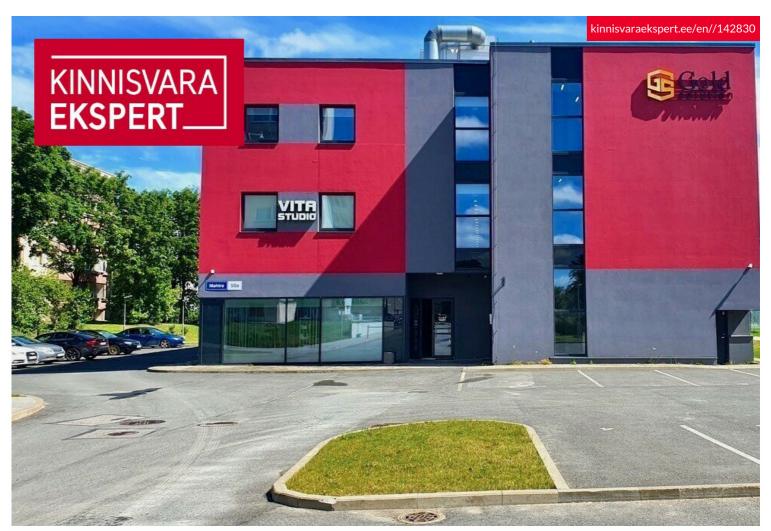

# Rent trade MAHTRA TN 50A

💡 Harju maakond, Tallinn, Lasnamäe linnaosa

MODERN BUSINESS PREMISES WITH SHOWCASE WINDOWS IN LASNAMÄE

ARGO VÕRK

750€+km

9.26 € / m<sup>2</sup>

**81** m<sup>2</sup>

total are

## Additional information

We rent 81 m2 commercial space with showcase windows on the first floor of Mahtra 50a building, completed in 2017. The premises have a separate entrance, it includes a spacious showroom and 2 toilets. The rental space is well suited for use as a shop, showroom, service space or office.

### LOCATION

The Mahtra 50a building is located in the immediate vicinity of the busy Peterburi road, which is used by more than 20,000 cars per day, according to the Transport Authority. There are several other commercial buildings around the house, and quick access to Tallinn's most important highways is guaranteed. Hundreds of companies serving tens of thousands of customers a day have found their place in this area of Lasnamäe!