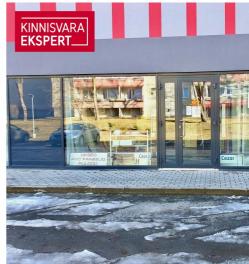

## Additional information

We rent 81 m2 commercial space with showcase windows on the first floor of Mahtra 50a building, completed in 2017. The premises have a separate entrance, it includes a spacious showroom and 2 toilets. The rental space is well suited for use as a shop, showroom, service space or office.