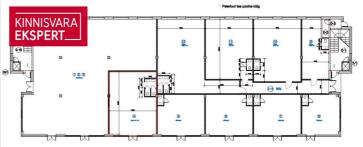

1/3

floo

1

| ID                         | 142830            |
|----------------------------|-------------------|
| Ruume                      | 1                 |
| Total area                 | 81 m <sup>2</sup> |
| Form of ownership          | immovable         |
| Condition                  | completed         |
| Year of construction       | 2017              |
| Floor                      | 1/3               |
| Building material          | stone             |
| Cadastral register number: | 78403:310:0099    |
| Price range                | <b>750</b> €+km   |
| Price per m2               | 9.26€             |

## Additional information

We rent 81 m2 commercial space with showcase windows on the first floor of Mahtra 50a building, completed in 2017. The premises have a separate entrance, it includes a spacious showroom and 2 toilets. The rental space is well suited for use as a shop, showroom, service space or office.