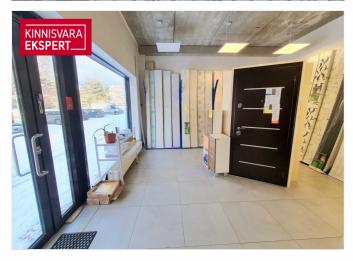

## Additional information

We rent 81 m2 commercial space with showcase windows on the first floor of Mahtra 50a building, completed in 2017. The premises have a separate entrance, it includes a spacious showroom and 2 toilets. The rental space is well suited for use as a shop, showroom, service space or office.

#### MODERN SOLUTIONS AND AMENITIES USED IN THE BUILDING

- Separately adjustable heating and air conditioning
- Forced ventilation
- Video surveillance around the house
- LED lights
- Modern interior decoration
- Energy efficient building