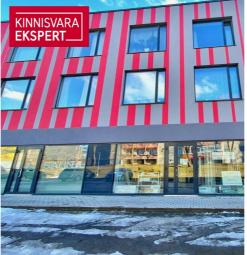

## Additional information

We rent 81 m2 commercial space with showcase windows on the first floor of Mahtra 50a building, completed in 2017. The premises have a separate entrance, it includes a spacious showroom and 2 toilets. The rental space is well suited for use as a shop, showroom, service space or office.

#### MODERN SOLUTIONS AND AMENITIES USED IN THE BUILDING

- Separately adjustable heating and air conditioning
- Forced ventilation
- Video surveillance around the house
- LED lights
- Modern interior decoration
- Energy efficient building