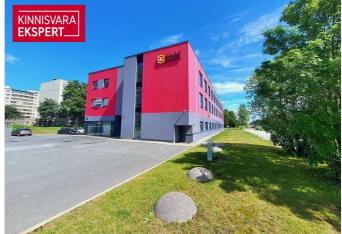

# Rent trade MAHTRA TN 50A

💡 Harju maakond, Tallinn, Lasnamäe linnaosa

MODERN BUSINESS PREMISES WITH SHOWCASE WINDOWS IN LASNAMÄE

ARGO VÕRK

750€+km

9.26 € / m<sup>2</sup>

**81** m<sup>2</sup>

total are

### LOCATION

The Mahtra 50a building is located in the immediate vicinity of the busy Peterburi road, which is used by more than 20,000 cars per day, according to the Transport Authority. There are several other commercial buildings around the house, and quick access to Tallinn's most important highways is guaranteed. Hundreds of companies serving tens of thousands of customers a day have found their place in this area of Lasnamäe!