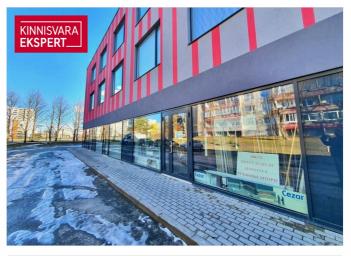

# Rent trade MAHTRA TN 50A

💡 Harju maakond, Tallinn, Lasnamäe linnaosa

MODERN BUSINESS PREMISES WITH SHOWCASE WINDOWS IN LASNAMÄE

ARGO VÕRK

750€+km

9.26 € / m<sup>2</sup>

**81** m<sup>2</sup>

total are

### LOCATION

The Mahtra 50a building is located in the immediate vicinity of the busy Peterburi road, which is used by more than 20,000 cars per day, according to the Transport Authority. There are several other commercial buildings around the house, and quick access to Tallinn's most important highways is guaranteed. Hundreds of companies serving tens of thousands of customers a day have found their place in this area of Lasnamäe!