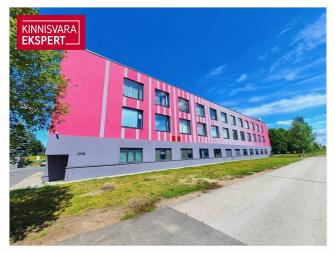

# Rent trade MAHTRA TN 50A

💡 Harju maakond, Tallinn, Lasnamäe linnaosa

MODERN BUSINESS PREMISES WITH SHOWCASE WINDOWS IN LASNAMÄE

ARGO VÕRK

750€+km

9.26 € / m<sup>2</sup>

**81** m<sup>2</sup>

total are

## Additional information

We rent 81 m2 commercial space with showcase windows on the first floor of Mahtra 50a building, completed in 2017. The premises have a separate entrance, it includes a spacious showroom and 2 toilets. The rental space is well suited for use as a shop, showroom, service space or office.

#### MODERN SOLUTIONS AND AMENITIES USED IN THE BUILDING

- Separately adjustable heating and air conditioning
- Forced ventilation
- Video surveillance around the house
- LED lights
- Modern interior decoration
- Energy efficient building