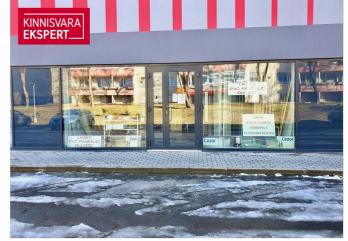

# Rent trade MAHTRA TN 50A

💡 Harju maakond, Tallinn, Lasnamäe linnaosa

MODERN BUSINESS PREMISES WITH SHOWCASE WINDOWS IN LASNAMÄE

ARGO VÕRK

750€+km

9.26 € / m<sup>2</sup>

**81** m<sup>2</sup>

total are

### LOCATION

The Mahtra 50a building is located in the immediate vicinity of the busy Peterburi road, which is used by more than 20,000 cars per day, according to the Transport Authority. There are several other commercial buildings around the house, and quick access to Tallinn's most important highways is guaranteed. Hundreds of companies serving tens of thousands of customers a day have found their place in this area of Lasnamäe!