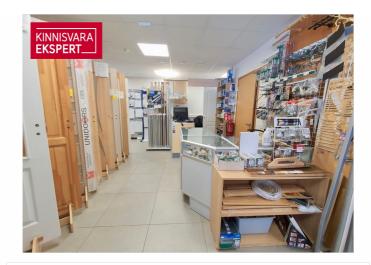

## Additional information

We rent 81 m2 commercial space with showcase windows on the first floor of Mahtra 50a building, completed in 2017. The premises have a separate entrance, it includes a spacious showroom and 2 toilets. The rental space is well suited for use as a shop, showroom, service space or office.