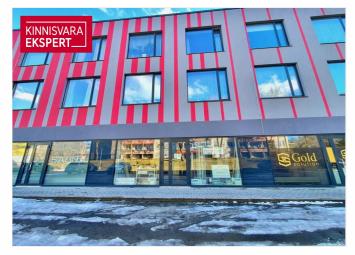

# Rent trade MAHTRA TN 50A

💡 Harju maakond, Tallinn, Lasnamäe linnaosa

MODERN BUSINESS PREMISES WITH SHOWCASE WINDOWS IN LASNAMÄE

ARGO VÕRK

750€+km

9.26 € / m<sup>2</sup>

**81** m<sup>2</sup>

total are

## Additional information

We rent 81 m2 commercial space with showcase windows on the first floor of Mahtra 50a building, completed in 2017. The premises have a separate entrance, it includes a spacious showroom and 2 toilets. The rental space is well suited for use as a shop, showroom, service space or office.