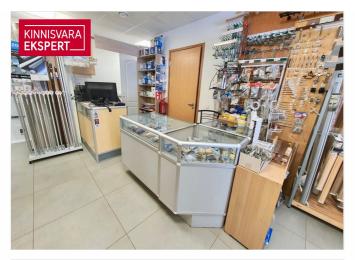

## Additional information

We rent 81 m2 commercial space with showcase windows on the first floor of Mahtra 50a building, completed in 2017. The premises have a separate entrance, it includes a spacious showroom and 2 toilets. The rental space is well suited for use as a shop, showroom, service space or office.