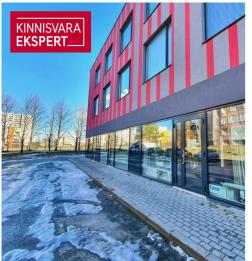

## Additional information

We rent 81 m2 commercial space with showcase windows on the first floor of Mahtra 50a building, completed in 2017. The premises have a separate entrance, it includes a spacious showroom and 2 toilets. The rental space is well suited for use as a shop, showroom, service space or office.

#### MODERN SOLUTIONS AND AMENITIES USED IN THE BUILDING

- Separately adjustable heating and air conditioning
- Forced ventilation
- Video surveillance around the house
- LED lights
- Modern interior decoration
- Energy efficient building