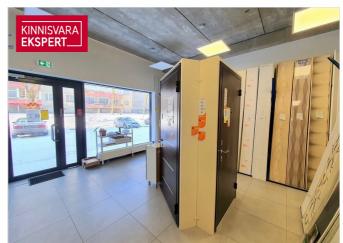

## Additional information

We rent 81 m2 commercial space with showcase windows on the first floor of Mahtra 50a building, completed in 2017. The premises have a separate entrance, it includes a spacious showroom and 2 toilets. The rental space is well suited for use as a shop, showroom, service space or office.

#### MODERN SOLUTIONS AND AMENITIES USED IN THE BUILDING

- Separately adjustable heating and air conditioning
- Forced ventilation
- Video surveillance around the house
- LED lights
- Modern interior decoration
- Energy efficient building