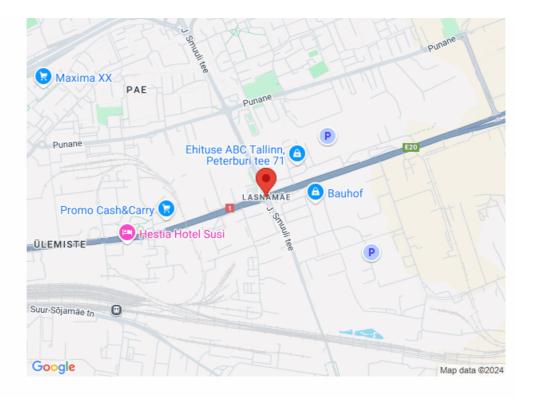

### LOCATION

The Mahtra 50a building is located in the immediate vicinity of the busy Peterburi road, which is used by more than 20,000 cars per day, according to the Transport Authority. There are several other commercial buildings around the house, and quick access to Tallinn's most important highways is guaranteed. Hundreds of companies serving tens of thousands of customers a day have found their place in this area of Lasnamäe!

- Mustakivi road 1 min
- Laagna road 2 min
- Selver 3 min
- Lasnamäe Centrum 3 min
- Neste gas station 2 min
- Mahtra bus stop 5 minutes on foot
- Several restaurants and cafes

## Location

QHarju maakond, Tallinn, Lasnamäe linnaosa