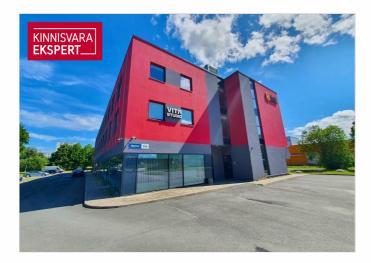

# Rent trade MAHTRA TN 50A

💡 Harju maakond, Tallinn, Lasnamäe linnaosa

MODERN BUSINESS PREMISES WITH SHOWCASE WINDOWS IN LASNAMÄE

ARGO VÕRK

750€+km

9.26 € / m<sup>2</sup>

**81** m<sup>2</sup>

total are

## Additional information

We rent 81 m2 commercial space with showcase windows on the first floor of Mahtra 50a building, completed in 2017. The premises have a separate entrance, it includes a spacious showroom and 2 toilets. The rental space is well suited for use as a shop, showroom, service space or office.