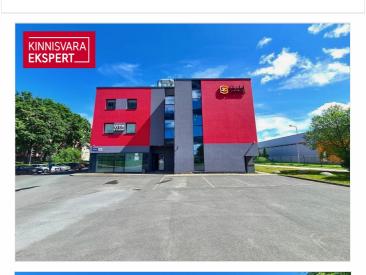

# Rent trade MAHTRA TN 50A

💡 Harju maakond, Tallinn, Lasnamäe linnaosa

MODERN BUSINESS PREMISES WITH SHOWCASE WINDOWS IN LASNAMÄE

ARGO VÕRK

750€+km

9.26 € / m<sup>2</sup>

**81** m<sup>2</sup>

total are

## Additional information

We rent 81 m2 commercial space with showcase windows on the first floor of Mahtra 50a building, completed in 2017. The premises have a separate entrance, it includes a spacious showroom and 2 toilets. The rental space is well suited for use as a shop, showroom, service space or office.