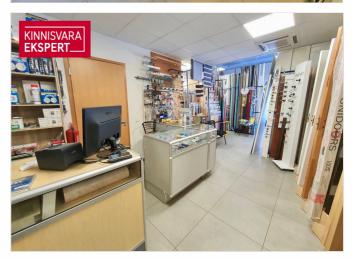

## Additional information

We rent 81 m2 commercial space with showcase windows on the first floor of Mahtra 50a building, completed in 2017. The premises have a separate entrance, it includes a spacious showroom and 2 toilets. The rental space is well suited for use as a shop, showroom, service space or office.