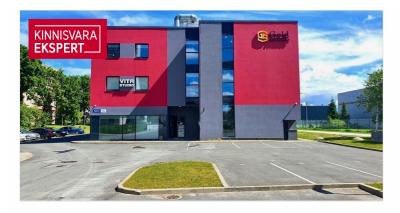

# Rent trade MAHTRA TN 50A

💡 Harju maakond, Tallinn, Lasnamäe linnaosa

MODERN BUSINESS PREMISES WITH SHOWCASE WINDOWS IN LASNAMÄE

ARGO VÕRK

750€+km

9.26 € / m<sup>2</sup>

**81** m<sup>2</sup>

total are

## Additional information

We rent 81 m2 commercial space with showcase windows on the first floor of Mahtra 50a building, completed in 2017. The premises have a separate entrance, it includes a spacious showroom and 2 toilets. The rental space is well suited for use as a shop, showroom, service space or office.