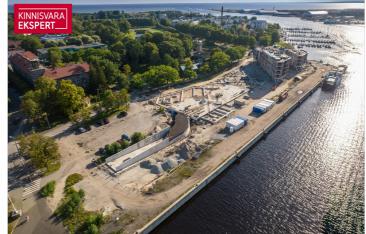

### Additional information

In the new Vanasadam Quarter, being developed at the mouth of the river and Vallikäär in the heart of Pärnu, three apartment buildings with public spaces are being constructed, to which a pier for small boats will be added in the future. The Vanasadam Quarter has been designed with the modern person in mind, someone who values durable materials, a comfortable and cohesive living environment, a good location, and proximity to essential services, in addition to modern architecture.

The first building to be completed in Vanasadam Quarter is the one closest to the sea, located at Kalda Street 4, which will be finished in the first quarter of 2025. The apartments in the building range from 1 to 5 rooms, and most have a balcony, French balcony, or terrace. The ground floor of the building will also feature guest apartments with private entrances, directly connected to the functional urban space. Parking spaces and storage units (both available at an additional cost) are conveniently located on the ground floor, and the building has three elevators. The most exclusive apartments in the building offer unique views of the Pärnu River, marinas, sunsets, and Pärnu's historic bastion area.