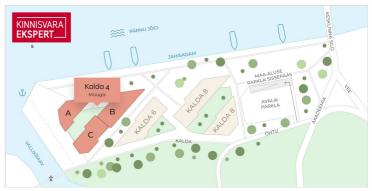

### Additional information

In the new Vanasadam Quarter, being developed at the mouth of the river and Vallikäär in the heart of Pärnu, three apartment buildings with public spaces are being constructed, to which a pier for small boats will be added in the future. The Vanasadam Quarter has been designed with the modern person in mind, someone who values durable materials, a comfortable and cohesive living environment, a good location, and proximity to essential services, in addition to modern architecture.

The first building to be completed in Vanasadam Quarter is the one closest to the sea, located at Kalda Street 4, which will be finished in the first quarter of 2025. The apartments in the building range from 1 to 5 rooms, and most have a balcony, French balcony, or terrace. The ground floor of the building will also feature guest apartments with private entrances, directly connected to the functional urban space. Parking spaces and storage units (both available at an additional cost) are conveniently located on the ground floor, and the building has three elevators. The most exclusive apartments in the building offer unique views of the Pärnu River, marinas, sunsets, and Pärnu's historic bastion area.

## Location

Pärnu maakond, Pärnu linn, Kesklinn