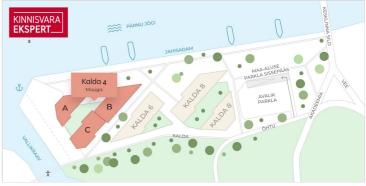

The first building to be completed in Vanasadam Quarter is the one closest to the sea, located at Kalda Street 4, which will be finished in the first quarter of 2025. The apartments in the building range from 1 to 5 rooms, and most have a balcony, French balcony, or terrace. The ground floor of the building will also feature guest apartments with private entrances, directly connected to the functional urban space. Parking spaces and storage units (both available at an additional cost) are conveniently located on the ground floor, and the building has three elevators. The most exclusive apartments in the building offer unique views of the Pärnu River, marinas, sunsets, and Pärnu's historic bastion area.

### Location

Pärnu maakond, Pärnu linn, Kesklinn