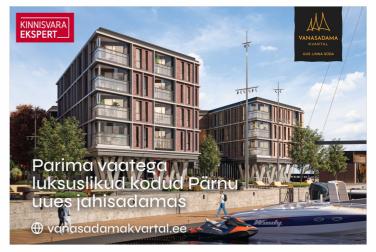

# For sale apartment KALDA 4

Pärnu maakond, Pärnu linn, Kesklinn

Luxury apartments with the best views in Pärnu's new marina!

#### Additional information

In the new Vanasadam Quarter, being developed at the mouth of the river and Vallikäär in the heart of Pärnu, three apartment buildings with public spaces are being constructed, to which a pier for small boats will be added in the future. The Vanasadam Quarter has been designed with the modern person in mind, someone who values durable materials, a comfortable and cohesive living environment, a good location, and proximity to essential services, in addition to modern architecture.

The first building to be completed in Vanasadam Quarter is the one closest to the sea, located at Kalda Street 4, which will be finished in the first quarter of 2025. The apartments in the building range from 1 to 5 rooms, and most have a balcony, French balcony, or terrace. The ground floor of the building will also feature guest apartments with private entrances, directly connected to the functional urban space. Parking spaces and storage units (both available at an additional cost) are conveniently located on the ground floor, and the building has three elevators. The most exclusive apartments in the building offer unique views of the Pärnu River, marinas, sunsets, and Pärnu's historic bastion area.