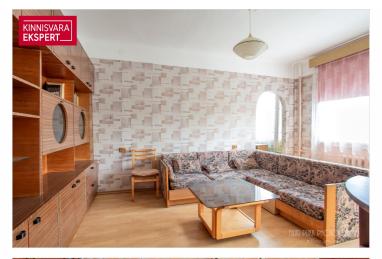

# For sale apartment **RAVI 3**

Pärnu maakond, Pärnu linn, Mai

**ARNE PENT** 

74 000 €

1 927.08 € / m<sup>2</sup>

2 3/3 **38.4** m<sup>2</sup> oms floor total area ID 143396 Rooms 2 Total area 38.4 m<sup>2</sup> Form of ownership apartment ownership Condition completed Floor 3/3 Building material stone Cadastral register number: 62513:168:2930 Price range 74 000 € Price per m2 1927.08 €

### Additional data

boiler, furniture, furniture change possibility, locked staircase, parquet, shower, kitchen furniture, open kitchen, central heating