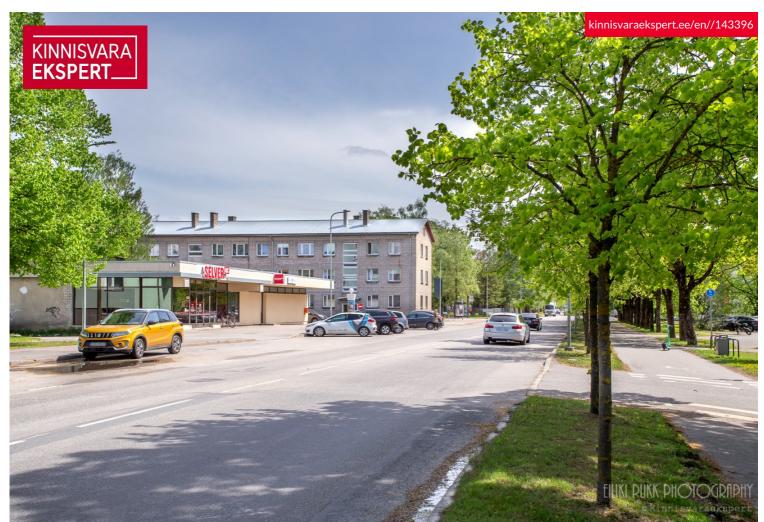

# For sale apartment **RAVI 3**

Pärnu maakond, Pärnu linn, Mai

**ARNE PENT** 

74 000 €

1 927.08 € / m<sup>2</sup>

2 3/3 **38.4** m<sup>2</sup> oms floor total area ID 143396 Rooms 2 Total area 38.4 m<sup>2</sup> Form of ownership apartment ownership Condition completed Floor 3/3 Building material stone Cadastral register number: 62513:168:2930 Price range 74 000 € Price per m2 1927.08 €

# Location

### Pärnu maakond, Pärnu linn, Mai