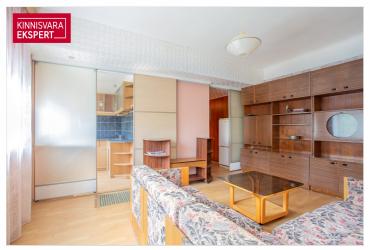

# For sale apartment **RAVI 3**

Pärnu maakond, Pärnu linn, Mai

**ARNE PENT** 

74 000 €

1 927.08 € / m<sup>2</sup>

2 3/3 **38.4** m<sup>2</sup> oms floor total area ID 143396 Rooms 2 Total area 38.4 m<sup>2</sup> Form of ownership apartment ownership Condition completed Floor 3/3 Building material stone Cadastral register number: 62513:168:2930 Price range 74 000 € Price per m2 1927.08 €

### Additional data

boiler, furniture, furniture change possibility, locked staircase, parquet, shower, kitchen furniture, open kitchen, central heating