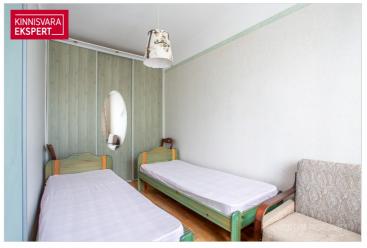

# For sale apartment **RAVI 3**

Pärnu maakond, Pärnu linn, Mai

**ARNE PENT** 

74 000 €

1 927.08 € / m<sup>2</sup>

2 3/3 **38.4** m<sup>2</sup> oms floor total area ID 143396 Rooms 2 Total area 38.4 m<sup>2</sup> Form of ownership apartment ownership Condition completed Floor 3/3 Building material stone Cadastral register number: 62513:168:2930 Price range 74 000 € Price per m2 1927.08 €

### Additional data

boiler, furniture, furniture change possibility, locked staircase, parquet, shower, kitchen furniture, open kitchen, central heating