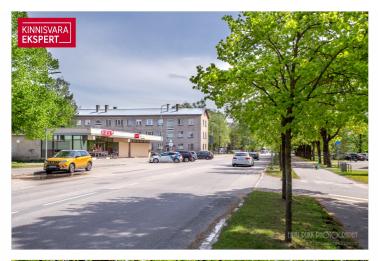

# For sale apartment **RAVI 3**

Pärnu maakond, Pärnu linn, Mai

**ARNE PENT** 

74 000 €

1 927.08 € / m<sup>2</sup>

2 3/3 **38.4** m<sup>2</sup> oms floor total area ID 143396 Rooms 2 Total area 38.4 m<sup>2</sup> Form of ownership apartment ownership Condition completed Floor 3/3 Building material stone Cadastral register number: 62513:168:2930 Price range 74 000 € Price per m2 1927.08 €

### Pärnu maakond, Pärnu linn, Mai