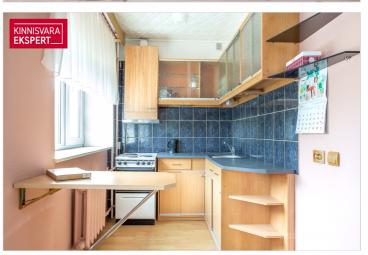

# For sale apartment **RAVI 3**

Pärnu maakond, Pärnu linn, Mai

**ARNE PENT** 

74 000 €

1 927.08 € / m<sup>2</sup>

2 3/3 **38.4** m<sup>2</sup> oms floor total area ID 143396 Rooms 2 Total area 38.4 m<sup>2</sup> Form of ownership apartment ownership Condition completed Floor 3/3 Building material stone Cadastral register number: 62513:168:2930 Price range 74 000 € Price per m2 1927.08 €

### Additional data

boiler, furniture, furniture change possibility, locked staircase, parquet, shower, kitchen furniture, open kitchen, central heating