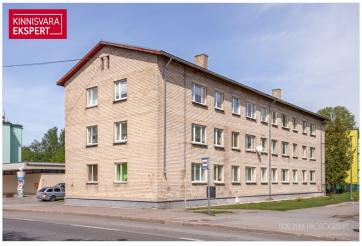

# For sale apartment **RAVI 3**

Pärnu maakond, Pärnu linn, Mai

**ARNE PENT** 

74 000 €

1 927.08 € / m<sup>2</sup>

2 3/3 **38.4** m<sup>2</sup> oms floor total area ID 143396 Rooms 2 Total area 38.4 m<sup>2</sup> Form of ownership apartment ownership Condition completed Floor 3/3 Building material stone Cadastral register number: 62513:168:2930 Price range 74 000 € Price per m2 1927.08 €

# Location

### Pärnu maakond, Pärnu linn, Mai