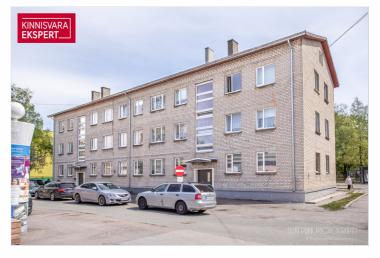

# For sale apartment **RAVI 3**

Pärnu maakond, Pärnu linn, Mai

**ARNE PENT** 

74 000 €

1 927.08 € / m<sup>2</sup>

2 3/3 **38.4** m<sup>2</sup> oms floor total area ID 143396 Rooms 2 Total area 38.4 m<sup>2</sup> Form of ownership apartment ownership Condition completed Floor 3/3 Building material stone Cadastral register number: 62513:168:2930 Price range 74 000 € Price per m2 1927.08 €

### Pärnu maakond, Pärnu linn, Mai