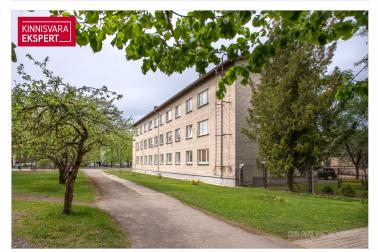

# For sale apartment **RAVI 3**

Pärnu maakond, Pärnu linn, Mai

**ARNE PENT** 

74 000 €

1 927.08 € / m<sup>2</sup>

2 3/3 **38.4** m<sup>2</sup> oms floor total area ID 143396 Rooms 2 Total area 38.4 m<sup>2</sup> Form of ownership apartment ownership Condition completed Floor 3/3 Building material stone Cadastral register number: 62513:168:2930 Price range 74 000 € Price per m2 1927.08 €