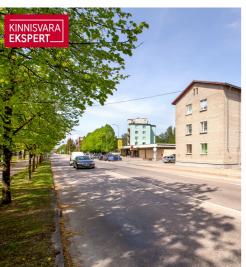

# For sale apartment **RAVI 3**

Pärnu maakond, Pärnu linn, Mai



**ARNE PENT** 

74 000 €

1 927.08 € / m<sup>2</sup>

2 3/3 **38.4** m<sup>2</sup> oms floor total area ID 143396 Rooms 2 Total area 38.4 m<sup>2</sup> Form of ownership apartment ownership Condition completed Floor 3/3 Building material stone Cadastral register number: 62513:168:2930 Price range 74 000 € Price per m2 1927.08 €



# ARNE PENT

broker Member of the Estonian Chamber of Estate Agents ↓+3725293739 ↓+3724420700 ➡ arne.pent@kinnisvaraekspert.ee

### Additional data

boiler, furniture, furniture change possibility, locked staircase, parquet, shower, kitchen furniture, open kitchen, central heating

# Additional information

### \*\*\*\*

KINNISVARAEKSPERT has been operating on the Estonian market since 1993.