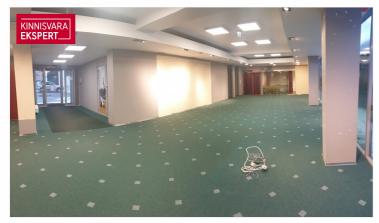

### OFFICE SPACE

Located on the first floor of the building. The area is 380 m<sup>2</sup>, where the customer has a separate entrance to the sales hall directly from the customer parking lot. In the back are office spaces and a kitchen for employees. There is a separate entrance to the storage room. A more detailed solution is shown on the plan.