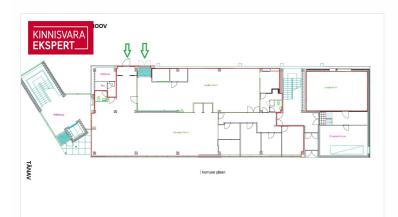

### OFFICE SPACE

Located on the first floor of the building. The area is 380 m<sup>2</sup>, where the customer has a separate entrance to the sales hall directly from the customer parking lot. In the back are office spaces and a kitchen for employees. There is a separate entrance to the storage room. A more detailed solution is shown on the plan.