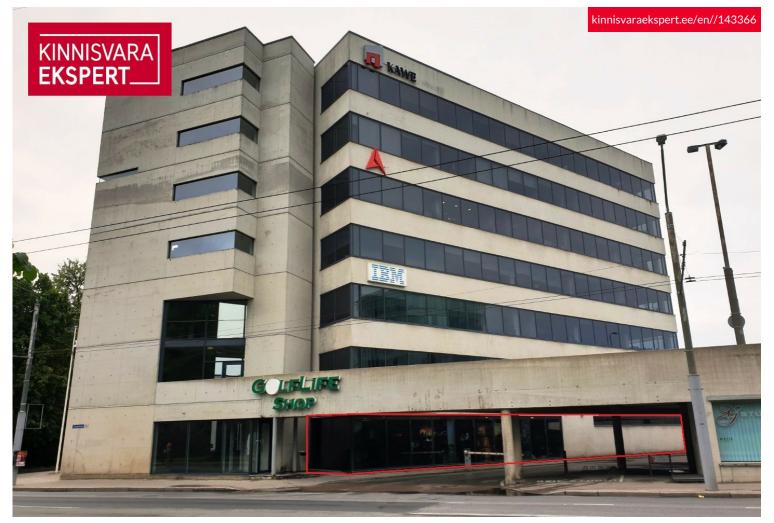

### Additional information

Commercial space with large display windows for rent at Toompuiestee 33A.

### OFFICE SPACE

Located on the first floor of the building. The area is 380 m<sup>2</sup>, where the customer has a separate entrance to the sales hall directly from the customer parking lot. In the back are office spaces and a kitchen for employees. There is a separate entrance to the storage room. A more detailed solution is shown on the plan.