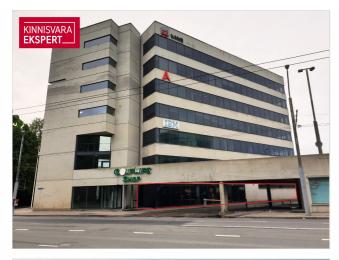

#### BUILDING

Toompuiestee Ärimaja is a modern and unique office building on the edge of the old town. The building offers beautiful views of Toompea and Šnelli Park. Easy access both by car and public transport. Nearby are Balti Jaama Market and Telliskivi Creative City.