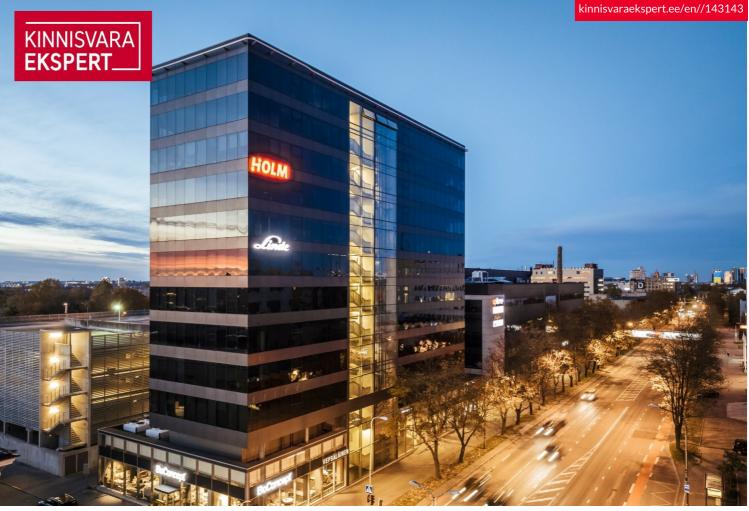

# Rent bureau PÄRNU MNT 158

Harju maakond, Tallinn, Kesklinna linnaosa

Modern office premises for rent!

**KATRIN KURM** 

ms floor f

**301** m<sup>2</sup> total area

2860€+km

9.50 € / m<sup>2</sup>

# Additional information

Office space for rent in the KAWE Business Center at Pärnu mnt 158.

### BUILDING

The building is in a good location, being close to the city center and close to the Järvevana traffic junction. Easy access both by car and public transport. Entering the building, there is a spacious atrium and lobby and 2 elevators. Cafeteria is also located on the first floor of the building.