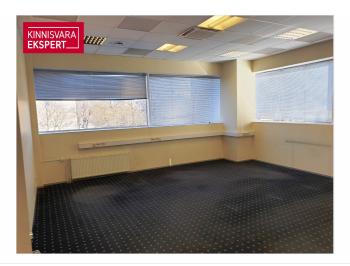

# OFFICE SPACE

It is located on the second floor of the building. The office is  $301m^2$  and is in a good condition. The office has many different work areas, kitchen and utility rooms. The furniture visible in the pictures is not part of the rental property. It is possible to adapt the layout to the tenant's needs and update the finishes.