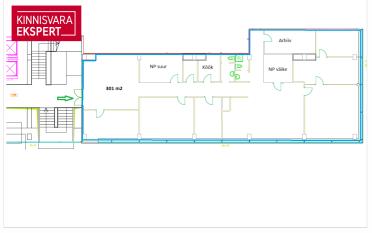

# OFFICE SPACE

It is located on the second floor of the building. The office is  $301m^2$  and is in a good condition. The office has many different work areas, kitchen and utility rooms. The furniture visible in the pictures is not part of the rental property. It is possible to adapt the layout to the tenant's needs and update the finishes.