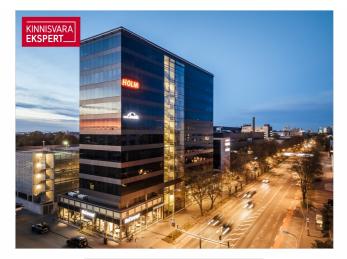

# Additional information

Office space for rent in the KAWE Business Center at Pärnu mnt 158.

### BUILDING

The building is in a good location, being close to the city center and close to the Järvevana traffic junction. Easy access both by car and public transport. Entering the building, there is a spacious atrium and lobby and 2 elevators. Cafeteria is also located on the first floor of the building.