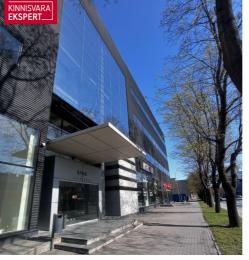

# OFFICE SPACE

It is located on the second floor of the building. The office is  $301m^2$  and is in a good condition. The office has many different work areas, kitchen and utility rooms. The furniture visible in the pictures is not part of the rental property. It is possible to adapt the layout to the tenant's needs and update the finishes.