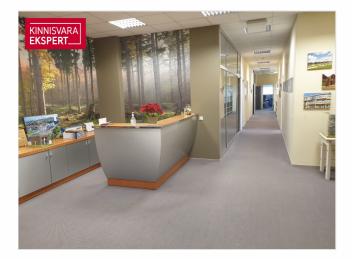

# OFFICE SPACE

It is located on the second floor of the building. The office is  $301m^2$  and is in a good condition. The office has many different work areas, kitchen and utility rooms. The furniture visible in the pictures is not part of the rental property. It is possible to adapt the layout to the tenant's needs and update the finishes.