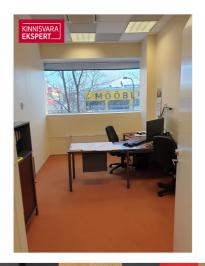

# OFFICE SPACE

It is located on the second floor of the building. The office is  $301m^2$  and is in a good condition. The office has many different work areas, kitchen and utility rooms. The furniture visible in the pictures is not part of the rental property. It is possible to adapt the layout to the tenant's needs and update the finishes.