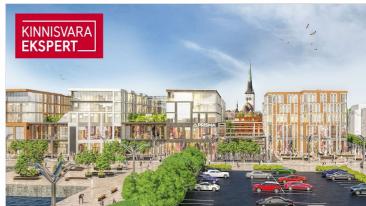

Porto Franco is the new heart of Tallinn and it is located in a development area that is becoming a new modern city center. The finished REIDI TEE connects the Lasnamäe, Pirita and Viimsi areas with North Tallinn, Old Town and Kristiine districts, thus directing car traffic away from the city center. Reid road directs the traffic flow to Ahtri street, making Porto Franco easily accessible from all directions of the capital. The development plans of the Tallinn city center envisage the establishment of a NEW PUBLIC TRANSPORT NETWORK, improving the transport connection between the port area and city districts, and CONNECTING THE PORT AREA TO THE AIRPORT BY TRAM ROAD. The two stops of the new tramway will be located right next to Porto Franco.