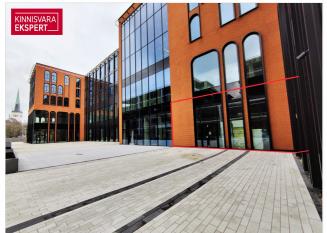

On the attached plan, the area is indicated as follows:

102a: 119.8 m2 + possible summer terrace 102a-1 - 100m2

Porto Franco has:

- underground parking garage for tenants and guests of the building
- the possibility of renting warehouses
- cafe, restaurant
- hotel with 272 rooms
- 2 conference rooms