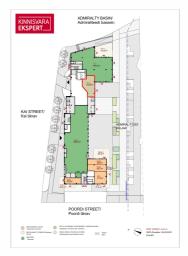

On the attached plan, the area is indicated as follows:

102a: 119.8 m2 + possible summer terrace 102a-1 - 100m2

Porto Franco has:

- underground parking garage for tenants and guests of the building
- the possibility of renting warehouses
- cafe, restaurant
- hotel with 272 rooms
- 2 conference rooms