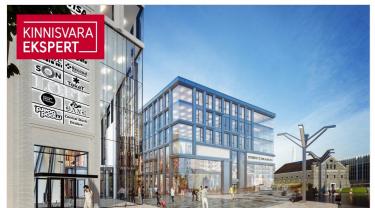

Today, the Porto Franco I building has been completed, where the Citybox Tallinn hotel, cafe and A-class COMMERCIAL AND OFFICE PREMISES are located. Porto Franco II and III buildings are under construction.

IN 2022, PORTO FRANCO III BUILDING will be completed with attractive COMMERCIAL AND OFFICE PREMISES with high ceilings, which will be built according to the wishes and needs of the tenant. There are various sizes of rental apartments available. The commercial space is a rental space with a ceiling of 5.5 meters, which the future Tenant can build out on his own terms.