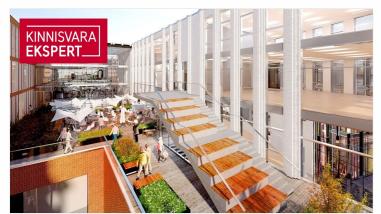

IN 2022, PORTO FRANCO III BUILDING will be completed with attractive COMMERCIAL AND OFFICE PREMISES with high ceilings, which will be built according to the wishes and needs of the tenant. There are various sizes of rental apartments available. The commercial space is a rental space with a ceiling of 5.5 meters, which the future Tenant can build out on his own terms.

On the attached plan, the area is indicated as follows:

102a: 119.8 m2 + possible summer terrace 102a-1 - 100m2

Porto Franco has:

- underground parking garage for tenants and guests of the building
- the possibility of renting warehouses
- cafe, restaurant
- hotel with 272 rooms
- 2 conference rooms