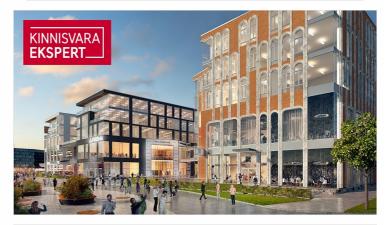

## Additional information

Porto Franco is a MULTIFUNCTIONAL CENTER under construction, which is a new landmark of Tallinn and a new level of business premises. The concept of the office center, shopping center and hotel was created by the international architectural firm Chapman Taylor London, and the architecture of the building by Arhitektuuribüro Kadarik, Tüür. Architects. architects Mihkel Tüür and Ott Kadarik.

Today, the Porto Franco I building has been completed, where the Citybox Tallinn hotel, cafe and A-class COMMERCIAL AND OFFICE PREMISES are located. Porto Franco II and III buildings are under construction.

IN 2022, PORTO FRANCO III BUILDING will be completed with attractive COMMERCIAL AND OFFICE PREMISES with high ceilings, which will be built according to the wishes and needs of the tenant. There are various sizes of rental apartments available. The commercial space is a rental space with a ceiling of 5.5 meters, which the future Tenant can build out on his own terms.