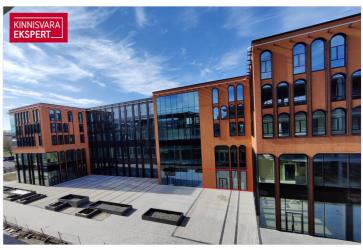

## Additional information

Porto Franco is a MULTIFUNCTIONAL CENTER under construction, which is a new landmark of Tallinn and a new level of business premises. The concept of the office center, shopping center and hotel was created by the international architectural firm Chapman Taylor London, and the architecture of the building by Arhitektuuribüro Kadarik, Tüür. Architects. architects Mihkel Tüür and Ott Kadarik.

Today, the Porto Franco I building has been completed, where the Citybox Tallinn hotel, cafe and A-class COMMERCIAL AND OFFICE PREMISES are located. Porto Franco II and III buildings are under construction.

IN 2022, PORTO FRANCO III BUILDING will be completed with attractive COMMERCIAL AND OFFICE PREMISES with high ceilings, which will be built according to the wishes and needs of the tenant. There are various sizes of rental apartments available. The commercial space is a rental space with a ceiling of 5.5 meters, which the future Tenant can build out on his own terms.