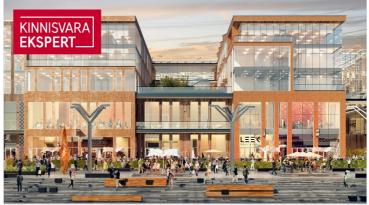

Today, the Porto Franco I building has been completed, where the Citybox Tallinn hotel, cafe and A-class COMMERCIAL AND OFFICE PREMISES are located. Porto Franco II and III buildings are under construction.

IN 2022, PORTO FRANCO III BUILDING will be completed with attractive COMMERCIAL AND OFFICE PREMISES with high ceilings, which will be built according to the wishes and needs of the tenant. There are various sizes of rental apartments available. The commercial space is a rental space with a ceiling of 5.5 meters, which the future Tenant can build out on his own terms.

On the attached plan, the area is indicated as follows:

102a: 119.8 m2 + possible summer terrace 102a-1 - 100m2

Porto Franco has:

- underground parking garage for tenants and guests of the building
- the possibility of renting warehouses
- cafe, restaurant
- hotel with 272 rooms
- 2 conference rooms