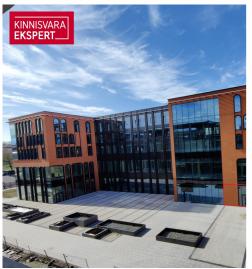

## Additional information

Porto Franco is a MULTIFUNCTIONAL CENTER under construction, which is a new landmark of Tallinn and a new level of business premises. The concept of the office center, shopping center and hotel was created by the international architectural firm Chapman Taylor London, and the architecture of the building by Arhitektuuribüro Kadarik, Tüür. Architects. architects Mihkel Tüür and Ott Kadarik.

Today, the Porto Franco I building has been completed, where the Citybox Tallinn hotel, cafe and A-class COMMERCIAL AND OFFICE PREMISES are located. Porto Franco II and III buildings are under construction.

IN 2022, PORTO FRANCO III BUILDING will be completed with attractive COMMERCIAL AND OFFICE PREMISES with high ceilings, which will be built according to the wishes and needs of the tenant. There are various sizes of rental apartments available. The commercial space is a rental space with a ceiling of 5.5 meters, which the future Tenant can build out on his own terms.