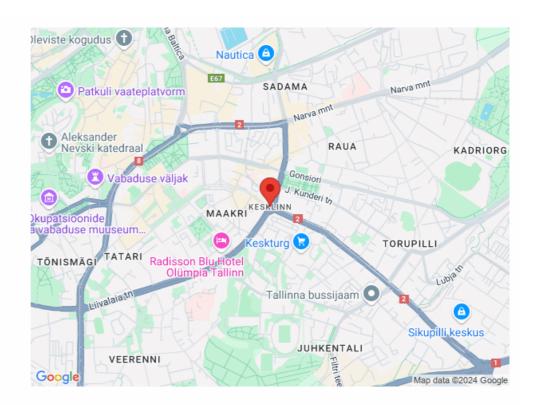

#### Location

♥Harju maakond, Tallinn, Kesklinna linnaosa

Porto Franco is the new heart of Tallinn and it is located in a development area that is becoming a new modern city center. The finished REIDI TEE connects the Lasnamäe, Pirita and Viimsi areas with North Tallinn, Old Town and Kristiine districts, thus directing car traffic away from the city center. Reid road directs the traffic flow to Ahtri street, making Porto Franco easily accessible from all directions of the capital. The development plans of the Tallinn city center envisage the establishment of a NEW PUBLIC TRANSPORT NETWORK, improving the transport connection between the port area and city districts, and CONNECTING THE PORT AREA TO THE AIRPORT BY TRAM ROAD. The two stops of the new tramway will be located right next to Porto Franco.