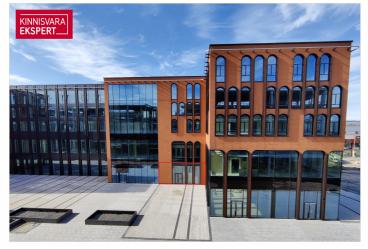

## Additional information

Porto Franco is a MULTIFUNCTIONAL CENTER under construction, which is a new landmark of Tallinn and a new level of business premises. The concept of the office center, shopping center and hotel was created by the international architectural firm Chapman Taylor London, and the architecture of the building by Arhitektuuribüro Kadarik, Tüür. Architects. architects Mihkel Tüür and Ott Kadarik.

Today, the Porto Franco I building has been completed, where the Citybox Tallinn hotel, cafe and A-class COMMERCIAL AND OFFICE PREMISES are located. Porto Franco II and III buildings are under construction.

IN 2022, PORTO FRANCO III BUILDING will be completed with attractive COMMERCIAL AND OFFICE PREMISES with high ceilings, which will be built according to the wishes and needs of the tenant. There are various sizes of rental apartments available. The commercial space is a rental space with a ceiling of 5.5 meters, which the future Tenant can build out on his own terms.