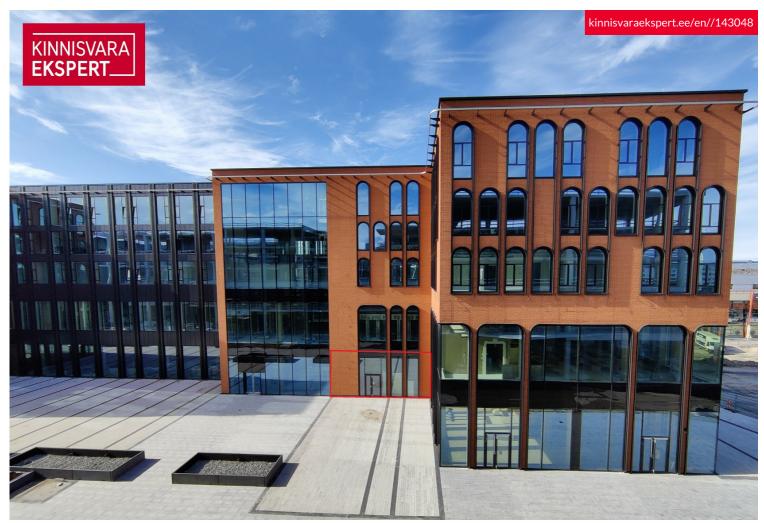

# Rent service KAI TN 4

Harju maakond, Tallinn, Kesklinna linnaosa

1 floor catering/service space in the center of PORTO FRANCO!

## Additional information

Porto Franco is a MULTIFUNCTIONAL CENTER under construction, which is a new landmark of Tallinn and a new level of business premises. The concept of the office center, shopping center and hotel was created by the international architectural firm Chapman Taylor London, and the architecture of the building by Arhitektuuribüro Kadarik, Tüür. Architects. architects Mihkel Tüür and Ott Kadarik.

Today, the Porto Franco I building has been completed, where the Citybox Tallinn hotel, cafe and A-class COMMERCIAL AND OFFICE PREMISES are located. Porto Franco II and III buildings are under construction.

IN 2022, PORTO FRANCO III BUILDING will be completed with attractive COMMERCIAL AND OFFICE PREMISES with high ceilings, which will be built according to the wishes and needs of the tenant. There are various sizes of rental apartments available. The commercial space is a rental space with a ceiling of 5.5 meters, which the future Tenant can build out on his own terms.