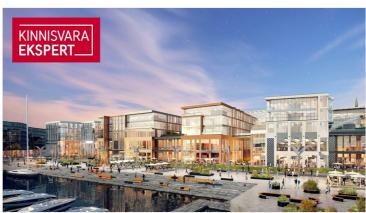

## Additional information

Porto Franco is a MULTIFUNCTIONAL CENTER under construction, which is a new landmark of Tallinn and a new level of business premises. The concept of the office center, shopping center and hotel was created by the international architectural firm Chapman Taylor London, and the architecture of the building by Arhitektuuribüro Kadarik, Tüür. Architects. architects Mihkel Tüür and Ott Kadarik.

Today, the Porto Franco I building has been completed, where the Citybox Tallinn hotel, cafe and A-class COMMERCIAL AND OFFICE PREMISES are located. Porto Franco II and III buildings are under construction.