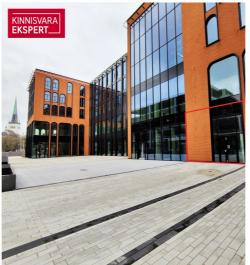

On the attached plan, the area is indicated as follows:

102a: 119.8 m2 + possible summer terrace 102a-1 - 100m2

Porto Franco has:

- underground parking garage for tenants and guests of the building
- the possibility of renting warehouses
- cafe, restaurant
- hotel with 272 rooms
- 2 conference rooms