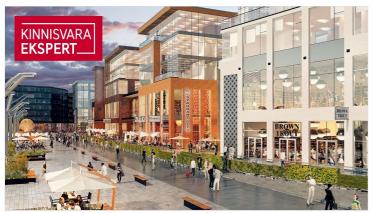

Today, the Porto Franco I building has been completed, where the Citybox Tallinn hotel, cafe and A-class COMMERCIAL AND OFFICE PREMISES are located. Porto Franco II and III buildings are under construction.

IN 2022, PORTO FRANCO III BUILDING will be completed with attractive COMMERCIAL AND OFFICE PREMISES with high ceilings, which will be built according to the wishes and needs of the tenant. There are various sizes of rental apartments available. The commercial space is a rental space with a ceiling of 5.5 meters, which the future Tenant can build out on his own terms.

On the attached plan, the area is indicated as follows:

102a: 119.8 m2 + possible summer terrace 102a-1 - 100m2

Porto Franco has:

- underground parking garage for tenants and guests of the building
- the possibility of renting warehouses
- cafe, restaurant
- hotel with 272 rooms
- 2 conference rooms