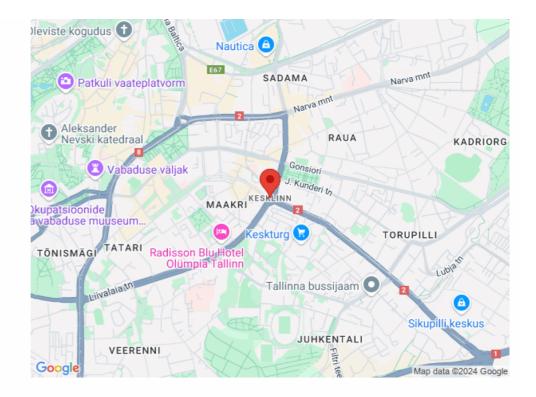

# Rent dining KAITN 4

Harju maakond, Tallinn, Kesklinna linnaosa

1 floor catering/service space in the center of PORTO FRANCO!

## Location

♥Harju maakond, Tallinn, Kesklinna linnaosa