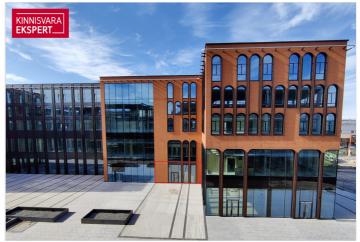

#### Additional information

Porto Franco is a MULTIFUNCTIONAL CENTER under construction, which is a new landmark of Tallinn and a new level of business premises. The concept of the office center, shopping center and hotel was created by the international architectural firm Chapman Taylor London, and the architecture of the building by Arhitektuuribüro Kadarik, Tüür. Architects. architects Mihkel Tüür and Ott Kadarik.

Today, the Porto Franco I building has been completed, where the Citybox Tallinn hotel, cafe and A-class COMMERCIAL AND OFFICE PREMISES are located. Porto Franco II and III buildings are under construction.

IN 2022, PORTO FRANCO III BUILDING will be completed with attractive COMMERCIAL AND OFFICE PREMISES with high ceilings, which will be built according to the wishes and needs of the tenant. There are various sizes of rental apartments available. The commercial space is a rental space with a ceiling of 5.5 meters, which the future Tenant can build out on his own terms.