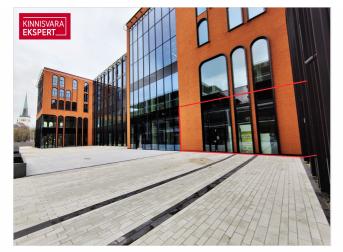

#### Additional information

Porto Franco is a MULTIFUNCTIONAL CENTER under construction, which is a new landmark of Tallinn and a new level of business premises. The concept of the office center, shopping center and hotel was created by the international architectural firm Chapman Taylor London, and the architecture of the building by Arhitektuuribüro Kadarik, Tüür. Architects. architects Mihkel Tüür and Ott Kadarik.

Today, the Porto Franco I building has been completed, where the Citybox Tallinn hotel, cafe and A-class COMMERCIAL AND OFFICE PREMISES are located. Porto Franco II and III buildings are under construction.

IN 2022, PORTO FRANCO III BUILDING will be completed with attractive COMMERCIAL AND OFFICE PREMISES with high ceilings, which will be built according to the wishes and needs of the tenant. There are various sizes of rental apartments available. The commercial space is a rental space with a ceiling of 5.5 meters, which the future Tenant can build out on his own terms.