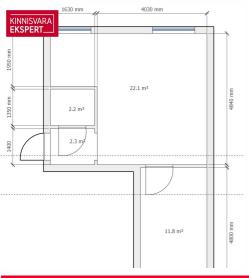

# **PEETER NURM**

D+3725028967

**\**+3726556544

■ peeter.nurm@kinnisvaraekspert.ee

| ID                         | 144261                 |
|----------------------------|------------------------|
| Rooms                      | 2                      |
| Total area                 | 38.4 m <sup>2</sup>    |
| Form of ownership          | apartment<br>ownership |
| Condition                  | requires repair        |
| Year of construction       | 1961                   |
| Floor                      | 2/4                    |
| Building material          | stone                  |
| Cadastral register number: | 51101:007:0038         |