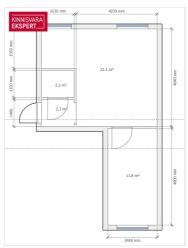

# **PEETER NURM**

D+3725028967

**\**+3726556544

■ peeter.nurm@kinnisvaraekspert.ee

| ID                         | 144261                 |
|----------------------------|------------------------|
| Rooms                      | 2                      |
| Total area                 | 38.4 m <sup>2</sup>    |
| Form of ownership          | apartment<br>ownership |
| Condition                  | requires repair        |
| Year of construction       | 1961                   |
| Floor                      | 2/4                    |
| Building material          | stone                  |
| Cadastral register number: | 51101:007:0038         |