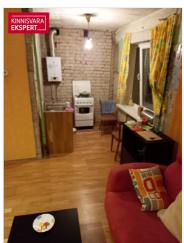

# For sale apartment MASINA 3

Ida-Viru maakond, Narva linn, Joaorg

Kahetoaline korter maja teisel korrusel!

## Additional data

basement, bath, boiler, cable TV, electricity, gas stove, internet, locked staircase, water, open kitchen, central water, city transport, central heating