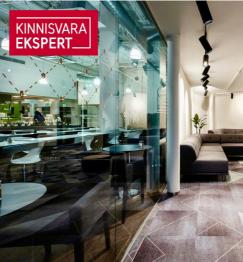

### Additional information

We rent a 261 m2 light-filled top floor apartment representative office space.

The office area offers excellent views of the old town and the sea. The office space consists of one larger room and two smaller offices. In addition, a reception/lounge area with a kitchenette. The space is free and waiting for you!

#### OFFICE BUILDING

- Spacious office spaces with great views
- The lobby and general areas of the building have recently been renovated
- Filmed window panes to prevent excessive heat in sunny office spaces
- Lighting, heating and ventilation can be controlled through from the wall-mounted control center or from the phone
- A representative lobby for receiving customers
- There is a lunch restaurant on the first floor of the building so you can to have lunch without leaving the house, saving valuable working time.