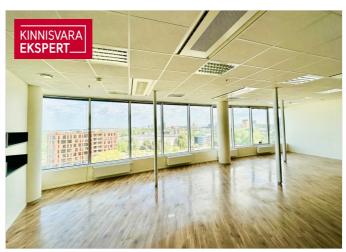

### Additional information

We rent a 261 m2 light-filled top floor apartment representative office space.

The office area offers excellent views of the old town and the sea. The office space consists of one larger room and two smaller offices. In addition, a reception/lounge area with a kitchenette. The space is free and waiting for you!

#### OFFICE BUILDING

- Spacious office spaces with great views
- The lobby and general areas of the building have recently been renovated
- Filmed window panes to prevent excessive heat in sunny office spaces
- Lighting, heating and ventilation can be controlled through from the wall-mounted control center or from the phone
- A representative lobby for receiving customers
- There is a lunch restaurant on the first floor of the building so you can to have lunch without leaving the house, saving valuable working time.