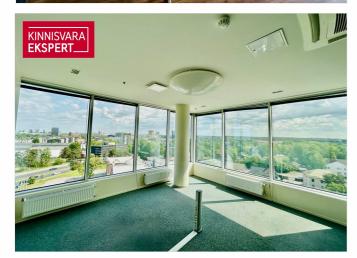

### Additional information

We rent a 261 m2 light-filled top floor apartment representative office space.

The office area offers excellent views of the old town and the sea. The office space consists of one larger room and two smaller offices. In addition, a reception/lounge area with a kitchenette. The space is free and waiting for you!

#### OFFICE BUILDING

- Spacious office spaces with great views
- The lobby and general areas of the building have recently been renovated
- Filmed window panes to prevent excessive heat in sunny office spaces
- Lighting, heating and ventilation can be controlled through from the wall-mounted control center or from the phone
- A representative lobby for receiving customers
- There is a lunch restaurant on the first floor of the building so you can to have lunch without leaving the house, saving valuable working time.