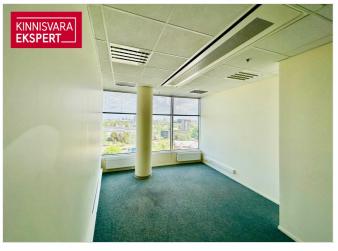

### Additional information

We rent a 261 m2 light-filled top floor apartment representative office space.

The office area offers excellent views of the old town and the sea. The office space consists of one larger room and two smaller offices. In addition, a reception/lounge area with a kitchenette. The space is free and waiting for you!

#### OFFICE BUILDING

- Spacious office spaces with great views
- The lobby and general areas of the building have recently been renovated
- Filmed window panes to prevent excessive heat in sunny office spaces
- Lighting, heating and ventilation can be controlled through from the wall-mounted control center or from the phone
- A representative lobby for receiving customers
- There is a lunch restaurant on the first floor of the building so you can to have lunch without leaving the house, saving valuable working time.