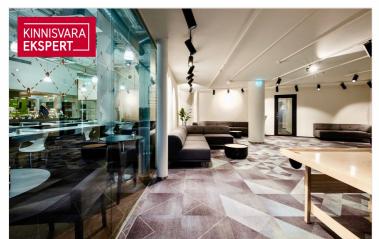

### Additional information

We rent a 261 m2 light-filled top floor apartment representative office space.

The office area offers excellent views of the old town and the sea. The office space consists of one larger room and two smaller offices. In addition, a reception/lounge area with a kitchenette. The space is free and waiting for you!

#### OFFICE BUILDING

- Spacious office spaces with great views
- The lobby and general areas of the building have recently been renovated
- Filmed window panes to prevent excessive heat in sunny office spaces
- Lighting, heating and ventilation can be controlled through from the wall-mounted control center or from the phone
- A representative lobby for receiving customers
- There is a lunch restaurant on the first floor of the building so you can to have lunch without leaving the house, saving valuable working time.