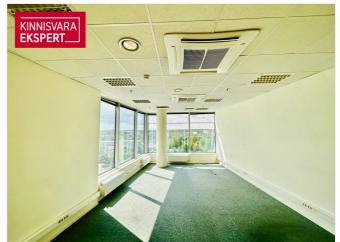

### Additional information

We rent a 261 m2 light-filled top floor apartment representative office space.

The office area offers excellent views of the old town and the sea. The office space consists of one larger room and two smaller offices. In addition, a reception/lounge area with a kitchenette. The space is free and waiting for you!

#### OFFICE BUILDING

- Spacious office spaces with great views
- The lobby and general areas of the building have recently been renovated
- Filmed window panes to prevent excessive heat in sunny office spaces
- Lighting, heating and ventilation can be controlled through from the wall-mounted control center or from the phone
- A representative lobby for receiving customers
- There is a lunch restaurant on the first floor of the building so you can to have lunch without leaving the house, saving valuable working time.