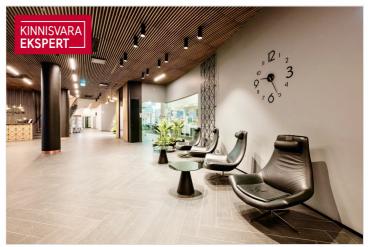

#### OFFICE BUILDING

- Spacious office spaces with great views
- The lobby and general areas of the building have recently been renovated
- Filmed window panes to prevent excessive heat in sunny office spaces
- Lighting, heating and ventilation can be controlled through from the wall-mounted control center or from the phone
- A representative lobby for receiving customers
- There is a lunch restaurant on the first floor of the building so you can to have lunch without leaving the house, saving valuable working time.

Tammsaare Business Center combines an inspiring environment with comfortable and thoroughly thought-out solutions. We create tasteful and trendy office solutions for customers in cooperation with interior designers, according to the customer's wishes.