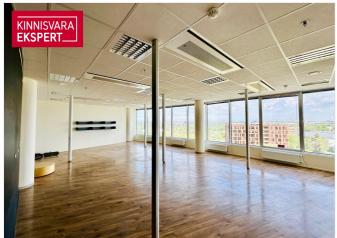

### Additional information

We rent a 261 m2 light-filled top floor apartment representative office space.

The office area offers excellent views of the old town and the sea. The office space consists of one larger room and two smaller offices. In addition, a reception/lounge area with a kitchenette. The space is free and waiting for you!

#### OFFICE BUILDING

- Spacious office spaces with great views
- The lobby and general areas of the building have recently been renovated
- Filmed window panes to prevent excessive heat in sunny office spaces
- Lighting, heating and ventilation can be controlled through from the wall-mounted control center or from the phone
- A representative lobby for receiving customers
- There is a lunch restaurant on the first floor of the building so you can to have lunch without leaving the house, saving valuable working time.