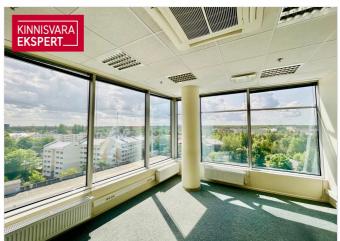

### Additional information

We rent a 261 m2 light-filled top floor apartment representative office space.

The office area offers excellent views of the old town and the sea. The office space consists of one larger room and two smaller offices. In addition, a reception/lounge area with a kitchenette. The space is free and waiting for you!

#### OFFICE BUILDING

- Spacious office spaces with great views
- The lobby and general areas of the building have recently been renovated
- Filmed window panes to prevent excessive heat in sunny office spaces
- Lighting, heating and ventilation can be controlled through from the wall-mounted control center or from the phone
- A representative lobby for receiving customers
- There is a lunch restaurant on the first floor of the building so you can to have lunch without leaving the house, saving valuable working time.