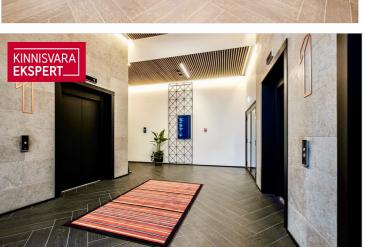

#### OFFICE BUILDING

- Spacious office spaces with great views
- The lobby and general areas of the building have recently been renovated
- Filmed window panes to prevent excessive heat in sunny office spaces
- Lighting, heating and ventilation can be controlled through from the wall-mounted control center or from the phone
- A representative lobby for receiving customers
- There is a lunch restaurant on the first floor of the building so you can to have lunch without leaving the house, saving valuable working time.