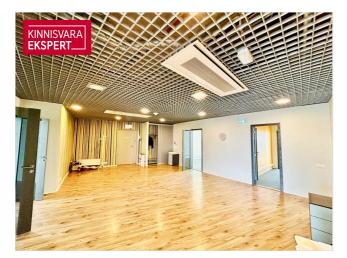

### Additional information

We rent a 261 m2 light-filled top floor apartment representative office space.

The office area offers excellent views of the old town and the sea. The office space consists of one larger room and two smaller offices. In addition, a reception/lounge area with a kitchenette. The space is free and waiting for you!