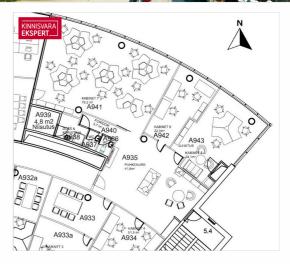

### Additional information

We rent a 261 m2 light-filled top floor apartment representative office space.

The office area offers excellent views of the old town and the sea. The office space consists of one larger room and two smaller offices. In addition, a reception/lounge area with a kitchenette. The space is free and waiting for you!