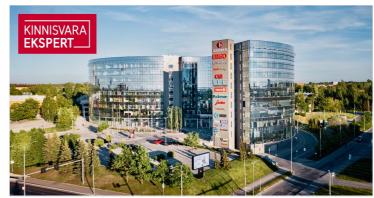

# Rent bureau A. H. TAMMSAARE TEE 47

Harju maakond, Tallinn, Mustamäe linnaosa

OFFICE ON THE 9TH FLOOR IN ESTONIA'S LARGEST OFFICE BUILDING!

#### OFFICE BUILDING

- Spacious office spaces with great views
- The lobby and general areas of the building have recently been renovated
- Filmed window panes to prevent excessive heat in sunny office spaces
- Lighting, heating and ventilation can be controlled through from the wall-mounted control center or from the phone
- A representative lobby for receiving customers
- There is a lunch restaurant on the first floor of the building so you can to have lunch without leaving the house, saving valuable working time.

Tammsaare Business Center combines an inspiring environment with comfortable and thoroughly thought-out solutions. We create tasteful and trendy office solutions for customers in cooperation with interior designers, according to the customer's wishes.