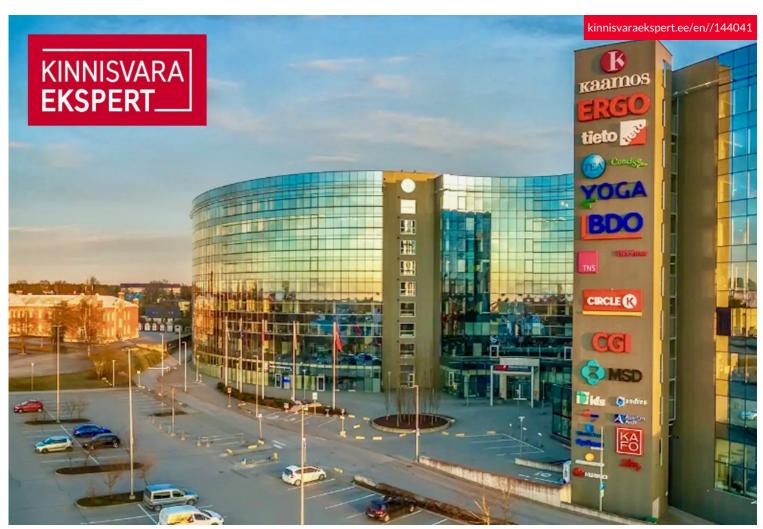

# Rent bureau A. H. TAMMSAARE TEE 47

Harju maakond, Tallinn, Mustamäe linnaosa

OFFICE ON THE 9TH FLOOR IN ESTONIA'S LARGEST OFFICE BUILDING!

#### OFFICE BUILDING

- Spacious office spaces with great views
- The lobby and general areas of the building have recently been renovated
- Filmed window panes to prevent excessive heat in sunny office spaces
- Lighting, heating and ventilation can be controlled through from the wall-mounted control center or from the phone
- A representative lobby for receiving customers
- There is a lunch restaurant on the first floor of the building so you can to have lunch without leaving the house, saving valuable working time.

There are currently 70+ successful companies in Tammsaare Business Center, which creates opportunities for cooperation and enables new partnerships between tenants.