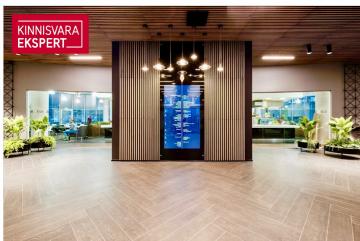

#### OFFICE BUILDING

- Spacious office spaces with great views
- The lobby and general areas of the building have recently been renovated
- Filmed window panes to prevent excessive heat in sunny office spaces
- Lighting, heating and ventilation can be controlled through from the wall-mounted control center or from the phone
- A representative lobby for receiving customers
- There is a lunch restaurant on the first floor of the building so you can to have lunch without leaving the house, saving valuable working time.

Tammsaare Business Center combines an inspiring environment with comfortable and thoroughly thought-out solutions. We create tasteful and trendy office solutions for customers in cooperation with interior designers, according to the customer's wishes.