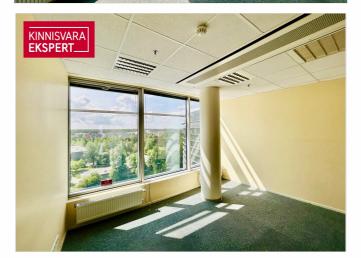

### Additional information

We rent a 261 m2 light-filled top floor apartment representative office space.

The office area offers excellent views of the old town and the sea. The office space consists of one larger room and two smaller offices. In addition, a reception/lounge area with a kitchenette. The space is free and waiting for you!

#### OFFICE BUILDING

- Spacious office spaces with great views
- The lobby and general areas of the building have recently been renovated
- Filmed window panes to prevent excessive heat in sunny office spaces
- Lighting, heating and ventilation can be controlled through from the wall-mounted control center or from the phone
- A representative lobby for receiving customers
- There is a lunch restaurant on the first floor of the building so you can to have lunch without leaving the house, saving valuable working time.