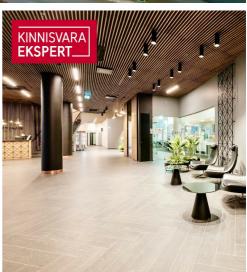

#### OFFICE BUILDING

- Spacious office spaces with great views
- The lobby and general areas of the building have recently been renovated
- Filmed window panes to prevent excessive heat in sunny office spaces
- Lighting, heating and ventilation can be controlled through from the wall-mounted control center or from the phone
- A representative lobby for receiving customers
- There is a lunch restaurant on the first floor of the building so you can to have lunch without leaving the house, saving valuable working time.