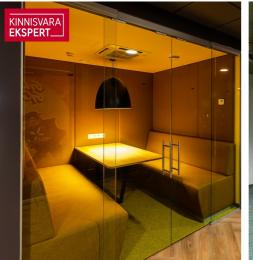

## Additional data

alarm, air conditioner, electricity, elevator, furniture change possibility, internet, meeting room, shower, ventilation, water, WC separately, separate rooms, new sewerage, new electric circuit, city transport, central heating

The office space is in very good condition and partially furnished, bright and with spacious views. Room-based temperature and ventilation control.