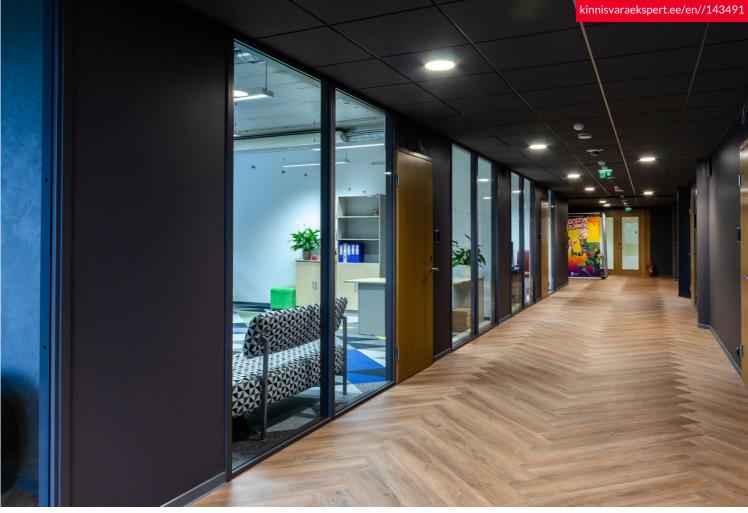

#### OFFICE SPACE

#### Located on the 6th floor.

The offerd space will be built out if the client does not want to rent the entire area (1502m2). The area of 458.7m2 can be seen in more detail in the pictures on a blue background with a enclosed red line.

The office space is in very good condition and partially furnished, bright and with spacious views. Room-based temperature and ventilation control.