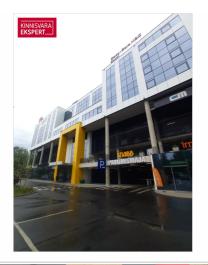

# Rent bureau A. H. TAMMSAARE TEE 92

💡 Harju maakond, Tallinn, Mustamäe linnaosa

Office space for rent in a new building in a great location!

# Additional information

Office space with 458.7m2 for rent in Mauruse Maja

Mauruse Maja is a new office building at Tammsaare tee 92, which has very good parking facilities, as the entire property has a total of 520 parking spaces. There are also very good parking facilities for customers of the office building. There is also a opportunity to come to work with a bike and park it in locked area.

## ENVIRONMENT

Mauruse Maja is in a very good location. There is a possibility to put up the company logo on the wall of the building and with active traffic it can be easily noticed. Nearby are many different shops and cafeterias.