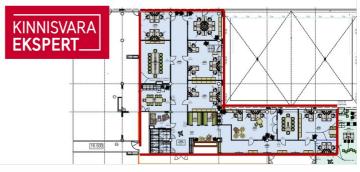

#### Located on the 6th floor.

The offerd space will be built out if the client does not want to rent the entire area (1502m2). The area of 458.7m2 can be seen in more detail in the pictures on a blue background with a enclosed red line.