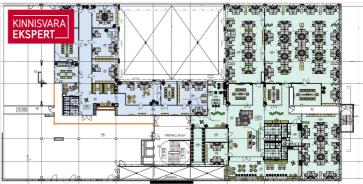

#### Located on the 6th floor.

The offerd space will be built out if the client does not want to rent the entire area (1502m2). The area of 458.7m2 can be seen in more detail in the pictures on a blue background with a enclosed red line.