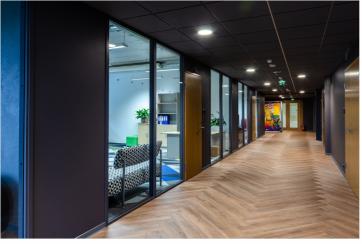

#### OFFICE SPACE

#### Located on the 6th floor.

The offerd space will be built out if the client does not want to rent the entire area (1502m2). The area of 458.7m2 can be seen in more detail in the pictures on a blue background with a enclosed red line.

The office space is in very good condition and partially furnished, bright and with spacious views. Room-based temperature and ventilation control.