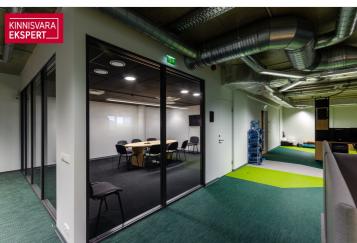

#### OFFICE SPACE

#### Located on the 6th floor.

The offerd space will be built out if the client does not want to rent the entire area (1502m2). The area of 458.7m2 can be seen in more detail in the pictures on a blue background with a enclosed red line.

The office space is in very good condition and partially furnished, bright and with spacious views. Room-based temperature and ventilation control.