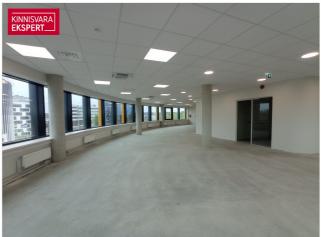

## OFFICE SPACE

Office space with 612.8m2 is located on the 5th floor of the building. Two elevators lead to the office floor.

The windows of the office offer a 360-degree view of the city, which makes the office very spacious and full of light.