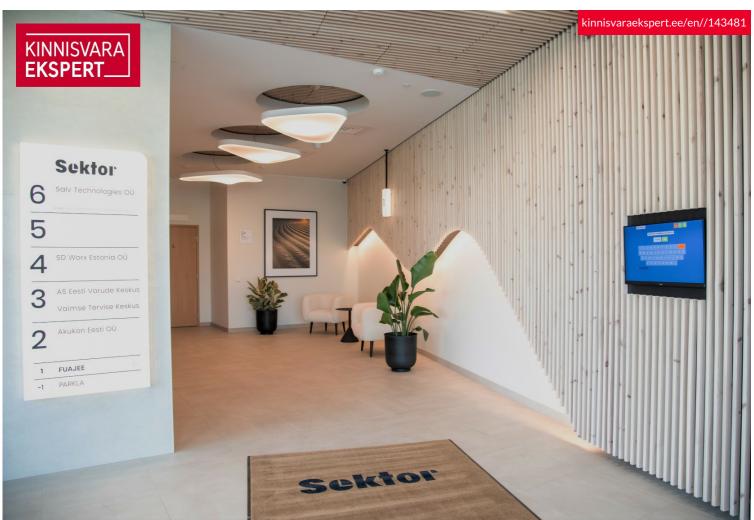

#### BUILDING

The Sektor house is the third completed building in the Ring houses complex. Attention has been paid to comfort, location and innovation.

It is an A energy class building, which means that the utility costs are low.

## OFFICE SPACE

Office space with 612.8m2 is located on the 5th floor of the building. Two elevators lead to the office floor.

The windows of the office offer a 360-degree view of the city, which makes the office very spacious and full of light.