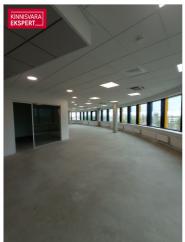

## OFFICE SPACE

Office space with 612.8m2 is located on the 5th floor of the building. Two elevators lead to the office floor.

The windows of the office offer a 360-degree view of the city, which makes the office very spacious and full of light.

#### Additional information

Office space for rent with a wonderful view of Tallinn