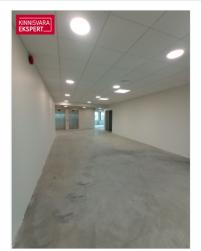

## OFFICE SPACE

Office space with 612.8m2 is located on the 5th floor of the building. Two elevators lead to the office floor.

The windows of the office offer a 360-degree view of the city, which makes the office very spacious and full of light.

#### Additional information

Office space for rent with a wonderful view of Tallinn