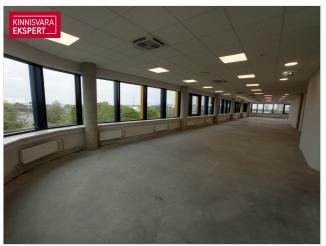

## OFFICE SPACE

Office space with 612.8m2 is located on the 5th floor of the building. Two elevators lead to the office floor.

The windows of the office offer a 360-degree view of the city, which makes the office very spacious and full of light.