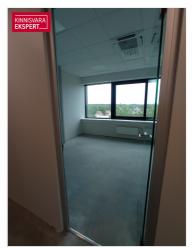

## OFFICE SPACE

Office space with 612.8m2 is located on the 5th floor of the building. Two elevators lead to the office floor.

The windows of the office offer a 360-degree view of the city, which makes the office very spacious and full of light.

#### Additional information

Office space for rent with a wonderful view of Tallinn