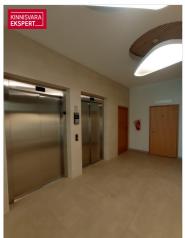

## OFFICE SPACE

Office space with 612.8m2 is located on the 5th floor of the building. Two elevators lead to the office floor.

The windows of the office offer a 360-degree view of the city, which makes the office very spacious and full of light.