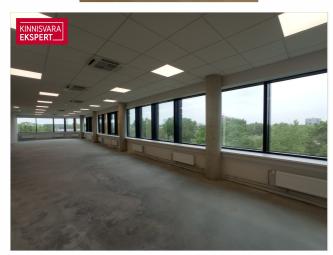

## OFFICE SPACE

Office space with 612.8m2 is located on the 5th floor of the building. Two elevators lead to the office floor.

The windows of the office offer a 360-degree view of the city, which makes the office very spacious and full of light.