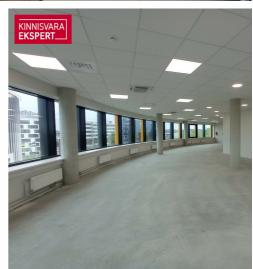

## OFFICE SPACE

Office space with 612.8m2 is located on the 5th floor of the building. Two elevators lead to the office floor.

The windows of the office offer a 360-degree view of the city, which makes the office very spacious and full of light.