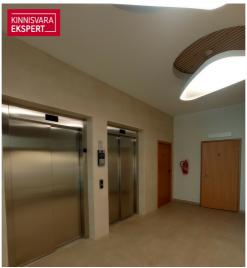

## OFFICE SPACE

Office space with 612.8m2 is located on the 5th floor of the building. Two elevators lead to the office floor.

The windows of the office offer a 360-degree view of the city, which makes the office very spacious and full of light.