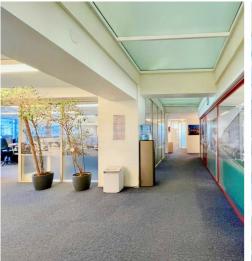

## Additional information

Rent an entire floor of office premises 592.6m<sup>2</sup> in the CBD of Tallinn. The rental premises is located on the fourth floor of the World Trade Center Tallinn commercial building. There are 12 rooms/offices of different sizes 20m<sup>2</sup>- 85m<sup>2</sup>, 2 kitchen, meeting rooms and separate utility rooms.