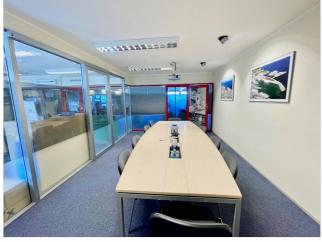

## Additional information

Rent an entire floor of office premises 592.6m<sup>2</sup> in the CBD of Tallinn. The rental premises is located on the fourth floor of the World Trade Center Tallinn commercial building. There are 12 rooms/offices of different sizes 20m<sup>2</sup>- 85m<sup>2</sup>, 2 kitchen, meeting rooms and separate utility rooms.

### Additional data

õhksoojuspump, elevator, internet, kitchen, meeting room, open kitchen, central water, city transport, electric stove