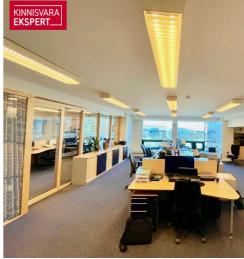

## Additional information

Rent an entire floor of office premises 592.6m<sup>2</sup> in the CBD of Tallinn. The rental premises is located on the fourth floor of the World Trade Center Tallinn commercial building. There are 12 rooms/offices of different sizes 20m<sup>2</sup>- 85m<sup>2</sup>, 2 kitchen, meeting rooms and separate utility rooms.