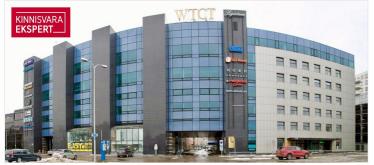

## Additional information

Rent an entire floor of office premises 592.6m<sup>2</sup> in the CBD of Tallinn. The rental premises is located on the fourth floor of the World Trade Center Tallinn commercial building. There are 12 rooms/offices of different sizes 20m<sup>2</sup>- 85m<sup>2</sup>, 2 kitchen, meeting rooms and separate utility rooms.

LOCATION Ahtri 12 is located right in the heart of the city and close to all important service providers. - Cruise port 3 min - Nautica Center 2 min - Viru Center 5 min - Tallinna Kaubamaja 5 min -Rotermann quarter 1 min - Several downtown restaurants and cafes It is possible to park at a discounted price in the EuroPark parking garage located in the same building complex. Additional costs and VAT are added to the monthly rent. Security deposit in the amount of 2 months' rent. The offer is commission-free. We also offer rental spaces in the adjacent office buildings - Jõe tn 5, Jõe tn 9, Parda tn 3/5/7 and Parda tn 4. Get in touch and we will definitely find a suitable surface solution for you.