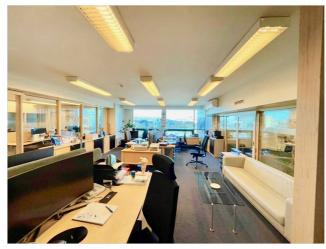

## Additional information

Rent an entire floor of office premises 592.6m<sup>2</sup> in the CBD of Tallinn. The rental premises is located on the fourth floor of the World Trade Center Tallinn commercial building. There are 12 rooms/offices of different sizes 20m<sup>2</sup>- 85m<sup>2</sup>, 2 kitchen, meeting rooms and separate utility rooms.

### Additional data

õhksoojuspump, elevator, internet, kitchen, meeting room, open kitchen, central water, city transport, electric stove