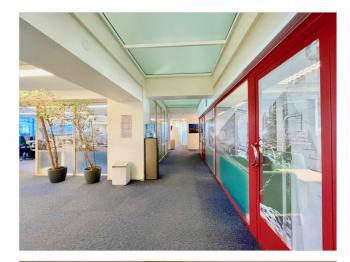

## Additional information

Rent an entire floor of office premises 592.6m<sup>2</sup> in the CBD of Tallinn. The rental premises is located on the fourth floor of the World Trade Center Tallinn commercial building. There are 12 rooms/offices of different sizes 20m<sup>2</sup>- 85m<sup>2</sup>, 2 kitchen, meeting rooms and separate utility rooms.

LOCATION Ahtri 12 is located right in the heart of the city and close to all important service providers. - Cruise port 3 min - Nautica Center 2 min - Viru Center 5 min - Tallinna Kaubamaja 5 min -Rotermann quarter 1 min - Several downtown restaurants and cafes It is possible to park at a discounted price in the EuroPark parking garage located in the same building complex. Additional costs and VAT are added to the monthly rent. Security deposit in the amount of 2 months' rent. The offer is commission-free. We also offer rental spaces in the adjacent office buildings - Jõe tn 5, Jõe tn 9, Parda tn 3/5/7 and Parda tn 4. Get in touch and we will definitely find a suitable surface solution for you.