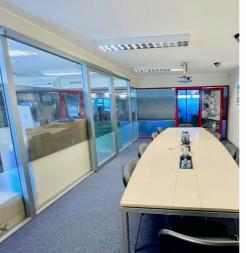

## Additional information

Rent an entire floor of office premises 592.6m<sup>2</sup> in the CBD of Tallinn. The rental premises is located on the fourth floor of the World Trade Center Tallinn commercial building. There are 12 rooms/offices of different sizes 20m<sup>2</sup>- 85m<sup>2</sup>, 2 kitchen, meeting rooms and separate utility rooms.