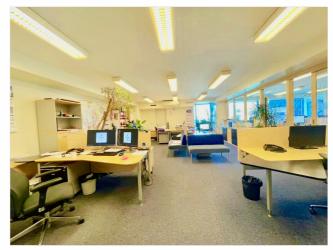

## Additional information

Rent an entire floor of office premises 592.6m<sup>2</sup> in the CBD of Tallinn. The rental premises is located on the fourth floor of the World Trade Center Tallinn commercial building. There are 12 rooms/offices of different sizes 20m<sup>2</sup>- 85m<sup>2</sup>, 2 kitchen, meeting rooms and separate utility rooms.