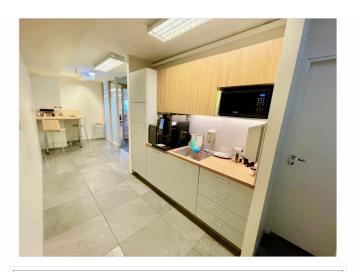

### Additional data

õhksoojuspump, elevator, internet, kitchen, meeting room, open kitchen, central water, city transport, electric stove

## Additional information

Rent an entire floor of office premises 592.6m<sup>2</sup> in the CBD of Tallinn. The rental premises is located on the fourth floor of the World Trade Center Tallinn commercial building. There are 12 rooms/offices of different sizes 20m<sup>2</sup>- 85m<sup>2</sup>, 2 kitchen, meeting rooms and separate utility rooms.