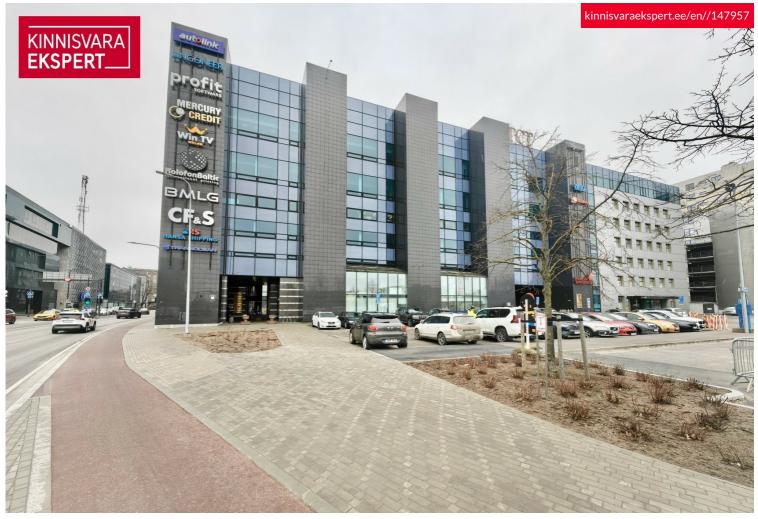

# Rent bureau AHTRI TN 12

💡 Harju maakond, Tallinn, Kesklinna linnaosa

RENT AN ENTIRE FLOOR OF OFFICE SPACE IN THE HEART OF THE CITY!

ARGO VÕRK

+km

| 12    | 4/7   | <b>592.6</b> m <sup>2</sup> | 3 556€ |
|-------|-------|-----------------------------|--------|
| rooms | floor | total area                  | 6.00€/ |

LOCATION Ahtri 12 is located right in the heart of the city and close to all important service providers. - Cruise port 3 min - Nautica Center 2 min - Viru Center 5 min - Tallinna Kaubamaja 5 min -Rotermann quarter 1 min - Several downtown restaurants and cafes It is possible to park at a discounted price in the EuroPark parking garage located in the same building complex. Additional costs and VAT are added to the monthly rent. Security deposit in the amount of 2 months' rent. The offer is commission-free. We also offer rental spaces in the adjacent office buildings - Jõe tn 5, Jõe tn 9, Parda tn 3/5/7 and Parda tn 4. Get in touch and we will definitely find a suitable surface solution for you.

#### Location

QHarju maakond, Tallinn, Kesklinna linnaosa