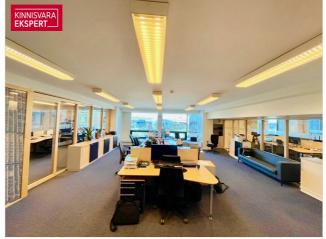

## Additional information

Rent an entire floor of office premises 592.6m<sup>2</sup> in the CBD of Tallinn. The rental premises is located on the fourth floor of the World Trade Center Tallinn commercial building. There are 12 rooms/offices of different sizes 20m<sup>2</sup>- 85m<sup>2</sup>, 2 kitchen, meeting rooms and separate utility rooms.