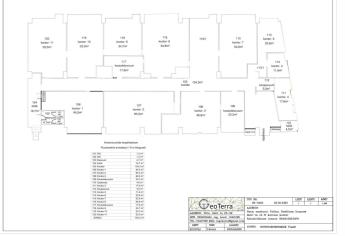

## Additional information

Rent an entire floor of office premises 592.6m<sup>2</sup> in the CBD of Tallinn. The rental premises is located on the fourth floor of the World Trade Center Tallinn commercial building. There are 12 rooms/offices of different sizes 20m<sup>2</sup>- 85m<sup>2</sup>, 2 kitchen, meeting rooms and separate utility rooms.