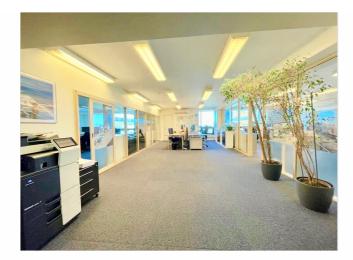

## Additional information

Rent an entire floor of office premises 592.6m<sup>2</sup> in the CBD of Tallinn. The rental premises is located on the fourth floor of the World Trade Center Tallinn commercial building. There are 12 rooms/offices of different sizes 20m<sup>2</sup>- 85m<sup>2</sup>, 2 kitchen, meeting rooms and separate utility rooms.