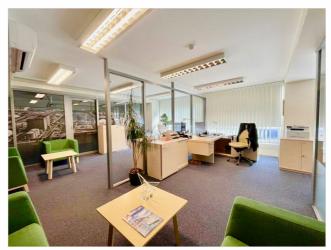

## Additional information

Rent an entire floor of office premises 592.6m<sup>2</sup> in the CBD of Tallinn. The rental premises is located on the fourth floor of the World Trade Center Tallinn commercial building. There are 12 rooms/offices of different sizes 20m<sup>2</sup>- 85m<sup>2</sup>, 2 kitchen, meeting rooms and separate utility rooms.