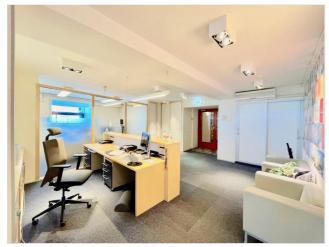

## Additional information

Rent an entire floor of office premises 592.6m<sup>2</sup> in the CBD of Tallinn. The rental premises is located on the fourth floor of the World Trade Center Tallinn commercial building. There are 12 rooms/offices of different sizes 20m<sup>2</sup>- 85m<sup>2</sup>, 2 kitchen, meeting rooms and separate utility rooms.

### Additional data

õhksoojuspump, elevator, internet, kitchen, meeting room, open kitchen, central water, city transport, electric stove