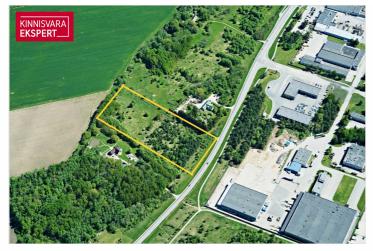

# For sale cultivated land

Harju maakond, Lääne-Harju vald, Valkse küla

A well-located 31,700 m2 property on the border of the Keila

## Additional information

A well-located property of 31,700 m2 on the border of the city of Keila, along the Paldiski highway. Access is planned from the Paldiski road. All services and amenities offered in the city of Keila are available nearby. Possibility to apply for a building permit for the construction of up to 5 residential houses. There is a borehole on the property. A detailed plan has been initiated on the neighboring property and, in cooperation, there is an opportunity to build water and sewage lines on the property.