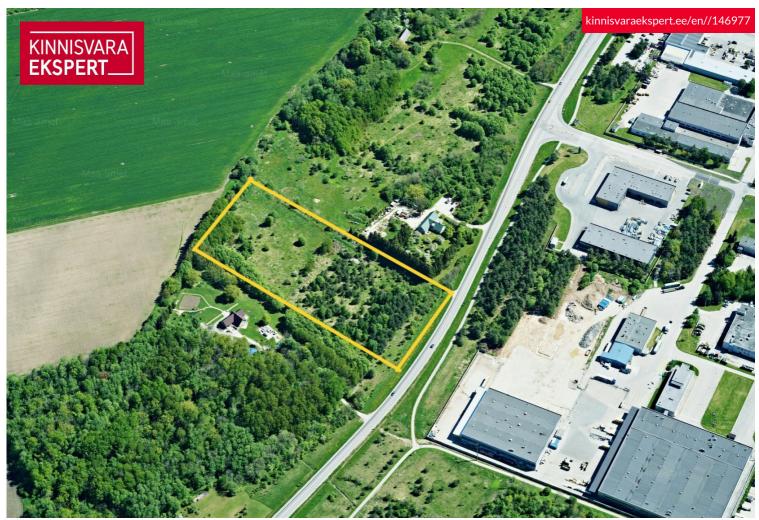

# For sale cultivated land

Harju maakond, Lääne-Harju vald, Valkse küla

A well-located 31,700 m2 property on the border of the Keila

## Additional information

A well-located property of 31,700 m2 on the border of the city of Keila, along the Paldiski highway. Access is planned from the Paldiski road. All services and amenities offered in the city of Keila are available nearby. Possibility to apply for a building permit for the construction of up to 5 residential houses. There is a borehole on the property. A detailed plan has been initiated on the neighboring property and, in cooperation, there is an opportunity to build water and sewage lines on the property.