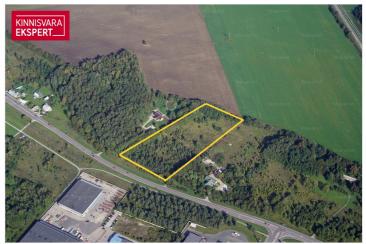

# For sale cultivated land

Harju maakond, Lääne-Harju vald, Valkse küla

A well-located 31,700 m2 property on the border of the Keila

## Additional information

A well-located property of 31,700 m2 on the border of the city of Keila, along the Paldiski highway. Access is planned from the Paldiski road. All services and amenities offered in the city of Keila are available nearby. Possibility to apply for a building permit for the construction of up to 5 residential houses. There is a borehole on the property. A detailed plan has been initiated on the neighboring property and, in cooperation, there is an opportunity to build water and sewage lines on the property.