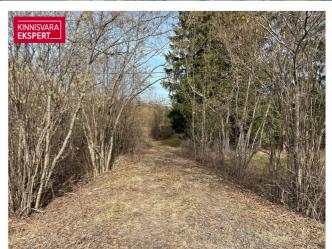

# For sale cultivated land

Harju maakond, Lääne-Harju vald, Valkse küla

A well-located 31,700 m2 property on the border of the Keila

## Additional information

A well-located property of 31,700 m2 on the border of the city of Keila, along the Paldiski highway. Access is planned from the Paldiski road. All services and amenities offered in the city of Keila are available nearby. Possibility to apply for a building permit for the construction of up to 5 residential houses. There is a borehole on the property. A detailed plan has been initiated on the neighboring property and, in cooperation, there is an opportunity to build water and sewage lines on the property.