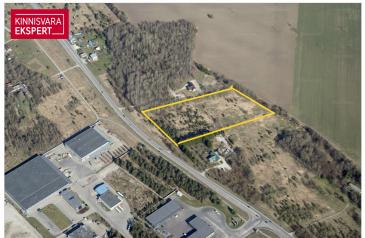

# For sale cultivated land

Harju maakond, Lääne-Harju vald, Valkse küla

A well-located 31,700 m2 property on the border of the Keila

## Additional information

A well-located property of 31,700 m2 on the border of the city of Keila, along the Paldiski highway. Access is planned from the Paldiski road. All services and amenities offered in the city of Keila are available nearby. Possibility to apply for a building permit for the construction of up to 5 residential houses. There is a borehole on the property. A detailed plan has been initiated on the neighboring property and, in cooperation, there is an opportunity to build water and sewage lines on the property.