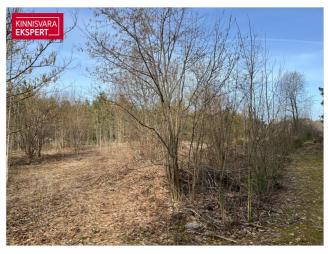

# For sale cultivated land

Harju maakond, Lääne-Harju vald, Valkse küla

A well-located 31,700 m2 property on the border of the Keila

## Additional information

A well-located property of 31,700 m2 on the border of the city of Keila, along the Paldiski highway. Access is planned from the Paldiski road. All services and amenities offered in the city of Keila are available nearby. Possibility to apply for a building permit for the construction of up to 5 residential houses. There is a borehole on the property. A detailed plan has been initiated on the neighboring property and, in cooperation, there is an opportunity to build water and sewage lines on the property.