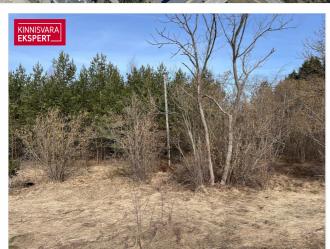

# For sale cultivated land

Harju maakond, Lääne-Harju vald, Valkse küla

A well-located 31,700 m2 property on the border of the Keila

## Additional information

A well-located property of 31,700 m2 on the border of the city of Keila, along the Paldiski highway. Access is planned from the Paldiski road. All services and amenities offered in the city of Keila are available nearby. Possibility to apply for a building permit for the construction of up to 5 residential houses. There is a borehole on the property. A detailed plan has been initiated on the neighboring property and, in cooperation, there is an opportunity to build water and sewage lines on the property.