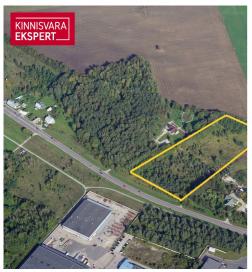

# For sale cultivated land

Harju maakond, Lääne-Harju vald, Valkse küla

A well-located 31,700 m2 property on the border of the Keila

## Additional information

A well-located property of 31,700 m2 on the border of the city of Keila, along the Paldiski highway. Access is planned from the Paldiski road. All services and amenities offered in the city of Keila are available nearby. Possibility to apply for a building permit for the construction of up to 5 residential houses. There is a borehole on the property. A detailed plan has been initiated on the neighboring property and, in cooperation, there is an opportunity to build water and sewage lines on the property.