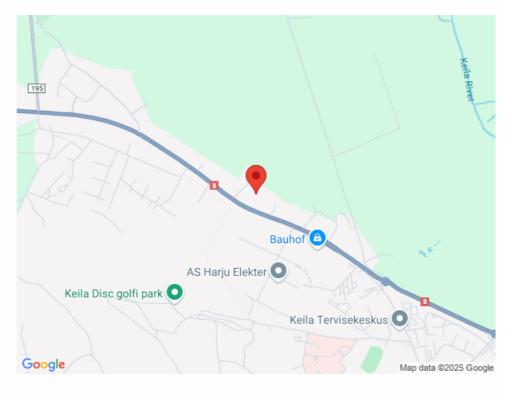

# For sale cultivated land

Harju maakond, Lääne-Harju vald, Valkse küla

A well-located 31,700 m2 property on the border of the Keila

## Location

♥Harju maakond, Lääne-Harju vald, Valkse küla