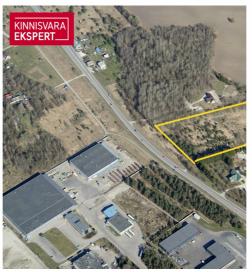

# For sale cultivated land

Harju maakond, Lääne-Harju vald, Valkse küla

A well-located 31,700 m2 property on the border of the Keila

## Additional information

A well-located property of 31,700 m2 on the border of the city of Keila, along the Paldiski highway. Access is planned from the Paldiski road. All services and amenities offered in the city of Keila are available nearby. Possibility to apply for a building permit for the construction of up to 5 residential houses. There is a borehole on the property. A detailed plan has been initiated on the neighboring property and, in cooperation, there is an opportunity to build water and sewage lines on the property.