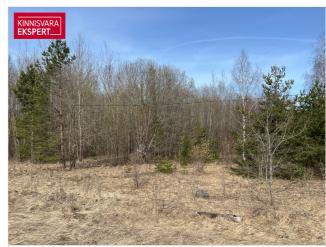

## Additional information

A well-located property of 31,700 m2 on the border of the city of Keila, along the Paldiski highway. Access is planned from the Paldiski road. All services and amenities offered in the city of Keila are available nearby. Possibility to apply for a building permit for the construction of up to 5 residential houses. There is a borehole on the property. A detailed plan has been initiated on the neighboring property and, in cooperation, there is an opportunity to build water and sewage lines on the property.