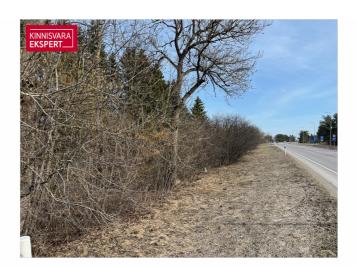

## Additional information

A well-located property of 31,700 m2 on the border of the city of Keila, along the Paldiski highway. Access is planned from the Paldiski road. All services and amenities offered in the city of Keila are available nearby. Possibility to apply for a building permit for the construction of up to 5 residential houses. There is a borehole on the property. A detailed plan has been initiated on the neighboring property and, in cooperation, there is an opportunity to build water and sewage lines on the property.