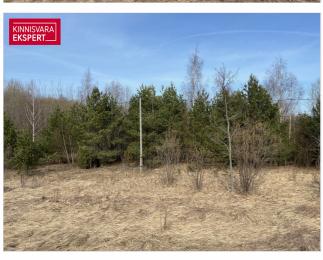

# For sale cultivated land

Harju maakond, Lääne-Harju vald, Valkse küla

A well-located 31,700 m2 property on the border of the Keila

## Additional information

A well-located property of 31,700 m2 on the border of the city of Keila, along the Paldiski highway. Access is planned from the Paldiski road. All services and amenities offered in the city of Keila are available nearby. Possibility to apply for a building permit for the construction of up to 5 residential houses. There is a borehole on the property. A detailed plan has been initiated on the neighboring property and, in cooperation, there is an opportunity to build water and sewage lines on the property.