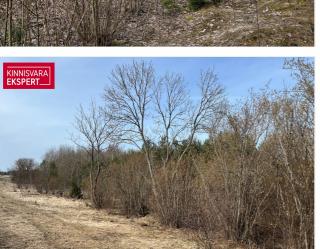

## Additional information

A well-located property of 31,700 m2 on the border of the city of Keila, along the Paldiski highway. Access is planned from the Paldiski road. All services and amenities offered in the city of Keila are available nearby. Possibility to apply for a building permit for the construction of up to 5 residential houses. There is a borehole on the property. A detailed plan has been initiated on the neighboring property and, in cooperation, there is an opportunity to build water and sewage lines on the property.