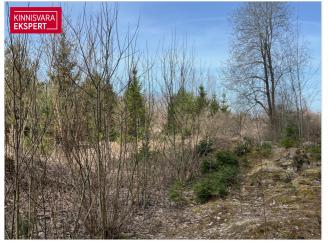

## Additional information

A well-located property of 31,700 m2 on the border of the city of Keila, along the Paldiski highway. Access is planned from the Paldiski road. All services and amenities offered in the city of Keila are available nearby. Possibility to apply for a building permit for the construction of up to 5 residential houses. There is a borehole on the property. A detailed plan has been initiated on the neighboring property and, in cooperation, there is an opportunity to build water and sewage lines on the property.