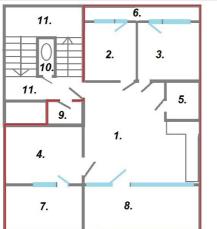

4-toaline korter -- 75,2m2

- 1. elutuba/köök
- 2. magamistuba
- 3. magamistuba 4. magamistuba 5. wc/vannituba
- 6. pikk rõdu
- 7. suur rõdu 8. väga suur rõdu
- 9. panipaik 10. prügisaht 11. trepikoda

## Location

**♀**Pärnu maakond, Pärnu linn, Ülejõe

4-toaline korter -- 75,2m²

- 1. elutuba/köök

- 1. elutuba/köök
  2. magamistuba
  3. magamistuba
  4. magamistuba
  5. wc/vannituba
  6. pikk rõdu
  7. suur rõdu
  8. väga suur rõdu
  9. panipaik
  10. prügisaht
  11. trepikoda