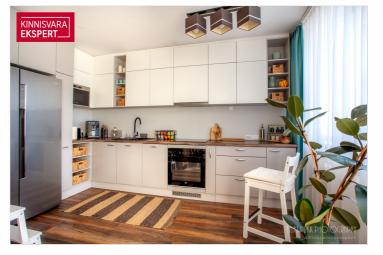

4-toaline korter -- 75,2m2

- 1. elutuba/köök
- 2. magamistuba
- 3. magamistuba 4. magamistuba 5. wc/vannituba
- 6. pikk rõdu
- 7. suur rõdu 8. väga suur rõdu
- 9. panipaik 10. prügisaht 11. trepikoda

## Additional data

balconi, bath, coatroom, locked staircase, parquet, kitchen furniture, storage room, central heating