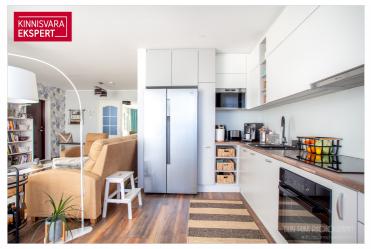

4-toaline korter -- 75,2m2

- 1. elutuba/köök
- 2. magamistuba
- 3. magamistuba 4. magamistuba 5. wc/vannituba
- 6. pikk rõdu
- 7. suur rõdu 8. väga suur rõdu
- 9. panipaik 10. prügisaht 11. trepikoda

## Additional data

balconi, bath, coatroom, locked staircase, parquet, kitchen furniture, storage room, central heating