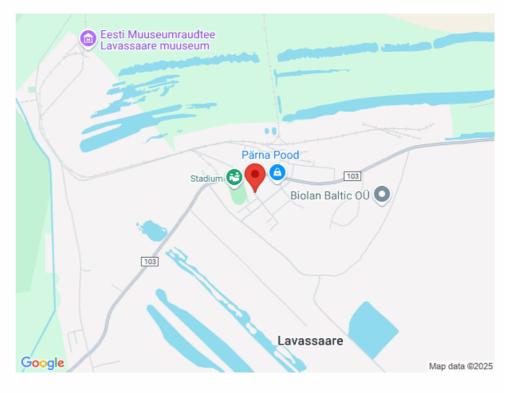

rately, kitchen furniture, video cameras, separate rooms, central heating

# Additional information

### \*\*\*\*

KINNISVARAEKSPERT has been operating on the Estonian market since 1993. Our offices are located in Tallinn and Pärnu, and we serve you all over Estonia. Through cooperation partners Nord Prime Capital and Alliance Group UAB, we are also represented in Latvia and Lithuania.

We offer brokerage services, valuation and real estate advisory services in both the private and commercial sectors.

Kinnisvarekspert works closely with one of the world's largest real estate companies, Cushman & Wakefield. Our cooperation spans all over the world.

You can find more information at <u>http://www.kinnisvaraekspert.ee</u> \*\*\*\*

# Location

### Pärnu maakond, Pärnu linn, Lavassaare alev