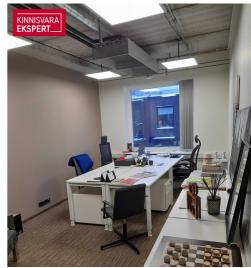

DEDICATED DESK - A workspace set up in a specific spot in the open coworking area. Perfect for small teams and freelancers.

PRIVATE OFFICE - Highly professional work environment. Perfect for businesses valuing privacy, networking options, staffed reception and support.

#### Modern workspace & amenities

Workland Hobujaama provides a modern and high-quality working environment, you'll have plenty of opportunities for networking as well as privacy for focused, uninterrupted work.