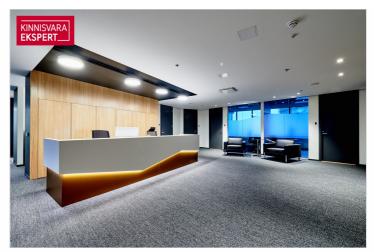

#### LOCATION

Workland Hobujaama is located on a fifth floor of the modern A-class office building in the heart of Tallinn. Easy access, all major transport links are

located just by the building Port, airport, bus and train station all within less than 10-minute drive The centre is open during the office hours from

- 9-17.30 on Mon-Fri for guests and 24/7 for members.
- Fully furnished workspace with plug-and-play solutions.
- -Safe space and secure access.
- -A variety of private offices in various sizes.
- -Two meeting rooms and several phone booths.
- -Fully stocked kitchen and convenient break out areas.

#### Modern workspace & amenities

Workland Hobujaama provides a modern and high-quality working environment, you'll have plenty of opportunities for networking as well as privacy for focused, uninterrupted work.