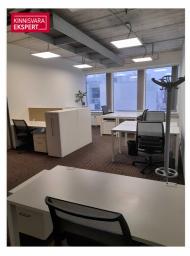

DEDICATED DESK - A workspace set up in a specific spot in the open coworking area. Perfect for small teams and freelancers.

PRIVATE OFFICE - Highly professional work environment. Perfect for businesses valuing privacy, networking options, staffed reception and support.

#### Modern workspace & amenities

Workland Hobujaama provides a modern and high-quality working environment, you'll have plenty of opportunities for networking as well as privacy for focused, uninterrupted work.