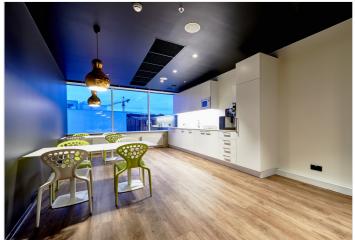

- 9-17.30 on Mon-Fri for guests and 24/7 for members.
- Fully furnished workspace with plug-and-play solutions.
- -Safe space and secure access.
- -A variety of private offices in various sizes.
- -Two meeting rooms and several phone booths.
- -Fully stocked kitchen and convenient break out areas.

- -meeting rooms
- -printing
- -postal/courier services
- -office supplies
- -catering
- -snack store
- -shower
- -video conference equipment
- -professional and social events
- -24/7 access
- -storage/lockers
- -office library
- -fiber optic internet
- -support team
- -fully equipped kitchen
- -free coffee/tea
- -common areas, lounge
- -daily cleaning
- -security
- -networking possibilities
- -supportive community
- -location hopping