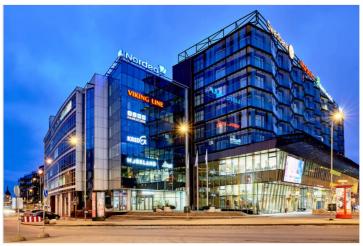

#### LOCATION

Workland Hobujaama is located on a fifth floor of the modern A-class office building in the heart of Tallinn. Easy access, all major transport links are

located just by the building Port, airport, bus and train station all within less than 10-minute drive The centre is open during the office hours from