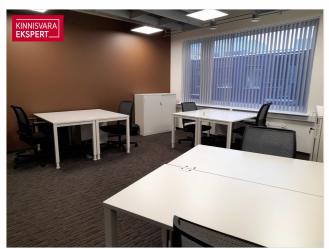

DEDICATED DESK - A workspace set up in a specific spot in the open coworking area. Perfect for small teams and freelancers.

PRIVATE OFFICE - Highly professional work environment. Perfect for businesses valuing privacy, networking options, staffed reception and support.

#### Modern workspace & amenities

Workland Hobujaama provides a modern and high-quality working environment, you'll have plenty of opportunities for networking as well as privacy for focused, uninterrupted work.