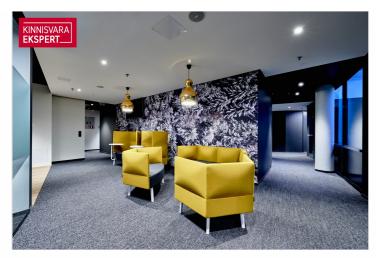

## FLEXIBLE SPACE ON FLEXIBLE TERMS

Possible to choos on different size, location and terms office solutions:

HOT DESK- A workspace in the open coworking area. Perfect for flexible, innovative businesses and freelancers

DEDICATED DESK - A workspace set up in a specific spot in the open coworking area. Perfect for small teams and freelancers.

PRIVATE OFFICE - Highly professional work environment. Perfect for businesses valuing privacy, networking options, staffed reception and support.

MEETING ROOMS - A variety of meeting rooms for smaller appointments or bigger meetings and workshops.

#### Modern workspace & amenities

Workland Hobujaama provides a modern and high-quality working environment, you'll have plenty of opportunities for networking as well as privacy for focused, uninterrupted work.