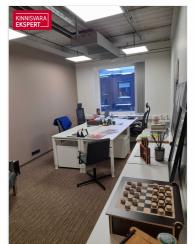

## FLEXIBLE SPACE ON FLEXIBLE TERMS

Possible to choos on different size, location and terms office solutions:

HOT DESK- A workspace in the open coworking area. Perfect for flexible, innovative businesses and freelancers

DEDICATED DESK - A workspace set up in a specific spot in the open coworking area. Perfect for small teams and freelancers.

PRIVATE OFFICE - Highly professional work environment. Perfect for businesses valuing privacy, networking options, staffed reception and support.

#### Modern workspace & amenities

Workland Hobujaama provides a modern and high-quality working environment, you'll have plenty of opportunities for networking as well as privacy for focused, uninterrupted work.