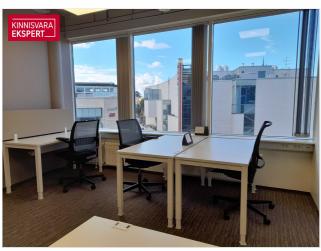

#### LOCATION

Workland Hobujaama is located on a fifth floor of the modern A-class office building in the heart of Tallinn. Easy access, all major transport links are

located just by the building Port, airport, bus and train station all within less than 10-minute drive The centre is open during the office hours from

#### Modern workspace & amenities

Workland Hobujaama provides a modern and high-quality working environment, you'll have plenty of opportunities for networking as well as privacy for focused, uninterrupted work.