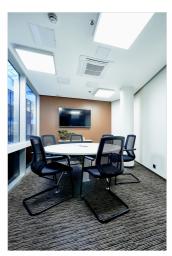

MEETING ROOMS - A variety of meeting rooms for smaller appointments or bigger meetings and workshops.

- 9-17.30 on Mon-Fri for guests and 24/7 for members.
- Fully furnished workspace with plug-and-play solutions.
- -Safe space and secure access.
- -A variety of private offices in various sizes.
- -Two meeting rooms and several phone booths.
- -Fully stocked kitchen and convenient break out areas.