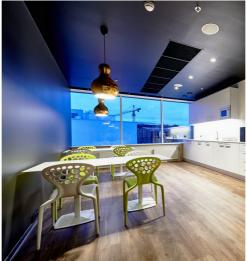

- 9-17.30 on Mon-Fri for guests and 24/7 for members.
- Fully furnished workspace with plug-and-play solutions.
- -Safe space and secure access.
- -A variety of private offices in various sizes.
- -Two meeting rooms and several phone booths.
- -Fully stocked kitchen and convenient break out areas.

- -meeting rooms
- -printing
- -postal/courier services
- -office supplies
- -catering
- -snack store
- -shower
- -video conference equipment
- -professional and social events
- -24/7 access
- -storage/lockers
- -office library
- -fiber optic internet
- -support team
- -fully equipped kitchen
- -free coffee/tea
- -common areas, lounge
- -daily cleaning
- -security
- -networking possibilities
- -supportive community
- -location hopping