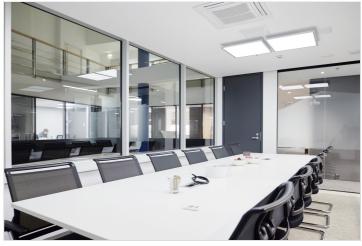

MEETING ROOMS - A variety of meeting rooms for smaller appointments or bigger meetings and workshops.

- 9-17.30 on Mon-Fri for guests and 24/7 for members.
- Fully furnished workspace with plug-and-play solutions.
- -Safe space and secure access.
- -A variety of private offices in various sizes.
- -Two meeting rooms and several phone booths.
- -Fully stocked kitchen and convenient break out areas.