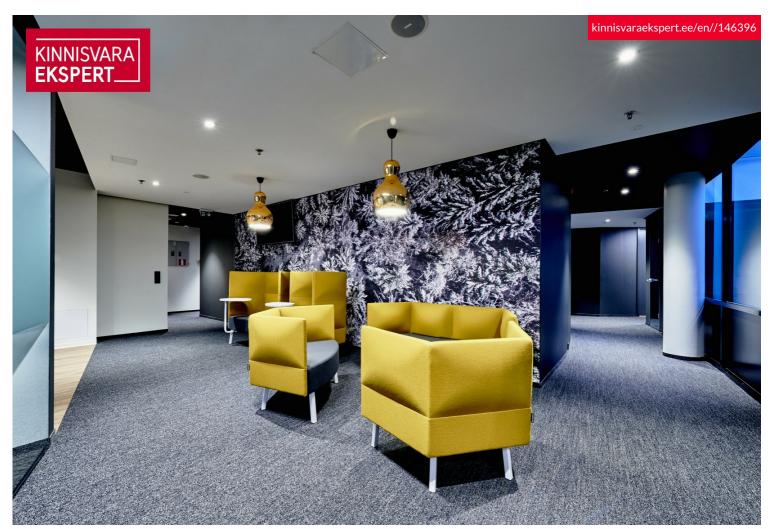

## FLEXIBLE SPACE ON FLEXIBLE TERMS

Possible to choos on different size, location and terms office solutions:

HOT DESK- A workspace in the open coworking area. Perfect for flexible, innovative businesses and freelancers

DEDICATED DESK - A workspace set up in a specific spot in the open coworking area. Perfect for small teams and freelancers.

PRIVATE OFFICE - Highly professional work environment. Perfect for businesses valuing privacy, networking options, staffed reception and support.

MEETING ROOMS - A variety of meeting rooms for smaller appointments or bigger meetings and workshops.

#### Modern workspace & amenities

Workland Hobujaama provides a modern and high-quality working environment, you'll have plenty of opportunities for networking as well as privacy for focused, uninterrupted work.