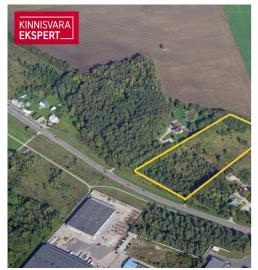

# For sale cultivated land

P Harju maakond, Lääne-Harju vald, Valkse küla

A well-located 31,700 m2 property on the border of the Keila

#### Additional information

A well-located property of 31,700 m2 on the border of the city of Keila, along the Paldiski highway. Access is planned from the Paldiski road. All services and amenities offered in the city of Keila are available nearby. Possibility to apply for a building permit for the construction of up to 5 residential houses. There is a borehole on the property.

#### Location

♥Harju maakond, Lääne-Harju vald, Valkse küla