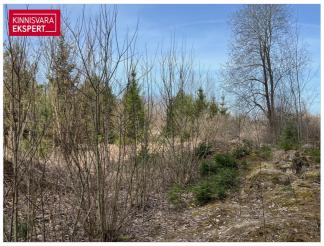

# For sale cultivated land

P Harju maakond, Lääne-Harju vald, Valkse küla

A well-located 31,700 m2 property on the border of the Keila

#### Additional information

A well-located property of 31,700 m2 on the border of the city of Keila, along the Paldiski highway. Access is planned from the Paldiski road. All services and amenities offered in the city of Keila are available nearby. Possibility to apply for a building permit for the construction of up to 5 residential houses. There is a borehole on the property.