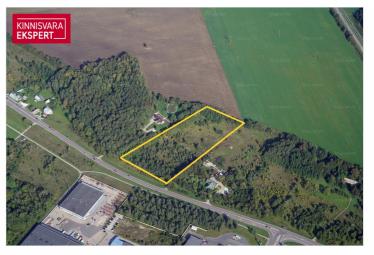

# For sale cultivated land

P Harju maakond, Lääne-Harju vald, Valkse küla

A well-located 31,700 m2 property on the border of the Keila

#### Additional information

A well-located property of 31,700 m2 on the border of the city of Keila, along the Paldiski highway. Access is planned from the Paldiski road. All services and amenities offered in the city of Keila are available nearby. Possibility to apply for a building permit for the construction of up to 5 residential houses. There is a borehole on the property.

#### Location

♥Harju maakond, Lääne-Harju vald, Valkse küla