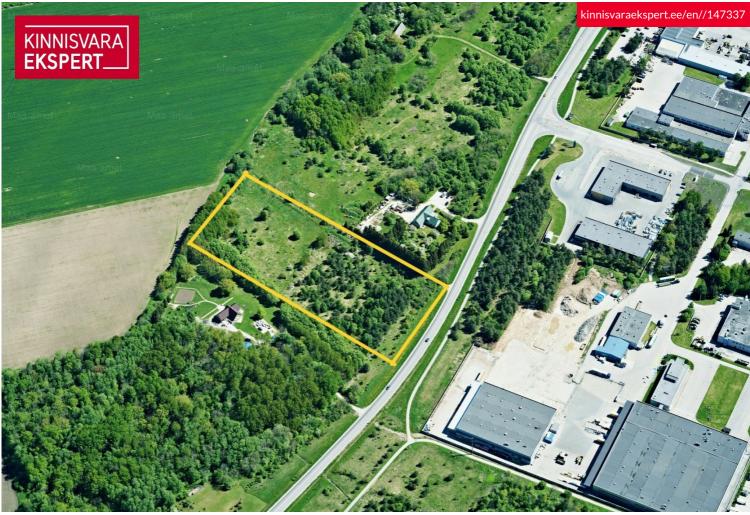

# For sale cultivated land

P Harju maakond, Lääne-Harju vald, Valkse küla

A well-located 31,700 m2 property on the border of the Keila

#### Additional information

A well-located property of 31,700 m2 on the border of the city of Keila, along the Paldiski highway. Access is planned from the Paldiski road. All services and amenities offered in the city of Keila are available nearby. Possibility to apply for a building permit for the construction of up to 5 residential houses. There is a borehole on the property.

#### Location

♥Harju maakond, Lääne-Harju vald, Valkse küla