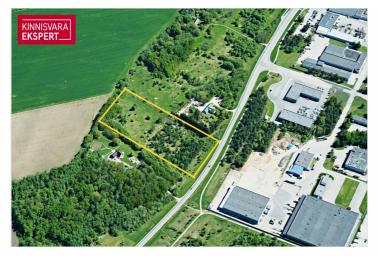

# For sale cultivated land

P Harju maakond, Lääne-Harju vald, Valkse küla

A well-located 31,700 m2 property on the border of the Keila

#### Additional information

A well-located property of 31,700 m2 on the border of the city of Keila, along the Paldiski highway. Access is planned from the Paldiski road. All services and amenities offered in the city of Keila are available nearby. Possibility to apply for a building permit for the construction of up to 5 residential houses. There is a borehole on the property.