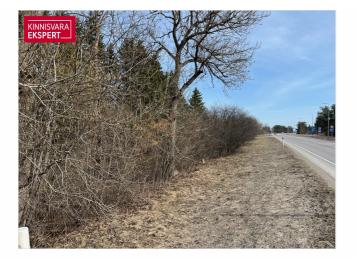

# For sale cultivated land

P Harju maakond, Lääne-Harju vald, Valkse küla

A well-located 31,700 m2 property on the border of the Keila

#### Additional information

A well-located property of 31,700 m2 on the border of the city of Keila, along the Paldiski highway. Access is planned from the Paldiski road. All services and amenities offered in the city of Keila are available nearby. Possibility to apply for a building permit for the construction of up to 5 residential houses. There is a borehole on the property.