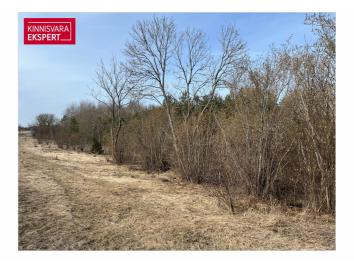

# For sale cultivated land

P Harju maakond, Lääne-Harju vald, Valkse küla

A well-located 31,700 m2 property on the border of the Keila

#### Additional information

A well-located property of 31,700 m2 on the border of the city of Keila, along the Paldiski highway. Access is planned from the Paldiski road. All services and amenities offered in the city of Keila are available nearby. Possibility to apply for a building permit for the construction of up to 5 residential houses. There is a borehole on the property.