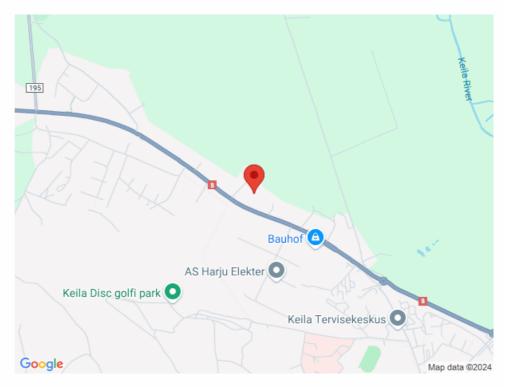

#### Location

♥Harju maakond, Lääne-Harju vald, Valkse küla

# For sale cultivated land

P Harju maakond, Lääne-Harju vald, Valkse küla

A well-located 31,700 m2 property on the border of the Keila

#### Additional information

A well-located property of 31,700 m2 on the border of the city of Keila, along the Paldiski highway. Access is planned from the Paldiski road. All services and amenities offered in the city of Keila are available nearby. Possibility to apply for a building permit for the construction of up to 5 residential houses. There is a borehole on the property.