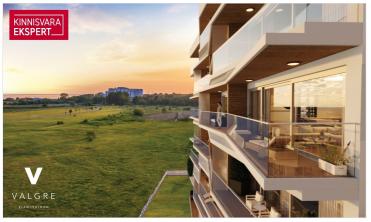

## Additional information

The new 7-story apartment building being constructed at Tiiru Street 3 in the Valgre residential area is located by the sea, between the tennis hall and Hestia Hotel Strand, on the edge of the beach meadow. The south and west-facing balconies of the apartments offer the chance to enjoy stunning views and spend evenings with beautiful sunsets. The building's exterior design reflects Pärnu's image as a resort town—white exterior walls complemented by large glass-paneled sea-facing balconies, adding a sense of openness and lightness.

The building will feature 2-4 room apartments, each with a sea-view balcony or terrace. The apartments include underfloor heating, their own ventilation system, floor-to-ceiling windows in the sea-facing apartments, and "Premium" standard interior finishes. All apartments are equipped for air conditioning installation. The building includes an elevator and video surveillance. On the ground floor, there are storage units (available at an additional cost), an enclosed parking lot in the courtyard (parking space available at an additional cost, with electric charging readiness), a children's playground, and access to the sea-facing pedestrian path and promenade. The architects for the building are Hanno Grossschmidt, Tomomi Hayashi, and Siim Endrikson from the HGA architecture firm.