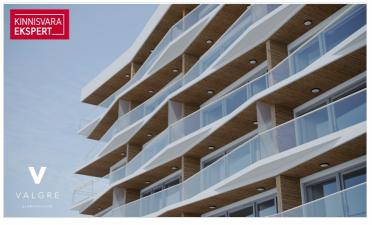

## Additional information

The new 7-story apartment building being constructed at Tiiru Street 3 in the Valgre residential area is located by the sea, between the tennis hall and Hestia Hotel Strand, on the edge of the beach meadow. The south and west-facing balconies of the apartments offer the chance to enjoy stunning views and spend evenings with beautiful sunsets. The building's exterior design reflects Pärnu's image as a resort town—white exterior walls complemented by large glass-paneled sea-facing balconies, adding a sense of openness and lightness.

The building will feature 2-4 room apartments, each with a sea-view balcony or terrace. The apartments include underfloor heating, their own ventilation system, floor-to-ceiling windows in the sea-facing apartments, and "Premium" standard interior finishes. All apartments are equipped for air conditioning installation. The building includes an elevator and video surveillance. On the ground floor, there are storage units (available at an additional cost), an enclosed parking lot in the courtyard (parking space available at an additional cost, with electric charging readiness), a children's playground, and access to the sea-facing pedestrian path and promenade. The architects for the building are Hanno Grossschmidt, Tomomi Hayashi, and Siim Endrikson from the HGA architecture firm.