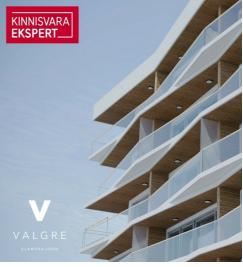

## Additional information

The new 7-story apartment building being constructed at Tiiru Street 3 in the Valgre residential area is located by the sea, between the tennis hall and Hestia Hotel Strand, on the edge of the beach meadow. The south and west-facing balconies of the apartments offer the chance to enjoy stunning views and spend evenings with beautiful sunsets. The building's exterior design reflects Pärnu's image as a resort town—white exterior walls complemented by large glass-paneled sea-facing balconies, adding a sense of openness and lightness.

The building will feature 2-4 room apartments, each with a sea-view balcony or terrace. The apartments include underfloor heating, their own ventilation system, floor-to-ceiling windows in the sea-facing apartments, and "Premium" standard interior finishes. All apartments are equipped for air conditioning installation. The building includes an elevator and video surveillance. On the ground floor, there are storage units (available at an additional cost), an enclosed parking lot in the courtyard (parking space available at an additional cost, with electric charging readiness), a children's playground, and access to the sea-facing pedestrian path and promenade. The architects for the building are Hanno Grossschmidt, Tomomi Hayashi, and Siim Endrikson from the HGA architecture firm.