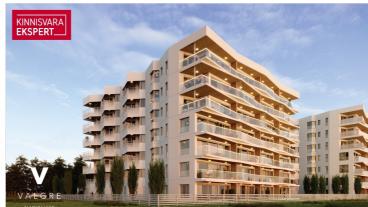

## Additional information

The new 7-story apartment building being constructed at Tiiru Street 3 in the Valgre residential area is located by the sea, between the tennis hall and Hestia Hotel Strand, on the edge of the beach meadow. The south and west-facing balconies of the apartments offer the chance to enjoy stunning views and spend evenings with beautiful sunsets. The building's exterior design reflects Pärnu's image as a resort town—white exterior walls complemented by large glass-paneled sea-facing balconies, adding a sense of openness and lightness.

The building will feature 2-4 room apartments, each with a sea-view balcony or terrace. The apartments include underfloor heating, their own ventilation system, floor-to-ceiling windows in the sea-facing apartments, and "Premium" standard interior finishes. All apartments are equipped for air conditioning installation. The building includes an elevator and video surveillance. On the ground floor, there are storage units (available at an additional cost), an enclosed parking lot in the courtyard (parking space available at an additional cost, with electric charging readiness), a children's playground, and access to the sea-facing pedestrian path and promenade. The architects for the building are Hanno Grossschmidt, Tomomi Hayashi, and Siim Endrikson from the HGA architecture firm.