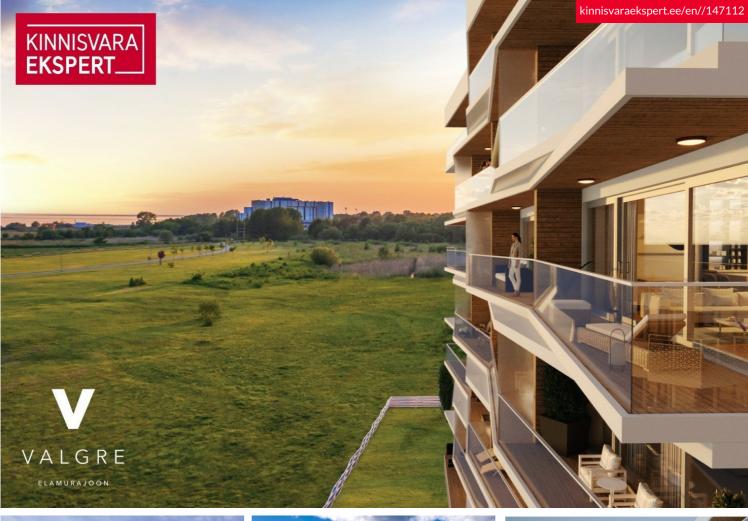

## Additional information

The new 7-story apartment building being constructed at Tiiru Street 3 in the Valgre residential area is located by the sea, between the tennis hall and Hestia Hotel Strand, on the edge of the beach meadow. The south and west-facing balconies of the apartments offer the chance to enjoy stunning views and spend evenings with beautiful sunsets. The building's exterior design reflects Pärnu's image as a resort town—white exterior walls complemented by large glass-paneled sea-facing balconies, adding a sense of openness and lightness.

The building will feature 2-4 room apartments, each with a sea-view balcony or terrace. The apartments include underfloor heating, their own ventilation system, floor-to-ceiling windows in the sea-facing apartments, and "Premium" standard interior finishes. All apartments are equipped for air conditioning installation. The building includes an elevator and video surveillance. On the ground floor, there are storage units (available at an additional cost), an enclosed parking lot in the courtyard (parking space available at an additional cost, with electric charging readiness), a children's playground, and access to the sea-facing pedestrian path and promenade. The architects for the building are Hanno Grossschmidt, Tomomi Hayashi, and Siim Endrikson from the HGA architecture firm.

The sea-facing 3-room corner apartment No. 5 ( $82.4 \text{ m}^2$  + balcony  $12.5 \text{ m}^2$ ) is located on the third floor of the building and offers views directly of the sea and beach meadow. The apartment features a spacious living room-kitchen ( $34.5 \text{ m}^2$ ), two bedrooms ( $16.5 \text{ m}^2$ ;  $15.3 \text{ m}^2$ ), a shower room/WC ( $5.7 \text{ m}^2$ , with the option to add a sauna), a hallway ( $7 \text{ m}^2$ ), and a separate WC. The sea-facing rooms have floorto-ceiling sliding windows, providing access to the large south-facing balcony. The apartment's comfortable indoor climate is ensured by underfloor heating and heat recovery ventilation, with the option to add cooling for an additional fee.