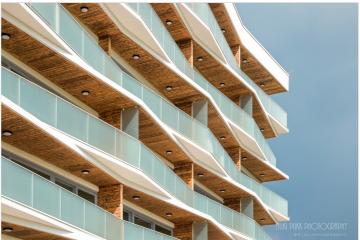

## Additional information

The new 7-story apartment building being constructed at Tiiru Street 3 in the Valgre residential area is located by the sea, between the tennis hall and Hestia Hotel Strand, on the edge of the beach meadow. The south and west-facing balconies of the apartments offer the chance to enjoy stunning views and spend evenings with beautiful sunsets. The building's exterior design reflects Pärnu's image as a resort town—white exterior walls complemented by large glass-paneled sea-facing balconies, adding a sense of openness and lightness.

The building will feature 2-4 room apartments, each with a sea-view balcony or terrace. The apartments include underfloor heating, their own ventilation system, floor-to-ceiling windows in the sea-facing apartments, and "Premium" standard interior finishes. All apartments are equipped for air conditioning installation. The building includes an elevator and video surveillance. On the ground floor, there are storage units (available at an additional cost), an enclosed parking lot in the courtyard (parking space available at an additional cost, with electric charging readiness), a children's playground, and access to the sea-facing pedestrian path and promenade. The architects for the building are Hanno Grossschmidt, Tomomi Hayashi, and Siim Endrikson from the HGA architecture firm.