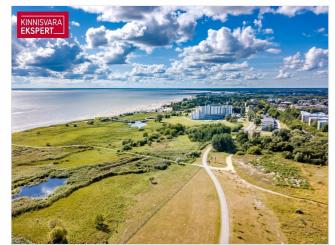

## Additional information

The new 7-story apartment building being constructed at Tiiru Street 3 in the Valgre residential area is located by the sea, between the tennis hall and Hestia Hotel Strand, on the edge of the beach meadow. The south and west-facing balconies of the apartments offer the chance to enjoy stunning views and spend evenings with beautiful sunsets. The building's exterior design reflects Pärnu's image as a resort town—white exterior walls complemented by large glass-paneled sea-facing balconies, adding a sense of openness and lightness.

The building will feature 2-4 room apartments, each with a sea-view balcony or terrace. The apartments include underfloor heating, their own ventilation system, floor-to-ceiling windows in the sea-facing apartments, and "Premium" standard interior finishes. All apartments are equipped for air conditioning installation. The building includes an elevator and video surveillance. On the ground floor, there are storage units (available at an additional cost), an enclosed parking lot in the courtyard (parking space available at an additional cost, with electric charging readiness), a children's playground, and access to the sea-facing pedestrian path and promenade. The architects for the building are Hanno Grossschmidt, Tomomi Hayashi, and Siim Endrikson from the HGA architecture firm.