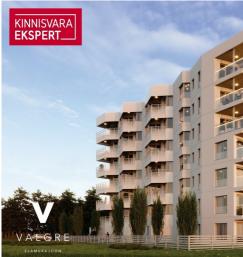

## Additional information

The new 7-story apartment building being constructed at Tiiru Street 3 in the Valgre residential area is located by the sea, between the tennis hall and Hestia Hotel Strand, on the edge of the beach meadow. The south and west-facing balconies of the apartments offer the chance to enjoy stunning views and spend evenings with beautiful sunsets. The building's exterior design reflects Pärnu's image as a resort town—white exterior walls complemented by large glass-paneled sea-facing balconies, adding a sense of openness and lightness.

The building will feature 2-4 room apartments, each with a sea-view balcony or terrace. The apartments include underfloor heating, their own ventilation system, floor-to-ceiling windows in the sea-facing apartments, and "Premium" standard interior finishes. All apartments are equipped for air conditioning installation. The building includes an elevator and video surveillance. On the ground floor, there are storage units (available at an additional cost), an enclosed parking lot in the courtyard (parking space available at an additional cost, with electric charging readiness), a children's playground, and access to the sea-facing pedestrian path and promenade. The architects for the building are Hanno Grossschmidt, Tomomi Hayashi, and Siim Endrikson from the HGA architecture firm.