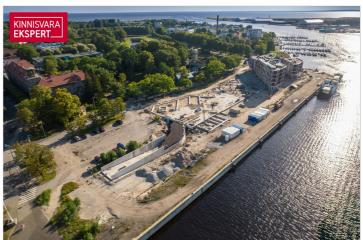

### Additional information

In the new Vanasadam Quarter, being developed at the mouth of the river and Vallikäär in the heart of Pärnu, three apartment buildings with public spaces are being constructed, to which a pier for small boats will be added in the future. The Vanasadam Quarter has been designed with the modern person in mind, someone who values durable materials, a comfortable and cohesive living environment, a good location, and proximity to essential services, in addition to modern architecture.

The first apartment building to be completed in 2025 in the Vanasadama Quarter, located at Kalda Street 4, will be the most seaside-facing.

The apartments in the building range from 1 to 5 rooms, with most featuring a balcony, French balcony or terrace. Parking spaces and storage rooms (both for an additional fee) are conveniently located on the ground floor, and the building is equipped with three elevators. The most exclusive apartments offer unique views of the Pärnu River, marinas, sunsets, and the historic bastion area of Pärnu.