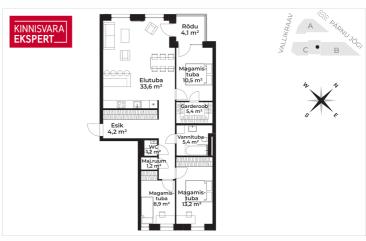

4-room apartment No.  $35 (93 \, \text{m}^2 + 4.1 \, \text{m}^2 \, \text{balcony})$  is located on the 2nd floor, in the central part of the building. The apartment features a spacious living room-kitchen ( $33.6 \, \text{m}^2$ ) with access to the balcony, as well as three bedrooms of  $13.2 \, \text{m}^2$ ,  $8.9 \, \text{m}^2$ , and  $10.5 \, \text{m}^2$ , plus a walk-in closet. Additionally, there is a bathroom/WC ( $5.4 \, \text{m}^2$ , bathtub possible) and a separate WC, as well as a small utility room. The apartment's comfortable indoor climate is ensured by water underfloor heating and heat recovery ventilation, with an optional cooling system available for an additional fee.