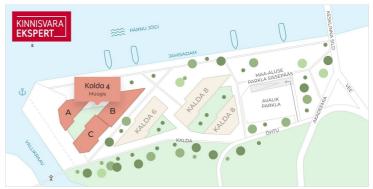

The first apartment building to be completed in 2025 in the Vanasadama Quarter, located at Kalda Street 4, will be the most seaside-facing.

The apartments in the building range from 1 to 5 rooms, with most featuring a balcony, French balcony or terrace. Parking spaces and storage rooms (both for an additional fee) are conveniently located on the ground floor, and the building is equipped with three elevators. The most exclusive apartments offer unique views of the Pärnu River, marinas, sunsets, and the historic bastion area of Pärnu.