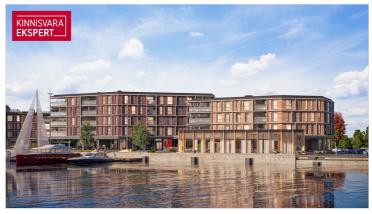

The first apartment building to be completed in 2025 in the Vanasadama Quarter, located at Kalda Street 4, will be the most seaside-facing.

The apartments in the building range from 1 to 5 rooms, with most featuring a balcony, French balcony or terrace. Parking spaces and storage rooms (both for an additional fee) are conveniently located on the ground floor, and the building is equipped with three elevators. The most exclusive apartments offer unique views of the Pärnu River, marinas, sunsets, and the historic bastion area of Pärnu.

4-room apartment No.  $35 (93 \, \text{m}^2 + 4.1 \, \text{m}^2 \, \text{balcony})$  is located on the 2nd floor, in the central part of the building. The apartment features a spacious living room-kitchen ( $33.6 \, \text{m}^2$ ) with access to the balcony, as well as three bedrooms of  $13.2 \, \text{m}^2$ ,  $8.9 \, \text{m}^2$ , and  $10.5 \, \text{m}^2$ , plus a walk-in closet. Additionally, there is a bathroom/WC ( $5.4 \, \text{m}^2$ , bathtub possible) and a separate WC, as well as a small utility room. The apartment's comfortable indoor climate is ensured by water underfloor heating and heat recovery ventilation, with an optional cooling system available for an additional fee.