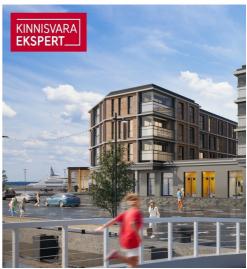

### Additional information

In the new Vanasadam Quarter, being developed at the mouth of the river and Vallikäär in the heart of Pärnu, three apartment buildings with public spaces are being constructed, to which a pier for small boats will be added in the future. The Vanasadam Quarter has been designed with the modern person in mind, someone who values durable materials, a comfortable and cohesive living environment, a good location, and proximity to essential services, in addition to modern architecture.

The first apartment building to be completed in 2025 in the Vanasadama Quarter, located at Kalda Street 4, will be the most seaside-facing.

The apartments in the building range from 1 to 5 rooms, with most featuring a balcony, French balcony or terrace. Parking spaces and storage rooms (both for an additional fee) are conveniently located on the ground floor, and the building is equipped with three elevators. The most exclusive apartments offer unique views of the Pärnu River, marinas, sunsets, and the historic bastion area of Pärnu.