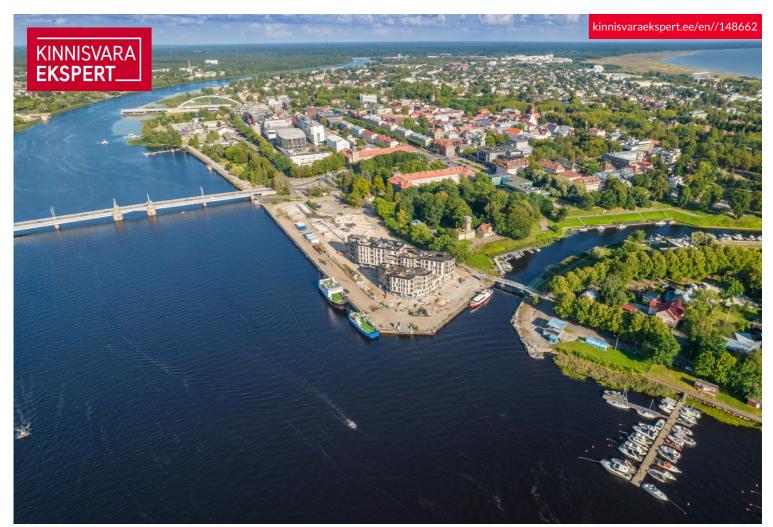

### Additional information

In the new Vanasadam Quarter, being developed at the mouth of the river and Vallikäär in the heart of Pärnu, three apartment buildings with public spaces are being constructed, to which a pier for small boats will be added in the future. The Vanasadam Quarter has been designed with the modern person in mind, someone who values durable materials, a comfortable and cohesive living environment, a good location, and proximity to essential services, in addition to modern architecture.

The first apartment building to be completed in 2025 in the Vanasadama Quarter, located at Kalda Street 4, will be the most seaside-facing.

The apartments in the building range from 1 to 5 rooms, with most featuring a balcony, French balcony or terrace. Parking spaces and storage rooms (both for an additional fee) are conveniently located on the ground floor, and the building is equipped with three elevators. The most exclusive apartments offer unique views of the Pärnu River, marinas, sunsets, and the historic bastion area of Pärnu.

### Location

Pärnu maakond, Pärnu linn, Kesklinn