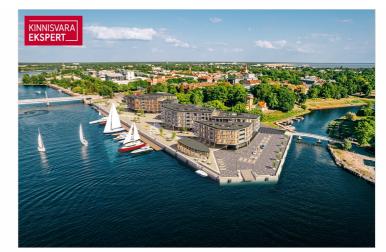

### Additional information

In the new Vanasadam Quarter, being developed at the mouth of the river and Vallikäär in the heart of Pärnu, three apartment buildings with public spaces are being constructed, to which a pier for small boats will be added in the future. The Vanasadam Quarter has been designed with the modern person in mind, someone who values durable materials, a comfortable and cohesive living environment, a good location, and proximity to essential services, in addition to modern architecture.

The first apartment building to be completed in 2025 in the Vanasadama Quarter, located at Kalda Street 4, will be the most seaside-facing.

The apartments in the building range from 1 to 5 rooms, with most featuring a balcony, French balcony or terrace. Parking spaces and storage rooms (both for an additional fee) are conveniently located on the ground floor, and the building is equipped with three elevators. The most exclusive apartments offer unique views of the Pärnu River, marinas, sunsets, and the historic bastion area of Pärnu.