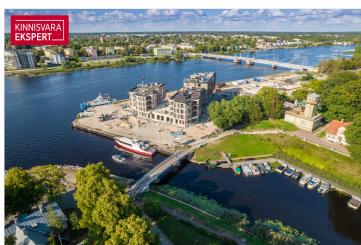

### Additional information

In the new Vanasadam Quarter, being developed at the mouth of the river and Vallikäär in the heart of Pärnu, three apartment buildings with public spaces are being constructed, to which a pier for small boats will be added in the future. The Vanasadam Quarter has been designed with the modern person in mind, someone who values durable materials, a comfortable and cohesive living environment, a good location, and proximity to essential services, in addition to modern architecture.

The first apartment building to be completed in 2025 in the Vanasadama Quarter, located at Kalda Street 4, will be the most seaside-facing.

The apartments in the building range from 1 to 5 rooms, with most featuring a balcony, French balcony or terrace. Parking spaces and storage rooms (both for an additional fee) are conveniently located on the ground floor, and the building is equipped with three elevators. The most exclusive apartments offer unique views of the Pärnu River, marinas, sunsets, and the historic bastion area of Pärnu.