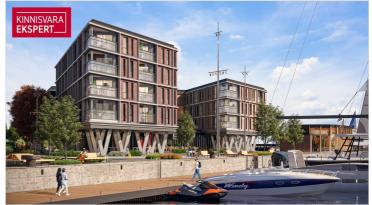

The first apartment building to be completed in 2025 in the Vanasadama Quarter, located at Kalda Street 4, will be the most seaside-facing.

The apartments in the building range from 1 to 5 rooms, with most featuring a balcony, French balcony or terrace. Parking spaces and storage rooms (both for an additional fee) are conveniently located on the ground floor, and the building is equipped with three elevators. The most exclusive apartments offer unique views of the Pärnu River, marinas, sunsets, and the historic bastion area of Pärnu.

4-room apartment No.  $35 (93 \, \text{m}^2 + 4.1 \, \text{m}^2 \, \text{balcony})$  is located on the 2nd floor, in the central part of the building. The apartment features a spacious living room-kitchen ( $33.6 \, \text{m}^2$ ) with access to the balcony, as well as three bedrooms of  $13.2 \, \text{m}^2$ ,  $8.9 \, \text{m}^2$ , and  $10.5 \, \text{m}^2$ , plus a walk-in closet. Additionally, there is a bathroom/WC ( $5.4 \, \text{m}^2$ , bathtub possible) and a separate WC, as well as a small utility room. The apartment's comfortable indoor climate is ensured by water underfloor heating and heat recovery ventilation, with an optional cooling system available for an additional fee.