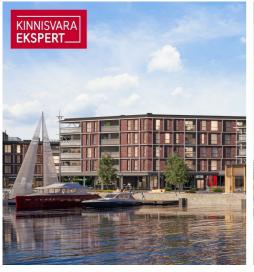

### Additional information

In the new Vanasadam Quarter, being developed at the mouth of the river and Vallikäär in the heart of Pärnu, three apartment buildings with public spaces are being constructed, to which a pier for small boats will be added in the future. The Vanasadam Quarter has been designed with the modern person in mind, someone who values durable materials, a comfortable and cohesive living environment, a good location, and proximity to essential services, in addition to modern architecture.

The first apartment building to be completed in 2025 in the Vanasadama Quarter, located at Kalda Street 4, will be the most seaside-facing.

The apartments in the building range from 1 to 5 rooms, with most featuring a balcony, French balcony or terrace. Parking spaces and storage rooms (both for an additional fee) are conveniently located on the ground floor, and the building is equipped with three elevators. The most exclusive apartments offer unique views of the Pärnu River, marinas, sunsets, and the historic bastion area of Pärnu.