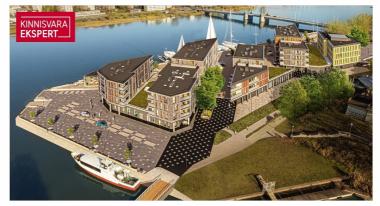

### Additional information

In the new Vanasadam Quarter, being developed at the mouth of the river and Vallikäär in the heart of Pärnu, three apartment buildings with public spaces are being constructed, to which a pier for small boats will be added in the future. The Vanasadam Quarter has been designed with the modern person in mind, someone who values durable materials, a comfortable and cohesive living environment, a good location, and proximity to essential services, in addition to modern architecture.

The first apartment building to be completed in 2025 in the Vanasadama Quarter, located at Kalda Street 4, will be the most seaside-facing.

The apartments in the building range from 1 to 5 rooms, with most featuring a balcony, French balcony or terrace. Parking spaces and storage rooms (both for an additional fee) are conveniently located on the ground floor, and the building is equipped with three elevators. The most exclusive apartments offer unique views of the Pärnu River, marinas, sunsets, and the historic bastion area of Pärnu.