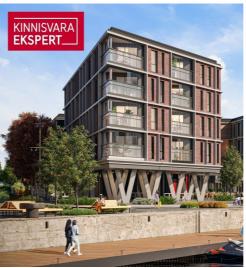

### Additional information

In the new Vanasadam Quarter, being developed at the mouth of the river and Vallikäär in the heart of Pärnu, three apartment buildings with public spaces are being constructed, to which a pier for small boats will be added in the future. The Vanasadam Quarter has been designed with the modern person in mind, someone who values durable materials, a comfortable and cohesive living environment, a good location, and proximity to essential services, in addition to modern architecture.

The first apartment building to be completed in 2025 in the Vanasadama Quarter, located at Kalda Street 4, will be the most seaside-facing.

The apartments in the building range from 1 to 5 rooms, with most featuring a balcony, French balcony or terrace. Parking spaces and storage rooms (both for an additional fee) are conveniently located on the ground floor, and the building is equipped with three elevators. The most exclusive apartments offer unique views of the Pärnu River, marinas, sunsets, and the historic bastion area of Pärnu.