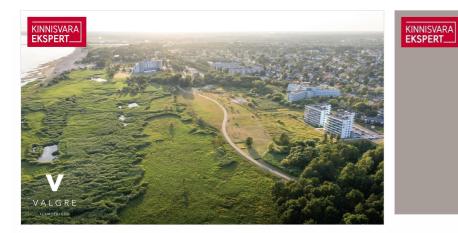

## Additional information

DISCOUNTED PRICE €235,000 / regular apartment price €247,500!

The new 7-story apartment building at Tiiru Street 3 in the Valgre residential area is located by the sea, between the tennis hall and Hestia Hotel Strand, on the edge of coastal meadows. The south and west-facing balconies of the apartments offer stunning views and the perfect setting to enjoy evenings with the sunset. The building's exterior design reflects Pärnu's image as a summer city—white facades with large, sea-facing balconies that create a sense of lightness and openness. The house will be completed as early as April 2025.

The building will feature 2- to 4-room apartments, each with a sea-view balcony or terrace. The apartments are equipped with underfloor heating, individual ventilation systems, and floor-to-ceiling windows in the sea-facing units. They also come with "Premium" interior finishes as standard. All apartments are pre-wired for air conditioning. The building includes an elevator and video surveillance. On the ground floor, there are storage units available (for an additional fee), a private enclosed parking lot in the courtyard (parking spaces available for an additional fee, with electrical connections ready), a children's playground, and direct access to the seaside promenade and bike path. The building's architects are Hanno Grossschmidt, Tomomi Hayashi, and Siim Endrikson from the HGA architectural firm.