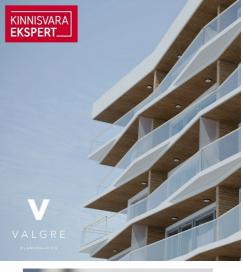

## Additional information

DISCOUNTED PRICE €235,000 / regular apartment price €247,500!

The new 7-story apartment building at Tiiru Street 3 in the Valgre residential area is located by the sea, between the tennis hall and Hestia Hotel Strand, on the edge of coastal meadows. The south and west-facing balconies of the apartments offer stunning views and the perfect setting to enjoy evenings with the sunset. The building's exterior design reflects Pärnu's image as a summer city—white facades with large, sea-facing balconies that create a sense of lightness and openness. The house will be completed as early as April 2025.

The building will feature 2- to 4-room apartments, each with a sea-view balcony or terrace. The apartments are equipped with underfloor heating, individual ventilation systems, and floor-to-ceiling windows in the sea-facing units. They also come with "Premium" interior finishes as standard. All apartments are pre-wired for air conditioning. The building includes an elevator and video surveillance. On the ground floor, there are storage units available (for an additional fee), a private enclosed parking lot in the courtyard (parking spaces available for an additional fee, with electrical connections ready), a children's playground, and direct access to the seaside promenade and bike path. The building's architects are Hanno Grossschmidt, Tomomi Hayashi, and Siim Endrikson from the HGA architectural firm.

3-room apartment No. 11 (66.5 m<sup>2</sup> + balcony 9 m<sup>2</sup>) is located on the 2nd floor. The apartment has a through-floor layout with windows facing three directions and a balcony oriented to the west, perfect for enjoying the evening sun. The apartment includes a living room (23.5 m<sup>2</sup>), two bedrooms (15.4 m<sup>2</sup> and 13.6 m<sup>2</sup>), a shower room/WC (5 m<sup>2</sup>), and a hallway (8.9 m<sup>2</sup>). A sauna can be added upon request. The comfortable indoor climate is ensured by underfloor heating and a heat-recovery ventilation system, with the option to install air conditioning for an additional fee.