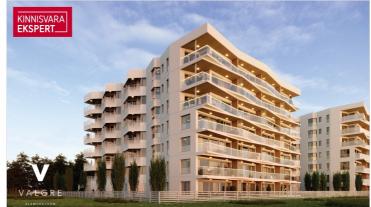

## Additional information

DISCOUNTED PRICE €235,000 / regular apartment price €247,500!

The new 7-story apartment building at Tiiru Street 3 in the Valgre residential area is located by the sea, between the tennis hall and Hestia Hotel Strand, on the edge of coastal meadows. The south and west-facing balconies of the apartments offer stunning views and the perfect setting to enjoy evenings with the sunset. The building's exterior design reflects Pärnu's image as a summer city—white facades with large, sea-facing balconies that create a sense of lightness and openness. The house will be completed as early as April 2025.

The building will feature 2- to 4-room apartments, each with a sea-view balcony or terrace. The apartments are equipped with underfloor heating, individual ventilation systems, and floor-to-ceiling windows in the sea-facing units. They also come with "Premium" interior finishes as standard. All apartments are pre-wired for air conditioning. The building includes an elevator and video surveillance. On the ground floor, there are storage units available (for an additional fee), a private enclosed parking lot in the courtyard (parking spaces available for an additional fee, with electrical connections ready), a children's playground, and direct access to the seaside promenade and bike path. The building's architects are Hanno Grossschmidt, Tomomi Hayashi, and Siim Endrikson from the HGA architectural firm.