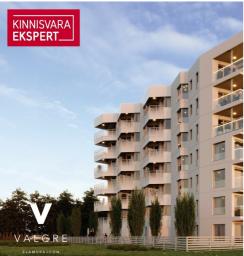

## Additional information

DISCOUNTED PRICE €235,000 / regular apartment price €247,500!

The new 7-story apartment building at Tiiru Street 3 in the Valgre residential area is located by the sea, between the tennis hall and Hestia Hotel Strand, on the edge of coastal meadows. The south and west-facing balconies of the apartments offer stunning views and the perfect setting to enjoy evenings with the sunset. The building's exterior design reflects Pärnu's image as a summer city—white facades with large, sea-facing balconies that create a sense of lightness and openness. The house will be completed as early as April 2025.

The building will feature 2- to 4-room apartments, each with a sea-view balcony or terrace. The apartments are equipped with underfloor heating, individual ventilation systems, and floor-to-ceiling windows in the sea-facing units. They also come with "Premium" interior finishes as standard. All apartments are pre-wired for air conditioning. The building includes an elevator and video surveillance. On the ground floor, there are storage units available (for an additional fee), a private enclosed parking lot in the courtyard (parking spaces available for an additional fee, with electrical connections ready), a children's playground, and direct access to the seaside promenade and bike path. The building's architects are Hanno Grossschmidt, Tomomi Hayashi, and Siim Endrikson from the HGA architectural firm.