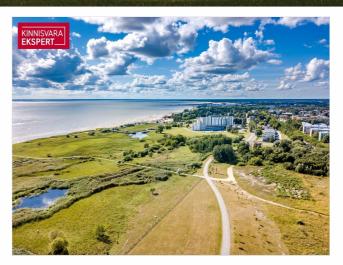

## Additional information

DISCOUNTED PRICE €235,000 / regular apartment price €247,500!

The new 7-story apartment building at Tiiru Street 3 in the Valgre residential area is located by the sea, between the tennis hall and Hestia Hotel Strand, on the edge of coastal meadows. The south and west-facing balconies of the apartments offer stunning views and the perfect setting to enjoy evenings with the sunset. The building's exterior design reflects Pärnu's image as a summer city—white facades with large, sea-facing balconies that create a sense of lightness and openness. The house will be completed as early as April 2025.

The building will feature 2- to 4-room apartments, each with a sea-view balcony or terrace. The apartments are equipped with underfloor heating, individual ventilation systems, and floor-to-ceiling windows in the sea-facing units. They also come with "Premium" interior finishes as standard. All apartments are pre-wired for air conditioning. The building includes an elevator and video surveillance. On the ground floor, there are storage units available (for an additional fee), a private enclosed parking lot in the courtyard (parking spaces available for an additional fee, with electrical connections ready), a children's playground, and direct access to the seaside promenade and bike path. The building's architects are Hanno Grossschmidt, Tomomi Hayashi, and Siim Endrikson from the HGA architectural firm.