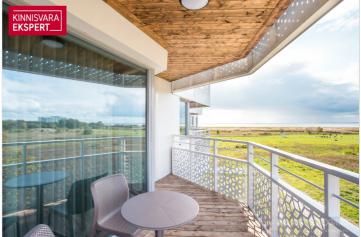

3-room apartment No. 11 (66.5 m<sup>2</sup> + balcony 9 m<sup>2</sup>) is located on the 2nd floor. The apartment has a through-floor layout with windows facing three directions and a balcony oriented to the west, perfect for enjoying the evening sun. The apartment includes a living room (23.5 m<sup>2</sup>), two bedrooms (15.4 m<sup>2</sup> and 13.6 m<sup>2</sup>), a shower room/WC (5 m<sup>2</sup>), and a hallway (8.9 m<sup>2</sup>). A sauna can be added upon request. The comfortable indoor climate is ensured by underfloor heating and a heat-recovery ventilation system, with the option to install air conditioning for an additional fee.