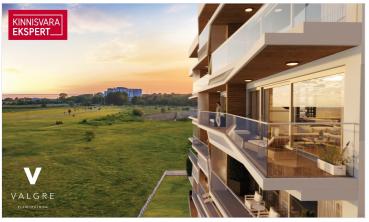

### Additional information

DISCOUNTED PRICE €195,000 / regular apartment price €207,000!

The new 7-story apartment building at Tiiru Street 3 in the Valgre residential area is located by the sea, between the tennis hall and Hestia Hotel Strand, near the coastal meadows. The south and west-facing balconies of the apartments offer the opportunity to enjoy stunning views and spend evenings watching the sunset. The exterior design of the building also reflects Pärnu's image as a summer city—white exterior walls are complemented by spacious sea-facing balconies with glass railings, adding an airy and light feel. The house will be completed as early as April 2025.

The building will feature 2- to 4-room apartments, each with a sea-view balcony or terrace. The apartments come equipped with underfloor heating, individual ventilation systems, floor-to-ceiling windows in sea-facing units, and a "Premium" interior finish as standard. All apartments are pre-wired for air conditioning. The building includes an elevator and video surveillance. Storage units are available on the ground floor (for an additional fee), and there is a private enclosed parking lot in the courtyard (parking spaces available for an additional fee, with electrical connections ready). The building also features a children's playground and direct access to the seaside promenade and bike path. The building's architects are Hanno Grossschmidt, Tomomi Hayashi, and Siim Endrikson from the HGA architectural firm.