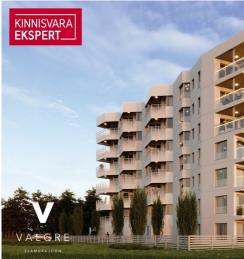

### Additional information

DISCOUNTED PRICE €195,000 / regular apartment price €207,000!

The new 7-story apartment building at Tiiru Street 3 in the Valgre residential area is located by the sea, between the tennis hall and Hestia Hotel Strand, near the coastal meadows. The south and west-facing balconies of the apartments offer the opportunity to enjoy stunning views and spend evenings watching the sunset. The exterior design of the building also reflects Pärnu's image as a summer city—white exterior walls are complemented by spacious sea-facing balconies with glass railings, adding an airy and light feel. The house will be completed as early as April 2025.

The building will feature 2- to 4-room apartments, each with a sea-view balcony or terrace. The apartments come equipped with underfloor heating, individual ventilation systems, floor-to-ceiling windows in sea-facing units, and a "Premium" interior finish as standard. All apartments are pre-wired for air conditioning. The building includes an elevator and video surveillance. Storage units are available on the ground floor (for an additional fee), and there is a private enclosed parking lot in the courtyard (parking spaces available for an additional fee, with electrical connections ready). The building also features a children's playground and direct access to the seaside promenade and bike path. The building's architects are Hanno Grossschmidt, Tomomi Hayashi, and Siim Endrikson from the HGA architectural firm.