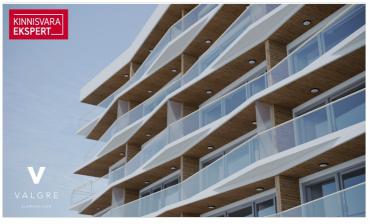

### Additional information

DISCOUNTED PRICE €195,000 / regular apartment price €207,000!

The new 7-story apartment building at Tiiru Street 3 in the Valgre residential area is located by the sea, between the tennis hall and Hestia Hotel Strand, near the coastal meadows. The south and west-facing balconies of the apartments offer the opportunity to enjoy stunning views and spend evenings watching the sunset. The exterior design of the building also reflects Pärnu's image as a summer city—white exterior walls are complemented by spacious sea-facing balconies with glass railings, adding an airy and light feel. The house will be completed as early as April 2025.

The building will feature 2- to 4-room apartments, each with a sea-view balcony or terrace. The apartments come equipped with underfloor heating, individual ventilation systems, floor-to-ceiling windows in sea-facing units, and a "Premium" interior finish as standard. All apartments are pre-wired for air conditioning. The building includes an elevator and video surveillance. Storage units are available on the ground floor (for an additional fee), and there is a private enclosed parking lot in the courtyard (parking spaces available for an additional fee, with electrical connections ready). The building also features a children's playground and direct access to the seaside promenade and bike path. The building's architects are Hanno Grossschmidt, Tomomi Hayashi, and Siim Endrikson from the HGA architectural firm.