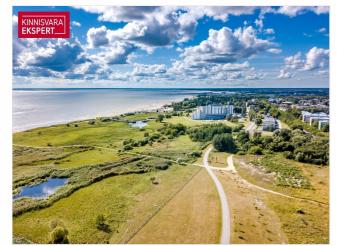

### Additional information

DISCOUNTED PRICE €195,000 / regular apartment price €207,000!

The new 7-story apartment building at Tiiru Street 3 in the Valgre residential area is located by the sea, between the tennis hall and Hestia Hotel Strand, near the coastal meadows. The south and west-facing balconies of the apartments offer the opportunity to enjoy stunning views and spend evenings watching the sunset. The exterior design of the building also reflects Pärnu's image as a summer city—white exterior walls are complemented by spacious sea-facing balconies with glass railings, adding an airy and light feel. The house will be completed as early as April 2025.

The building will feature 2- to 4-room apartments, each with a sea-view balcony or terrace. The apartments come equipped with underfloor heating, individual ventilation systems, floor-to-ceiling windows in sea-facing units, and a "Premium" interior finish as standard. All apartments are pre-wired for air conditioning. The building includes an elevator and video surveillance. Storage units are available on the ground floor (for an additional fee), and there is a private enclosed parking lot in the courtyard (parking spaces available for an additional fee, with electrical connections ready). The building also features a children's playground and direct access to the seaside promenade and bike path. The building's architects are Hanno Grossschmidt, Tomomi Hayashi, and Siim Endrikson from the HGA architectural firm.