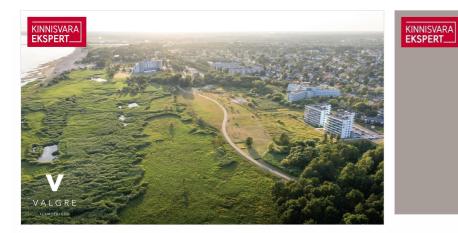

### Additional information

DISCOUNTED PRICE €195,000 / regular apartment price €207,000!

The new 7-story apartment building at Tiiru Street 3 in the Valgre residential area is located by the sea, between the tennis hall and Hestia Hotel Strand, near the coastal meadows. The south and west-facing balconies of the apartments offer the opportunity to enjoy stunning views and spend evenings watching the sunset. The exterior design of the building also reflects Pärnu's image as a summer city—white exterior walls are complemented by spacious sea-facing balconies with glass railings, adding an airy and light feel. The house will be completed as early as April 2025.

The building will feature 2- to 4-room apartments, each with a sea-view balcony or terrace. The apartments come equipped with underfloor heating, individual ventilation systems, floor-to-ceiling windows in sea-facing units, and a "Premium" interior finish as standard. All apartments are pre-wired for air conditioning. The building includes an elevator and video surveillance. Storage units are available on the ground floor (for an additional fee), and there is a private enclosed parking lot in the courtyard (parking spaces available for an additional fee, with electrical connections ready). The building also features a children's playground and direct access to the seaside promenade and bike path. The building's architects are Hanno Grossschmidt, Tomomi Hayashi, and Siim Endrikson from the HGA architectural firm.