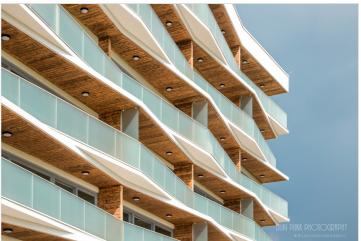

### Additional information

DISCOUNTED PRICE €195,000 / regular apartment price €207,000!

The new 7-story apartment building at Tiiru Street 3 in the Valgre residential area is located by the sea, between the tennis hall and Hestia Hotel Strand, near the coastal meadows. The south and west-facing balconies of the apartments offer the opportunity to enjoy stunning views and spend evenings watching the sunset. The exterior design of the building also reflects Pärnu's image as a summer city—white exterior walls are complemented by spacious sea-facing balconies with glass railings, adding an airy and light feel. The house will be completed as early as April 2025.

The building will feature 2- to 4-room apartments, each with a sea-view balcony or terrace. The apartments come equipped with underfloor heating, individual ventilation systems, floor-to-ceiling windows in sea-facing units, and a "Premium" interior finish as standard. All apartments are pre-wired for air conditioning. The building includes an elevator and video surveillance. Storage units are available on the ground floor (for an additional fee), and there is a private enclosed parking lot in the courtyard (parking spaces available for an additional fee, with electrical connections ready). The building also features a children's playground and direct access to the seaside promenade and bike path. The building's architects are Hanno Grossschmidt, Tomomi Hayashi, and Siim Endrikson from the HGA architectural firm.