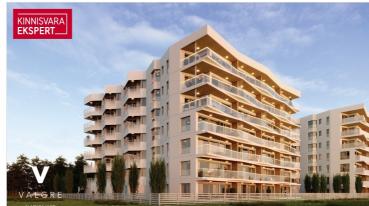

### Additional information

DISCOUNTED PRICE €195,000 / regular apartment price €207,000!

The new 7-story apartment building at Tiiru Street 3 in the Valgre residential area is located by the sea, between the tennis hall and Hestia Hotel Strand, near the coastal meadows. The south and west-facing balconies of the apartments offer the opportunity to enjoy stunning views and spend evenings watching the sunset. The exterior design of the building also reflects Pärnu's image as a summer city—white exterior walls are complemented by spacious sea-facing balconies with glass railings, adding an airy and light feel. The house will be completed as early as April 2025.

The building will feature 2- to 4-room apartments, each with a sea-view balcony or terrace. The apartments come equipped with underfloor heating, individual ventilation systems, floor-to-ceiling windows in sea-facing units, and a "Premium" interior finish as standard. All apartments are pre-wired for air conditioning. The building includes an elevator and video surveillance. Storage units are available on the ground floor (for an additional fee), and there is a private enclosed parking lot in the courtyard (parking spaces available for an additional fee, with electrical connections ready). The building also features a children's playground and direct access to the seaside promenade and bike path. The building's architects are Hanno Grossschmidt, Tomomi Hayashi, and Siim Endrikson from the HGA architectural firm.