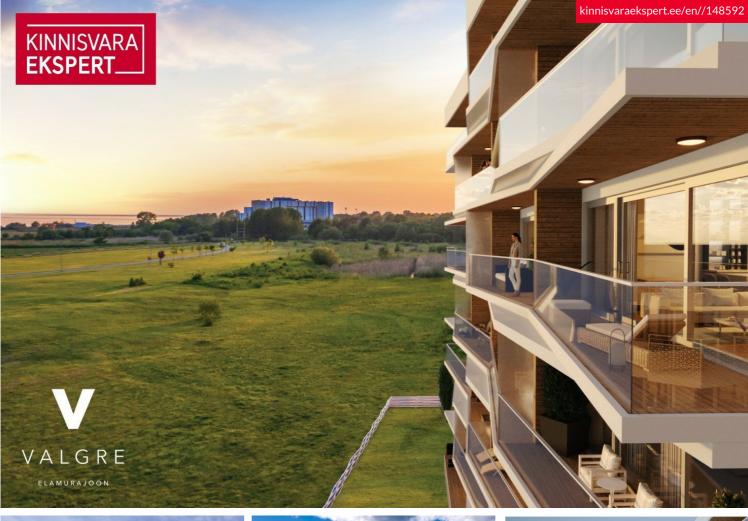

### Additional information

DISCOUNTED PRICE €195,000 / regular apartment price €207,000!

The new 7-story apartment building at Tiiru Street 3 in the Valgre residential area is located by the sea, between the tennis hall and Hestia Hotel Strand, near the coastal meadows. The south and west-facing balconies of the apartments offer the opportunity to enjoy stunning views and spend evenings watching the sunset. The exterior design of the building also reflects Pärnu's image as a summer city—white exterior walls are complemented by spacious sea-facing balconies with glass railings, adding an airy and light feel. The house will be completed as early as April 2025.

The building will feature 2- to 4-room apartments, each with a sea-view balcony or terrace. The apartments come equipped with underfloor heating, individual ventilation systems, floor-to-ceiling windows in sea-facing units, and a "Premium" interior finish as standard. All apartments are pre-wired for air conditioning. The building includes an elevator and video surveillance. Storage units are available on the ground floor (for an additional fee), and there is a private enclosed parking lot in the courtyard (parking spaces available for an additional fee, with electrical connections ready). The building also features a children's playground and direct access to the seaside promenade and bike path. The building's architects are Hanno Grossschmidt, Tomomi Hayashi, and Siim Endrikson from the HGA architectural firm.