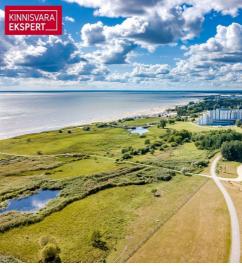

### Additional information

DISCOUNTED PRICE €195,000 / regular apartment price €207,000!

The new 7-story apartment building at Tiiru Street 3 in the Valgre residential area is located by the sea, between the tennis hall and Hestia Hotel Strand, near the coastal meadows. The south and west-facing balconies of the apartments offer the opportunity to enjoy stunning views and spend evenings watching the sunset. The exterior design of the building also reflects Pärnu's image as a summer city—white exterior walls are complemented by spacious sea-facing balconies with glass railings, adding an airy and light feel. The house will be completed as early as April 2025.

## Location

Pärnu maakond, Pärnu linn, Rannarajoon