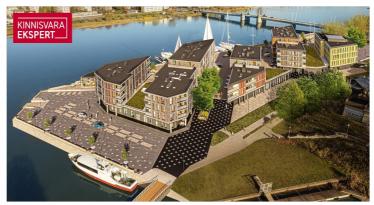

### Additional information

A spacious and well-designed studio apartment (33.9  $\text{m}^2$ ) in the first apartment building of the new Vanasadama Quarter, located at the confluence of Pärnu city center, the river, and Vallikäär, is set to be completed in 2025.

The Vanasadama Quarter will consist of three apartment buildings with public spaces, with plans to add a quay for small boats in the future. Designed with the modern individual in mind, the quarter prioritizes contemporary architecture, durable materials, a comfortable and integrated living environment, a prime location, and proximity to essential services.