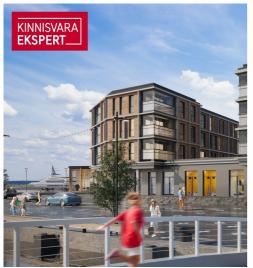

### Additional information

A spacious and well-designed studio apartment (33.9  $\text{m}^2$ ) in the first apartment building of the new Vanasadama Quarter, located at the confluence of Pärnu city center, the river, and Vallikäär, is set to be completed in 2025.

The apartment is situated on the 2nd floor, offering a view toward the city center bridge. It features a 25 m² living room with a sleeping niche and kitchen front, a 3.7 m² bathroom/WC, and a 5.4 m² hallway The apartment includes a French balcony. A comfortable indoor climate is ensured by water underfloor heating and heat recovery ventilation, with an optional cooling system available for an additional fee. The apartment is scheduled for completion by the summer of 2025.