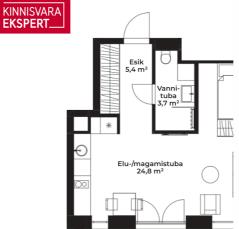

The apartment is situated on the 2nd floor, offering a view toward the city center bridge. It features a 25 m² living room with a sleeping niche and kitchen front, a 3.7 m² bathroom/WC, and a 5.4 m² hallway The apartment includes a French balcony. A comfortable indoor climate is ensured by water underfloor heating and heat recovery ventilation, with an optional cooling system available for an additional fee. The apartment is scheduled for completion by the summer of 2025.