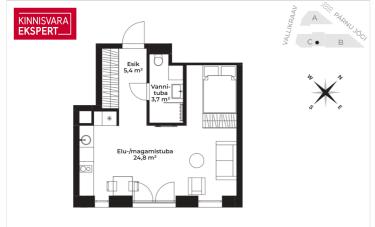

The apartment is situated on the 2nd floor, offering a view toward the city center bridge. It features a 25 m² living room with a sleeping niche and kitchen front, a 3.7 m² bathroom/WC, and a 5.4 m² hallway The apartment includes a French balcony. A comfortable indoor climate is ensured by water underfloor heating and heat recovery ventilation, with an optional cooling system available for an additional fee. The apartment is scheduled for completion by the summer of 2025.