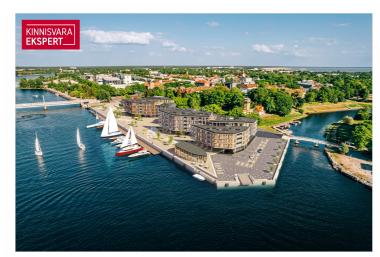

### Additional information

A spacious and well-designed studio apartment (33.9  $\text{m}^2$ ) in the first apartment building of the new Vanasadama Quarter, located at the confluence of Pärnu city center, the river, and Vallikäär, is set to be completed in 2025.

The Vanasadama Quarter will consist of three apartment buildings with public spaces, with plans to add a quay for small boats in the future. Designed with the modern individual in mind, the quarter prioritizes contemporary architecture, durable materials, a comfortable and integrated living environment, a prime location, and proximity to essential services.