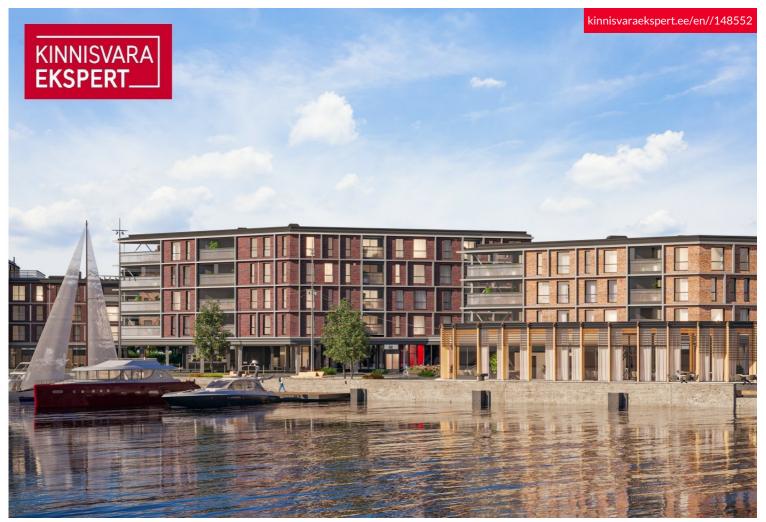

### Additional information

A spacious and well-designed studio apartment (33.9  $\text{m}^2$ ) in the first apartment building of the new Vanasadama Quarter, located at the confluence of Pärnu city center, the river, and Vallikäär, is set to be completed in 2025.

The Vanasadama Quarter will consist of three apartment buildings with public spaces, with plans to add a quay for small boats in the future. Designed with the modern individual in mind, the quarter prioritizes contemporary architecture, durable materials, a comfortable and integrated living environment, a prime location, and proximity to essential services.