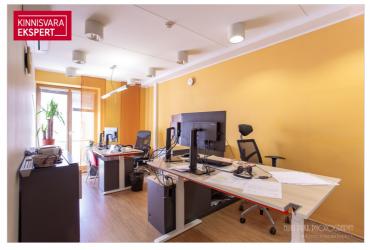

The office spaces (a total of 3 apartment units) are located in the basement (unit  $1/94 \text{ m}^2$ ), which contains staff rooms; on the first floor with street-facing display windows and direct access (unit  $2/114.8 \text{ m}^2$ ); and on the second floor, with office spaces accessible from the courtyard (unit  $3/55.9 \text{ m}^2$ ). The original use of the second-floor office space was residential, and it can be converted back into a two-room apartment. Lease agreement until 07/2026.