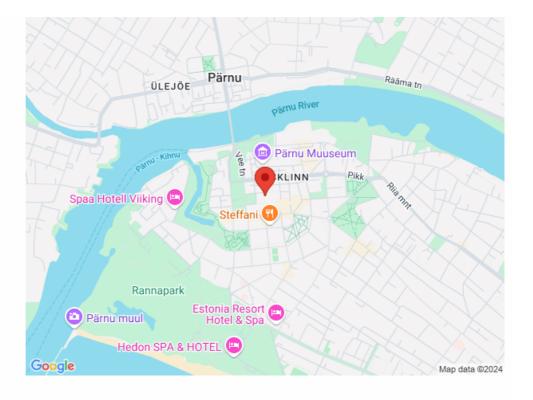

Pärnu maakond, Pärnu linn, Kesklinn

Income-generating residential-commercial building in the city

JANNO PETERSON

 ID147672Total area443 m²Plot190 m²Form of ownershipapartment<br/>ownershipYear of construction2009Floors3Building materialstoneCadastral register<br/>number:62510:104:0006Price range645 000€Price per m21455.98 €

## Location

Pärnu maakond, Pärnu linn, Kesklinn