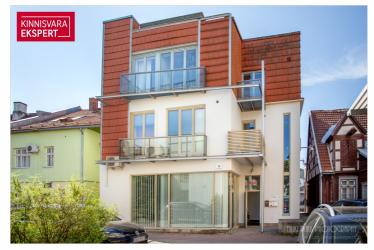

### Additional information

For sale: The majority share (81%) of a residential-commercial building in the heart of Pärnu, which includes 5 apartment units with a total area of 443 m<sup>2</sup> (the building has 6 apartment units in total). The part for sale consists of office spaces on the basement, first, and second floors (total area 265 m<sup>2</sup>), a commercial space on the second floor (70 m<sup>2</sup>), and a two-story apartment on the third floor (108 m<sup>2</sup>). All spaces are rented with fixed-term leases, making this a suitable investment opportunity. It is also possible to purchase the entire property/building, including the third-floor apartment-office (102.6 m<sup>2</sup>, spanning two levels), owned by a different party.