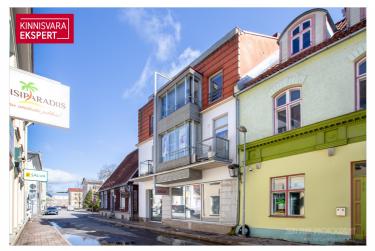

**190** m<sup>2</sup>

nlot

**443** m<sup>2</sup>

total are

floor

645 000 €

1 455.98 € / m<sup>2</sup>

For sale house NIKOLAI 10

Pärnu maakond, Pärnu linn, Kesklinn

Income-generating residential-commercial building in the city

JANNO PETERSON

 ID147672Total area443 m²Plot190 m²Form of ownershipapartment<br/>ownershipYear of construction2009Floors3Building materialstoneCadastral register<br/>number:62510:104:0006Price range645 000€Price per m21455.98 €

### Additional information

For sale: The majority share (81%) of a residential-commercial building in the heart of Pärnu, which includes 5 apartment units with a total area of 443 m<sup>2</sup> (the building has 6 apartment units in total). The part for sale consists of office spaces on the basement, first, and second floors (total area 265 m<sup>2</sup>), a commercial space on the second floor (70 m<sup>2</sup>), and a two-story apartment on the third floor (108 m<sup>2</sup>). All spaces are rented with fixed-term leases, making this a suitable investment opportunity. It is also possible to purchase the entire property/building, including the third-floor apartment-office (102.6 m<sup>2</sup>, spanning two levels), owned by a different party.