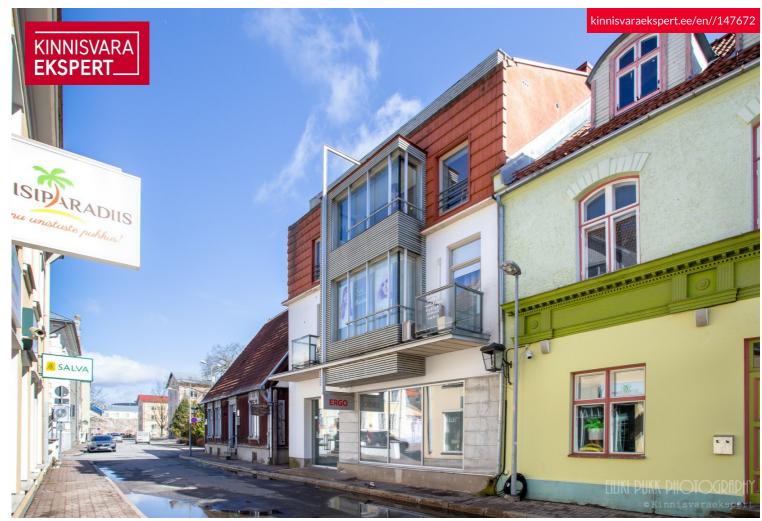

**190** m<sup>2</sup>

nlot

**443** m<sup>2</sup>

total are

floor

645 000 €

1 455.98 € / m<sup>2</sup>

For sale house NIKOLAI 10

Pärnu maakond, Pärnu linn, Kesklinn

Income-generating residential-commercial building in the city

JANNO PETERSON

 ID147672Total area443 m²Plot190 m²Form of ownershipapartment<br/>ownershipYear of construction2009Floors3Building materialstoneCadastral register<br/>number:62510:104:0006Price range645 000€Price per m21455.98 €

### Additional information

For sale: The majority share (81%) of a residential-commercial building in the heart of Pärnu, which includes 5 apartment units with a total area of 443 m<sup>2</sup> (the building has 6 apartment units in total). The part for sale consists of office spaces on the basement, first, and second floors (total area 265 m<sup>2</sup>), a commercial space on the second floor (70 m<sup>2</sup>), and a two-story apartment on the third floor (108 m<sup>2</sup>). All spaces are rented with fixed-term leases, making this a suitable investment opportunity. It is also possible to purchase the entire property/building, including the third-floor apartment-office (102.6 m<sup>2</sup>, spanning two levels), owned by a different party.