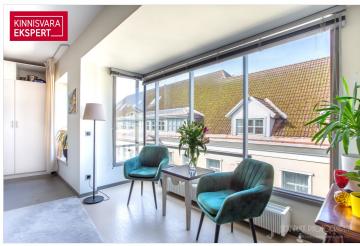

On the third floor, there is a three-room apartment with a rooftop terrace (unit 5 / 107.8 m<sup>2</sup>), spanning two floors. The first floor includes a spacious living room-kitchen, bedroom, bathroom-toilet, and sauna. The second floor has an additional open room. There is also access to a rooftop terrace with nice views of the Old Town. Lease agreement until 12/2024.