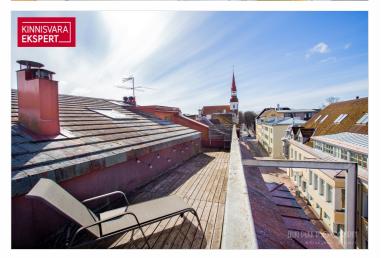

On the third floor, there is a three-room apartment with a rooftop terrace (unit 5 / 107.8 m<sup>2</sup>), spanning two floors. The first floor includes a spacious living room-kitchen, bedroom, bathroom-toilet, and sauna. The second floor has an additional open room. There is also access to a rooftop terrace with nice views of the Old Town. Lease agreement until 12/2024.