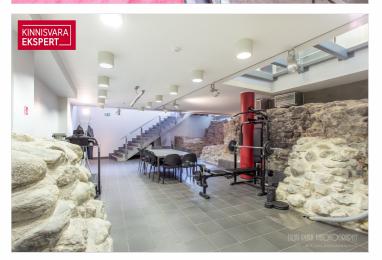

### Additional information

For sale: The majority share (81%) of a residential-commercial building in the heart of Pärnu, which includes 5 apartment units with a total area of 443 m<sup>2</sup> (the building has 6 apartment units in total). The part for sale consists of office spaces on the basement, first, and second floors (total area 265 m<sup>2</sup>), a commercial space on the second floor (70 m<sup>2</sup>), and a two-story apartment on the third floor (108 m<sup>2</sup>). All spaces are rented with fixed-term leases, making this a suitable investment opportunity. It is also possible to purchase the entire property/building, including the third-floor apartment-office (102.6 m<sup>2</sup>, spanning two levels), owned by a different party.

The office spaces (a total of 3 apartment units) are located in the basement (unit  $1/94 \text{ m}^2$ ), which contains staff rooms; on the first floor with street-facing display windows and direct access (unit  $2/114.8 \text{ m}^2$ ); and on the second floor, with office spaces accessible from the courtyard (unit  $3/55.9 \text{ m}^2$ ). The original use of the second-floor office space was residential, and it can be converted back into a two-room apartment. Lease agreement until 07/2026.