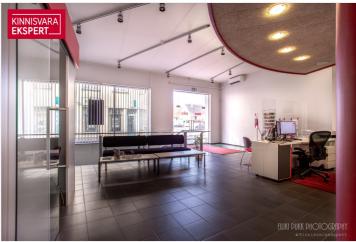

The office spaces (a total of 3 apartment units) are located in the basement (unit  $1/94 \text{ m}^2$ ), which contains staff rooms; on the first floor with street-facing display windows and direct access (unit  $2/114.8 \text{ m}^2$ ); and on the second floor, with office spaces accessible from the courtyard (unit  $3/55.9 \text{ m}^2$ ). The original use of the second-floor office space was residential, and it can be converted back into a two-room apartment. Lease agreement until 07/2026.

The commercial space on the second floor (unit  $4 / 70.1 \text{ m}^2$ ) is leased and used as a beauty salon, with access from the courtyard. The original use of this unit was residential, and it can be converted into a two- or three-room apartment. Lease agreement until 02/2029.