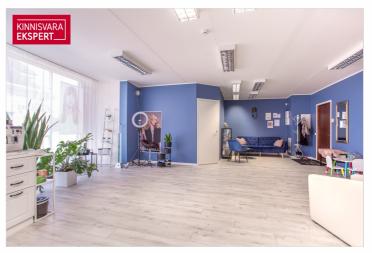

The commercial space on the second floor (unit  $4 / 70.1 \text{ m}^2$ ) is leased and used as a beauty salon, with access from the courtyard. The original use of this unit was residential, and it can be converted into a two- or three-room apartment. Lease agreement until 02/2029.