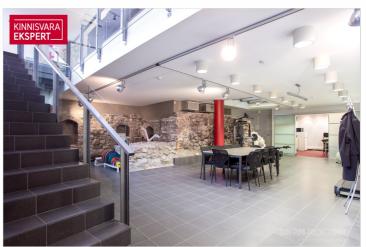

### Additional information

For sale: The majority share (81%) of a residential-commercial building in the heart of Pärnu, which includes 5 apartment units with a total area of 443 m<sup>2</sup> (the building has 6 apartment units in total). The part for sale consists of office spaces on the basement, first, and second floors (total area 265 m<sup>2</sup>), a commercial space on the second floor (70 m<sup>2</sup>), and a two-story apartment on the third floor (108 m<sup>2</sup>). All spaces are rented with fixed-term leases, making this a suitable investment opportunity. It is also possible to purchase the entire property/building, including the third-floor apartment-office (102.6 m<sup>2</sup>, spanning two levels), owned by a different party.

The office spaces (a total of 3 apartment units) are located in the basement (unit  $1/94 \text{ m}^2$ ), which contains staff rooms; on the first floor with street-facing display windows and direct access (unit  $2/114.8 \text{ m}^2$ ); and on the second floor, with office spaces accessible from the courtyard (unit  $3/55.9 \text{ m}^2$ ). The original use of the second-floor office space was residential, and it can be converted back into a two-room apartment. Lease agreement until 07/2026.