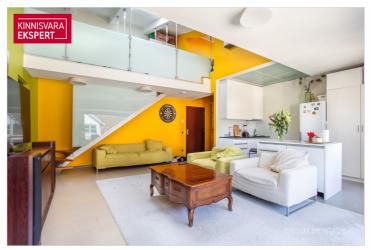

On the third floor, there is a three-room apartment with a rooftop terrace (unit 5 / 107.8 m<sup>2</sup>), spanning two floors. The first floor includes a spacious living room-kitchen, bedroom, bathroom-toilet, and sauna. The second floor has an additional open room. There is also access to a rooftop terrace with nice views of the Old Town. Lease agreement until 12/2024.