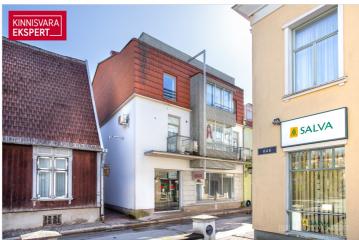

### Additional information

For sale: The majority share (81%) of a residential-commercial building in the heart of Pärnu, which includes 5 apartment units with a total area of 443 m<sup>2</sup> (the building has 6 apartment units in total). The part for sale consists of office spaces on the basement, first, and second floors (total area 265 m<sup>2</sup>), a commercial space on the second floor (70 m<sup>2</sup>), and a two-story apartment on the third floor (108 m<sup>2</sup>). All spaces are rented with fixed-term leases, making this a suitable investment opportunity. It is also possible to purchase the entire property/building, including the third-floor apartment-office (102.6 m<sup>2</sup>, spanning two levels), owned by a different party.

The commercial space on the second floor (unit  $4 / 70.1 \text{ m}^2$ ) is leased and used as a beauty salon, with access from the courtyard. The original use of this unit was residential, and it can be converted into a two- or three-room apartment. Lease agreement until 02/2029.