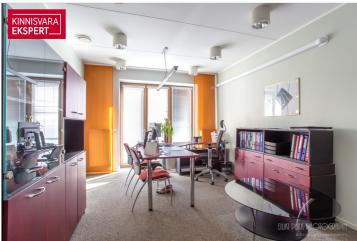

The office spaces (a total of 3 apartment units) are located in the basement (unit  $1/94 \text{ m}^2$ ), which contains staff rooms; on the first floor with street-facing display windows and direct access (unit  $2/114.8 \text{ m}^2$ ); and on the second floor, with office spaces accessible from the courtyard (unit  $3/55.9 \text{ m}^2$ ). The original use of the second-floor office space was residential, and it can be converted back into a two-room apartment. Lease agreement until 07/2026.