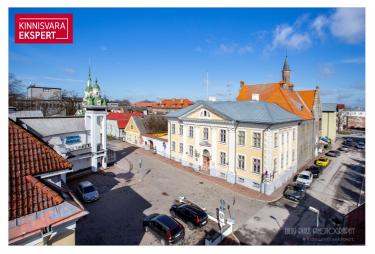

Pärnu maakond, Pärnu linn, Kesklinn

Income-generating residential-commercial building in the city

JANNO PETERSON

 ID147672Total area443 m²Plot190 m²Form of ownershipapartment<br/>ownershipYear of construction2009Floors3Building materialstoneCadastral register<br/>number:62510:104:0006Price range645 000€Price per m21455.98 €

## Location

Pärnu maakond, Pärnu linn, Kesklinn