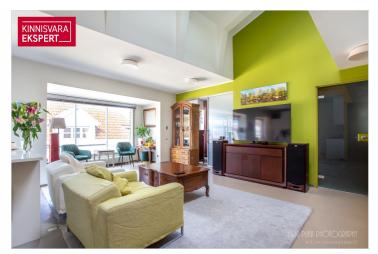

### Additional information

For sale: The majority share (81%) of a residential-commercial building in the heart of Pärnu, which includes 5 apartment units with a total area of 443 m<sup>2</sup> (the building has 6 apartment units in total). The part for sale consists of office spaces on the basement, first, and second floors (total area 265 m<sup>2</sup>), a commercial space on the second floor (70 m<sup>2</sup>), and a two-story apartment on the third floor (108 m<sup>2</sup>). All spaces are rented with fixed-term leases, making this a suitable investment opportunity. It is also possible to purchase the entire property/building, including the third-floor apartment-office (102.6 m<sup>2</sup>, spanning two levels), owned by a different party.

On the third floor, there is a three-room apartment with a rooftop terrace (unit 5 / 107.8 m<sup>2</sup>), spanning two floors. The first floor includes a spacious living room-kitchen, bedroom, bathroom-toilet, and sauna. The second floor has an additional open room. There is also access to a rooftop terrace with nice views of the Old Town. Lease agreement until 12/2024.