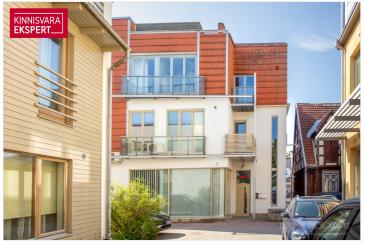

### Additional information

For sale: The majority share (81%) of a residential-commercial building in the heart of Pärnu, which includes 5 apartment units with a total area of 443 m<sup>2</sup> (the building has 6 apartment units in total). The part for sale consists of office spaces on the basement, first, and second floors (total area 265 m<sup>2</sup>), a commercial space on the second floor (70 m<sup>2</sup>), and a two-story apartment on the third floor (108 m<sup>2</sup>). All spaces are rented with fixed-term leases, making this a suitable investment opportunity. It is also possible to purchase the entire property/building, including the third-floor apartment-office (102.6 m<sup>2</sup>, spanning two levels), owned by a different party.