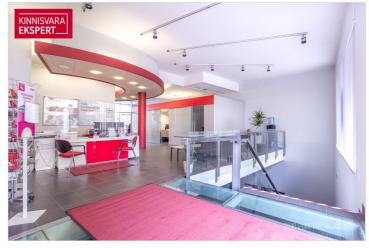

The office spaces (a total of 3 apartment units) are located in the basement (unit  $1/94 \text{ m}^2$ ), which contains staff rooms; on the first floor with street-facing display windows and direct access (unit  $2/114.8 \text{ m}^2$ ); and on the second floor, with office spaces accessible from the courtyard (unit  $3/55.9 \text{ m}^2$ ). The original use of the second-floor office space was residential, and it can be converted back into a two-room apartment. Lease agreement until 07/2026.

The commercial space on the second floor (unit  $4 / 70.1 \text{ m}^2$ ) is leased and used as a beauty salon, with access from the courtyard. The original use of this unit was residential, and it can be converted into a two- or three-room apartment. Lease agreement until 02/2029.