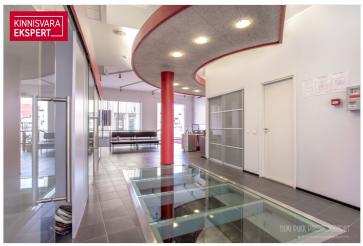

The office spaces (a total of 3 apartment units) are located in the basement (unit  $1/94 \text{ m}^2$ ), which contains staff rooms; on the first floor with street-facing display windows and direct access (unit  $2/114.8 \text{ m}^2$ ); and on the second floor, with office spaces accessible from the courtyard (unit  $3/55.9 \text{ m}^2$ ). The original use of the second-floor office space was residential, and it can be converted back into a two-room apartment. Lease agreement until 07/2026.