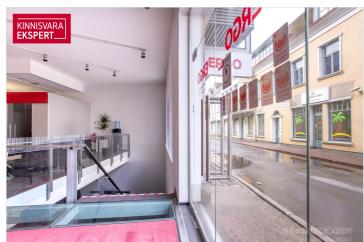

The office spaces (a total of 3 apartment units) are located in the basement (unit  $1/94 \text{ m}^2$ ), which contains staff rooms; on the first floor with street-facing display windows and direct access (unit  $2/114.8 \text{ m}^2$ ); and on the second floor, with office spaces accessible from the courtyard (unit  $3/55.9 \text{ m}^2$ ). The original use of the second-floor office space was residential, and it can be converted back into a two-room apartment. Lease agreement until 07/2026.

The commercial space on the second floor (unit  $4 / 70.1 \text{ m}^2$ ) is leased and used as a beauty salon, with access from the courtyard. The original use of this unit was residential, and it can be converted into a two- or three-room apartment. Lease agreement until 02/2029.