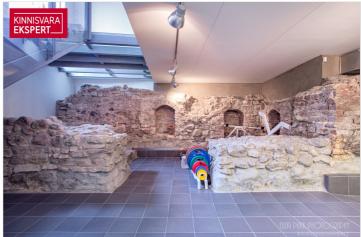

The office spaces (a total of 3 apartment units) are located in the basement (unit  $1/94 \text{ m}^2$ ), which contains staff rooms; on the first floor with street-facing display windows and direct access (unit  $2/114.8 \text{ m}^2$ ); and on the second floor, with office spaces accessible from the courtyard (unit  $3/55.9 \text{ m}^2$ ). The original use of the second-floor office space was residential, and it can be converted back into a two-room apartment. Lease agreement until 07/2026.