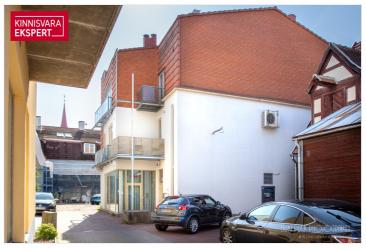

### Additional information

For sale: The majority share (81%) of a residential-commercial building in the heart of Pärnu, which includes 5 apartment units with a total area of 443 m<sup>2</sup> (the building has 6 apartment units in total). The part for sale consists of office spaces on the basement, first, and second floors (total area 265 m<sup>2</sup>), a commercial space on the second floor (70 m<sup>2</sup>), and a two-story apartment on the third floor (108 m<sup>2</sup>). All spaces are rented with fixed-term leases, making this a suitable investment opportunity. It is also possible to purchase the entire property/building, including the third-floor apartment-office (102.6 m<sup>2</sup>, spanning two levels), owned by a different party.

The apartment units can also be purchased separately, except for units 1 and 2 (the basement and first-floor office spaces), which are sold together. Please contact us for terms of sale.

\*\*Note:\*\* If purchasing the entire building, including the courtyard-facing third-floor apartment-office (102.6 m<sup>2</sup>) owned by a different party, the total property price is €835,000.