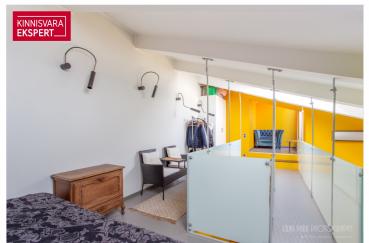

On the third floor, there is a three-room apartment with a rooftop terrace (unit 5 / 107.8 m<sup>2</sup>), spanning two floors. The first floor includes a spacious living room-kitchen, bedroom, bathroom-toilet, and sauna. The second floor has an additional open room. There is also access to a rooftop terrace with nice views of the Old Town. Lease agreement until 12/2024.