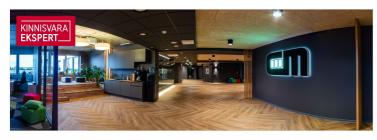

### **OFFICE SPACE**

Located on the 6th floor. The rental area includes a 380m2 terrace.

According to the project made by the interior architect, the office consists of a reception area, 2 kitchens, separate offices, 2 shower rooms, toilets and auxiliary rooms. The rest of the space is divided into open workplaces.

The area of 1041.8m2 can be seen in more detail in the pictures on a green background with a enclosed red line.

The office space is in very good condition and partially furnished, bright and with spacious views. Room-based temperature and ventilation control.