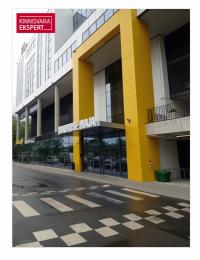

# Rent bureau A. H. TAMMSAARE TEE 92

Harju maakond, Tallinn, Mustamäe linnaosa

Office space for rent in a new building in a great location!

### Additional information

Office space with 1041.8m2 for rent in Mauruse Maja

Mauruse Maja is a new office building at Tammsaare tee 92, which has very good parking facilities, as the entire property has a total of 520 parking spaces. There are also very good parking facilities for customers of the office building. There is also a opportunity to come to work with a bike and park it in locked area.

### **ENVIRONMENT**

Mauruse Maja is in a very good location. There is a possibility to put up the company logo on the wall of the building and with active traffic it can be easily noticed.

Nearby are many different shops and cafeterias.