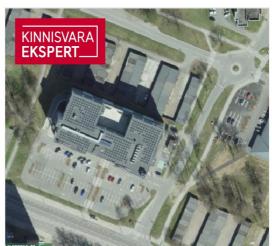

### Additional information

Office space with 1041.8m2 for rent in Mauruse Maja

Mauruse Maja is a new office building at Tammsaare tee 92, which has very good parking facilities, as the entire property has a total of 520 parking spaces. There are also very good parking facilities for customers of the office building. There is also a opportunity to come to work with a bike and park it in locked area.

### **ENVIRONMENT**

Mauruse Maja is in a very good location. There is a possibility to put up the company logo on the wall of the building and with active traffic it can be easily noticed.

Nearby are many different shops and cafeterias.

### Location

♥Harju maakond, Tallinn, Mustamäe linnaosa