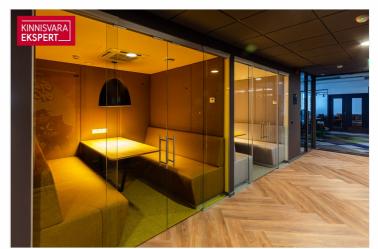

### **OFFICE SPACE**

Located on the 6th floor. The rental area includes a 380m2 terrace.

According to the project made by the interior architect, the office consists of a reception area, 2 kitchens, separate offices, 2 shower rooms, toilets and auxiliary rooms. The rest of the space is divided into open workplaces.

The area of 1041.8m2 can be seen in more detail in the pictures on a green background with a enclosed red line.

The office space is in very good condition and partially furnished, bright and with spacious views. Room-based temperature and ventilation control.