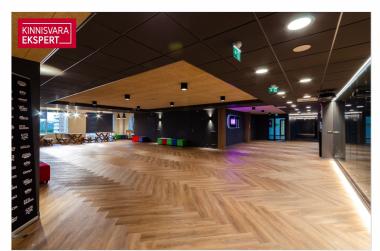

### **OFFICE SPACE**

Located on the 6th floor. The rental area includes a 380m2 terrace.

According to the project made by the interior architect, the office consists of a reception area, 2 kitchens, separate offices, 2 shower rooms, toilets and auxiliary rooms. The rest of the space is divided into open workplaces.

The area of 1041.8m2 can be seen in more detail in the pictures on a green background with a enclosed red line.

The office space is in very good condition and partially furnished, bright and with spacious views. Room-based temperature and ventilation control.