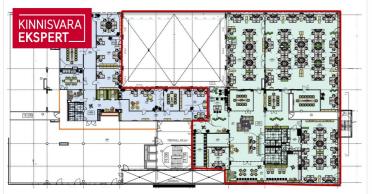

### **OFFICE SPACE**

Located on the 6th floor. The rental area includes a 380m2 terrace.

According to the project made by the interior architect, the office consists of a reception area, 2 kitchens, separate offices, 2 shower rooms, toilets and auxiliary rooms. The rest of the space is divided into open workplaces.

The area of 1041.8m2 can be seen in more detail in the pictures on a green background with a enclosed red line.

The office space is in very good condition and partially furnished, bright and with spacious views. Room-based temperature and ventilation control.