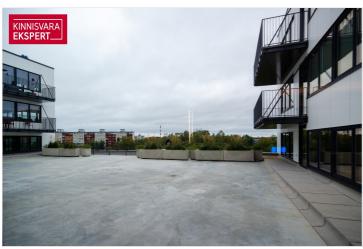

### Additional information

Office space with 1041.8m2 for rent in Mauruse Maja

Mauruse Maja is a new office building at Tammsaare tee 92, which has very good parking facilities, as the entire property has a total of 520 parking spaces. There are also very good parking facilities for customers of the office building. There is also a opportunity to come to work with a bike and park it in locked area.

### **ENVIRONMENT**

Mauruse Maja is in a very good location. There is a possibility to put up the company logo on the wall of the building and with active traffic it can be easily noticed.

Nearby are many different shops and cafeterias.