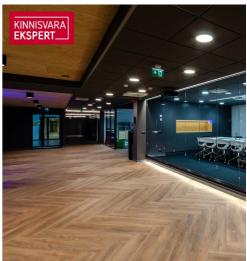

### **OFFICE SPACE**

Located on the 6th floor. The rental area includes a 380m2 terrace.

According to the project made by the interior architect, the office consists of a reception area, 2 kitchens, separate offices, 2 shower rooms, toilets and auxiliary rooms. The rest of the space is divided into open workplaces.

The area of 1041.8m2 can be seen in more detail in the pictures on a green background with a enclosed red line.

The office space is in very good condition and partially furnished, bright and with spacious views. Room-based temperature and ventilation control.