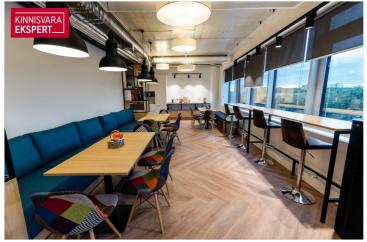

### **OFFICE SPACE**

Located on the 6th floor. The rental area includes a 380m2 terrace.

According to the project made by the interior architect, the office consists of a reception area, 2 kitchens, separate offices, 2 shower rooms, toilets and auxiliary rooms. The rest of the space is divided into open workplaces.

The area of 1041.8m2 can be seen in more detail in the pictures on a green background with a enclosed red line.

The office space is in very good condition and partially furnished, bright and with spacious views. Room-based temperature and ventilation control.