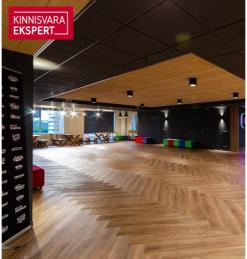

### **OFFICE SPACE**

Located on the 6th floor. The rental area includes a 380m2 terrace.

According to the project made by the interior architect, the office consists of a reception area, 2 kitchens, separate offices, 2 shower rooms, toilets and auxiliary rooms. The rest of the space is divided into open workplaces.

The area of 1041.8m2 can be seen in more detail in the pictures on a green background with a enclosed red line.

The office space is in very good condition and partially furnished, bright and with spacious views. Room-based temperature and ventilation control.