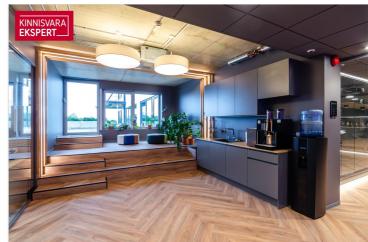

### **OFFICE SPACE**

Located on the 6th floor. The rental area includes a 380m2 terrace.

According to the project made by the interior architect, the office consists of a reception area, 2 kitchens, separate offices, 2 shower rooms, toilets and auxiliary rooms. The rest of the space is divided into open workplaces.

The area of 1041.8m2 can be seen in more detail in the pictures on a green background with a enclosed red line.

The office space is in very good condition and partially furnished, bright and with spacious views. Room-based temperature and ventilation control.