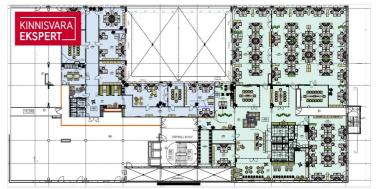

### **OFFICE SPACE**

Located on the 6th floor. The rental area includes a 380m2 terrace.

According to the project made by the interior architect, the office consists of a reception area, 2 kitchens, separate offices, 2 shower rooms, toilets and auxiliary rooms. The rest of the space is divided into open workplaces.

The area of 1041.8m2 can be seen in more detail in the pictures on a green background with a enclosed red line.

The office space is in very good condition and partially furnished, bright and with spacious views. Room-based temperature and ventilation control.