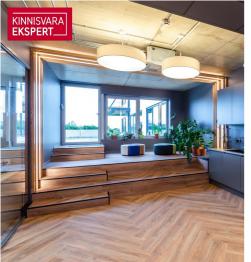

### **OFFICE SPACE**

Located on the 6th floor. The rental area includes a 380m2 terrace.

According to the project made by the interior architect, the office consists of a reception area, 2 kitchens, separate offices, 2 shower rooms, toilets and auxiliary rooms. The rest of the space is divided into open workplaces.

The area of 1041.8m2 can be seen in more detail in the pictures on a green background with a enclosed red line.

The office space is in very good condition and partially furnished, bright and with spacious views. Room-based temperature and ventilation control.