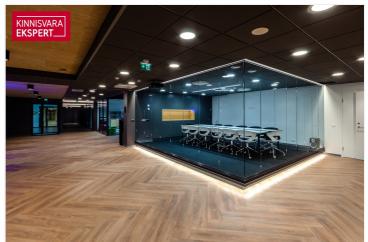

### **OFFICE SPACE**

Located on the 6th floor. The rental area includes a 380m2 terrace.

According to the project made by the interior architect, the office consists of a reception area, 2 kitchens, separate offices, 2 shower rooms, toilets and auxiliary rooms. The rest of the space is divided into open workplaces.

The area of 1041.8m2 can be seen in more detail in the pictures on a green background with a enclosed red line.

The office space is in very good condition and partially furnished, bright and with spacious views. Room-based temperature and ventilation control.