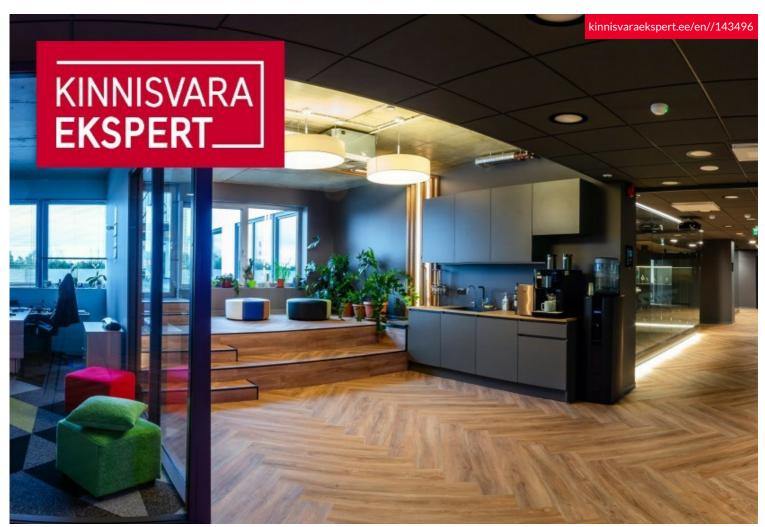

### Additional information

Office space with 1041.8m2 for rent in Mauruse Maja

Mauruse Maja is a new office building at Tammsaare tee 92, which has very good parking facilities, as the entire property has a total of 520 parking spaces. There are also very good parking facilities for customers of the office building. There is also a opportunity to come to work with a bike and park it in locked area.

### **OFFICE SPACE**

Located on the 6th floor. The rental area includes a 380m2 terrace.

According to the project made by the interior architect, the office consists of a reception area, 2 kitchens, separate offices, 2 shower rooms, toilets and auxiliary rooms. The rest of the space is divided into open workplaces.

The area of 1041.8m2 can be seen in more detail in the pictures on a green background with a enclosed red line.

The office space is in very good condition and partially furnished, bright and with spacious views. Room-based temperature and ventilation control.