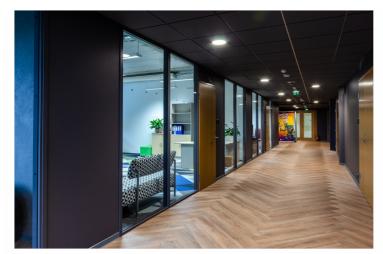

## **OFFICE SPACE**

Located on the 6th floor.

The offerd space will be built out if the client does not want to rent the entire area (1502m2). The area of 458.7m2 can be seen in more detail in the pictures on a blue background with a enclosed red line

The office space is in very good condition and partially furnished, bright and with spacious views. Room-based temperature and ventilation control.