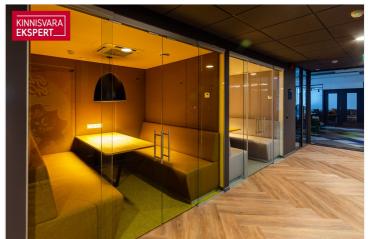

## **OFFICE SPACE**

Located on the 6th floor.

The offerd space will be built out if the client does not want to rent the entire area (1502m2). The area of 458.7m2 can be seen in more detail in the pictures on a blue background with a enclosed red line

The office space is in very good condition and partially furnished, bright and with spacious views. Room-based temperature and ventilation control.