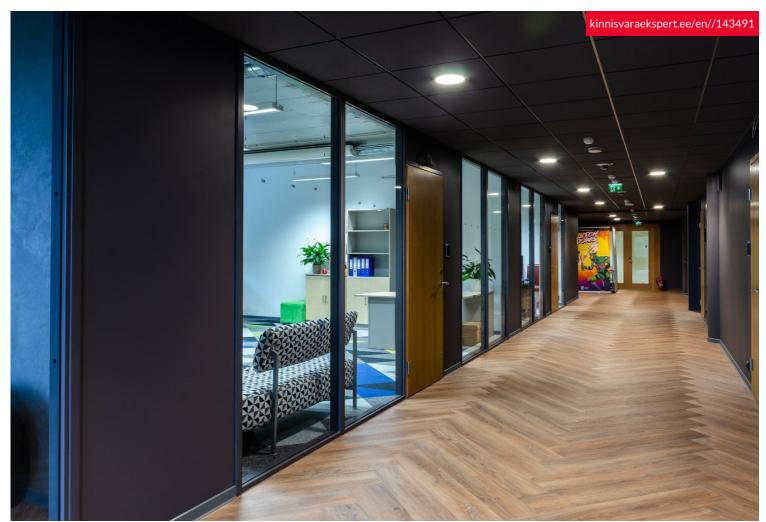

## **OFFICE SPACE**

Located on the 6th floor.

The offerd space will be built out if the client does not want to rent the entire area (1502m2). The area of 458.7m2 can be seen in more detail in the pictures on a blue background with a enclosed red line

The office space is in very good condition and partially furnished, bright and with spacious views. Room-based temperature and ventilation control.

#### **ENVIRONMENT**

Mauruse Maja is in a very good location. There is a possibility to put up the company logo on the wall of the building and with active traffic it can be easily noticed.

Nearby are many different shops and cafeterias.