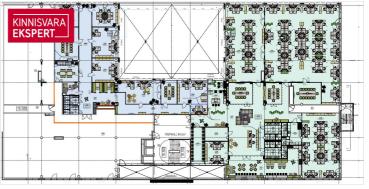

## **OFFICE SPACE**

Located on the 6th floor.

The offerd space will be built out if the client does not want to rent the entire area (1502m2). The area of 458.7m2 can be seen in more detail in the pictures on a blue background with a enclosed red line