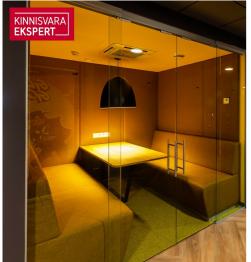

The office space is in very good condition and partially furnished, bright and with spacious views. Room-based temperature and ventilation control.