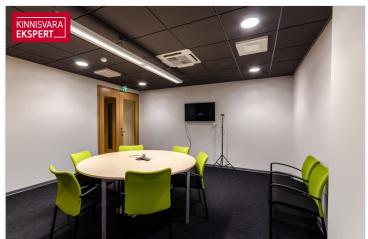

## **OFFICE SPACE**

Located on the 6th floor.

The offerd space will be built out if the client does not want to rent the entire area (1502m2). The area of 458.7m2 can be seen in more detail in the pictures on a blue background with a enclosed red line

The office space is in very good condition and partially furnished, bright and with spacious views. Room-based temperature and ventilation control.