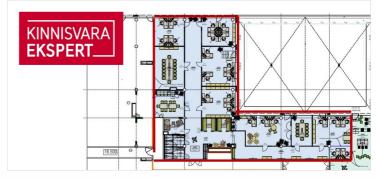

## **OFFICE SPACE**

Located on the 6th floor.

The offerd space will be built out if the client does not want to rent the entire area (1502m2). The area of 458.7m2 can be seen in more detail in the pictures on a blue background with a enclosed red line