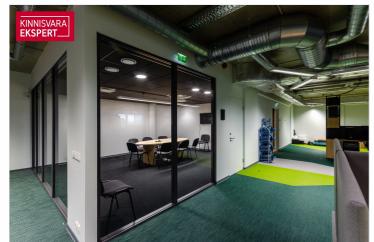

## **OFFICE SPACE**

Located on the 6th floor.

The offerd space will be built out if the client does not want to rent the entire area (1502m2). The area of 458.7m2 can be seen in more detail in the pictures on a blue background with a enclosed red line

The office space is in very good condition and partially furnished, bright and with spacious views. Room-based temperature and ventilation control.