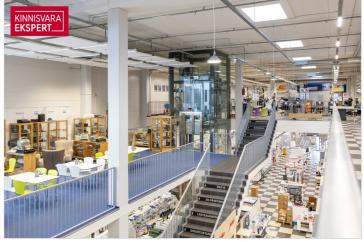

## RETAIL SPACE WITH GOOD VISIBILITY FOR RENT in TALLINN

- excellent visibility
- street access and elevator for second floor
- ceiling height 4.6 m.
- total size of the space 1273 m<sup>2</sup>
- direct access to the warehouse (height 10m)
- large parking area in front of the building