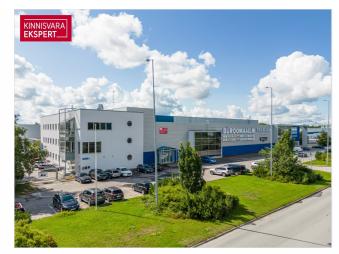

# Rent trade PETERBURI TEE

Harju maakond, Tallinn, Lasnamäe linnaosa

RETAIL SPACE WITH GOOD VISIBILITY FOR RENT in TALLINN

## RETAIL SPACE WITH GOOD VISIBILITY FOR RENT in TALLINN

- excellent visibility
- street access and elevator for second floor
- ceiling height 4.6 m.
- total size of the space 1273 m<sup>2</sup>
- direct access to the warehouse (height 10m)
- large parking area in front of the building