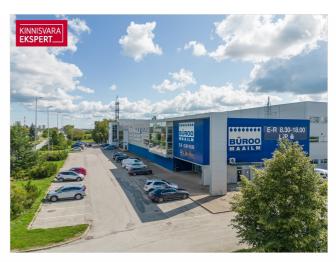

## RETAIL SPACE WITH GOOD VISIBILITY FOR RENT in TALLINN

- excellent visibility
- street access and elevator for second floor
- ceiling height 4.6 m.
- total size of the space 1273 m<sup>2</sup>
- direct access to the warehouse (height 10m)
- large parking area in front of the building

## Location

**Q**Harju maakond, Tallinn, Lasnamäe linnaosa