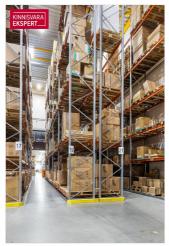

## RETAIL SPACE WITH GOOD VISIBILITY FOR RENT in TALLINN

- excellent visibility
- street access and elevator for second floor
- ceiling height 4.6 m.
- total size of the space 1273 m<sup>2</sup>
- direct access to the warehouse (height 10m)
- large parking area in front of the building

# Additional data

alarm, electricity, sauna, ventilation, water, video cameras, high ceilings