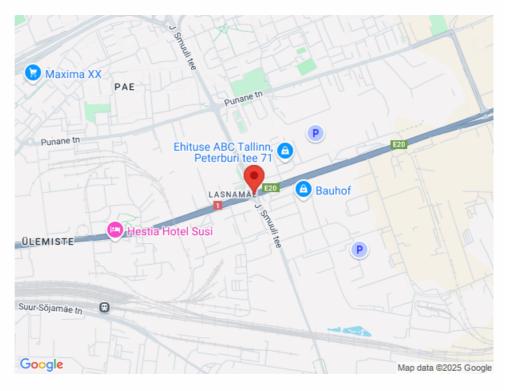

arge parking area in front of the building

\*\*\*

KINNISVARAEKSPERT has been operating on the Estonian market since 1993. Our offices are located in Tallinn and Pärnu, and we serve you all over Estonia. Through cooperation partners Nord Prime Capital and Alliance Group UAB, we are also represented in Latvia and Lithuania.

We offer brokerage services, valuation and real estate advisory services in both the private and commercial sectors.

 $Kinnis varek spert works\ closely\ with\ one\ of\ the\ world's\ largest\ real\ estate\ companies, Cushman\ \&\ Wakefield.$  Our cooperation spans\ all\ over\ the\ world.

You can find more information at <a href="http://www.kinnisvaraekspert.ee">http://www.kinnisvaraekspert.ee</a>
\*\*\*\*

## Location

**Q**Harju maakond, Tallinn, Lasnamäe linnaosa